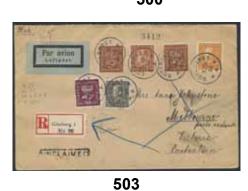

|                                                                                                                                                  | ** :  | 500:-          | 407  | 155      | Scarce. F 4000                                                                                                                              | $\bowtie$                     | 800:- |
| 474         | 140Acx            | 5 öre green, type I, perf on two sides with vm lines. Fair centering. F 1400                                                                     |       | 400:-          | 497  | 155      | Scarce. F 4000<br>1921 Gustaf Vasa 140 öre black. Superb<br>cancellation STORVIK 16.11.1922.                                                | <ul><li>✓</li><li>✓</li></ul> | 300:- |









Gehn de tranquetrolaft

Hennover

502 505 520







508 516 518 517



497



514 515

501



205 Northing 1







522 529 530







 527
 528
 538
 523







539 540 541







542 543 558









555 559 560

|               |          | Cuarry and Posthorn / Postarehlare                                                               |               | 1              | 524K         | 106 200  | Fourteen different values, predominantly well