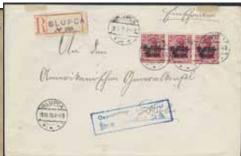

400:-

Ę

| ****       | Arc postmarks / Bågstämplar                                                                                            |       | 62K        | CARLSKRONA 26.12.1839. Type 1 on cover sent to                                                                                 | 200-           |
|------------|------------------------------------------------------------------------------------------------------------------------|-------|------------|--------------------------------------------------------------------------------------------------------------------------------|----------------|
| 23K        | CHRISTIANSTAD 10.8.1833. Type 2 on cover sent to Landskrona. Superb. Postal: 1500:-                                    | 800:- | 63K        | Gothenburg. CARLSKRONA 25.10.1841. Type 2 on cover sent to                                                                     | 300:-          |
| 24K        | CHRISTIANSTAD 23.1.1837. Type 4 on cover sent to                                                                       |       | C 4377     | Gothenburg. Postal: 600:-                                                                                                      | 300:-          |
| 25K        | Karlskrona. Superb. Postal: 800:-<br>CHRISTINEHAMN 21.8.1833. Type 1 on cover sent to                                  | 400:- | 64K        | CARLSKRONA 21.6.1844. Type 3 on cover front sent to Ronneby. Postal: 1000:-                                                    | 300:-          |
|            | Gothenburg. Postal: 1000:-                                                                                             | 500:- | 65K        | CARLSKRONA 25.2.1851. Type 6 on letter sent to Karlshamn.                                                                      | 300:-          |
| 26K        | DALARÖ 16.11.1832. Type 1 on cover sent to Stockholm.<br>Postal: 1500:-                                                | 700:- | 66K        | CARLSTAD 16.12.1855. Type 7 on cover sent during the skill bco period to Vänersborg. Postal 2000:- for                         |                |
| 27K        | FAHLUN 19.10.1856. Type 5 on letter dated "St. Tuna                                                                    |       | /mx/       | stamped cover. Superb.                                                                                                         | 700:-          |
|            | d. 18 Oct. 1856" sent during the skill bco period to Gagnef. Postal 1500:- for stamped cover. Superb.                  | 600:- | 67K        | ESKILSTUNA 14.3.1854. Type 2 on letter sent to Karlshamn. Postal: 600:-                                                        | 300:-          |
| 28K        | GEFLE 10.7.1831. Type 1 on cover sent to Stockholm.                                                                    |       | 68K        | FALKENBERG 14.5.1849. Type 2 on letter sent to Varberg.                                                                        | 200            |
| 29K        | EXCELLENT. Postal: 1200:-<br>GÖTHEBORG 8.10.1831. Type 1 on cover sent to Strömstad.                                   | 700:- | 69K        | Postal: 600:-<br>GAGNEF 2.6.1858. Type 1 on cover sent during the                                                              | 300:-          |
|            | Postal: 500:-                                                                                                          | 300:- |            | skill bco period to Falun. Postal 2000:- for stamped                                                                           | 700            |
| 30K        | GÖTHEBORG 9.10.1833. Type 2 on cover sent to Stockholm. EXCELLENT. Postal: 600:-                                       | 300:- | 70K        | cover. EXCELLENT. HALMSTAD 23.6.1856. Type 4 on cover sent during the                                                          | 700:-          |
| 31K        | HALMSTAD 21.2.1834. Type 4 on cover sent to Gothenburg.                                                                | 600   |            | skill bco period to Vänersborg. Postal 1500:- for                                                                              | (00:           |
| 32K        | Superb. Postal: 1200:-<br>HALMSTAD 4.10.1833. Type 1 on cover sent to Gothenburg.                                      | 600:- | 71K        | stamped cover. Superb.  HJO 14.12.1855. Type 2 on cover sent during the skill bco                                              | 600:-          |
|            | Postal: 1000:-                                                                                                         | 500:- | 72V        | period to Mariestad. Postal 2000:- for stamped cover. Superb.                                                                  | 700:-          |
| 33K        | HALMSTAD 20.9.1833. Type 2 on cover sent to Stockholm. Superb.                                                         | 300:- | 72K        | HVETLANDA 12.4.39 type 1 on cover sent to Stockholm. Postal: 1200:-                                                            | 500:-          |
| 34K        | HELSINGBORG 24.6.1856. Type 6 on cover sent during                                                                     |       | 73K<br>74K | KONGELF 18.12.1841. Type 1 on letter sent to Lund.<br>KONGSBACKA 13.6.1854. Type 4 on registered cover sent                    | 300:-          |
|            | the skill beo period to Halmstad. Postal 1500:- for stamped cover. Superb.                                             | 600:- | /410       | to Vänersborg. Superb. Postal: 1000:-                                                                                          | 600:-          |
| 35K        | HELSINGBORG 7.10.1833. Type 2 on letter sent to                                                                        | 500.  | 75K        | KONGSBACKA 23.2.1850. Type 2 on registered letter sent to Malmö.                                                               | 300:-          |
| 36K        | Falkenberg. Postal: 1200:-<br>HVETLANDA type 1 on cover sent to Jönköping. Small                                       | 500:- | 76K        | LINKÖPING 6.10.1855. Type 1 on cover sent during the skill                                                                     | 300            |
| 27V        | paper loss. Postal: 800:-                                                                                              | 300:- | 77K        | bco period to Gothenburg. Postal 2500:- for stamped cover. LINKÖPING 7.7.1855. Type 3 on registered cover sent                 | 700:-          |
| 37K        | JÖNKÖPING 25.6.1831. Type 1 on cover sent to Gothenburg. Postal: 600:-                                                 | 300:- | //1        | during the skill bco period to Vänersborg. Postal                                                                              |                |
| 38K<br>39K | KONGELF 10.6.1835. Type 2 on cover to Uddevalla. Postal: 600:-<br>MALMÖ 6.9.1832. Type 1–2 on cover sent to Stockholm. | 300:- | 78         | 1500:- for stamped cover.<br>LYSEKIHL 15.11.1852 type 1. Distinctive strike on                                                 | 600:-          |
| 37K        | Postal: 800–2000:                                                                                                      | 400:- |            | beautiful cover with content. Postal: 600:-                                                                                    | 400:-          |
| 40K        | MARIESTAD 28.1.1836. Type 3 on cover sent to Hjo. Superb. Postal: 1200:-                                               | 600:- | 79K        | MALMÖ 1.11.1855. Type 10 on cover sent during the skill bco period to Göteborg. Postal 1000:- for stamped cover. Superb.       | 300:-          |
| 41K        | NORRKÖPING 26.9.1832. Type 2 on letter sent to Stockholm.                                                              | 300:- |            | period to deceeding. Festual 1999. Tot stamped cover, supero.                                                                  | 500.           |
| 42K        | NORRTELJE 7.4.1836. Type 1 on cover sent to Stockholm.<br>Superb. Postal: 800:-                                        | 400:- |            | TARRESPAIR SPATE                                                                                                               |                |
| 43K        | SKARA 13.3.1856. Type 3 on cover sent during the skill bco                                                             | 100.  |            | There Stranger                                                                                                                 |                |
|            | period to Gothenburg. Postal 1500:- for stamped cover. EXCELLENT.                                                      | 600:- |            | Herr Oron of ogden                                                                                                             |                |
| 44K        | SKÖFDE 28.6.1832. Type 1 on cover sent to Hjo. Postal: 1200:-                                                          | 500:- |            | 6 Triberas                                                                                                                     |                |
| 45K        | STOCKHOLM 20.11.1835. Type 8 on cover sent to Uppsala. Postal: 1200:-                                                  | 500:- |            | Coul Por Stille                                                                                                                |                |
| 46K        | STOCKHOLM 20.2.1834. Type 5 on letter sent to Köping.                                                                  |       |            |                                                                                                                                |                |
| 47K        | Postal: 800:-<br>STOCKHOLM 17.2.1846. Type 9 on cover sent to Karlskrona.                                              | 400:- |            | afgarand wheepert                                                                                                              |                |
| 48K        | Postal: 800:-<br>STOCKHOLM 2.8.1830. Type 1 on letter sent to Örebro.                                                  | 400:- |            | 80                                                                                                                             |                |
| 40K        | Postal: 800:-                                                                                                          | 300:- |            |                                                                                                                                |                |
| 49K        | UMEÅ 21.7.1855. Type 4 on cover sent to Stockholm.<br>Postal 1500:- for stamped cover. EXCELLENT.                      | 800:- | 80K        | MARIESTAD 16.6.1848. Cover with notation "afgår med extra post" (Postal: +2500:-), sent to Skövde.                             | 1.500:-        |
| 50K        | WENERSBORG 4.2.1831. Type 1 on cover sent to Mariestad.                                                                | 600   | 81K        | MARIESTAD 24.1.1856. Type 5 on cover sent during the skill                                                                     |                |
| 51         | Postal: 800:-<br>WESTERVIK 22.3.1836 type 3 on cover with contents to                                                  | 400:- | 82K        | bco period to Vänersborg. Postal 1500:- for stamped cover. MEDEVI 30.7.1844. Registered letter sent to Växjö                   | 600:-          |
|            | Norrköping Postal: 1200:-                                                                                              | 300:- |            | (P: 1000:-). Also one letter sent from BORÅS 2.12.1840                                                                         | -0-            |
| 52K        | WESTERÅS 3.5.1831. Type 2 on cover sent to Stockholm.<br>Superb. Postal: 600:-                                         | 300:- | 83K        | (type 2, P: 350:-) to Falkenberg with beautiful handwriting. (2). NORDMALING 13.1.1848. Letter sent to Umeå. Postal: 600:-     | 500:-<br>300:- |
| 53K        | YSTAD 27.8.1831 type 1 on letter sent to Gothenburg. Postal: 800:-                                                     | 400:- | 84K        | NORRKÖPING 15.12.1850. Type 5 on letter sent to                                                                                |                |
| 54K        | ÖREBRO 23.3.1832. Type 2 on cover sent to Falun. Superb.                                                               | 300:- | 85K        | Stockholm. Superb.  NORRKÖPING 29.10.1851. Type 6 on letter sent to Gothenburg.                                                | 300:-<br>300:- |
| 55K        | Rectangular postmarks / Fyrkantstämplar ARBOGA 23.4.1858. Type 3 on letter sent during the                             |       | 86K        | NYKÖPING 19.6.1856. Type 1 on cover sent during the skill                                                                      |                |
| 0011       | skill bco period to Örebro. Postal 1500:- for stamped                                                                  |       | 87K        | bco period to Stockholm. Postal 1500:- for stamped cover.  OROUST 19.2.1856 type 3 on letter sent during the skill             | 600:-          |
| 56K        | cover. EXCELLENT. ASKERSUND 26.6.1856 type 3 on letter sent during the                                                 | 600:- | 0017       | bco period to Uddevalla. Postal 3000:- for stamped cover.                                                                      | 1.000:-        |
|            | skill bco period to Stockholm. Postal 1500:- for stamped                                                               |       | 88K<br>89K | PITEÅ 17.10.1842. Type 2 on cover sent to Stockholm.<br>RAMUNDEBODA 17.7.1857. Cover sent during the skill bco                 | 300:-          |
| 57K        | cover. Superb. BORÅS 23.3.1856. Type 5 on lcover sent during the                                                       | 500:- | 90K        | period to Stockholm. Postal 2500:- for stamped cover. Superb. RÅNEÅ 9.1.1868. Letter sent to Luleå. Superb.                    | 800:-<br>300:- |
|            | skill bco period to Vänersborg. Postal 1500:- for stamped                                                              | 600   | 91K        | SMEDJEBACKEN 12.4.1856. Type 3 on cover sent during                                                                            | 300            |
| 58K        | cover. EXCELLENT. BORÅS 11.5.1837. Type 1 on cover sent to Vänersborg.                                                 | 600:- |            | the skill bco period to Gagnef. Postal 2000:- for stamped cover. Superb.                                                       | 700:-          |
| 501/       | Postal: 800:-                                                                                                          | 300:- | 92K        | STOCKHOLM 11.10.1841. Arrival cancellation on unpaid                                                                           |                |
| 59K        | BÅSTAD 2.2.1849. Type 1 on letter with notation "Högst angeläget" (very urgent, P: +150:-) sent to Åby. The            |       |            | 2-fold letter dated "Lübeck d. 7 Octr 1841", sent by ship. Postage notation "1.32". Fragile and partly divided. Postal: 2000:- | due<br>700:-   |
| 6017       | content is about schnapps.                                                                                             | 300:- | 93K        | STOCKHOLM FR.BR. 20.12.1851. Type 1 on cover sent to                                                                           |                |
| 60K        | CALMAR 30.6.1842. Type 2 on cover sent to Karlskrona. EXCELLENT.                                                       | 300:- | 94K        | Vänersborg. Superb. Postal: 500:-<br>STRÖMSHOLM 25.12.1855. Cover sent during the skill bco                                    | 300:-          |
| 61K        | CARLSBORG 12.5.1857. Type 2 on cover sent during the skill bco period to Gothenburg. Postal 2000:- for                 |       |            | period to Vänersborg. Postal 3000:- for stamped cover. Superb.                                                                 | 1.000:-        |
|            | stamped cover.                                                                                                         | 500:- | 95K        | STRÖMSTAD 22.10.1856. Type 3 on cover sent during the skill bco period to Gothenburg. Postal 1500:- for stamped cover.         | 500:-          |
| 6          |                                                                                                                        |       | I          |                                                                                                                                |                |
|            |                                                                                                                        |       |            |                                                                                                                                |                |