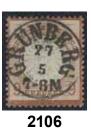

| $\bowtie$ | 500:-            |









2077 2078 2079 2089







2093 2090 2099 2107











INT SUPTROST





2124 2125 2127











ex 2138 2139 2<sup>-</sup>









2150 2152 2153 2200

| 2064            | 22y    | Hanover 1864 Posthorn ½ Gr black perf 16, white gum. Blue cancellation HERMAUR 6.11.                                                  |             |        | 2098K         |           | Cover lot. Eight different covers, e.g. Thurn & Taxis 2 x 6 Kreuzer to France 1866, and        |               |                   |
|-----------------|--------|---------------------------------------------------------------------------------------------------------------------------------------|-------------|--------|---------------|-----------|------------------------------------------------------------------------------------------------|---------------|----------------