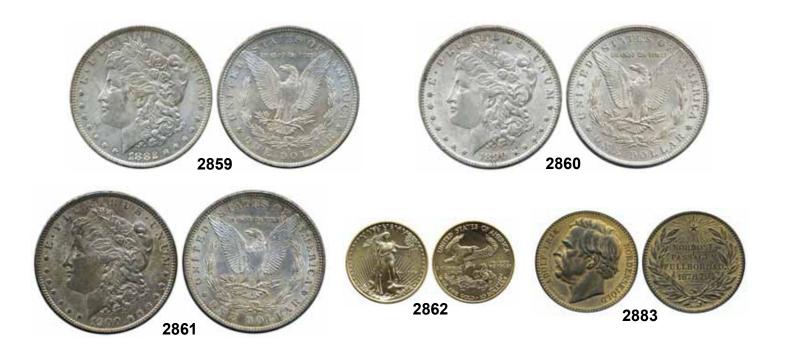

|           |                |               |                  | Ancient-1985.                                                                             | 1.000:-                |
|              |              | Mather, 16,26 g copper.                                                                      | XF        | 500:-          |               |                  |                                                                                           |                        |
|              |              |                                                                                              |           |                |               |                  |                                                                                           | 0.4                    |



















| 2871A          | ALL WORLD 232 coins in silver and copper, some false chinese silvercoins, 1869-2002,                               |             | 1.000            |                | KM 23 Finland 500 markkaa 1909. No: 257702. VG-F<br>Pick 108a Finland 50 markkaa 1977. Inverted watermark  | 300:-          |
|----------------|--------------------------------------------------------------------------------------------------------------------|-------------|------------------|----------------|------------------------------------------------------------------------------------------------------------|----------------|
| 2872B          |                                                                                                                    | s           | 1.000:-