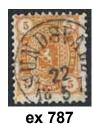

## Wednesday, 13th June 2018 at 4 pm

|    | Sweden / Sverige                                                                                                                                                                                                        |                | I                 | Straight line postmarks / Rakstämplar                                                                                                                                                                 |
|----|-------------------------------------------------------------------------------------------------------------------------------------------------------------------------------------------------------------------------|----------------|-------------------|-------------------------------------------------------------------------------------------------------------------------------------------------------------------------------------------------------|
| 1P | Prephilately / Förfilateli OSKAR II (1829-1907) signature on mandate dated 1887. Document countersigned by the Postal Headmaster Krusenstierna.                                                                         | 300:-          | 9K<br>10K         | CHRISTINEHAMN. Type 2 on cover sent to Karlstad. Postal: 1200:- CHRISTINEHAMN. Type 1 on letter dated "6 junii 1819" sent to Stockholm. Superb. Postal: 600:-                                         |
| 2K | Prephilately / Förfilateli General post. Karterat brevomslag med datering "1684" i blyerts, sänt till Göteborg.                                                                                                         | 500:-          | 11K<br>12K        | EKOLSUND. Arrival cancellation on letter sent from STOCKHOLM "3 aug 1820". Postal: 1500:-FAHLUN. Cover dated "1827" in pencil, sent to Gothenburg.                                                    |
| 3  | <b>Ribbon postmarks</b> / Bandeaustämplar<br>Stockholm Ribbon Postmark type 5 on letter to the custom-<br>house in Tavastehus march 8 1742 (arrived april 21). With content.                                            | 500:-          | 13K<br>14K<br>15K | HIO. Cover sent to Stockholm. EXCELLENT. Postal: 600:-<br>HVETLANDA. Letter dated "Njupingetorp den 28 martÿ<br>1823" sent to Jönköping. Postal: 1000:-<br>KÖPING. Cover sent to Ystad. Postal: 800:- |
| 4  | Postage due covers / Lösenförsändelser Postage due cancellation 45 ÖRE on cover with contents sent from Hamburg to Sweden 1862. Very fine. Postage due notation "Lösen 45 öre" on cover with                            | 400:-          | 16K<br>17K        | PITHEÅ. Cover dated "1830" in pencil, sent to Härnösand.<br>Superb. Postal: 600:-<br>STOCKHOLM. Type 15 on letter sent to Hudiksvall 1819.<br>Postal: 800:-                                           |
| 6  | contents sent from Hamburg 1859 to Eskilstuna. Arrival pmk HELSINGBORG 2.1.1859. Transit KDOPA on reverse. Postage due notation "45" on cover sent from Hamburg to Sweden. Boxed HAMBURG KSPA 4.3.1863. Neat and clean. | 400:-<br>300:- | 18K               | STOCKHOLM. Type 17 on cover sent to Västerås. Postal: 800:-                                                                                                                                           |