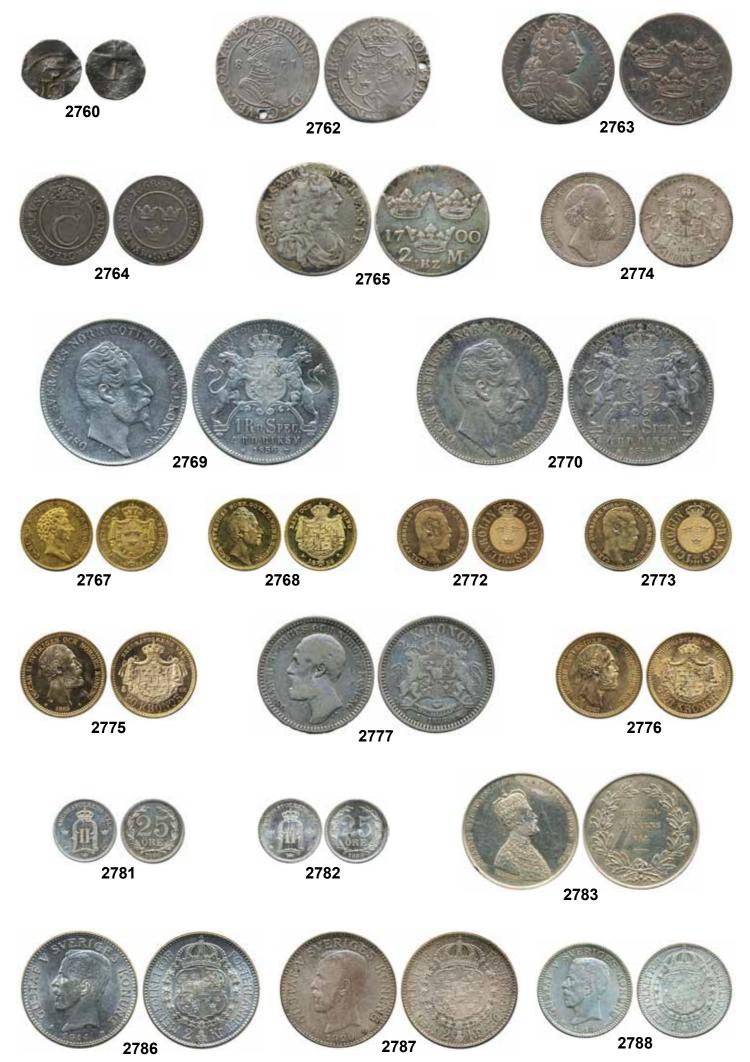

|                   |





| 278          |              | 1 krona 1918. 7,5 g silver.                                                                  | 1+        | 300:-          | 2827          | KM 117a          | Bermuda 1 dollar 2000. 28,28g, silver. Mintage:                                           |                        |
|--------------|--------------|----------------------------------------------------------------------------------------------|-----------|----------------|---------------|------------------|-------------------------------------------------------------------------------------------|------------------------|
| 2789<br>2790 |              | 1 krona 1942. year under picture, 7,5g silver.                                               |           | 300:-          | 2828          | VM 20