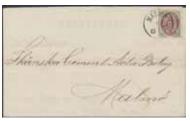

## Wednesday, 13th June 2018 at 4 pm

|    | Sweden / Sverige                                                                                                                                                                                                        |                | I                 | Straight line postmarks / Rakstämplar                                                                                                                                                                 |
|----|-------------------------------------------------------------------------------------------------------------------------------------------------------------------------------------------------------------------------|----------------|-------------------|-------------------------------------------------------------------------------------------------------------------------------------------------------------------------------------------------------|
| 1P | Prephilately / Förfilateli OSKAR II (1829-1907) signature on mandate dated 1887. Document countersigned by the Postal Headmaster Krusenstierna.                                                                         | 300:-          | 9K<br>10K         | CHRISTINEHAMN. Type 2 on cover sent to Karlstad. Postal: 1200:- CHRISTINEHAMN. Type 1 on letter dated "6 junii 1819" sent to Stockholm. Superb. Postal: 600:-                                         |
| 2K | Prephilately / Förfilateli General post. Karterat brevomslag med datering "1684" i blyerts, sänt till Göteborg.                                                                                                         | 500:-          | 11K<br>12K        | EKOLSUND. Arrival cancellation on letter sent from STOCKHOLM "3 aug 1820". Postal: 1500:-FAHLUN. Cover dated "1827" in pencil, sent to Gothenburg.                                                    |
| 3  | <b>Ribbon postmarks</b> / Bandeaustämplar<br>Stockholm Ribbon Postmark type 5 on letter to the custom-<br>house in Tavastehus march 8 1742 (arrived april 21). With content.                                            | 500:-          | 13K<br>14K<br>15K | HIO. Cover sent to Stockholm. EXCELLENT. Postal: 600:-<br>HVETLANDA. Letter dated "Njupingetorp den 28 martÿ<br>1823" sent to Jönköping. Postal: 1000:-<br>KÖPING. Cover sent to Ystad. Postal: 800:- |
| 4  | Postage due covers / Lösenförsändelser Postage due cancellation 45 ÖRE on cover with contents sent from Hamburg to Sweden 1862. Very fine. Postage due notation "Lösen 45 öre" on cover with                            | 400:-          | 16K<br>17K        | PITHEÅ. Cover dated "1830" in pencil, sent to Härnösand.<br>Superb. Postal: 600:-<br>STOCKHOLM. Type 15 on letter sent to Hudiksvall 1819.<br>Postal: 800:-                                           |
| 6  | contents sent from Hamburg 1859 to Eskilstuna. Arrival pmk HELSINGBORG 2.1.1859. Transit KDOPA on reverse. Postage due notation "45" on cover sent from Hamburg to Sweden. Boxed HAMBURG KSPA 4.3.1863. Neat and clean. | 400:-<br>300:- | 18K               | STOCKHOLM. Type 17 on cover sent to Västerås. Postal: 800:-                                                                                                                                           |