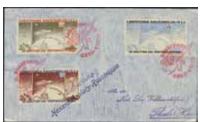

| $\bowtie$ | 500:-            |









2077 2078 2079 2089







2093 2090 2099 2107











INT SUPTROST





2124 2125 2127











ex 2138 2139 2<sup>-</sup>









2150 2152 2153 2200

| 2064            | 22y    | Hanover 1864 Posthorn ½ Gr black perf 16, white gum. Blue cancellation HERMAUR 6.11.                                                  |             |        | 2098K         |           | Cover lot. Eight different covers, e.g. Thurn & Taxis 2 x 6 Kreuzer to France 1866, and        |               |                   |
|-----------------|--------|---------------------------------------------------------------------------------------------------------------------------------------|-------------|--------|---------------|-----------|------------------------------------------------------------------------------------------------|---------------|-------------------|
| 20 <i>6</i> 517 |        | EUR 350