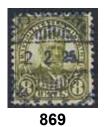

|
|        |         | is also possible that the card has been transported from Turku via a Russian port and then to       |         | 875K  |         | GERMANY-FINLAND. Korsör-Kiel route. Danish                                                          | . • • • |
|        |         | Stockholm (St. Petersburg-Stockholm route).                                                         | 1.000:- |       |         | postal stationary 10 øre with German cancellation<br>KIEL 10.6.94, sent to Turku, Finland. Arrival  |         |
|        |         |                                                                                                     |         |       |         | cds 14.VI.94. Blue crayon marking "Paquebot" at left.                                               | 300:-   |

















1 873

























| 876K         | Lo             | cal post on covers / Lokalpost på försändelser<br>Advertisement, Unused advertisment envelope                                                                           |                | 910K | bKe12, 56 Postcard 5 öre additionally franked with 20 öre, sent registered from STYRSÖ 24.6.1909 to Hälsingborg.                 |                |
|--------------|----------------|-------------------------------------------------------------------------------------------------------------------------------------------------------------------------|----------------|------|----------------------------------------------------------------------------------------------------------------------------------|----------------|
|