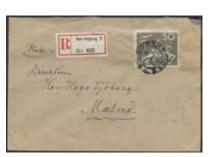

| 407  | 155      | Scarce. F 4000                                                                                                                              | $\bowtie$                     | 800:- |
| 474         | 140Acx            | 5 öre green, type I, perf on two sides with vm lines. Fair centering. F 1400                                                                     |       | 400:-          | 497  | 155      | Scarce. F 4000<br>1921 Gustaf Vasa 140 öre black. Superb<br>cancellation STORVIK 16.11.1922.                                                | <ul><li>✓</li><li>✓</li></ul> | 300:- |









Gehn de tranquetrolaft

Hennover

502 505 520







508 516 518 517



497



514 515

501



205 Northing 1







522 529 530







 527
 528
 538
 523







539 540 541







542 543 558









555 559 560

|               |          | Cuarry and Posthorn / Postarehlare                                                               |               | 1              | 524K         | 106 200  | Fourteen different values, predominantly well