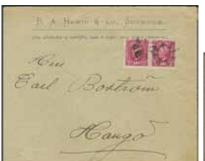

ostcard dated "Hernösand 24/VII-14". Sent to Jööski, Finland. Transit pmk NIKOLAISTAD 10F 25.VII.14. Very scarce and superb. FINLAND Stockholm-Mariehamn route. Finnish town cancellation MARIEHAMN 26.VIII. 00, on Swedish stamps, 2x10 öre Oscar II in pair, on cover sent to Mariehamn, Åland. FINLAND Finnish cancellation FRÅN UTLANDET in violet colour on Swedish stamps 2x10 öre Oscar II in pair. Superb cancellation. Scarce as coloured. FINLAND Finnish ship silhuette cancellation POSTI POST on Swedish stamp 20 öre Oscar II, imperforated. Paper residue at back. FINLAND Swedish cancellation STOCKHOLM K.E. 20.8.1880 on Finnish stamp 25 p Coat-of-Arms m/75. Very fine. FINLAND Swedish cancellation STOCKHOLM K.E.                                               | 1.500:-<br>400:-<br>300:-<br>500:- |









778 779 780 781













Thomas him Hop Charoling of Children







790 791 792 793









794 795 796 798

















802 803 805 806

| 786            | 18S    | FINLAND Swedish cancellation OXELÖ(SUND)