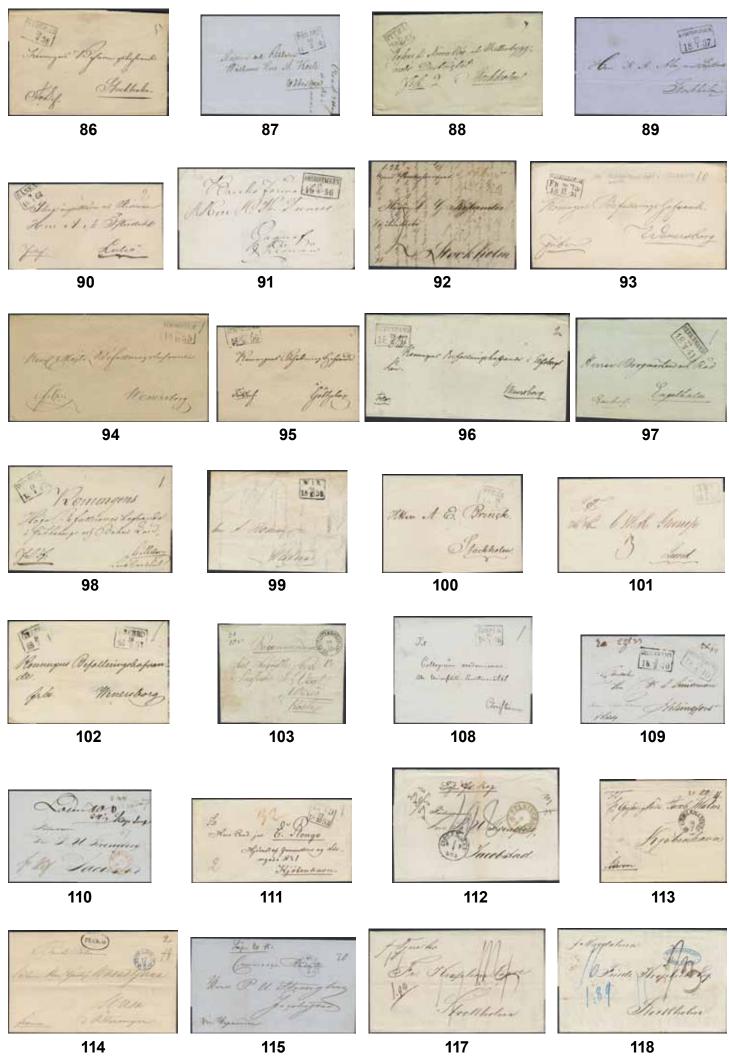

400:-

Ę

| ****       | Arc postmarks / Bågstämplar                                                                                            |       | 62K        | CARLSKRONA 26.12.1839. Type 1 on cover sent to                                                                                 | 200-           |
|------------|------------------------------------------------------------------------------------------------------------------------|-------|------------|--------------------------------------------------------------------------------------------------------------------------------|----------------|
| 23K        | CHRISTIANSTAD 10.8.1833. Type 2 on cover sent to Landskrona. Superb. Postal: 1500:-                                    | 800:- | 63K        | Gothenburg. CARLSKRONA 25.10.1841. Type 2 on cover sent to                                                                     | 300:-          |
| 24K        | CHRISTIANSTAD 23.1.1837. Type 4 on cover sent to                                                                       |       | C 4377     | Gothenburg. Postal: 600:-                                                                                                      | 300:-          |
| 25K        | Karlskrona. Superb. Postal: 800:-<br>CHRISTINEHAMN 21.8.1833. Type 1 on cover sent to                                  | 400:- | 64K        | CARLSKRONA 21.6.1844. Type 3 on cover front sent to Ronneby. Postal: 1000:-                                                    | 300:-          |
|            | Gothenburg. Postal: 1000:-                                                                                             | 500:- | 65K        | CARLSKRONA 25.2.1851. Type 6 on letter sent to Karlshamn.                                                                      | 300:-          |
| 26K        | DALARÖ 16.11.1832. Type 1 on cover sent to Stockholm.<br>Postal: 1500:-                                                | 700:- | 66K        | CARLSTAD 16.12.1855. Type 7 on cover sent during the skill bco period to Vänersborg. Postal 2000:- for                         |                |
| 27K        | FAHLUN 19.10.1856. Type 5 on letter dated "St. Tuna                                                                    |       | /mx/       | stamped cover. Superb.                                                                                                         | 700:-          |
|            | d. 18 Oct. 1856" sent during the skill bco period to Gagnef. Postal 1500:- for stamped cover. Superb.                  | 600:- | 67K        | ESKILSTUNA 14.3.1854. Type 2 on letter sent to Karlshamn. Postal: 600:-                                                        | 300:-          |
| 28K        | GEFLE 10.7.1831. Type 1 on cover sent to Stockholm.                                                                    |       | 68K        | FALKENBERG 14.5.1849. Type 2 on letter sent to Varberg.                                                                        | 200            |
| 29K        | EXCELLENT. Postal: 1200:-<br>GÖTHEBORG 8.10.1831. Type 1 on cover sent to Strömstad.                                   | 700:- | 69K        | Postal: 600:-<br>GAGNEF 2.6.1858. Type 1 on cover sent during the                                                              | 300:-          |
|            | Postal: 500:-                                                                                                          | 300:- |            | skill bco period to Falun. Postal 2000:- for stamped                                                                           | 700            |
| 30K        | GÖTHEBORG 9.10.1833. Type 2 on cover sent to Stockholm. EXCELLENT. Postal: 600:-                                       | 300:- | 70K        | cover. EXCELLENT. HALMSTAD 23.6.1856. Type 4 on cover sent during the                                                          | 700:-          |
| 31K        | HALMSTAD 21.2.1834. Type 4 on cover sent to Gothenburg.                                                                | 600   |            | skill bco period to Vänersborg. Postal 1500:- for                                                                              | (00:           |
| 32K        | Superb. Postal: 1200:-<br>HALMSTAD 4.10.1833. Type 1 on cover sent to Gothenburg.                                      | 600:- | 71K        | stamped cover. Superb.  HJO 14.12.1855. Type 2 on cover sent during the skill bco                                              | 600:-          |
|            | Postal: 1000:-                                                                                                         | 500:- | 72V        | period to Mariestad. Postal 2000:- for stamped cover. Superb.                                                                  | 700:-          |
| 33K        | HALMSTAD 20.9.1833. Type 2 on cover sent to Stockholm. Superb.                                                         | 300:- | 72K        | HVETLANDA 12.4.39 type 1 on cover sent to Stockholm. Postal: 1200:-                                                            | 500:-          |
| 34K        | HELSINGBORG 24.6.1856. Type 6 on cover sent during                                                                     |       | 73K<br>74K | KONGELF 18.12.1841. Type 1 on letter sent to Lund.<br>KONGSBACKA 13.6.1854. Type 4 on registered cover sent                    | 300:-          |
|            | the skill beo period to Halmstad. Postal 1500:- for stamped cover. Superb.                                             | 600:- | /410       | to Vänersborg. Superb. Postal: 1000:-                                                                                          | 600:-          |
| 35K        | HELSINGBORG 7.10.1833. Type 2 on letter sent to                                                                        | 500.  | 75K        | KONGSBACKA 23.2.1850. Type 2 on registered letter sent to Malmö.                                                               | 300:-          |
| 36K        | Falkenberg. Postal: 1200:-<br>HVETLANDA type 1 on cover sent to Jönköping. Small                                       | 500:- | 76K        | LINKÖPING 6.10.1855. Type 1 on cover sent during the skill                                                                     | 300            |
| 27V        | paper loss. Postal: 800:-                                                                                              | 300:- | 77K        | bco period to Gothenburg. Postal 2500:- for stamped cover. LINKÖPING 7.7.1855. Type 3 on registered cover sent                 | 700:-          |
| 37K        | JÖNKÖPING 25.6.1831. Type 1 on cover sent to Gothenburg. Postal: 600:-                                                 | 300:- | //1        | during the skill bco period to Vänersborg. Postal                                                                              |                |
| 38K<br>39K | KONGELF 10.6.1835. Type 2 on cover to Uddevalla. Postal: 600:-<br>MALMÖ 6.9.1832. Type 1–2 on cover sent to Stockholm. | 300:- | 78         | 1500:- for stamped cover.<br>LYSEKIHL 15.11.1852 type 1. Distinctive strike on                                                 | 600:-          |
| 37K        | Postal: 800–2000:                                                                                                      | 400:- |            | beautiful cover with content. Postal: 600:-                                                                                    | 400:-          |
| 40K        | MARIESTAD 28.1.1836. Type 3 on cover sent to Hjo. Superb. Postal: 1200:-                                               | 600:- | 79K        | MALMÖ 1.11.1855. Type 10 on cover sent during the skill bco period to Göteborg. Postal 1000:- for stamped cover. Superb.       | 300:-          |
| 41K        | NORRKÖPING 26.9.1832. Type 2 on letter sent to Stockholm.                                                              | 300:- |            | period to deceeding. Festual 1999. Tot stamped cover, supero.                                                                  | 500.           |
| 42K        | NORRTELJE 7.4.1836. Type 1 on cover sent to Stockholm.<br>Superb. Postal: 800:-                                        | 400:- |            | TARRESPAIR SPATE                                                                                                               |                |
| 43K        | SKARA 13.3.1856. Type 3 on cover sent during the skill bco                                                             | 100.  |            | There Stranger                                                                                                                 |                |
|            | period to Gothenburg. Postal 1500:- for stamped cover. EXCELLENT.                                                      | 600:- |            | Herr Oron of ogden                                                                                                             |                |
| 44K        | SKÖFDE 28.6.1832. Type 1 on cover sent to Hjo. Postal: 1200:-                                                          | 500:- |            | 6 Triberas                                                                                                                     |                |
| 45K        | STOCKHOLM 20.11.1835. Type 8 on cover sent to Uppsala. Postal: 1200:-                                                  | 500:- |            | Coul Por Stille                                                                                                                |                |
| 46K        | STOCKHOLM 20.2.1834. Type 5 on letter sent to Köping.                                                                  |       |            |                                                                                                                                |                |
| 47K        | Postal: 800:-<br>STOCKHOLM 17.2.1846. Type 9 on cover sent to Karlskrona.                                              | 400:- |            | afgarand wheepert                                                                                                              |                |
| 48K        | Postal: 800:-<br>STOCKHOLM 2.8.1830. Type 1 on letter sent to Örebro.                                                  | 400:- |            | 80                                                                                                                             |                |
| 40K        | Postal: 800:-                                                                                                          | 300:- |            |                                                                                                                                |                |
| 49K        | UMEÅ 21.7.1855. Type 4 on cover sent to Stockholm.<br>Postal 1500:- for stamped cover. EXCELLENT.                      | 800:- | 80K        | MARIESTAD 16.6.1848. Cover with notation "afgår med extra post" (Postal: +2500:-), sent to Skövde.                             | 1.500:-        |
| 50K        | WENERSBORG 4.2.1831. Type 1 on cover sent to Mariestad.                                                                | 600   | 81K        | MARIESTAD 24.1.1856. Type 5 on cover sent during the skill                                                                     |                |
| 51         | Postal: 800:-<br>WESTERVIK 22.3.1836 type 3 on cover with contents to                                                  | 400:- | 82K        | bco period to Vänersborg. Postal 1500:- for stamped cover. MEDEVI 30.7.1844. Registered letter sent to Växjö                   | 600:-          |
|            | Norrköping Postal: 1200:-                                                                                              | 300:- |            | (P: 1000:-). Also one letter sent from BORÅS 2.12.1840                                                                         | -0-            |
| 52K        | WESTERÅS 3.5.1831. Type 2 on cover sent to Stockholm.<br>Superb. Postal: 600:-                                         | 300:- | 83K        | (type 2, P: 350:-) to Falkenberg with beautiful handwriting. (2). NORDMALING 13.1.1848. Letter sent to Umeå. Postal: 600:-     | 500:-<br>300:- |
| 53K        | YSTAD 27.8.1831 type 1 on letter sent to Gothenburg. Postal: 800:-                                                     | 400:- | 84K        | NORRKÖPING 15.12.1850. Type 5 on letter sent to                                                                                |                |
| 54K        | ÖREBRO 23.3.1832. Type 2 on cover sent to Falun. Superb.                                                               | 300:- | 85K        | Stockholm. Superb.  NORRKÖPING 29.10.1851. Type 6 on letter sent to Gothenburg.                                                | 300:-<br>300:- |
| 55K        | Rectangular postmarks / Fyrkantstämplar ARBOGA 23.4.1858. Type 3 on letter sent during the                             |       | 86K        | NYKÖPING 19.6.1856. Type 1 on cover sent during the skill                                                                      |                |
| 0011       | skill bco period to Örebro. Postal 1500:- for stamped                                                                  |       | 87K        | bco period to Stockholm. Postal 1500:- for stamped cover.  OROUST 19.2.1856 type 3 on letter sent during the skill             | 600:-          |
| 56K        | cover. EXCELLENT. ASKERSUND 26.6.1856 type 3 on letter sent during the                                                 | 600:- | 0017       | bco period to Uddevalla. Postal 3000:- for stamped cover.                                                                      | 1.000:-        |
|            | skill bco period to Stockholm. Postal 1500:- for stamped                                                               |       | 88K<br>89K | PITEÅ 17.10.1842. Type 2 on cover sent to Stockholm.<br>RAMUNDEBODA 17.7.1857. Cover sent during the skill bco                 | 300:-          |
| 57K        | cover. Superb. BORÅS 23.3.1856. Type 5 on lcover sent during the                                                       | 500:- | 90K        | period to Stockholm. Postal 2500:- for stamped cover. Superb. RÅNEÅ 9.1.1868. Letter sent to Luleå. Superb.                    | 800:-<br>300:- |
|            | skill bco period to Vänersborg. Postal 1500:- for stamped                                                              | 600   | 91K        | SMEDJEBACKEN 12.4.1856. Type 3 on cover sent during                                                                            | 300            |
| 58K        | cover. EXCELLENT. BORÅS 11.5.1837. Type 1 on cover sent to Vänersborg.                                                 | 600:- |            | the skill bco period to Gagnef. Postal 2000:- for stamped cover. Superb.                                                       | 700:-          |
| 501/       | Postal: 800:-                                                                                                          | 300:- | 92K        | STOCKHOLM 11.10.1841. Arrival cancellation on unpaid                                                                           |                |
| 59K        | BÅSTAD 2.2.1849. Type 1 on letter with notation "Högst angeläget" (very urgent, P: +150:-) sent to Åby. The            |       |            | 2-fold letter dated "Lübeck d. 7 Octr 1841", sent by ship. Postage notation "1.32". Fragile and partly divided. Postal: 2000:- | due<br>700:-   |
| 6017       | content is about schnapps.                                                                                             | 300:- | 93K        | STOCKHOLM FR.BR. 20.12.1851. Type 1 on cover sent to                                                                           |                |
| 60K        | CALMAR 30.6.1842. Type 2 on cover sent to Karlskrona. EXCELLENT.                                                       | 300:- | 94K        | Vänersborg. Superb. Postal: 500:-<br>STRÖMSHOLM 25.12.1855. Cover sent during the skill bco                                    | 300:-          |
| 61K        | CARLSBORG 12.5.1857. Type 2 on cover sent during the skill bco period to Gothenburg. Postal 2000:- for                 |       |            | period to Vänersborg. Postal 3000:- for stamped cover. Superb.                                                                 | 1.000:-        |
|            | stamped cover.                                                                                                         | 500:- | 95K        | STRÖMSTAD 22.10.1856. Type 3 on cover sent during the skill bco period to Gothenburg. Postal 1500:- for stamped cover.         | 500:-          |
| 6          |                                                                                                                        |       | I          |                                                                                                                                |                |
|            |                                                                                                                        |       |            |                                                                                                                                |                |