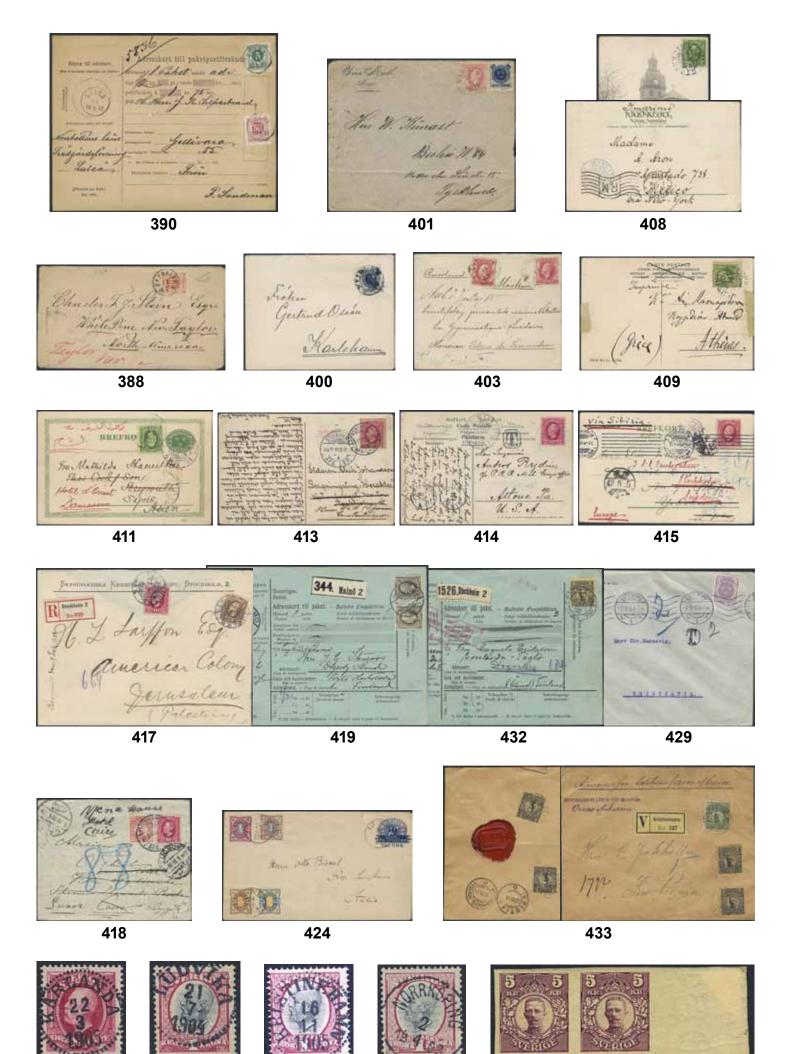

re                                                 | _           |                |
|            |                   |                                                                                                                 |             |                |            |                  | red, fresh block of six. F 15400                                                           | **          | 1.500:-        |
|            |                   |                                                                                                                 |             |                |            |                  |                                                                                            |             | 19             |























 380
 381
 387
 389



| 406   | 45               | Praktstämpel SLITE (fyrkantstp) 11.12.1888.                                                    | 0           | 300:-   | 431   | P76     | 10 öre. Five different Proofs, imperforate,                                                     |           |                |
|-------|------------------|------------------------------------------------------------------------------------------------|-------------|---------|-------|---------|-------------------------------------------------------------------------------------------------|-----------|----------------|
| 407P  | 45, 43           | 1886 Oscar II with posthorn on back 10 öre red, 17 copies, and 5 öre Circle type (some         |             |         | 432K  | 77      | and one with perfs.  1 kr on address car