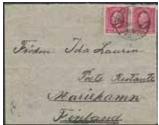

ard dated "Hernösand 24/VII-14". Sent to Jööski, Finland. Transit pmk NIKOLAISTAD 10F 25.VII.14. Very scarce and superb. FINLAND Stockholm-Mariehamn route. Finnish town cancellation MARIEHAMN 26.VIII. 00, on Swedish stamps, 2x10 öre Oscar II in pair, on cover sent to Mariehamn, Åland. FINLAND Finnish cancellation FRÅN UTLANDET in violet colour on Swedish stamps 2x10 öre Oscar II in pair. Superb cancellation. Scarce as coloured. FINLAND Finnish ship silhuette cancellation POSTI POST on Swedish stamp 20 öre Oscar II, imperforated. Paper residue at back. FINLAND Swedish cancellation STOCKHOLM K.E. 20.8.1880 on Finnish stamp 25 p Coat-of-Arms m/75. Very fine. FINLAND Swedish cancellation STOCKHOLM K.E.                                               | 1.500:-<br>400:-<br>300:-<br>500:- |









778 779 780 781













Thomas him Hop Charoling of Children







790 791 792 793









794 795 796 798

















802 803 805 806

| 786            | 18S    | FINLAND Swedish cancellation OXELÖ(SUND)