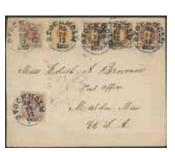

## Wednesday, 13th June 2018 at 4 pm

|    | Sweden / Sverige                                                                                                                                                                                                        |                | I                 | Straight line postmarks / Rakstämplar                                                                                                                                                                 |
|----|-------------------------------------------------------------------------------------------------------------------------------------------------------------------------------------------------------------------------|----------------|-------------------|-------------------------------------------------------------------------------------------------------------------------------------------------------------------------------------------------------|
| 1P | Prephilately / Förfilateli OSKAR II (1829-1907) signature on mandate dated 1887. Document countersigned by the Postal Headmaster Krusenstierna.                                                                         | 300:-          | 9K<br>10K         | CHRISTINEHAMN. Type 2 on cover sent to Karlstad. Postal: 1200:- CHRISTINEHAMN. Type 1 on letter dated "6 junii 1819" sent to Stockholm. Superb. Postal: 600:-                                         |
| 2K | Prephilately / Förfilateli General post. Karterat brevomslag med datering "1684" i blyerts, sänt till Göteborg.                                                                                                         | 500:-          | 11K<br>12K        | EKOLSUND. Arrival cancellation on letter sent from STOCKHOLM "3 aug 1820". Postal: 1500:-FAHLUN. Cover dated "1827" in pencil, sent to Gothenburg.                                                    |
| 3  | <b>Ribbon postmarks</b> / Bandeaustämplar<br>Stockholm Ribbon Postmark type 5 on letter to the custom-<br>house in Tavastehus march 8 1742 (arrived april 21). With content.                                            | 500:-          | 13K<br>14K<br>15K | HIO. Cover sent to Stockholm. EXCELLENT. Postal: 600:-<br>HVETLANDA. Letter dated "Njupingetorp den 28 martÿ<br>1823" sent to Jönköping. Postal: 1000:-<br>KÖPING. Cover sent to Ystad. Postal: 800:- |
| 4  | Postage due covers / Lösenförsändelser Postage due cancellation 45 ÖRE on cover with contents sent from Hamburg to Sweden 1862. Very fine. Postage due notation "Lösen 45 öre" on cover with                            | 400:-          | 16K<br>17K        | PITHEÅ. Cover dated "1830" in pencil, sent to Härnösand.<br>Superb. Postal: 600:-<br>STOCKHOLM. Type 15 on letter sent to Hudiksvall 1819.<br>Postal: 800:-                                           |
| 6  | contents sent from Hamburg 1859 to Eskilstuna. Arrival pmk HELSINGBORG 2.1.1859. Transit KDOPA on reverse. Postage due notation "45" on cover sent from Hamburg to Sweden. Boxed HAMBURG KSPA 4.3.1863. Neat and clean. | 400:-<br>300:- | 18K               | STOCKHOLM. Type 17 on cover sent to Västerås. Postal: 800:-                                                                                                                                           |