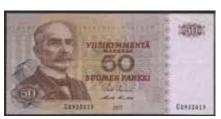

|                |               |                  | Ancient-1985.                                                                             | 1.000:-                |
|              |              | Mather, 16,26 g copper.                                                                      | XF        | 500:-          |               |                  |                                                                                           |                        |
|              |              |                                                                                              |           |                |               |                  |                                                                                           | 0.4                    |



















| 2871A          | ALL WORLD 232 coins in silver and copper, some false chinese silvercoins, 1869-2002,                               |             | 1.000            |                | KM 23 Finland 500 markkaa 1909. No: 257702. VG-F<br>Pick 108a Finland 50 markkaa 1977. Inverted watermark  | 300:-          |
|----------------|--------------------------------------------------------------------------------------------------------------------|-------------|------------------|----------------|------------------------------------------------------------------------------------------------------------|----------------|
| 2872B          |                                                                                                                    | s           | 1.000:-