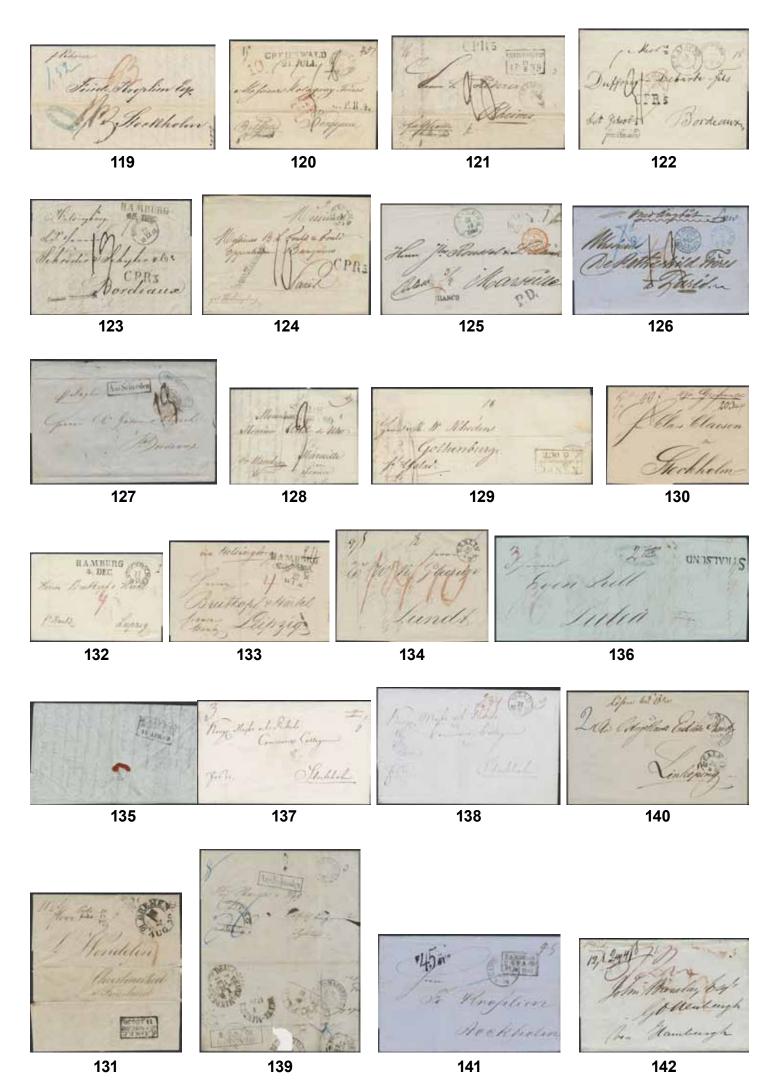

| 96K        | ULRICEHAMN 19.6.1847. Type 1 on cover sent to                                                                       |         | 116K  | Austria. Letter dated "Gothenburg 4 May 1796" sent                                                                       |         |
|------------|---------------------------------------------------------------------------------------------------------------------|---------|-------|--------------------------------------------------------------------------------------------------------------------------|---------|
| 97K        | Vänersborg. Postal: 800:-<br>ULRICEHAMN 29.3.1841 type 1 on cover sent to Ängelholm.                                | 400:-   |       | to Bozen, Tyrol. Cancellation VON ALTONA. Franco<br>notation "(freo Hambg) augsb". Cancellation SUEDE                    |         |
|            | Postal: 800:-                                                                                                       | 300:-   |       | and red arrival pmk 21 MAI. Early cover in superb quality.                                                               |         |
| 98K<br>99K | WARBERG 13.1.1840. Type 1 on cover sent to Gothenburg.<br>WIK 24.10.1856 type 2 on letter sent during the skill     | 300:-   | 117K  | Ex. Kihlströms 1983 and Sören Andersson 1989. Postal: 2000:-<br>Brazil. Incoming unpaid letter dated "Rio de Jan. 7      | 1.200:- |
| 100K       | bco period to Västerås. Postal 2000:- for stamped cover.<br>WIMMERBY 14.2.1854. Type 3 on cover sent to Stockholm.  | 700:-   |       | aug 60", sent via Great Britain and Germany, to<br>Stockholm. With ship notation. Cancellations RIO DE                   |         |
| 100K       | Superb. Postal: 600:-                                                                                               | 300:-   |       | JANEIRO 7.AU.1860, LONDON 3.SP.60, St.P.A. 5.SEP.60,                                                                     |         |
| 101K       | ABY 7.9.1856 type 2 in blue colour on 3-fold cover sent during the skill bco period to Lund. Postal                 |         | 118K  | and HAMBURG KSPA(D) 5.9.1860. Brazil. Incoming unpaid letter dated "Rio de Janeiro                                       | 1.000:- |
| 10017      | 3000:- for stamped cover. Superb.                                                                                   | 1.000:- |       | 7 april 1864", sent "pr Magdalena", via Great Britain                                                                    |         |
| 102K       | ÖREBRO 16.5.1857. Type 5, two cancellations, on cover sent during the skill bco period to Vänersborg. Postal        |         |       | and Germany, to Stockholm. Cancellations e.g. LONDON 5.MY.64, HAMBURG 7.5.64, HAMBURG KSPA(D) 7.5.1864,                  |         |
|            | 1000:- for stamped cover.                                                                                           | 400:-   | 119K  | and STOCKHOLM 1.TUR 12.5. Postage due notation "1.89". Brazil. Incoming unpaid letter dated "Rio de Janeiro              | 1.000:- |
| 103K       | Circle postmarks / Cirkelstämplar CHRISTIANSTAD 31.10.1830. Type 1 on registered cover                              |         | 11711 | 7 august 1866", sent "pr Rhone", via Great Britain,                                                                      |         |
|            | sent to Växjö. Superb. Postal: 800:-                                                                                | 400:-   |       | to Stockholm. Cancellations RIO DE JANEIRO 7.AU.1866,<br>LONDON 31.AU.66, and STOCKHOLM 1.TUR 5.9. Postage               |         |
| 104K       | Foreign-related covers / Utlandsanknytning Great Britain. Official letter dated "Stockholm den                      |         | 120K  | due notation "1.52". France. Partly prepaid letter sent from STOCKHOLM                                                   | 1.000:- |
| 104K       | 14 October 1842" but privately delivered to, and                                                                    |         | 1201  | 17.7.1832 to BORDEAUX 21.7.1832. Cancellations FRCO                                                                      |         |
|            | first postmarked at KSNPC I STRALSUND D 18.OCT (type 2, P: 1500:-). Further delivery by the Prussian post           |         |       | STRALSUND (P: +500:-), GREIFSWALD 21.JULI, 10, CPR 4 and PRUSSE PAR FORBACH.                                             | 600:-   |
|            | to the KS&NPC HAMBURG 20.OCT.42, and then via                                                                       |         | 121K  | France. Partly prepaid letter sent from CHRISTIANSTAD                                                                    |         |
|            | StadtPostAmt postmarked T 21.OCT to London with arrival pmk K 25.OC.1842. From Hamburg to London                    |         |       | 12.8.1839 to REIMS 20.AOUT.1839. Cancellations FRCO STRALSUND (P: +500:-), GREIFSWALD 13.8, and CPR5.                    |         |
|            | conveyed by the Thames Packet, for which the postage 1 sh 8 d had to be paid by the addressee, as noted in black.   |         | 122K  | Postage due notation "20". Ex Frimärkshuset 1999.<br>France. Partly prepaid letter sent from STOCKHOLM                   | 500:-   |
|            | Seemingly no other postage was charged. Interesting item.                                                           | 800:-   |       | 10.9.1841 to BORDEAUX 22.SEPT.41. Cancellations FRCO                                                                     |         |
| 105K       | Great Britain. Prepaid letter sent from CHRISTIANSTAD 5.6.1848 via STRALSUND 6.6, Prussia and Belgium to            |         |       | STRALSUND (P: +500:-), STRALSUND 14.9, CPR 5 and PRUSSE GIVET 20.SEPT.41. EXCELLENT.                                     | 700:-   |
|            | DUNFERMLINE14.JN.1848. Sent partly under the Prussia-<br>UK 1846 Convention and partly under the Swedish-           |         | 123K  | France. Partly prepaid letter sent from STOCKHOLM<br>19.12.1843 to BORDEAUX 2.JANV.44. Cancellations FRCO                |         |
|            | Prussia 1840 Convention. The postage Stralsund-                                                                     |         |       | HAMBURG (type 1, P: 1800:-), KS&NPC HAMBURG 26.DEC.43,                                                                   |         |
|            | Charlestown was 36 sk, as noted in black, or in total 60 sk. Interesting letter to Scotland.                        | 700:-   |       | HAMBURG 26.DEC, and CPR3. Postage due notation "19". Ex Frimärkshuset 1985.                                              | 800:-   |
| 106K       | Great Britain. Partly prepaid letter sent from NYKÖPING 14.9.1836 to London. Cancellations HAMBURG 20.SEP.36,       |         | 124K  | France. Partly prepaid letter sent from STOCKHOLM<br>4.11.1845 to Paris. Cancellations e.g. FRANCO HAMBURG               |         |
|            | KS&NPC HAMBURG 20.SEP.36 and LONDON 25.SEP.1836.                                                                    |         |       | (type 2, P: 1500:-), KS&NPC HAMBURG 10.NOV.45,                                                                           |         |
|            | Notations "franco Hamburg" and "25 s" (skill bco). Conveyed by the Thames Packet from Hamburg to London, for which  |         |       | HAMBURG 10.11, and CPR3. Postage due notation "10". Ex Frimärkshuset 1999.                                               | 700:-   |
| 107W       | the postage 1 sh 8 d had to be paid by the addressee, as noted.                                                     | 700:-   | 125K  | France. Prepaid cover sent from LULEÅ 13.12.1849 to MARSEILLE 4.JANV.50. Cancellations FRANCO,                           |         |
| 107K       | Great Britain. Incoming unpaid letter sent from London "via Ostend" to Karlskrona. Cancellations NC 15.OC.1851,     |         |       | HELSINGØR 26.12.1850, HAMBURG 28.2, PD, and                                                                              |         |
|            | AUS ENGLAND PER AACHEN 16.10, DEUTZ-MINDEN 16.10, BERLIN-MINDEN 17.10, BERLIN-HAMBURG 18.10,                        |         | 126K  | PRUSSE VALENCIENNES 4.JANV.50. France. Unpaid cover sent from STOCKHOLM 5.8.1854 by                                      | 500:-   |
|            | HAMBURG 17.10, STRALSUND 19.10 and YSTAD 20.10.1851.                                                                | 600.    |       | steamer to LÜBECK 10.8.1854, and via PRUSSE VALENCIENNES 12.AOUT.54, to PARIS 12.AOUT.54. Notation "med ångbåt"          |         |
| 108K       | Postage due 60 sk = "1 Rdr 12 sk", as noted in red.<br>Norway. Cover sent from UPSALA 19.1.1846 to Christiania.     | 600:-   |       | (with steamer, P: +600:-). Postage due notation "19".                                                                    | 400:-   |
| 109K       | EXCELLENT. Ex Lilja 1983.  Denmark. Transit cover sent from KIØBENHAVN 30.1.1840,                                   | 400:-   | 127K  | France. Unpaid letter dated "Stockholm d. 11 Septbr 1854" conveyed by steamer "pr Nagler" (P: +800:-) to                 |         |
|            | Denmark, via HELSINGBORG 31.1.1840, and GRISLEHAMN                                                                  | (00     |       | STETTIN 14.9, and sent via PRUSSE VALENCIENNES                                                                           |         |
| 110K       | 9.2.1840, to Finland. Franco notation "f Helsbg". Superb. Denmark. Transit cover sent from KIØBENHAVN 17.7.1846,    | 600:-   |       | 17.SEPT.54, and PARIS 17.SEPT.54 to BORDEAUX. Boxed cancellation AUS SCHWEDEN. Postage due cancellation 19.              | 600:-   |
|            | via Helsingborg and GRISSLEHAMN 22.7.1846 (type 3, P: 800:-), to Finalnd. Boxed cancellation OBETALT FRÅN           |         | 128K  | France. Partly prepaid letter dated "Gefle 20 Juin 1812" sent to Marseille. Franco jotation "Fco Hamburg",               |         |
| 11177      | DANNEMARK H:BORG 18.JULI.46. Franco notation "fr Hbg".                                                              | 500:-   | 129K  | Cancellation SUEDE HAMBOURG. Germany. Incoming partly prepaid cover sent from KS&NPC                                     | 600:-   |
| 111K       | Denmark. 2-fold cover sent from LUND 22.10.1853 to Copenhagen. Ex Två Brevhandlare 2002.                            | 300:-   | 129K  | HAMBURG 4.10.1825 via KSNPC I STRALSUND D. 6.OCT                                                                         |         |
| 112K       | Denmark. Transit cover sent from KIØBENHAVN 7.4,<br>Denmark, via HELSINGBORG 8.4.1862 and STOCKHOLM                 |         | 130K  | (type 1, P: 2500:-) to Gothenburg. Franco notation "fo ystad".<br>Germany. Incoming letter dated "Hamburg d. 21 August", | 1.200:- |
| 11017      | 13.APR.62, to Finland. Postage due notation "Lösen 70 Kop".                                                         | 400:-   |       | sent from KS&NPC HAMBURG 21.AUG.27 "via Greifswald"                                                                      | 500:-   |
| 113K       | Finland. Transit letter dated "Helsingfors d. 20 Juli" sent via GRISLEHAMN 24.7.1832 (type 1, P: 500:-) to Denmark. | 300:-   | 131K  | to Stockholm. Germany. Transit letter sent from BREMEN 16.AUG.30                                                         | 300     |
| 114K       | Finland. Prepaid letter sent from STOCKHOLM 17.9.1852 sent to Vaasa. OVal cancellation FRANCO. Superb cover.        |         |       | via KS&NPC HAMBURG 17.AUG.30 and GRISLEHAMN to Finland. Interesting notation "Porto 24 / försk(utne)                     |         |
| 11517      | Ex. AHK 1976 and Lilja 1985.                                                                                        | 300:-   | 122K  | sk(illingar) 23 / 47". Germany. Partly prepaid cover sent from STOCKHOLM                                                 | 800:-   |
| 115K       | Finland. Unpaid cover sent from STOCKHOLM 12.9.1854 "via Haparanda" to Jakobstad. Postage due notation "Lösen       |         | 132K  | 27.11.1835, via KS&NPC HAMBURG 4.DEC.35, and HMBURG                                                                      |         |
|            | 20 K". Ex. Sören Andersson 2001 and Postiljonen 2007.                                                               | 1.000:- |       | 4.DEC, to Leipzig. Franco notation "fo Hambg". Superb. Ex Lars-Tore Eriksson 2000.                                       | 700:-   |
|            |                                                                                                                     |         | 133K  | Germany. Partly prepaid cover sent from STOCKHOLM                                                                        |         |
|            | 1. Sta                                                                                                              |         |       | 22.1.1836 "via Helsingborg" to Leipzig. Notation "franco<br>Hambg". Transit pmk's KS&NPC HAMBURG 29.JAN.36               |         |
|            |                                                                                                                     |         | 134K  | and HAMBURG 29.JAN.36. Accountancy note "4". Germany. Incoming letter sent from BERLIN 10.4, via                         | 500:-   |
|            | Commission And allery                                                                                               |         | 1541  | HAMBURG 12.4, and KS&NPC HAMBURG 13.APR.38,                                                                              | 40.5    |
|            | Chain                                                                                                               |         | 135K  | to Lund. Germany. KS&NPC HAMBURG. Cancellation 10.APR.40                                                                 | 400:-   |
|            | fortherney - your                                                                                                   |         |       | on back of cover, with contents dated the same day, sent to Nyköping. This early type of cancellation is very            |         |
|            | 116                                                                                                                 |         |       | rare and possibly UNIQUE as departure cancellation.                                                                      | 300:-   |
|            | 110                                                                                                                 |         |       |                                                                                                                          |         |