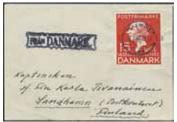

400:-

Ę

| ****       | Arc postmarks / Bågstämplar                                                                                            |       | 62K        | CARLSKRONA 26.12.1839. Type 1 on cover sent to                                                                                 | 200-           |
|------------|------------------------------------------------------------------------------------------------------------------------|-------|------------|--------------------------------------------------------------------------------------------------------------------------------|----------------|
| 23K        | CHRISTIANSTAD 10.8.1833. Type 2 on cover sent to Landskrona. Superb. Postal: 1500:-                                    | 800:- | 63K        | Gothenburg. CARLSKRONA 25.10.1841. Type 2 on cover sent to                                                                     | 300:-          |
| 24K        | CHRISTIANSTAD 23.1.1837. Type 4 on cover sent to                                                                       |       | C 4377     | Gothenburg. Postal: 600:-                                                                                                      | 300:-          |
| 25K        | Karlskrona. Superb. Postal: 800:-<br>CHRISTINEHAMN 21.8.1833. Type 1 on cover sent to                                  | 400:- | 64K        | CARLSKRONA 21.6.1844. Type 3 on cover front sent to Ronneby. Postal: 1000:-                                                    | 300:-          |
|            | Gothenburg. Postal: 1000:-                                                                                             | 500:- | 65K        | CARLSKRONA 25.2.1851. Type 6 on letter sent to Karlshamn.                                                                      | 300:-          |
| 26K        | DALARÖ 16.11.1832. Type 1 on cover sent to Stockholm.<br>Postal: 1500:-                                                | 700:- | 66K        | CARLSTAD 16.12.1855. Type 7 on cover sent during the skill bco period to Vänersborg. Postal 2000:- for                         |                |
| 27K        | FAHLUN 19.10.1856. Type 5 on letter dated "St. Tuna                                                                    |       | /mx/       | stamped cover. Superb.                                                                                                         | 700:-          |
|            | d. 18 Oct. 1856" sent during the skill bco period to Gagnef. Postal 1500:- for stamped cover. Superb.                  | 600:- | 67K        | ESKILSTUNA 14.3.1854. Type 2 on letter sent to Karlshamn. Postal: 600:-                                                        | 300:-          |
| 28K        | GEFLE 10.7.1831. Type 1 on cover sent to Stockholm.                                                                    |       | 68K        | FALKENBERG 14.5.1849. Type 2 on letter sent to Varberg.                                                                        | 200            |
| 29K        | EXCELLENT. Postal: 1200:-<br>GÖTHEBORG 8.10.1831. Type 1 on cover sent to Strömstad.                                   | 700:- | 69K        | Postal: 600:-<br>GAGNEF 2.6.1858. Type 1 on cover sent during the                                                              | 300:-          |
|            | Postal: 500:-                                                                                                          | 300:- |            | skill bco period to Falun. Postal 2000:- for stamped                                                                           | 700            |
| 30K        | GÖTHEBORG 9.10.1833. Type 2 on cover sent to Stockholm. EXCELLENT. Postal: 600:-                                       | 300:- | 70K        | cover. EXCELLENT. HALMSTAD 23.6.1856. Type 4 on cover sent during the                                                          | 700:-          |
| 31K        | HALMSTAD 21.2.1834. Type 4 on cover sent to Gothenburg.                                                                | 600   |            | skill bco period to Vänersborg. Postal 1500:- for                                                                              | (00:           |
| 32K        | Superb. Postal: 1200:-<br>HALMSTAD 4.10.1833. Type 1 on cover sent to Gothenburg.                                      | 600:- | 71K        | stamped cover. Superb.  HJO 14.12.1855. Type 2 on cover sent during the skill bco                                              | 600:-          |
|            | Postal: 1000:-                                                                                                         | 500:- | 72V        | period to Mariestad. Postal 2000:- for stamped cover. Superb.                                                                  | 700:-          |
| 33K        | HALMSTAD 20.9.1833. Type 2 on cover sent to Stockholm. Superb.                                                         | 300:- | 72K        | HVETLANDA 12.4.39 type 1 on cover sent to Stockholm. Postal: 1200:-                                                            | 500:-          |
| 34K        | HELSINGBORG 24.6.1856. Type 6 on cover sent during                                                                     |       | 73K<br>74K | KONGELF 18.12.1841. Type 1 on letter sent to Lund.<br>KONGSBACKA 13.6.1854. Type 4 on registered cover sent                    | 300:-          |
|            | the skill beo period to Halmstad. Postal 1500:- for stamped cover. Superb.                                             | 600:- | /410       | to Vänersborg. Superb. Postal: 1000:-                                                                                          | 600:-          |
| 35K        | HELSINGBORG 7.10.1833. Type 2 on letter sent to                                                                        | 500.  | 75K        | KONGSBACKA 23.2.1850. Type 2 on registered letter sent to Malmö.                                                               | 300:-          |
| 36K        | Falkenberg. Postal: 1200:-<br>HVETLANDA type 1 on cover sent to Jönköping. Small                                       | 500:- | 76K        | LINKÖPING 6.10.1855. Type 1 on cover sent during the skill                                                                     | 300            |
| 27V        | paper loss. Postal: 800:-                                                                                              | 300:- | 77K        | bco period to Gothenburg. Postal 2500:- for stamped cover. LINKÖPING 7.7.1855. Type 3 on registered cover sent                 | 700:-          |
| 37K        | JÖNKÖPING 25.6.1831. Type 1 on cover sent to Gothenburg. Postal: 600:-                                                 | 300:- | //1        | during the skill bco period to Vänersborg. Postal                                                                              |                |
| 38K<br>39K | KONGELF 10.6.1835. Type 2 on cover to Uddevalla. Postal: 600:-<br>MALMÖ 6.9.1832. Type 1–2 on cover sent to Stockholm. | 300:- | 78         | 1500:- for stamped cover.<br>LYSEKIHL 15.11.1852 type 1. Distinctive strike on                                                 | 600:-          |
| 37K        | Postal: 800–2000:                                                                                                      | 400:- |            | beautiful cover with content. Postal: 600:-                                                                                    | 400:-          |
| 40K        | MARIESTAD 28.1.1836. Type 3 on cover sent to Hjo. Superb. Postal: 1200:-                                               | 600:- | 79K        | MALMÖ 1.11.1855. Type 10 on cover sent during the skill bco period to Göteborg. Postal 1000:- for stamped cover. Superb.       | 300:-          |
| 41K        | NORRKÖPING 26.9.1832. Type 2 on letter sent to Stockholm.                                                              | 300:- |            | period to deceeding. Festual 1999. Tot stamped cover, supero.                                                                  | 500.           |
| 42K        | NORRTELJE 7.4.1836. Type 1 on cover sent to Stockholm.<br>Superb. Postal: 800:-                                        | 400:- |            | TARRESPAIR SPATE                                                                                                               |                |
| 43K        | SKARA 13.3.1856. Type 3 on cover sent during the skill bco                                                             | 100.  |            | There Stranger                                                                                                                 |                |
|            | period to Gothenburg. Postal 1500:- for stamped cover. EXCELLENT.                                                      | 600:- |            | Herr Oron of ogden                                                                                                             |                |
| 44K        | SKÖFDE 28.6.1832. Type 1 on cover sent to Hjo. Postal: 1200:-                                                          | 500:- |            | 6 Triberas                                                                                                                     |                |
| 45K        | STOCKHOLM 20.11.1835. Type 8 on cover sent to Uppsala. Postal: 1200:-                                                  | 500:- |            | Coul Por Stille                                                                                                                |                |
| 46K        | STOCKHOLM 20.2.1834. Type 5 on letter sent to Köping.                                                                  |       |            |                                                                                                                                |                |
| 47K        | Postal: 800:-<br>STOCKHOLM 17.2.1846. Type 9 on cover sent to Karlskrona.                                              | 400:- |            | afgarand wheepert                                                                                                              |                |
| 48K        | Postal: 800:-<br>STOCKHOLM 2.8.1830. Type 1 on letter sent to Örebro.                                                  | 400:- |            | 80                                                                                                                             |                |
| 40K        | Postal: 800:-                                                                                                          | 300:- |            |                                                                                                                                |                |
| 49K        | UMEÅ 21.7.1855. Type 4 on cover sent to Stockholm.<br>Postal 1500:- for stamped cover. EXCELLENT.                      | 800:- | 80K        | MARIESTAD 16.6.1848. Cover with notation "afgår med extra post" (Postal: +2500:-), sent to Skövde.                             | 1.500:-        |
| 50K        | WENERSBORG 4.2.1831. Type 1 on cover sent to Mariestad.                                                                | 600   | 81K        | MARIESTAD 24.1.1856. Type 5 on cover sent during the skill                                                                     |                |
| 51         | Postal: 800:-<br>WESTERVIK 22.3.1836 type 3 on cover with contents to                                                  | 400:- | 82K        | bco period to Vänersborg. Postal 1500:- for stamped cover. MEDEVI 30.7.1844. Registered letter sent to Växjö                   | 600:-          |
|            | Norrköping Postal: 1200:-                                                                                              | 300:- |            | (P: 1000:-). Also one letter sent from BORÅS 2.12.1840                                                                         | -0-            |
| 52K        | WESTERÅS 3.5.1831. Type 2 on cover sent to Stockholm.<br>Superb. Postal: 600:-                                         | 300:- | 83K        | (type 2, P: 350:-) to Falkenberg with beautiful handwriting. (2). NORDMALING 13.1.1848. Letter sent to Umeå. Postal: 600:-     | 500:-<br>300:- |
| 53K        | YSTAD 27.8.1831 type 1 on letter sent to Gothenburg. Postal: 800:-                                                     | 400:- | 84K        | NORRKÖPING 15.12.1850. Type 5 on letter sent to                                                                                |                |
| 54K        | ÖREBRO 23.3.1832. Type 2 on cover sent to Falun. Superb.                                                               | 300:- | 85K        | Stockholm. Superb.  NORRKÖPING 29.10.1851. Type 6 on letter sent to Gothenburg.                                                | 300:-<br>300:- |
| 55K        | Rectangular postmarks / Fyrkantstämplar ARBOGA 23.4.1858. Type 3 on letter sent during the                             |       | 86K        | NYKÖPING 19.6.1856. Type 1 on cover sent during the skill                                                                      |                |
| 0011       | skill bco period to Örebro. Postal 1500:- for stamped                                                                  |       | 87K        | bco period to Stockholm. Postal 1500:- for stamped cover.  OROUST 19.2.1856 type 3 on letter sent during the skill             | 600:-          |
| 56K        | cover. EXCELLENT. ASKERSUND 26.6.1856 type 3 on letter sent during the                                                 | 600:- | 0017       | bco period to Uddevalla. Postal 3000:- for stamped cover.                                                                      | 1.000:-        |
|            | skill bco period to Stockholm. Postal 1500:- for stamped                                                               |       | 88K<br>89K | PITEÅ 17.10.1842. Type 2 on cover sent to Stockholm.<br>RAMUNDEBODA 17.7.1857. Cover sent during the skill bco                 | 300:-          |
| 57K        | cover. Superb. BORÅS 23.3.1856. Type 5 on lcover sent during the                                                       | 500:- | 90K        | period to Stockholm. Postal 2500:- for stamped cover. Superb. RÅNEÅ 9.1.1868. Letter sent to Luleå. Superb.                    | 800:-<br>300:- |
|            | skill bco period to Vänersborg. Postal 1500:- for stamped                                                              | 600   | 91K        | SMEDJEBACKEN 12.4.1856. Type 3 on cover sent during                                                                            | 300            |
| 58K        | cover. EXCELLENT. BORÅS 11.5.1837. Type 1 on cover sent to Vänersborg.                                                 | 600:- |            | the skill bco period to Gagnef. Postal 2000:- for stamped cover. Superb.                                                       | 700:-          |
| 501/       | Postal: 800:-                                                                                                          | 300:- | 92K        | STOCKHOLM 11.10.1841. Arrival cancellation on unpaid                                                                           |                |
| 59K        | BÅSTAD 2.2.1849. Type 1 on letter with notation "Högst angeläget" (very urgent, P: +150:-) sent to Åby. The            |       |            | 2-fold letter dated "Lübeck d. 7 Octr 1841", sent by ship. Postage notation "1.32". Fragile and partly divided. Postal: 2000:- | due<br>700:-   |
| 6017       | content is about schnapps.                                                                                             | 300:- | 93K        | STOCKHOLM FR.BR. 20.12.1851. Type 1 on cover sent to                                                                           |                |
| 60K        | CALMAR 30.6.1842. Type 2 on cover sent to Karlskrona. EXCELLENT.                                                       | 300:- | 94K        | Vänersborg. Superb. Postal: 500:-<br>STRÖMSHOLM 25.12.1855. Cover sent during the skill bco                                    | 300:-          |
| 61K        | CARLSBORG 12.5.1857. Type 2 on cover sent during the skill bco period to Gothenburg. Postal 2000:- for                 |       |            | period to Vänersborg. Postal 3000:- for stamped cover. Superb.                                                                 | 1.000:-        |
|            | stamped cover.                                                                                                         | 500:- | 95K        | STRÖMSTAD 22.10.1856. Type 3 on cover sent during the skill bco period to Gothenburg. Postal 1500:- for stamped cover.         | 500:-          |
| 6          |                                                                                                                        |       | I          |                                                                                                                                |                |
|            |                                                                                                                        |       |            |                                                                                                                                |                |