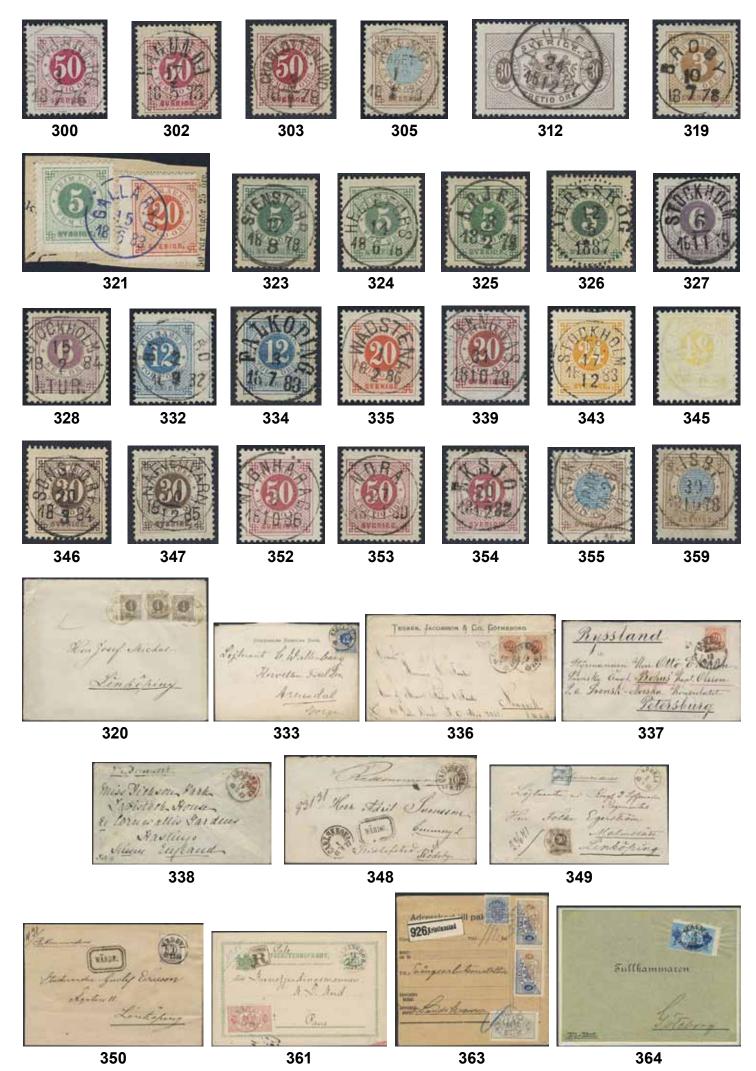

## Wednesday, 13th June 2018 at 4 pm

|    | Sweden / Sverige                                                                                                                                                                                                        |                | I                 | Straight line postmarks / Rakstämplar                                                                                                                                                                 |
|----|-------------------------------------------------------------------------------------------------------------------------------------------------------------------------------------------------------------------------|----------------|-------------------|-------------------------------------------------------------------------------------------------------------------------------------------------------------------------------------------------------|
| 1P | Prephilately / Förfilateli OSKAR II (1829-1907) signature on mandate dated 1887. Document countersigned by the Postal Headmaster Krusenstierna.                                                                         | 300:-          | 9K<br>10K         | CHRISTINEHAMN. Type 2 on cover sent to Karlstad. Postal: 1200:- CHRISTINEHAMN. Type 1 on letter dated "6 junii 1819" sent to Stockholm. Superb. Postal: 600:-                                         |
| 2K | Prephilately / Förfilateli General post. Karterat brevomslag med datering "1684" i blyerts, sänt till Göteborg.                                                                                                         | 500:-          | 11K<br>12K        | EKOLSUND. Arrival cancellation on letter sent from STOCKHOLM "3 aug 1820". Postal: 1500:-FAHLUN. Cover dated "1827" in pencil, sent to Gothenburg.                                                    |
| 3  | <b>Ribbon postmarks</b> / Bandeaustämplar<br>Stockholm Ribbon Postmark type 5 on letter to the custom-<br>house in Tavastehus march 8 1742 (arrived april 21). With content.                                            | 500:-          | 13K<br>14K<br>15K | HIO. Cover sent to Stockholm. EXCELLENT. Postal: 600:-<br>HVETLANDA. Letter dated "Njupingetorp den 28 martÿ<br>1823" sent to Jönköping. Postal: 1000:-<br>KÖPING. Cover sent to Ystad. Postal: 800:- |
| 4  | Postage due covers / Lösenförsändelser Postage due cancellation 45 ÖRE on cover with contents sent from Hamburg to Sweden 1862. Very fine. Postage due notation "Lösen 45 öre" on cover with                            | 400:-          | 16K<br>17K        | PITHEÅ. Cover dated "1830" in pencil, sent to Härnösand.<br>Superb. Postal: 600:-<br>STOCKHOLM. Type 15 on letter sent to Hudiksvall 1819.<br>Postal: 800:-                                           |
| 6  | contents sent from Hamburg 1859 to Eskilstuna. Arrival pmk HELSINGBORG 2.1.1859. Transit KDOPA on reverse. Postage due notation "45" on cover sent from Hamburg to Sweden. Boxed HAMBURG KSPA 4.3.1863. Neat and clean. | 400:-<br>300:- | 18K               | STOCKHOLM. Type 17 on cover sent to Västerås. Postal: 800:-                                                                                                                                           |