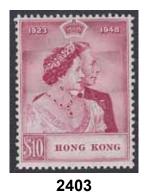

شكا              | 2.000   |       |           | in Berlin during WWI. One genuine copy and                                                      |           |         |
|         |          |                                                                                            |                     |         |       |           | one forgery (perf. 10½). (2).                                                                   | **        | 300:-   |
|         |          |                                                                                            |                     |         |       |           |                                                                                                 |           |         |













ex 2237

ex 2238

































| 2236K         |              | War Propaganda Forgeries 20 pfg "Elster -<br>Bad der Werkbonzen" signed Schlegel. Also<br>one modern Hitler forgery. (2).                 | 300:-   | 2257A         |                     | Collection 1949–1967 in album with stamp mounts. Apparently COMPLETE incl souvenir sheets, a few items incl the Chinese Friendship            |               |                  |
|---------------|--------------|-------------------------------------------------------------------------------------------------------------------------------------------|---------|---------------|---------------------|-----------------------------------------------------------------------------------------------------------------------------------------------|---------------|------------