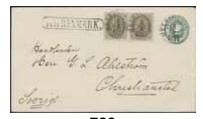

## Wednesday, 13th June 2018 at 4 pm

|    | Sweden / Sverige                                                                                                                                                                                                        |                | I                 | Straight line postmarks / Rakstämplar                                                                                                                                                                 |
|----|-------------------------------------------------------------------------------------------------------------------------------------------------------------------------------------------------------------------------|----------------|-------------------|-------------------------------------------------------------------------------------------------------------------------------------------------------------------------------------------------------|
| 1P | Prephilately / Förfilateli OSKAR II (1829-1907) signature on mandate dated 1887. Document countersigned by the Postal Headmaster Krusenstierna.                                                                         | 300:-          | 9K<br>10K         | CHRISTINEHAMN. Type 2 on cover sent to Karlstad. Postal: 1200:- CHRISTINEHAMN. Type 1 on letter dated "6 junii 1819" sent to Stockholm. Superb. Postal: 600:-                                         |
| 2K | Prephilately / Förfilateli General post. Karterat brevomslag med datering "1684" i blyerts, sänt till Göteborg.                                                                                                         | 500:-          | 11K<br>12K        | EKOLSUND. Arrival cancellation on letter sent from STOCKHOLM "3 aug 1820". Postal: 1500:-FAHLUN. Cover dated "1827" in pencil, sent to Gothenburg.                                                    |
| 3  | <b>Ribbon postmarks</b> / Bandeaustämplar<br>Stockholm Ribbon Postmark type 5 on letter to the custom-<br>house in Tavastehus march 8 1742 (arrived april 21). With content.                                            | 500:-          | 13K<br>14K<br>15K | HIO. Cover sent to Stockholm. EXCELLENT. Postal: 600:-<br>HVETLANDA. Letter dated "Njupingetorp den 28 martÿ<br>1823" sent to Jönköping. Postal: 1000:-<br>KÖPING. Cover sent to Ystad. Postal: 800:- |
| 4  | Postage due covers / Lösenförsändelser Postage due cancellation 45 ÖRE on cover with contents sent from Hamburg to Sweden 1862. Very fine. Postage due notation "Lösen 45 öre" on cover with                            | 400:-          | 16K<br>17K        | PITHEÅ. Cover dated "1830" in pencil, sent to Härnösand.<br>Superb. Postal: 600:-<br>STOCKHOLM. Type 15 on letter sent to Hudiksvall 1819.<br>Postal: 800:-                                           |
| 6  | contents sent from Hamburg 1859 to Eskilstuna. Arrival pmk HELSINGBORG 2.1.1859. Transit KDOPA on reverse. Postage due notation "45" on cover sent from Hamburg to Sweden. Boxed HAMBURG KSPA 4.3.1863. Neat and clean. | 400:-<br>300:- | 18K               | STOCKHOLM. Type 17 on cover sent to Västerås. Postal: 800:-                                                                                                                                           |