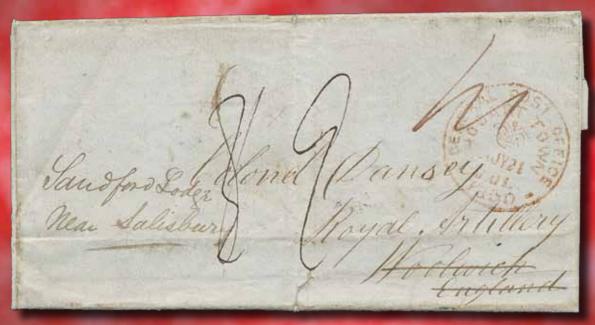

400:-

Ę

| ****       | Arc postmarks / Bågstämplar                                                                                            |       | 62K        | CARLSKRONA 26.12.1839. Type 1 on cover sent to                                                                                 | 200-           |
|------------|------------------------------------------------------------------------------------------------------------------------|-------|------------|--------------------------------------------------------------------------------------------------------------------------------|----------------|
| 23K        | CHRISTIANSTAD 10.8.1833. Type 2 on cover sent to Landskrona. Superb. Postal: 1500:-                                    | 800:- | 63K        | Gothenburg. CARLSKRONA 25.10.1841. Type 2 on cover sent to                                                                     | 300:-          |
| 24K        | CHRISTIANSTAD 23.1.1837. Type 4 on cover sent to                                                                       |       | C 4377     | Gothenburg. Postal: 600:-                                                                                                      | 300:-          |
| 25K        | Karlskrona. Superb. Postal: 800:-<br>CHRISTINEHAMN 21.8.1833. Type 1 on cover sent to                                  | 400:- | 64K        | CARLSKRONA 21.6.1844. Type 3 on cover front sent to Ronneby. Postal: 1000:-                                                    | 300:-          |
|            | Gothenburg. Postal: 1000:-                                                                                             | 500:- | 65K        | CARLSKRONA 25.2.1851. Type 6 on letter sent to Karlshamn.                                                                      | 300:-          |
| 26K        | DALARÖ 16.11.1832. Type 1 on cover sent to Stockholm.<br>Postal: 1500:-                                                | 700:- | 66K        | CARLSTAD 16.12.1855. Type 7 on cover sent during the skill bco period to Vänersborg. Postal 2000:- for                         |                |
| 27K        | FAHLUN 19.10.1856. Type 5 on letter dated "St. Tuna                                                                    |       | /mx/       | stamped cover. Superb.                                                                                                         | 700:-          |
|            | d. 18 Oct. 1856" sent during the skill bco period to Gagnef. Postal 1500:- for stamped cover. Superb.                  | 600:- | 67K        | ESKILSTUNA 14.3.1854. Type 2 on letter sent to Karlshamn. Postal: 600:-                                                        | 300:-          |
| 28K        | GEFLE 10.7.1831. Type 1 on cover sent to Stockholm.                                                                    |       | 68K        | FALKENBERG 14.5.1849. Type 2 on letter sent to Varberg.                                                                        | 200            |
| 29K        | EXCELLENT. Postal: 1200:-<br>GÖTHEBORG 8.10.1831. Type 1 on cover sent to Strömstad.                                   | 700:- | 69K        | Postal: 600:-<br>GAGNEF 2.6.1858. Type 1 on cover sent during the                                                              | 300:-          |
|            | Postal: 500:-                                                                                                          | 300:- |            | skill bco period to Falun. Postal 2000:- for stamped                                                                           | 700            |
| 30K        | GÖTHEBORG 9.10.1833. Type 2 on cover sent to Stockholm. EXCELLENT. Postal: 600:-                                       | 300:- | 70K        | cover. EXCELLENT. HALMSTAD 23.6.1856. Type 4 on cover sent during the                                                          | 700:-          |
| 31K        | HALMSTAD 21.2.1834. Type 4 on cover sent to Gothenburg.                                                                | 600   |            | skill bco period to Vänersborg. Postal 1500:- for                                                                              | (00:           |
| 32K        | Superb. Postal: 1200:-<br>HALMSTAD 4.10.1833. Type 1 on cover sent to Gothenburg.                                      | 600:- | 71K        | stamped cover. Superb.  HJO 14.12.1855. Type 2 on cover sent during the skill bco                                              | 600:-          |
|            | Postal: 1000:-                                                                                                         | 500:- | 72V        | period to Mariestad. Postal 2000:- for stamped cover. Superb.                                                                  | 700:-          |
| 33K        | HALMSTAD 20.9.1833. Type 2 on cover sent to Stockholm. Superb.                                                         | 300:- | 72K        | HVETLANDA 12.4.39 type 1 on cover sent to Stockholm. Postal: 1200:-                                                            | 500:-          |
| 34K        | HELSINGBORG 24.6.1856. Type 6 on cover sent during                                                                     |       | 73K<br>74K | KONGELF 18.12.1841. Type 1 on letter sent to Lund.<br>KONGSBACKA 13.6.1854. Type 4 on registered cover sent                    | 300:-          |
|            | the skill beo period to Halmstad. Postal 1500:- for stamped cover. Superb.                                             | 600:- | /410       | to Vänersborg. Superb. Postal: 1000:-                                                                                          | 600:-          |
| 35K        | HELSINGBORG 7.10.1833. Type 2 on letter sent to                                                                        | 500.  | 75K        | KONGSBACKA 23.2.1850. Type 2 on registered letter sent to Malmö.                                                               | 300:-          |
| 36K        | Falkenberg. Postal: 1200:-<br>HVETLANDA type 1 on cover sent to Jönköping. Small                                       | 500:- | 76K        | LINKÖPING 6.10.1855. Type 1 on cover sent during the skill                                                                     | 300            |
| 27V        | paper loss. Postal: 800:-                                                                                              | 300:- | 77K        | bco period to Gothenburg. Postal 2500:- for stamped cover. LINKÖPING 7.7.1855. Type 3 on registered cover sent                 | 700:-          |
| 37K        | JÖNKÖPING 25.6.1831. Type 1 on cover sent to Gothenburg. Postal: 600:-                                                 | 300:- | //1        | during the skill bco period to Vänersborg. Postal                                                                              |                |
| 38K<br>39K | KONGELF 10.6.1835. Type 2 on cover to Uddevalla. Postal: 600:-<br>MALMÖ 6.9.1832. Type 1–2 on cover sent to Stockholm. | 300:- | 78         | 1500:- for stamped cover.<br>LYSEKIHL 15.11.1852 type 1. Distinctive strike on                                                 | 600:-          |
| 37K        | Postal: 800–2000:                                                                                                      | 400:- |            | beautiful cover with content. Postal: 600:-                                                                                    | 400:-          |
| 40K        | MARIESTAD 28.1.1836. Type 3 on cover sent to Hjo. Superb. Postal: 1200:-                                               | 600:- | 79K        | MALMÖ 1.11.1855. Type 10 on cover sent during the skill bco period to Göteborg. Postal 1000:- for stamped cover. Superb.       | 300:-          |
| 41K        | NORRKÖPING 26.9.1832. Type 2 on letter sent to Stockholm.                                                              | 300:- |            | period to deceeding. Festual 1999. Tot stamped cover, supero.                                                                  | 500.           |
| 42K        | NORRTELJE 7.4.1836. Type 1 on cover sent to Stockholm.<br>Superb. Postal: 800:-                                        | 400:- |            | TARRESPAIR SPATE                                                                                                               |                |
| 43K        | SKARA 13.3.1856. Type 3 on cover sent during the skill bco                                                             | 100.  |            | There Stranger                                                                                                                 |                |
|            | period to Gothenburg. Postal 1500:- for stamped cover. EXCELLENT.                                                      | 600:- |            | Herr Oron of ogden                                                                                                             |                |
| 44K        | SKÖFDE 28.6.1832. Type 1 on cover sent to Hjo. Postal: 1200:-                                                          | 500:- |            | 6 Triberas                                                                                                                     |                |
| 45K        | STOCKHOLM 20.11.1835. Type 8 on cover sent to Uppsala. Postal: 1200:-                                                  | 500:- |            | Coul Por Stille                                                                                                                |                |
| 46K        | STOCKHOLM 20.2.1834. Type 5 on letter sent to Köping.                                                                  |       |            |                                                                                                                                |                |
| 47K        | Postal: 800:-<br>STOCKHOLM 17.2.1846. Type 9 on cover sent to Karlskrona.                                              | 400:- |            | afgarand wheepert                                                                                                              |                |
| 48K        | Postal: 800:-<br>STOCKHOLM 2.8.1830. Type 1 on letter sent to Örebro.                                                  | 400:- |            | 80                                                                                                                             |                |
| 40K        | Postal: 800:-                                                                                                          | 300:- |            |                                                                                                                                |                |
| 49K        | UMEÅ 21.7.1855. Type 4 on cover sent to Stockholm.<br>Postal 1500:- for stamped cover. EXCELLENT.                      | 800:- | 80K        | MARIESTAD 16.6.1848. Cover with notation "afgår med extra post" (Postal: +2500:-), sent to Skövde.                             | 1.500:-        |
| 50K        | WENERSBORG 4.2.1831. Type 1 on cover sent to Mariestad.                                                                | 600   | 81K        | MARIESTAD 24.1.1856. Type 5 on cover sent during the skill                                                                     |                |
| 51         | Postal: 800:-<br>WESTERVIK 22.3.1836 type 3 on cover with contents to                                                  | 400:- | 82K        | bco period to Vänersborg. Postal 1500:- for stamped cover. MEDEVI 30.7.1844. Registered letter sent to Växjö                   | 600:-          |
|            | Norrköping Postal: 1200:-                                                                                              | 300:- |            | (P: 1000:-). Also one letter sent from BORÅS 2.12.1840                                                                         | -0-            |
| 52K        | WESTERÅS 3.5.1831. Type 2 on cover sent to Stockholm.<br>Superb. Postal: 600:-                                         | 300:- | 83K        | (type 2, P: 350:-) to Falkenberg with beautiful handwriting. (2). NORDMALING 13.1.1848. Letter sent to Umeå. Postal: 600:-     | 500:-<br>300:- |
| 53K        | YSTAD 27.8.1831 type 1 on letter sent to Gothenburg. Postal: 800:-                                                     | 400:- | 84K        | NORRKÖPING 15.12.1850. Type 5 on letter sent to                                                                                |                |
| 54K        | ÖREBRO 23.3.1832. Type 2 on cover sent to Falun. Superb.                                                               | 300:- | 85K        | Stockholm. Superb.  NORRKÖPING 29.10.1851. Type 6 on letter sent to Gothenburg.                                                | 300:-<br>300:- |
| 55K        | Rectangular postmarks / Fyrkantstämplar ARBOGA 23.4.1858. Type 3 on letter sent during the                             |       | 86K        | NYKÖPING 19.6.1856. Type 1 on cover sent during the skill                                                                      |                |
| 0011       | skill bco period to Örebro. Postal 1500:- for stamped                                                                  |       | 87K        | bco period to Stockholm. Postal 1500:- for stamped cover.  OROUST 19.2.1856 type 3 on letter sent during the skill             | 600:-          |
| 56K        | cover. EXCELLENT. ASKERSUND 26.6.1856 type 3 on letter sent during the                                                 | 600:- | 0017       | bco period to Uddevalla. Postal 3000:- for stamped cover.                                                                      | 1.000:-        |
|            | skill bco period to Stockholm. Postal 1500:- for stamped                                                               |       | 88K<br>89K | PITEÅ 17.10.1842. Type 2 on cover sent to Stockholm.<br>RAMUNDEBODA 17.7.1857. Cover sent during the skill bco                 | 300:-          |
| 57K        | cover. Superb. BORÅS 23.3.1856. Type 5 on lcover sent during the                                                       | 500:- | 90K        | period to Stockholm. Postal 2500:- for stamped cover. Superb. RÅNEÅ 9.1.1868. Letter sent to Luleå. Superb.                    | 800:-<br>300:- |
|            | skill bco period to Vänersborg. Postal 1500:- for stamped                                                              | 600   | 91K        | SMEDJEBACKEN 12.4.1856. Type 3 on cover sent during                                                                            | 300            |
| 58K        | cover. EXCELLENT. BORÅS 11.5.1837. Type 1 on cover sent to Vänersborg.                                                 | 600:- |            | the skill bco period to Gagnef. Postal 2000:- for stamped cover. Superb.                                                       | 700:-          |
| 501/       | Postal: 800:-                                                                                                          | 300:- | 92K        | STOCKHOLM 11.10.1841. Arrival cancellation on unpaid                                                                           |                |
| 59K        | BÅSTAD 2.2.1849. Type 1 on letter with notation "Högst angeläget" (very urgent, P: +150:-) sent to Åby. The            |       |            | 2-fold letter dated "Lübeck d. 7 Octr 1841", sent by ship. Postage notation "1.32". Fragile and partly divided. Postal: 2000:- | due<br>700:-   |
| 6017       | content is about schnapps.                                                                                             | 300:- | 93K        | STOCKHOLM FR.BR. 20.12.1851. Type 1 on cover sent to                                                                           |                |
| 60K        | CALMAR 30.6.1842. Type 2 on cover sent to Karlskrona. EXCELLENT.                                                       | 300:- | 94K        | Vänersborg. Superb. Postal: 500:-<br>STRÖMSHOLM 25.12.1855. Cover sent during the skill bco                                    | 300:-          |
| 61K        | CARLSBORG 12.5.1857. Type 2 on cover sent during the skill bco period to Gothenburg. Postal 2000:- for                 |       |            | period to Vänersborg. Postal 3000:- for stamped cover. Superb.                                                                 | 1.000:-        |
|            | stamped cover.                                                                                                         | 500:- | 95K        | STRÖMSTAD 22.10.1856. Type 3 on cover sent during the skill bco period to Gothenburg. Postal 1500:- for stamped cover.         | 500:-          |
| 6          |                                                                                                                        |       | I          |                                                                                                                                |                |
|            |                                                                                                                        |       |            |                                                                                                                                |                |