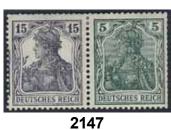

| $\bowtie$ | 500:-            |









2077 2078 2079 2089







2093 2090 2099 2107











INT SUPTROST





2124 2125 2127











ex 2138 2139 2<sup>-</sup>









2150 2152 2153 2200

| 2064            | 22y    | Hanover 1864 Posthorn ½ Gr black perf 16, white gum. Blue cancellation HERMAUR 6.11.                                                  |             |        | 2098K         |           | Cover lot. Eight different covers, e.g. Thurn & Taxis 2 x 6 Kreuzer to France 1866, and        |               |                   |
|-----------------|--------|---------------------------------------------------------------------------------------------------------------------------------------|-------------|--------|---------------|-----------|------------------------------------------------------------------------------------------------|---------------|-------------------|
| 20 <i>6</i> 517 |        | EUR 350