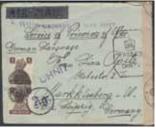

| $\bowtie$ | 500:-            |









2077 2078 2079 2089







2093 2090 2099 2107











INT SUPTROST





2124 2125 2127











ex 2138 2139 2<sup>-</sup>









2150 2152 2153 2200

| 2064            | 22y    | Hanover 1864 Posthorn ½ Gr black perf 16, white gum. Blue cancellation HERMAUR 6.11.                                                  |             |        | 2098K         |           | Cover lot. Eight different covers, e.g. Thurn & Taxis 2 x 6 Kreuzer to France 1866, and        |               |                   |
|-----------------|--------|---------------------------------------------------------------------------------------------------------------------------------------|-------------|--------|---------------|-----------|------------------------------------------------------------------------------------------------|---------------|-------------------|
| 20 <i>6</i> 517 |        | EUR 350