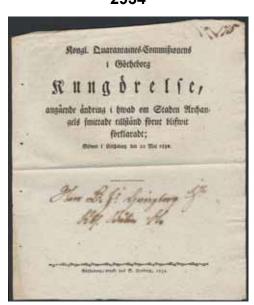

## Wednesday, 13th June 2018 at 4 pm

|    | Sweden / Sverige                                                                                                                                                                                                        |                | I                 | Straight line postmarks / Rakstämplar                                                                                                                                                                 |
|----|-------------------------------------------------------------------------------------------------------------------------------------------------------------------------------------------------------------------------|----------------|-------------------|-------------------------------------------------------------------------------------------------------------------------------------------------------------------------------------------------------|
| 1P | Prephilately / Förfilateli OSKAR II (1829-1907) signature on mandate dated 1887. Document countersigned by the Postal Headmaster Krusenstierna.                                                                         | 300:-          | 9K<br>10K         | CHRISTINEHAMN. Type 2 on cover sent to Karlstad. Postal: 1200:- CHRISTINEHAMN. Type 1 on letter dated "6 junii 1819" sent to Stockholm. Superb. Postal: 600:-                                         |
| 2K | Prephilately / Förfilateli General post. Karterat brevomslag med datering "1684" i blyerts, sänt till Göteborg.                                                                                                         | 500:-          | 11K<br>12K        | EKOLSUND. Arrival cancellation on letter sent from STOCKHOLM "3 aug 1820". Postal: 1500:-FAHLUN. Cover dated "1827" in pencil, sent to Gothenburg.                                                    |
| 3  | <b>Ribbon postmarks</b> / Bandeaustämplar<br>Stockholm Ribbon Postmark type 5 on letter to the custom-<br>house in Tavastehus march 8 1742 (arrived april 21). With content.                                            | 500:-          | 13K<br>14K<br>15K | HIO. Cover sent to Stockholm. EXCELLENT. Postal: 600:-<br>HVETLANDA. Letter dated "Njupingetorp den 28 martÿ<br>1823" sent to Jönköping. Postal: 1000:-<br>KÖPING. Cover sent to Ystad. Postal: 800:- |
| 4  | Postage due covers / Lösenförsändelser Postage due cancellation 45 ÖRE on cover with contents sent from Hamburg to Sweden 1862. Very fine. Postage due notation "Lösen 45 öre" on cover with                            | 400:-          | 16K<br>17K        | PITHEÅ. Cover dated "1830" in pencil, sent to Härnösand.<br>Superb. Postal: 600:-<br>STOCKHOLM. Type 15 on letter sent to Hudiksvall 1819.<br>Postal: 800:-                                           |
| 6  | contents sent from Hamburg 1859 to Eskilstuna. Arrival pmk HELSINGBORG 2.1.1859. Transit KDOPA on reverse. Postage due notation "45" on cover sent from Hamburg to Sweden. Boxed HAMBURG KSPA 4.3.1863. Neat and clean. | 400:-<br>300:- | 18K               | STOCKHOLM. Type 17 on cover sent to Västerås. Postal: 800:-                                                                                                                                           |