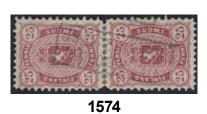

|                     |                |
| 1508         | 162-64        | 1931 "Zeppelin 1931" overprint SET (3). F 3500                                                | ^ô          | 500:-          |        | Mostly              | good quality F SEK 6.495 (30)                                                                    | *                   | 700:-          |
|              |               |                                                                                               |             |                | I      |                     |                                                                                                  |                     |                |









1509 1514 1556 1557









 1561
 1562
 1563
 1566













TONIN PANEL FILLANDS BANK
1947
VALUE STILL
Secure Settembe de Lone
1949







1586 1587 1590 ex 1594



| 15  | 539P   |                                | 7–1916 on visir leaves. Eight different "Two                                                 |                     |         |              |                                  | A STATE OF THE PARTY OF THE PAR |             |                |
|-----|--------|--------------------------------|----------------------------------------------------------------------------------------------|---------------------|---------|--------------|----------------------------------|---------------------------------------------------------------------------------------------------------------------------------------------------------------------------