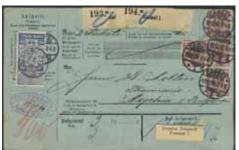

| $\bowtie$ | 500:-            |









2077 2078 2079 2089







2093 2090 2099 2107











INT SUPTROST





2124 2125 2127











ex 2138 2139 2<sup>-</sup>









2150 2152 2153 2200

| 2064            | 22y    | Hanover 1864 Posthorn ½ Gr black perf 16, white gum. Blue cancellation HERMAUR 6.11.                                                  |             |        | 2098K         |           | Cover lot. Eight different covers, e.g. Thurn & Taxis 2 x 6 Kreuzer to France 1866, and        |               |                   |
|-----------------|--------|---------------------------------------------------------------------------------------------------------------------------------------|-------------|--------|---------------|-----------|------------------------------------------------------------------------------------------------|-----