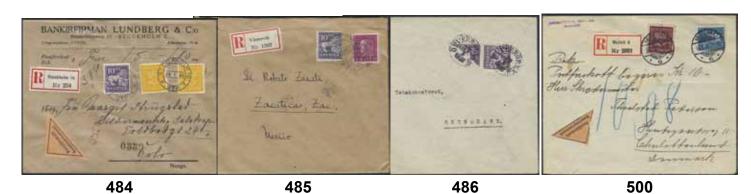

404              |                                                                                                                                                  | ** :  | 500:-          | 407  | 155      | Scarce. F 4000                                                                                                                              | $\bowtie$                     | 800:- |
| 474         | 140Acx            | 5 öre green, type I, perf on two sides with vm lines. Fair centering. F 1400                                                                     |       | 400:-          | 497  | 155      | Scarce. F 4000<br>1921 Gustaf Vasa 140 öre black. Superb<br>cancellation STORVIK 16.11.1922.                                                | <ul><li>✓</li><li>✓</li></ul> | 300:- |









Gehn de tranquetrolaft

Hennover

502 505 520







508 516 518 517



497



514 515

501



205 Northing 1







522 529 530







 527
 528
 538
 523







539 540 541







542 543 558









555 559 560

|               |          | Cuarry and Posthorn / Postarehlare                                                               |               | 1              | 524K         | 106 200  | Fourteen different values, predominantly well