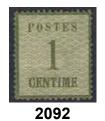

| $\bowtie$ | 500:-            |









2077 2078 2079 2089







2093 2090 2099 2107











INT SUPTROST





2124 2125 2127











ex 2138 2139 2<sup>-</sup>









2150 2152 2153 2200

| 2064            | 22y    | Hanover 1864 Posthorn ½ Gr black perf 16, white gum. Blue cancellation HERMAUR 6.11.                                                  |             |        | 2098K         |           | Cover lot. Eight different covers, e.g. Thurn & Taxis 2 x 6 Kreuzer to France 1866, and        |               |                   |
|-----------------|--------|---------------------------------------------------------------------------------------------------------------------------------------|-------------|--------|---------------|-----------|------------------------------------------------------------------------------------------------|---------------|------------