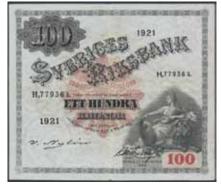

|                |               |                  | Ancient-1985.                                                                             | 1.000:-                |
|              |              | Mather, 16,26 g copper.                                                                      | XF        | 500:-          |               |                  |                                                                                           |                        |
|              |              |                                                                                              |           |                |               |                  |                                                                                           | 0.4                    |



















| 2871A          | ALL WORLD 232 coins in silver and copper, some false chinese silvercoins, 1869-2002,                               |             | 1.000            |                | KM 23 Finland 500 markkaa 1909. No: 257702. VG-F<br>Pick 108a Finland 50 markkaa 1977. Inverted watermark  | 300:-          |
|----------------|--------------------------------------------------------------------------------------------------------------------|-------------|------------------|----------------|------------------------------------------------------------------------------------------------------------|----------------|
| 2872B          |                                                                                                                    | s           | 1.000:-