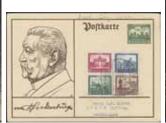

| $\bowtie$ | 500:-            |









2077 2078 2079 2089







2093 2090 2099 2107











INT SUPTROST





2124 2125 2127











ex 2138 2139 2<sup>-</sup>









2150 2152 2153 2200

| 2064            | 22y    | Hanover 1864 Posthorn ½ Gr black perf 16, white gum. Blue cancellation HERMAUR 6.11.                                                  |             |        | 2098K         |           | Cover lot. Eight different covers, e.g. Thurn & Taxis 2 x 6 Kreuzer to France 1866, and        |               |                   |
|-----------------|--------|---------------------------------------------------------------------------------------------------------------------------------------|-------------|--------|---------------|-----------|------------------------------------------------------------------------------------------------|---------------|-------------------|
| 20 <i>6</i> 517 |        | EUR 350