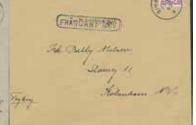

## Wednesday, 13th June 2018 at 4 pm

|    | Sweden / Sverige                                                                                                                                                                                                        |                | I                 | Straight line postmarks / Rakstämplar                                                                                                                                                                 |
|----|-------------------------------------------------------------------------------------------------------------------------------------------------------------------------------------------------------------------------|----------------|-------------------|-------------------------------------------------------------------------------------------------------------------------------------------------------------------------------------------------------|
| 1P | Prephilately / Förfilateli OSKAR II (1829-1907) signature on mandate dated 1887. Document countersigned by the Postal Headmaster Krusenstierna.                                                                         | 300:-          | 9K<br>10K         | CHRISTINEHAMN. Type 2 on cover sent to Karlstad. Postal: 1200:- CHRISTINEHAMN. Type 1 on letter dated "6 junii 1819" sent to Stockholm. Superb. Postal: 600:-                                         |
| 2K | Prephilately / Förfilateli General post. Karterat brevomslag med datering "1684" i blyerts, sänt till Göteborg.                                                                                                         | 500:-          | 11K<br>12K        | EKOLSUND. Arrival cancellation on letter sent from STOCKHOLM "3 aug 1820". Postal: 1500:-FAHLUN. Cover dated "1827" in pencil, sent to Gothenburg.                                                    |
| 3  | <b>Ribbon postmarks</b> / Bandeaustämplar<br>Stockholm Ribbon Postmark type 5 on letter to the custom-<br>house in Tavastehus march 8 1742 (arrived april 21). With content.                                            | 500:-          | 13K<br>14K<br>15K | HIO. Cover sent to Stockholm. EXCELLENT. Postal: 600:-<br>HVETLANDA. Letter dated "Njupingetorp den 28 martÿ<br>1823" sent to Jönköping. Postal: 1000:-<br>KÖPING. Cover sent to Ystad. Postal: 800:- |
| 4  | Postage due covers / Lösenförsändelser Postage due cancellation 45 ÖRE on cover with contents sent from Hamburg to Sweden 1862. Very fine. Postage due notation "Lösen 45 öre" on cover with                            | 400:-          | 16K<br>17K        | PITHEÅ. Cover dated "1830" in pencil, sent to Härnösand.<br>Superb. Postal: 600:-<br>STOCKHOLM. Type 15 on letter sent to Hudiksvall 1819.<br>Postal: 800:-                                           |
| 6  | contents sent from Hamburg 1859 to Eskilstuna. Arrival pmk HELSINGBORG 2.1.1859. Transit KDOPA on reverse. Postage due notation "45" on cover sent from Hamburg to Sweden. Boxed HAMBURG KSPA 4.3.1863. Neat and clean. | 400:-<br>300:- | 18K               | STOCKHOLM. Type 17 on cover sent to Västerås. Postal: 800:-                                                                                                                                           |