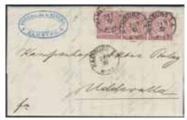

| $\bowtie$ | 500:-            |









2077 2078 2079 2089







2093 2090 2099 2107











INT SUPTROST





2124 2125 2127











ex 2138 2139 2<sup>-</sup>









2150 2152 2153 2200

| 2064            | 22y    | Hanover 1864 Posthorn ½ Gr black perf 16, white gum. Blue cancellation HERMAUR 6.11.                                                  |             |        | 2098K         |           | Cover lot. Eight different covers, e.g. Thurn & Taxis 2 x 6 Kreuzer to France 1866, and        |               |                   |
|-----------------|--------|---------------------------------------------------------------------------------------------------------------------------------------|-------------|--------|---------------|-----------|---------------------------------------------------------------------------