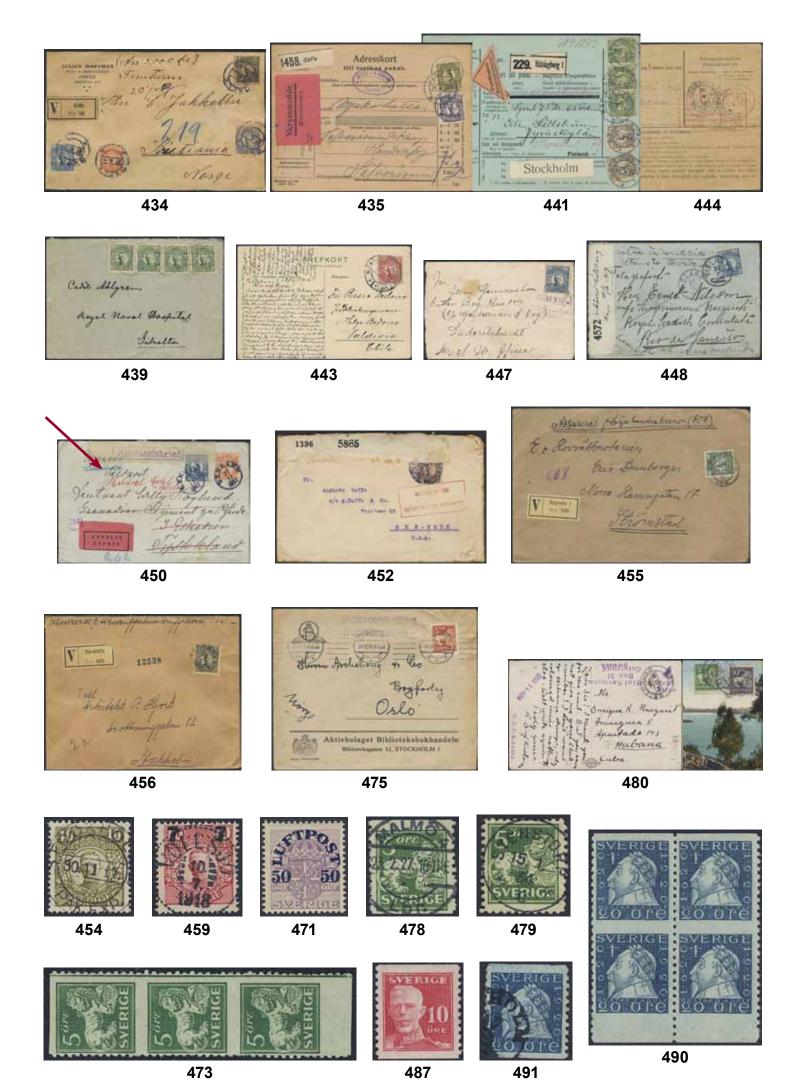

e proof in block of                   |             |         | 440K  | 0.5     | VISLANDA 30.7.1918 to Brazil. Scarce destination,                                               |           |                |
| -     | •                | four (partially separated). Rare.                                                              | **          | 500:-   |       |         | R4 (4-10 covers recorded) according to Facit.                                                   | $\bowtie$ | 300:-          |
|       |                  |                                                                                                |             |         |       |         |                                                                                                 |           |                |



| 449K        | 85                | 20 öre blue on cover sent from HUSKVARNA<br>24.2.1914 to Cuba. Arrival HABANA, CUBA                                                              |       | 200            | 475K | 142A     | 5 öre brown-red, type II on envelope used as book requisition pm to Norway. Cancellations                                                   |                               |       |
|-------------|-------------------|--------------------------------------------------------------------------------------------------------------------------------------------------|-------|----------------|------|----------|---------------------------------------------------------------------------------------------------------------------------------------------|-----------------------