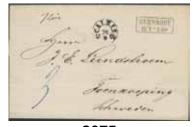

## Wednesday, 13th June 2018 at 4 pm

|    | Sweden / Sverige                                                                                                                                                                                                        |                | I                 | Straight line postmarks / Rakstämplar                                                                                                                                                                 |
|----|-------------------------------------------------------------------------------------------------------------------------------------------------------------------------------------------------------------------------|----------------|-------------------|-------------------------------------------------------------------------------------------------------------------------------------------------------------------------------------------------------|
| 1P | Prephilately / Förfilateli OSKAR II (1829-1907) signature on mandate dated 1887. Document countersigned by the Postal Headmaster Krusenstierna.                                                                         | 300:-          | 9K<br>10K         | CHRISTINEHAMN. Type 2 on cover sent to Karlstad. Postal: 1200:- CHRISTINEHAMN. Type 1 on letter dated "6 junii 1819" sent to Stockholm. Superb. Postal: 600:-                                         |
| 2K | Prephilately / Förfilateli General post. Karterat brevomslag med datering "1684" i blyerts, sänt till Göteborg.                                                                                                         | 500:-          | 11K<br>12K        | EKOLSUND. Arrival cancellation on letter sent from STOCKHOLM "3 aug 1820". Postal: 1500:-FAHLUN. Cover dated "1827" in pencil, sent to Gothenburg.                                                    |
| 3  | <b>Ribbon postmarks</b> / Bandeaustämplar<br>Stockholm Ribbon Postmark type 5 on letter to the custom-<br>house in Tavastehus march 8 1742 (arrived april 21). With content.                                            | 500:-          | 13K<br>14K<br>15K | HIO. Cover sent to Stockholm. EXCELLENT. Postal: 600:-<br>HVETLANDA. Letter dated "Njupingetorp den 28 martÿ<br>1823" sent to Jönköping. Postal: 1000:-<br>KÖPING. Cover sent to Ystad. Postal: 800:- |
| 4  | Postage due covers / Lösenförsändelser Postage due cancellation 45 ÖRE on cover with contents sent from Hamburg to Sweden 1862. Very fine. Postage due notation "Lösen 45 öre" on cover with                            | 400:-          | 16K<br>17K        | PITHEÅ. Cover dated "1830" in pencil, sent to Härnösand.<br>Superb. Postal: 600:-<br>STOCKHOLM. Type 15 on letter sent to Hudiksvall 1819.<br>Postal: 800:-                                           |
| 6  | contents sent from Hamburg 1859 to Eskilstuna. Arrival pmk HELSINGBORG 2.1.1859. Transit KDOPA on reverse. Postage due notation "45" on cover sent from Hamburg to Sweden. Boxed HAMBURG KSPA 4.3.1863. Neat and clean. | 400:-<br>300:- | 18K               | STOCKHOLM. Type 17 on cover sent to Västerås. Postal: 800:-                                                                                                                                           |