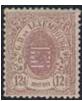

## Wednesday, 13th June 2018 at 4 pm

|    | Sweden / Sverige                                                                                                                                                                                                        |                | I                 | Straight line postmarks / Rakstämplar                                                                                                                                                                 |
|----|-------------------------------------------------------------------------------------------------------------------------------------------------------------------------------------------------------------------------|----------------|-------------------|-------------------------------------------------------------------------------------------------------------------------------------------------------------------------------------------------------|
| 1P | Prephilately / Förfilateli OSKAR II (1829-1907) signature on mandate dated 1887. Document countersigned by the Postal Headmaster Krusenstierna.                                                                         | 300:-          | 9K<br>10K         | CHRISTINEHAMN. Type 2 on cover sent to Karlstad. Postal: 1200:- CHRISTINEHAMN. Type 1 on letter dated "6 junii 1819" sent to Stockholm. Superb. Postal: 600:-                                         |
| 2K | Prephilately / Förfilateli General post. Karterat brevomslag med datering "1684" i blyerts, sänt till Göteborg.                                                                                                         | 500:-          | 11K<br>12K        | EKOLSUND. Arrival cancellation on letter sent from STOCKHOLM "3 aug 1820". Postal: 1500:-FAHLUN. Cover dated "1827" in pencil, sent to Gothenburg.                                                    |
| 3  | <b>Ribbon postmarks</b> / Bandeaustämplar<br>Stockholm Ribbon Postmark type 5 on letter to the custom-<br>house in Tavastehus march 8 1742 (arrived april 21). With content.                                            | 500:-          | 13K<br>14K<br>15K | HIO. Cover sent to Stockholm. EXCELLENT. Postal: 600:-<br>HVETLANDA. Letter dated "Njupingetorp den 28 martÿ<br>1823" sent to Jönköping. Postal: 1000:-<br>KÖPING. Cover sent to Ystad. Postal: 800:- |
| 4  | Postage due covers / Lösenförsändelser Postage due cancellation 45 ÖRE on cover with contents sent from Hamburg to Sweden 1862. Very fine. Postage due notation "Lösen 45 öre" on cover with                            | 400:-          | 16K<br>17K        | PITHEÅ. Cover dated "1830" in pencil, sent to Härnösand.<br>Superb. Postal: 600:-<br>STOCKHOLM. Type 15 on letter sent to Hudiksvall 1819.<br>Postal: 800:-                                           |
| 6  | contents sent from Hamburg 1859 to Eskilstuna. Arrival pmk HELSINGBORG 2.1.1859. Transit KDOPA on reverse. Postage due notation "45" on cover sent from Hamburg to Sweden. Boxed HAMBURG KSPA 4.3.1863. Neat and clean. | 400:-<br>300:- | 18K               | STOCKHOLM. Type 17 on cover sent to Västerås. Postal: 800:-                                                                                                                                           |