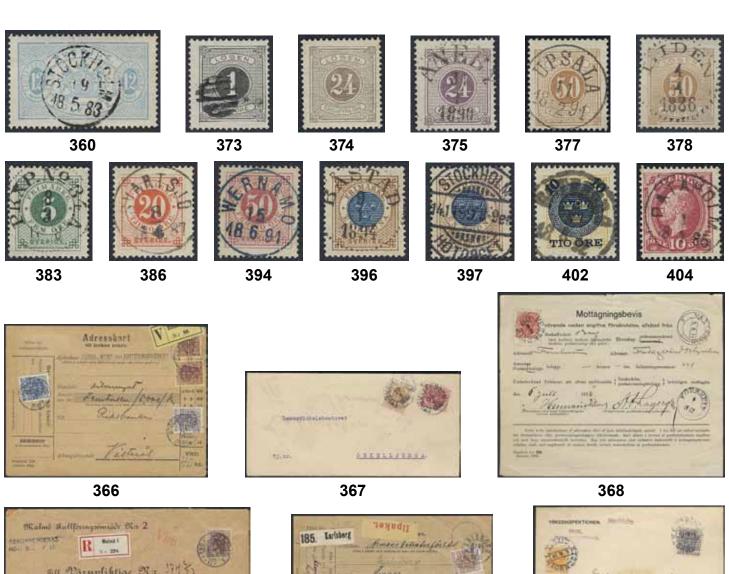

## Wednesday, 13th June 2018 at 4 pm

|    | Sweden / Sverige                                                                                                                                                                                                        |                | I                 | Straight line postmarks / Rakstämplar                                                                                                                                                                 |
|----|-------------------------------------------------------------------------------------------------------------------------------------------------------------------------------------------------------------------------|----------------|-------------------|-------------------------------------------------------------------------------------------------------------------------------------------------------------------------------------------------------|
| 1P | Prephilately / Förfilateli OSKAR II (1829-1907) signature on mandate dated 1887. Document countersigned by the Postal Headmaster Krusenstierna.                                                                         | 300:-          | 9K<br>10K         | CHRISTINEHAMN. Type 2 on cover sent to Karlstad. Postal: 1200:- CHRISTINEHAMN. Type 1 on letter dated "6 junii 1819" sent to Stockholm. Superb. Postal: 600:-                                         |
| 2K | Prephilately / Förfilateli General post. Karterat brevomslag med datering "1684" i blyerts, sänt till Göteborg.                                                                                                         | 500:-          | 11K<br>12K        | EKOLSUND. Arrival cancellation on letter sent from STOCKHOLM "3 aug 1820". Postal: 1500:-FAHLUN. Cover dated "1827" in pencil, sent to Gothenburg.                                                    |
| 3  | <b>Ribbon postmarks</b> / Bandeaustämplar<br>Stockholm Ribbon Postmark type 5 on letter to the custom-<br>house in Tavastehus march 8 1742 (arrived april 21). With content.                                            | 500:-          | 13K<br>14K<br>15K | HIO. Cover sent to Stockholm. EXCELLENT. Postal: 600:-<br>HVETLANDA. Letter dated "Njupingetorp den 28 martÿ<br>1823" sent to Jönköping. Postal: 1000:-<br>KÖPING. Cover sent to Ystad. Postal: 800:- |
| 4  | Postage due covers / Lösenförsändelser Postage due cancellation 45 ÖRE on cover with contents sent from Hamburg to Sweden 1862. Very fine. Postage due notation "Lösen 45 öre" on cover with                            | 400:-          | 16K<br>17K        | PITHEÅ. Cover dated "1830" in pencil, sent to Härnösand.<br>Superb. Postal: 600:-<br>STOCKHOLM. Type 15 on letter sent to Hudiksvall 1819.<br>Postal: 800:-                                           |
| 6  | contents sent from Hamburg 1859 to Eskilstuna. Arrival pmk HELSINGBORG 2.1.1859. Transit KDOPA on reverse. Postage due notation "45" on cover sent from Hamburg to Sweden. Boxed HAMBURG KSPA 4.3.1863. Neat and clean. | 400:-<br>300:- | 18K               | STOCKHOLM. Type 17 on cover sent to Västerås. Postal: 800:-                                                                                                                                           |