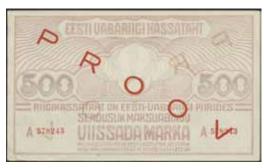

|                |               |                  | Ancient-1985.                                                                             | 1.000:-                |
|              |              | Mather, 16,26 g copper.                                                                      | XF        | 500:-          |               |                  |                                                                                           |                        |
|              |              |                                                                                              |           |                |               |                  |                                                                                           | 0.4                    |



















| 2871A          | ALL WORLD 232 coins in silver and copper, some false chinese silvercoins, 1869-2002,                               |             | 1.000            |                | KM 23 Finland 500 markkaa 1909. No: 257702. VG-F<br>Pick 108a Finland 50 markkaa 1977. Inverted watermark  | 300:-          |
|----------------|--------------------------------------------------------------------------------------------------------------------|-------------|------------------|----------------|------------------------------------------------------------------------------------------------------------|----------------|
| 2872B          |                                                                                                                    | s           | 1.000:-