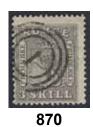

|
|        |         | is also possible that the card has been transported from Turku via a Russian port and then to       |         | 875K  |         | GERMANY-FINLAND. Korsör-Kiel route. Danish                                                          | . • • • |
|        |         | Stockholm (St. Petersburg-Stockholm route).                                                         | 1.000:- |       |         | postal stationary 10 øre with German cancellation<br>KIEL 10.6.94, sent to Turku, Finland. Arrival  |         |
|        |         |                                                                                                     |         |       |         | cds 14.VI.94. Blue crayon marking "Paquebot" at left.                                               | 300:-   |

















1 873

























| 876K         | Lo             | cal post on covers / Lokalpost på försändelser<br>Advertisement, Unused advertisment envelope                                                                           |                | 910K | bKe12, 56 Postcard 5 öre additionally franked with 20 öre, sent registered from STYRSÖ 24.6.1909 to Hälsingborg.                 |                |
|--------------|----------------|-------------------------------------------------------------------------------------------------------------------------------------------------------------------------|----------------|------|----------------------------------------------------------------------------------------------------------------------------------|----------------|
|