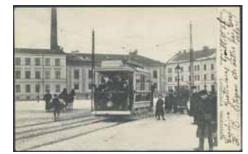

## Wednesday, 13th June 2018 at 4 pm

|    | Sweden / Sverige                                                                                                                                                                                                        |                | I                 | Straight line postmarks / Rakstämplar                                                                                                                                                                 |
|----|-------------------------------------------------------------------------------------------------------------------------------------------------------------------------------------------------------------------------|----------------|-------------------|-------------------------------------------------------------------------------------------------------------------------------------------------------------------------------------------------------|
| 1P | Prephilately / Förfilateli OSKAR II (1829-1907) signature on mandate dated 1887. Document countersigned by the Postal Headmaster Krusenstierna.                                                                         | 300:-          | 9K<br>10K         | CHRISTINEHAMN. Type 2 on cover sent to Karlstad. Postal: 1200:- CHRISTINEHAMN. Type 1 on letter dated "6 junii 1819" sent to Stockholm. Superb. Postal: 600:-                                         |
| 2K | Prephilately / Förfilateli General post. Karterat brevomslag med datering "1684" i blyerts, sänt till Göteborg.                                                                                                         | 500:-          | 11K<br>12K        | EKOLSUND. Arrival cancellation on letter sent from STOCKHOLM "3 aug 1820". Postal: 1500:-FAHLUN. Cover dated "1827" in pencil, sent to Gothenburg.                                                    |
| 3  | <b>Ribbon postmarks</b> / Bandeaustämplar<br>Stockholm Ribbon Postmark type 5 on letter to the custom-<br>house in Tavastehus march 8 1742 (arrived april 21). With content.                                            | 500:-          | 13K<br>14K<br>15K | HIO. Cover sent to Stockholm. EXCELLENT. Postal: 600:-<br>HVETLANDA. Letter dated "Njupingetorp den 28 martÿ<br>1823" sent to Jönköping. Postal: 1000:-<br>KÖPING. Cover sent to Ystad. Postal: 800:- |
| 4  | Postage due covers / Lösenförsändelser Postage due cancellation 45 ÖRE on cover with contents sent from Hamburg to Sweden 1862. Very fine. Postage due notation "Lösen 45 öre" on cover with                            | 400:-          | 16K<br>17K        | PITHEÅ. Cover dated "1830" in pencil, sent to Härnösand.<br>Superb. Postal: 600:-<br>STOCKHOLM. Type 15 on letter sent to Hudiksvall 1819.<br>Postal: 800:-                                           |
| 6  | contents sent from Hamburg 1859 to Eskilstuna. Arrival pmk HELSINGBORG 2.1.1859. Transit KDOPA on reverse. Postage due notation "45" on cover sent from Hamburg to Sweden. Boxed HAMBURG KSPA 4.3.1863. Neat and clean. | 400:-<br>300:- | 18K               | STOCKHOLM. Type 17 on cover sent to Västerås. Postal: 800:-                                                                                                                                           |