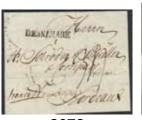

400:-

Ę

| ****       | Arc postmarks / Bågstämplar                                                                                            |       | 62K        | CARLSKRONA 26.12.1839. Type 1 on cover sent to                                                                                 | 200-           |
|------------|------------------------------------------------------------------------------------------------------------------------|-------|------------|--------------------------------------------------------------------------------------------------------------------------------|----------------|
| 23K        | CHRISTIANSTAD 10.8.1833. Type 2 on cover sent to Landskrona. Superb. Postal: 1500:-                                    | 800:- | 63K        | Gothenburg. CARLSKRONA 25.10.1841. Type 2 on cover sent to                                                                     | 300:-          |
| 24K        | CHRISTIANSTAD 23.1.1837. Type 4 on cover sent to                                                                       |       | C 4377     | Gothenburg. Postal: 600:-                                                                                                      | 300:-          |
| 25K        | Karlskrona. Superb. Postal: 800:-<br>CHRISTINEHAMN 21.8.1833. Type 1 on cover sent to                                  | 400:- | 64K        | CARLSKRONA 21.6.1844. Type 3 on cover front sent to Ronneby. Postal: 1000:-                                                    | 300:-          |
|            | Gothenburg. Postal: 1000:-                                                                                             | 500:- | 65K        | CARLSKRONA 25.2.1851. Type 6 on letter sent to Karlshamn.                                                                      | 300:-          |
| 26K        | DALARÖ 16.11.1832. Type 1 on cover sent to Stockholm.<br>Postal: 1500:-                                                | 700:- | 66K        | CARLSTAD 16.12.1855. Type 7 on cover sent during the skill bco period to Vänersborg. Postal 2000:- for                         |                |
| 27K        | FAHLUN 19.10.1856. Type 5 on letter dated "St. Tuna                                                                    |       | /mx/       | stamped cover. Superb.                                                                                                         | 700:-          |
|            | d. 18 Oct. 1856" sent during the skill bco period to Gagnef. Postal 1500:- for stamped cover. Superb.                  | 600:- | 67K        | ESKILSTUNA 14.3.1854. Type 2 on letter sent to Karlshamn. Postal: 600:-                                                        | 300:-          |
| 28K        | GEFLE 10.7.1831. Type 1 on cover sent to Stockholm.                                                                    |       | 68K        | FALKENBERG 14.5.1849. Type 2 on letter sent to Varberg.                                                                        | 200            |
| 29K        | EXCELLENT. Postal: 1200:-<br>GÖTHEBORG 8.10.1831. Type 1 on cover sent to Strömstad.                                   | 700:- | 69K        | Postal: 600:-<br>GAGNEF 2.6.1858. Type 1 on cover sent during the                                                              | 300:-          |
|            | Postal: 500:-                                                                                                          | 300:- |            | skill bco period to Falun. Postal 2000:- for stamped                                                                           | 700            |
| 30K        | GÖTHEBORG 9.10.1833. Type 2 on cover sent to Stockholm. EXCELLENT. Postal: 600:-                                       | 300:- | 70K        | cover. EXCELLENT. HALMSTAD 23.6.1856. Type 4 on cover sent during the                                                          | 700:-          |
| 31K        | HALMSTAD 21.2.1834. Type 4 on cover sent to Gothenburg.                                                                | 600   |            | skill bco period to Vänersborg. Postal 1500:- for                                                                              | (00:           |
| 32K        | Superb. Postal: 1200:-<br>HALMSTAD 4.10.1833. Type 1 on cover sent to Gothenburg.                                      | 600:- | 71K        | stamped cover. Superb.  HJO 14.12.1855. Type 2 on cover sent during the skill bco                                              | 600:-          |
|            | Postal: 1000:-                                                                                                         | 500:- | 72V        | period to Mariestad. Postal 2000:- for stamped cover. Superb.                                                                  | 700:-          |
| 33K        | HALMSTAD 20.9.1833. Type 2 on cover sent to Stockholm. Superb.                                                         | 300:- | 72K        | HVETLANDA 12.4.39 type 1 on cover sent to Stockholm. Postal: 1200:-                                                            | 500:-          |
| 34K        | HELSINGBORG 24.6.1856. Type 6 on cover sent during                                                                     |       | 73K<br>74K | KONGELF 18.12.1841. Type 1 on letter sent to Lund.<br>KONGSBACKA 13.6.1854. Type 4 on registered cover sent                    | 300:-          |
|            | the skill beo period to Halmstad. Postal 1500:- for stamped cover. Superb.                                             | 600:- | /410       | to Vänersborg. Superb. Postal: 1000:-                                                                                          | 600:-          |
| 35K        | HELSINGBORG 7.10.1833. Type 2 on letter sent to                                                                        | 500.  | 75K        | KONGSBACKA 23.2.1850. Type 2 on registered letter sent to Malmö.                                                               | 300:-          |
| 36K        | Falkenberg. Postal: 1200:-<br>HVETLANDA type 1 on cover sent to Jönköping. Small                                       | 500:- | 76K        | LINKÖPING 6.10.1855. Type 1 on cover sent during the skill                                                                     | 300            |
| 27V        | paper loss. Postal: 800:-                                                                                              | 300:- | 77K        | bco period to Gothenburg. Postal 2500:- for stamped cover. LINKÖPING 7.7.1855. Type 3 on registered cover sent                 | 700:-          |
| 37K        | JÖNKÖPING 25.6.1831. Type 1 on cover sent to Gothenburg. Postal: 600:-                                                 | 300:- | //1        | during the skill bco period to Vänersborg. Postal                                                                              |                |
| 38K<br>39K | KONGELF 10.6.1835. Type 2 on cover to Uddevalla. Postal: 600:-<br>MALMÖ 6.9.1832. Type 1–2 on cover sent to Stockholm. | 300:- | 78         | 1500:- for stamped cover.<br>LYSEKIHL 15.11.1852 type 1. Distinctive strike on                                                 | 600:-          |
| 37K        | Postal: 800–2000:                                                                                                      | 400:- |            | beautiful cover with content. Postal: 600:-                                                                                    | 400:-          |
| 40K        | MARIESTAD 28.1.1836. Type 3 on cover sent to Hjo. Superb. Postal: 1200:-                                               | 600:- | 79K        | MALMÖ 1.11.1855. Type 10 on cover sent during the skill bco period to Göteborg. Postal 1000:- for stamped cover. Superb.       | 300:-          |
| 41K        | NORRKÖPING 26.9.1832. Type 2 on letter sent to Stockholm.                                                              | 300:- |            | period to deceeding. Festual 1999. Tot stamped cover, supero.                                                                  | 500.           |
| 42K        | NORRTELJE 7.4.1836. Type 1 on cover sent to Stockholm.<br>Superb. Postal: 800:-                                        | 400:- |            | TARRESPAIR SPATE                                                                                                               |                |
| 43K        | SKARA 13.3.1856. Type 3 on cover sent during the skill bco                                                             | 100.  |            | There Stranger                                                                                                                 |                |
|            | period to Gothenburg. Postal 1500:- for stamped cover. EXCELLENT.                                                      | 600:- |            | Herr Oron of ogden                                                                                                             |                |
| 44K        | SKÖFDE 28.6.1832. Type 1 on cover sent to Hjo. Postal: 1200:-                                                          | 500:- |            | 6 Triberas                                                                                                                     |                |
| 45K        | STOCKHOLM 20.11.1835. Type 8 on cover sent to Uppsala. Postal: 1200:-                                                  | 500:- |            | Coul Por Stille                                                                                                                |                |
| 46K        | STOCKHOLM 20.2.1834. Type 5 on letter sent to Köping.                                                                  |       |            |                                                                                                                                |                |
| 47K        | Postal: 800:-<br>STOCKHOLM 17.2.1846. Type 9 on cover sent to Karlskrona.                                              | 400:- |            | afgarand wheepert                                                                                                              |                |
| 48K        | Postal: 800:-<br>STOCKHOLM 2.8.1830. Type 1 on letter sent to Örebro.                                                  | 400:- |            | 80                                                                                                                             |                |
| 40K        | Postal: 800:-                                                                                                          | 300:- |            |                                                                                                                                |                |
| 49K        | UMEÅ 21.7.1855. Type 4 on cover sent to Stockholm.<br>Postal 1500:- for stamped cover. EXCELLENT.                      | 800:- | 80K        | MARIESTAD 16.6.1848. Cover with notation "afgår med extra post" (Postal: +2500:-), sent to Skövde.                             | 1.500:-        |
| 50K        | WENERSBORG 4.2.1831. Type 1 on cover sent to Mariestad.                                                                | 600   | 81K        | MARIESTAD 24.1.1856. Type 5 on cover sent during the skill                                                                     |                |
| 51         | Postal: 800:-<br>WESTERVIK 22.3.1836 type 3 on cover with contents to                                                  | 400:- | 82K        | bco period to Vänersborg. Postal 1500:- for stamped cover. MEDEVI 30.7.1844. Registered letter sent to Växjö                   | 600:-          |
|            | Norrköping Postal: 1200:-                                                                                              | 300:- |            | (P: 1000:-). Also one letter sent from BORÅS 2.12.1840                                                                         | -0-            |
| 52K        | WESTERÅS 3.5.1831. Type 2 on cover sent to Stockholm.<br>Superb. Postal: 600:-                                         | 300:- | 83K        | (type 2, P: 350:-) to Falkenberg with beautiful handwriting. (2). NORDMALING 13.1.1848. Letter sent to Umeå. Postal: 600:-     | 500:-<br>300:- |
| 53K        | YSTAD 27.8.1831 type 1 on letter sent to Gothenburg. Postal: 800:-                                                     | 400:- | 84K        | NORRKÖPING 15.12.1850. Type 5 on letter sent to                                                                                |                |
| 54K        | ÖREBRO 23.3.1832. Type 2 on cover sent to Falun. Superb.                                                               | 300:- | 85K        | Stockholm. Superb.  NORRKÖPING 29.10.1851. Type 6 on letter sent to Gothenburg.                                                | 300:-<br>300:- |
| 55K        | Rectangular postmarks / Fyrkantstämplar ARBOGA 23.4.1858. Type 3 on letter sent during the                             |       | 86K        | NYKÖPING 19.6.1856. Type 1 on cover sent during the skill                                                                      |                |
| 0011       | skill bco period to Örebro. Postal 1500:- for stamped                                                                  |       | 87K        | bco period to Stockholm. Postal 1500:- for stamped cover.  OROUST 19.2.1856 type 3 on letter sent during the skill             | 600:-          |
| 56K        | cover. EXCELLENT. ASKERSUND 26.6.1856 type 3 on letter sent during the                                                 | 600:- | 0017       | bco period to Uddevalla. Postal 3000:- for stamped cover.                                                                      | 1.000:-        |
|            | skill bco period to Stockholm. Postal 1500:- for stamped                                                               |       | 88K<br>89K | PITEÅ 17.10.1842. Type 2 on cover sent to Stockholm.<br>RAMUNDEBODA 17.7.1857. Cover sent during the skill bco                 | 300:-          |
| 57K        | cover. Superb. BORÅS 23.3.1856. Type 5 on lcover sent during the                                                       | 500:- | 90K        | period to Stockholm. Postal 2500:- for stamped cover. Superb. RÅNEÅ 9.1.1868. Letter sent to Luleå. Superb.                    | 800:-<br>300:- |
|            | skill bco period to Vänersborg. Postal 1500:- for stamped                                                              | 600   | 91K        | SMEDJEBACKEN 12.4.1856. Type 3 on cover sent during                                                                            | 300            |
| 58K        | cover. EXCELLENT. BORÅS 11.5.1837. Type 1 on cover sent to Vänersborg.                                                 | 600:- |            | the skill bco period to Gagnef. Postal 2000:- for stamped cover. Superb.                                                       | 700:-          |
| 501/       | Postal: 800:-                                                                                                          | 300:- | 92K        | STOCKHOLM 11.10.1841. Arrival cancellation on unpaid                                                                           |                |
| 59K        | BÅSTAD 2.2.1849. Type 1 on letter with notation "Högst angeläget" (very urgent, P: +150:-) sent to Åby. The            |       |            | 2-fold letter dated "Lübeck d. 7 Octr 1841", sent by ship. Postage notation "1.32". Fragile and partly divided. Postal: 2000:- | due<br>700:-   |
| 6017       | content is about schnapps.                                                                                             | 300:- | 93K        | STOCKHOLM FR.BR. 20.12.1851. Type 1 on cover sent to                                                                           |                |
| 60K        | CALMAR 30.6.1842. Type 2 on cover sent to Karlskrona. EXCELLENT.                                                       | 300:- | 94K        | Vänersborg. Superb. Postal: 500:-<br>STRÖMSHOLM 25.12.1855. Cover sent during the skill bco                                    | 300:-          |
| 61K        | CARLSBORG 12.5.1857. Type 2 on cover sent during the skill bco period to Gothenburg. Postal 2000:- for                 |       |            | period to Vänersborg. Postal 3000:- for stamped cover. Superb.                                                                 | 1.000:-        |
|            | stamped cover.                                                                                                         | 500:- | 95K        | STRÖMSTAD 22.10.1856. Type 3 on cover sent during the skill bco period to Gothenburg. Postal 1500:- for stamped cover.         | 500:-          |
| 6          |                                                                                                                        |       | I          |                                                                                                                                |                |
|            |                                                                                                                        |       |            |                                                                                                                                |                |