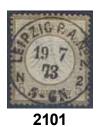

| $\bowtie$ | 500:-            |









2077 2078 2079 2089







2093 2090 2099 2107











INT SUPTROST





2124 2125 2127











ex 2138 2139 2<sup>-</sup>









2150 2152 2153 2200

| 2064            | 22y    | Hanover 1864 Posthorn ½ Gr black perf 16, white gum. Blue cancellation HERMAUR 6.11.                                                  |             |        | 2098K         |           | Cover lot. Eight different covers, e.g. Thurn & Taxis 2 x 6 Kreuzer to France 1866, and        |               |                   |
|-----------------|--------|---------------------------------------------------------------------------------------------------------------------------------------|-------------|--------|---------------|-----------|------------------------------------------------------------------------------------------------|---------------|--------------