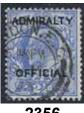

| الاشكا              | 2.000   |       |           | in Berlin during WWI. One genuine copy and                                                      |           |         |
|         |          |                                                                                            |                     |         |       |           | one forgery (perf. 10½). (2).                                                                   | **        | 300:-   |
|         |          |                                                                                            |                     |         |       |           |                                                                                                 |           |         |













ex 2237

ex 2238

































| 2236K         |              | War Propaganda Forgeries 20 pfg "Elster -<br>Bad der Werkbonzen" signed Schlegel. Also<br>one modern Hitler forgery. (2).                 | 300:-   | 2257A         |                     | Collection 1949–1967 in album with stamp mounts. Apparently COMPLETE incl souvenir sheets, a few items incl the Chinese Friendship            |               |                  |
|---------------|--------------|-------------------------------------------------------------------------------------------------------------------------------------------|---------|---------------|---------------------|----------------------------------------------------------------------------------------------------------------------------