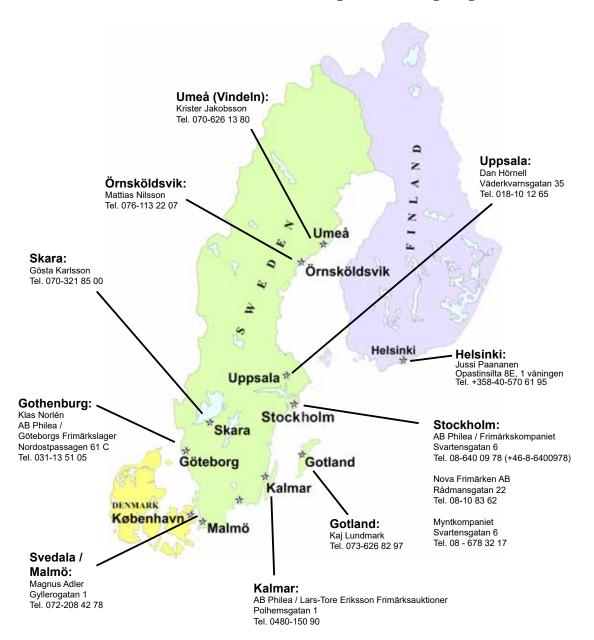

#### Information i korthet

- Vi redovisar c:a 5-6 veckor efter varje auktion.
- Vår hemsida på Internet är den mest besökta i branschen i norra Europa.
- Alla större auktioner visas dessutom på Stamp Auction Network (USA) och Philasearch (Tyskland).
- Vi har mycket bred filatelistisk kunskap, vilket borgar för korrekta beskrivningar.
- Förskott lämnas vid större inlämningar, och vi kan naturligtvis även erbjuda kontantköp.
- Större inlämningar hämtas över hela landet.
- Provision 20 % inkl moms. För stora inlämningar och dyra objekt kan provisionen diskuteras.
- Varje inlämning ska ha ett samlat utrop på minst 2000:-
- Vi har kontor i Stockholm, Göteborg, Kalmar, Karlshamn, Malmö, Skara, Uppsala, Vindeln, och Helsingfors.