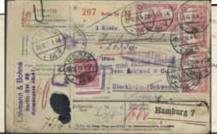

400:-

Ę

| ****       | Arc postmarks / Bågstämplar                                                                                            |       | 62K        | CARLSKRONA 26.12.1839. Type 1 on cover sent to                                                                                 | 200-           |
|------------|------------------------------------------------------------------------------------------------------------------------|-------|------------|--------------------------------------------------------------------------------------------------------------------------------|----------------|
| 23K        | CHRISTIANSTAD 10.8.1833. Type 2 on cover sent to Landskrona. Superb. Postal: 1500:-                                    | 800:- | 63K        | Gothenburg. CARLSKRONA 25.10.1841. Type 2 on cover sent to                                                                     | 300:-          |
| 24K        | CHRISTIANSTAD 23.1.1837. Type 4 on cover sent to                                                                       |       | C 4377     | Gothenburg. Postal: 600:-                                                                                                      | 300:-          |
| 25K        | Karlskrona. Superb. Postal: 800:-<br>CHRISTINEHAMN 21.8.1833. Type 1 on cover sent to                                  | 400:- | 64K        | CARLSKRONA 21.6.1844. Type 3 on cover front sent to Ronneby. Postal: 1000:-                                                    | 300:-          |
|            | Gothenburg. Postal: 1000:-                                                                                             | 500:- | 65K        | CARLSKRONA 25.2.1851. Type 6 on letter sent to Karlshamn.                                                                      | 300:-          |
| 26K        | DALARÖ 16.11.1832. Type 1 on cover sent to Stockholm.<br>Postal: 1500:-                                                | 700:- | 66K        | CARLSTAD 16.12.1855. Type 7 on cover sent during the skill bco period to Vänersborg. Postal 2000:- for                         |                |
| 27K        | FAHLUN 19.10.1856. Type 5 on letter dated "St. Tuna                                                                    |       | /mx/       | stamped cover. Superb.                                                                                                         | 700:-          |
|            | d. 18 Oct. 1856" sent during the skill bco period to Gagnef. Postal 1500:- for stamped cover. Superb.                  | 600:- | 67K        | ESKILSTUNA 14.3.1854. Type 2 on letter sent to Karlshamn. Postal: 600:-                                                        | 300:-          |
| 28K        | GEFLE 10.7.1831. Type 1 on cover sent to Stockholm.                                                                    |       | 68K        | FALKENBERG 14.5.1849. Type 2 on letter sent to Varberg.                                                                        | 200            |
| 29K        | EXCELLENT. Postal: 1200:-<br>GÖTHEBORG 8.10.1831. Type 1 on cover sent to Strömstad.                                   | 700:- | 69K        | Postal: 600:-<br>GAGNEF 2.6.1858. Type 1 on cover sent during the                                                              | 300:-          |
|            | Postal: 500:-                                                                                                          | 300:- |            | skill bco period to Falun. Postal 2000:- for stamped                                                                           | 700            |
| 30K        | GÖTHEBORG 9.10.1833. Type 2 on cover sent to Stockholm. EXCELLENT. Postal: 600:-                                       | 300:- | 70K        | cover. EXCELLENT. HALMSTAD 23.6.1856. Type 4 on cover sent during the                                                          | 700:-          |
| 31K        | HALMSTAD 21.2.1834. Type 4 on cover sent to Gothenburg.                                                                | 600   |            | skill bco period to Vänersborg. Postal 1500:- for                                                                              | (00:           |
| 32K        | Superb. Postal: 1200:-<br>HALMSTAD 4.10.1833. Type 1 on cover sent to Gothenburg.                                      | 600:- | 71K        | stamped cover. Superb.  HJO 14.12.1855. Type 2 on cover sent during the skill bco                                              | 600:-          |
|            | Postal: 1000:-                                                                                                         | 500:- | 72V        | period to Mariestad. Postal 2000:- for stamped cover. Superb.                                                                  | 700:-          |
| 33K        | HALMSTAD 20.9.1833. Type 2 on cover sent to Stockholm. Superb.                                                         | 300:- | 72K        | HVETLANDA 12.4.39 type 1 on cover sent to Stockholm. Postal: 1200:-                                                            | 500:-          |
| 34K        | HELSINGBORG 24.6.1856. Type 6 on cover sent during                                                                     |       | 73K<br>74K | KONGELF 18.12.1841. Type 1 on letter sent to Lund.<br>KONGSBACKA 13.6.1854. Type 4 on registered cover sent                    | 300:-          |
|            | the skill beo period to Halmstad. Postal 1500:- for stamped cover. Superb.                                             | 600:- | /410       | to Vänersborg. Superb. Postal: 1000:-                                                                                          | 600:-          |
| 35K        | HELSINGBORG 7.10.1833. Type 2 on letter sent to                                                                        | 500.  | 75K        | KONGSBACKA 23.2.1850. Type 2 on registered letter sent to Malmö.                                                               | 300:-          |
| 36K        | Falkenberg. Postal: 1200:-<br>HVETLANDA type 1 on cover sent to Jönköping. Small                                       | 500:- | 76K        | LINKÖPING 6.10.1855. Type 1 on cover sent during the skill                                                                     | 300            |
| 27V        | paper loss. Postal: 800:-                                                                                              | 300:- | 77K        | bco period to Gothenburg. Postal 2500:- for stamped cover. LINKÖPING 7.7.1855. Type 3 on registered cover sent                 | 700:-          |
| 37K        | JÖNKÖPING 25.6.1831. Type 1 on cover sent to Gothenburg. Postal: 600:-                                                 | 300:- | //1        | during the skill bco period to Vänersborg. Postal                                                                              |                |
| 38K<br>39K | KONGELF 10.6.1835. Type 2 on cover to Uddevalla. Postal: 600:-<br>MALMÖ 6.9.1832. Type 1–2 on cover sent to Stockholm. | 300:- | 78         | 1500:- for stamped cover.<br>LYSEKIHL 15.11.1852 type 1. Distinctive strike on                                                 | 600:-          |
| 37K        | Postal: 800–2000:                                                                                                      | 400:- |            | beautiful cover with content. Postal: 600:-                                                                                    | 400:-          |
| 40K        | MARIESTAD 28.1.1836. Type 3 on cover sent to Hjo. Superb. Postal: 1200:-                                               | 600:- | 79K        | MALMÖ 1.11.1855. Type 10 on cover sent during the skill bco period to Göteborg. Postal 1000:- for stamped cover. Superb.       | 300:-          |
| 41K        | NORRKÖPING 26.9.1832. Type 2 on letter sent to Stockholm.                                                              | 300:- |            | period to deceeding. Festual 1999. Tot stamped cover, supero.                                                                  | 500.           |
| 42K        | NORRTELJE 7.4.1836. Type 1 on cover sent to Stockholm.<br>Superb. Postal: 800:-                                        | 400:- |            | TARRESPAIR SPATE                                                                                                               |                |
| 43K        | SKARA 13.3.1856. Type 3 on cover sent during the skill bco                                                             | 100.  |            | There Stranger                                                                                                                 |                |
|            | period to Gothenburg. Postal 1500:- for stamped cover. EXCELLENT.                                                      | 600:- |            | Herr Oron of ogden                                                                                                             |                |
| 44K        | SKÖFDE 28.6.1832. Type 1 on cover sent to Hjo. Postal: 1200:-                                                          | 500:- |            | 6 Triberas                                                                                                                     |                |
| 45K        | STOCKHOLM 20.11.1835. Type 8 on cover sent to Uppsala. Postal: 1200:-                                                  | 500:- |            | Coul Por Stille                                                                                                                |                |
| 46K        | STOCKHOLM 20.2.1834. Type 5 on letter sent to Köping.                                                                  |       |            |                                                                                                                                |                |
| 47K        | Postal: 800:-<br>STOCKHOLM 17.2.1846. Type 9 on cover sent to Karlskrona.                                              | 400:- |            | afgarand wheepert                                                                                                              |                |
| 48K        | Postal: 800:-<br>STOCKHOLM 2.8.1830. Type 1 on letter sent to Örebro.                                                  | 400:- |            | 80                                                                                                                             |                |
| 40K        | Postal: 800:-                                                                                                          | 300:- |            |                                                                                                                                |                |
| 49K        | UMEÅ 21.7.1855. Type 4 on cover sent to Stockholm.<br>Postal 1500:- for stamped cover. EXCELLENT.                      | 800:- | 80K        | MARIESTAD 16.6.1848. Cover with notation "afgår med extra post" (Postal: +2500:-), sent to Skövde.                             | 1.500:-        |
| 50K        | WENERSBORG 4.2.1831. Type 1 on cover sent to Mariestad.                                                                | 600   | 81K        | MARIESTAD 24.1.1856. Type 5 on cover sent during the skill                                                                     |                |
| 51         | Postal: 800:-<br>WESTERVIK 22.3.1836 type 3 on cover with contents to                                                  | 400:- | 82K        | bco period to Vänersborg. Postal 1500:- for stamped cover. MEDEVI 30.7.1844. Registered letter sent to Växjö                   | 600:-          |
|            | Norrköping Postal: 1200:-                                                                                              | 300:- |            | (P: 1000:-). Also one letter sent from BORÅS 2.12.1840                                                                         | -0-            |
| 52K        | WESTERÅS 3.5.1831. Type 2 on cover sent to Stockholm.<br>Superb. Postal: 600:-                                         | 300:- | 83K        | (type 2, P: 350:-) to Falkenberg with beautiful handwriting. (2). NORDMALING 13.1.1848. Letter sent to Umeå. Postal: 600:-     | 500:-<br>300:- |
| 53K        | YSTAD 27.8.1831 type 1 on letter sent to Gothenburg. Postal: 800:-                                                     | 400:- | 84K        | NORRKÖPING 15.12.1850. Type 5 on letter sent to                                                                                |                |
| 54K        | ÖREBRO 23.3.1832. Type 2 on cover sent to Falun. Superb.                                                               | 300:- | 85K        | Stockholm. Superb.  NORRKÖPING 29.10.1851. Type 6 on letter sent to Gothenburg.                                                | 300:-<br>300:- |
| 55K        | Rectangular postmarks / Fyrkantstämplar ARBOGA 23.4.1858. Type 3 on letter sent during the                             |       | 86K        | NYKÖPING 19.6.1856. Type 1 on cover sent during the skill                                                                      |                |
| 0011       | skill bco period to Örebro. Postal 1500:- for stamped                                                                  |       | 87K        | bco period to Stockholm. Postal 1500:- for stamped cover.  OROUST 19.2.1856 type 3 on letter sent during the skill             | 600:-          |
| 56K        | cover. EXCELLENT. ASKERSUND 26.6.1856 type 3 on letter sent during the                                                 | 600:- | 0017       | bco period to Uddevalla. Postal 3000:- for stamped cover.                                                                      | 1.000:-        |
|            | skill bco period to Stockholm. Postal 1500:- for stamped                                                               |       | 88K<br>89K | PITEÅ 17.10.1842. Type 2 on cover sent to Stockholm.<br>RAMUNDEBODA 17.7.1857. Cover sent during the skill bco                 | 300:-          |
| 57K        | cover. Superb. BORÅS 23.3.1856. Type 5 on lcover sent during the                                                       | 500:- | 90K        | period to Stockholm. Postal 2500:- for stamped cover. Superb. RÅNEÅ 9.1.1868. Letter sent to Luleå. Superb.                    | 800:-<br>300:- |
|            | skill bco period to Vänersborg. Postal 1500:- for stamped                                                              | 600   | 91K        | SMEDJEBACKEN 12.4.1856. Type 3 on cover sent during                                                                            | 300            |
| 58K        | cover. EXCELLENT. BORÅS 11.5.1837. Type 1 on cover sent to Vänersborg.                                                 | 600:- |            | the skill bco period to Gagnef. Postal 2000:- for stamped cover. Superb.                                                       | 700:-          |
| 501/       | Postal: 800:-                                                                                                          | 300:- | 92K        | STOCKHOLM 11.10.1841. Arrival cancellation on unpaid                                                                           |                |
| 59K        | BÅSTAD 2.2.1849. Type 1 on letter with notation "Högst angeläget" (very urgent, P: +150:-) sent to Åby. The            |       |            | 2-fold letter dated "Lübeck d. 7 Octr 1841", sent by ship. Postage notation "1.32". Fragile and partly divided. Postal: 2000:- | due<br>700:-   |
| 6017       | content is about schnapps.                                                                                             | 300:- | 93K        | STOCKHOLM FR.BR. 20.12.1851. Type 1 on cover sent to                                                                           |                |
| 60K        | CALMAR 30.6.1842. Type 2 on cover sent to Karlskrona. EXCELLENT.                                                       | 300:- | 94K        | Vänersborg. Superb. Postal: 500:-<br>STRÖMSHOLM 25.12.1855. Cover sent during the skill bco                                    | 300:-          |
| 61K        | CARLSBORG 12.5.1857. Type 2 on cover sent during the skill bco period to Gothenburg. Postal 2000:- for                 |       |            | period to Vänersborg. Postal 3000:- for stamped cover. Superb.                                                                 | 1.000:-        |
|            | stamped cover.                                                                                                         | 500:- | 95K        | STRÖMSTAD 22.10.1856. Type 3 on cover sent during the skill bco period to Gothenburg. Postal 1500:- for stamped cover.         | 500:-          |
| 6          |                                                                                                                        |       | I          |                                                                                                                                |                |
|            |                                                                                                                        |       |            |                                                                                                                                |                |