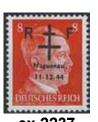

| الاشكا              | 2.000   |       |           | in Berlin during WWI. One genuine copy and                                                      |           |         |
|         |          |                                                                                            |                     |         |       |           | one forgery (perf. 10½). (2).                                                                   | **        | 300:-   |
|         |          |                                                                                            |                     |         |       |           |                                                                                                 |           |         |













ex 2237

ex 2238

































| 2236K         |              | War Propaganda Forgeries 20 pfg "Elster -<br>Bad der Werkbonzen" signed Schlegel. Also<br>one modern Hitler forgery. (2).                 | 300:-   | 2257A         |                     | Collection 1949–1967 in album with stamp mounts. Apparently COMPLETE incl souvenir sheets, a few items incl the Chinese Friendship            |               |                  |
|---------------|--------------|-------------------------------------------------------------------------------------------------------------------------------------------|---------|---------------|---------------------|----------------------------------------------------------------------------------------------------------------------