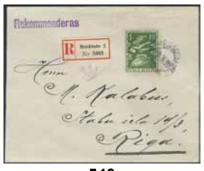

| 407  | 155      | Scarce. F 4000                                                                                                                              | $\bowtie$                     | 800:- |
| 474         | 140Acx            | 5 öre green, type I, perf on two sides with vm lines. Fair centering. F 1400                                                                     |       | 400:-          | 497  | 155      | Scarce. F 4000<br>1921 Gustaf Vasa 140 öre black. Superb<br>cancellation STORVIK 16.11.1922.                                                | <ul><li>✓</li><li>✓</li></ul> | 300:- |









Gehn de tranquetrolaft

Hennover

502 505 520







508 516 518 517



497



514 515

501



205 Northing 1







522 529 530







 527
 528
 538
 523







539 540 541







542 543 558









555 559 560

|               |          | Cuarry and Posthorn / Postarehlare                                                               |               | 1              | 524K         | 106 200  | Fourteen different values, predominantly well