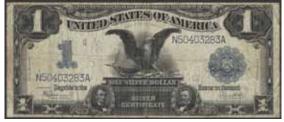

|                |               |                  | Ancient-1985.                                                                             | 1.000:-                |
|              |              | Mather, 16,26 g copper.                                                                      | XF        | 500:-          |               |                  |                                                                                           |                        |
|              |              |                                                                                              |           |                |               |                  |                                                                                           | 0.4                    |



















| 2871A          | ALL WORLD 232 coins in silver and copper, some false chinese silvercoins, 1869-2002,                               |             | 1.000            |                | KM 23 Finland 500 markkaa 1909. No: 257702. VG-F<br>Pick 108a Finland 50 markkaa 1977. Inverted watermark  | 300:-          |
|----------------|--------------------------------------------------------------------------------------------------------------------|-------------|------------------|----------------|------------------------------------------------------------------------------------------------------------|----------------|
| 2872B          |                                                                                                                    | s           | 1.000:-