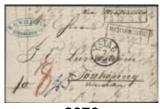

## Wednesday, 13th June 2018 at 4 pm

|    | Sweden / Sverige                                                                                                                                                                                                        |                | I                 | Straight line postmarks / Rakstämplar                                                                                                                                                                 |
|----|-------------------------------------------------------------------------------------------------------------------------------------------------------------------------------------------------------------------------|----------------|-------------------|-------------------------------------------------------------------------------------------------------------------------------------------------------------------------------------------------------|
| 1P | Prephilately / Förfilateli OSKAR II (1829-1907) signature on mandate dated 1887. Document countersigned by the Postal Headmaster Krusenstierna.                                                                         | 300:-          | 9K<br>10K         | CHRISTINEHAMN. Type 2 on cover sent to Karlstad. Postal: 1200:- CHRISTINEHAMN. Type 1 on letter dated "6 junii 1819" sent to Stockholm. Superb. Postal: 600:-                                         |
| 2K | Prephilately / Förfilateli General post. Karterat brevomslag med datering "1684" i blyerts, sänt till Göteborg.                                                                                                         | 500:-          | 11K<br>12K        | EKOLSUND. Arrival cancellation on letter sent from STOCKHOLM "3 aug 1820". Postal: 1500:-FAHLUN. Cover dated "1827" in pencil, sent to Gothenburg.                                                    |
| 3  | <b>Ribbon postmarks</b> / Bandeaustämplar<br>Stockholm Ribbon Postmark type 5 on letter to the custom-<br>house in Tavastehus march 8 1742 (arrived april 21). With content.                                            | 500:-          | 13K<br>14K<br>15K | HIO. Cover sent to Stockholm. EXCELLENT. Postal: 600:-<br>HVETLANDA. Letter dated "Njupingetorp den 28 martÿ<br>1823" sent to Jönköping. Postal: 1000:-<br>KÖPING. Cover sent to Ystad. Postal: 800:- |
| 4  | Postage due covers / Lösenförsändelser Postage due cancellation 45 ÖRE on cover with contents sent from Hamburg to Sweden 1862. Very fine. Postage due notation "Lösen 45 öre" on cover with                            | 400:-          | 16K<br>17K        | PITHEÅ. Cover dated "1830" in pencil, sent to Härnösand.<br>Superb. Postal: 600:-<br>STOCKHOLM. Type 15 on letter sent to Hudiksvall 1819.<br>Postal: 800:-                                           |
| 6  | contents sent from Hamburg 1859 to Eskilstuna. Arrival pmk HELSINGBORG 2.1.1859. Transit KDOPA on reverse. Postage due notation "45" on cover sent from Hamburg to Sweden. Boxed HAMBURG KSPA 4.3.1863. Neat and clean. | 400:-<br>300:- | 18K               | STOCKHOLM. Type 17 on cover sent to Västerås. Postal: 800:-                                                                                                                                           |