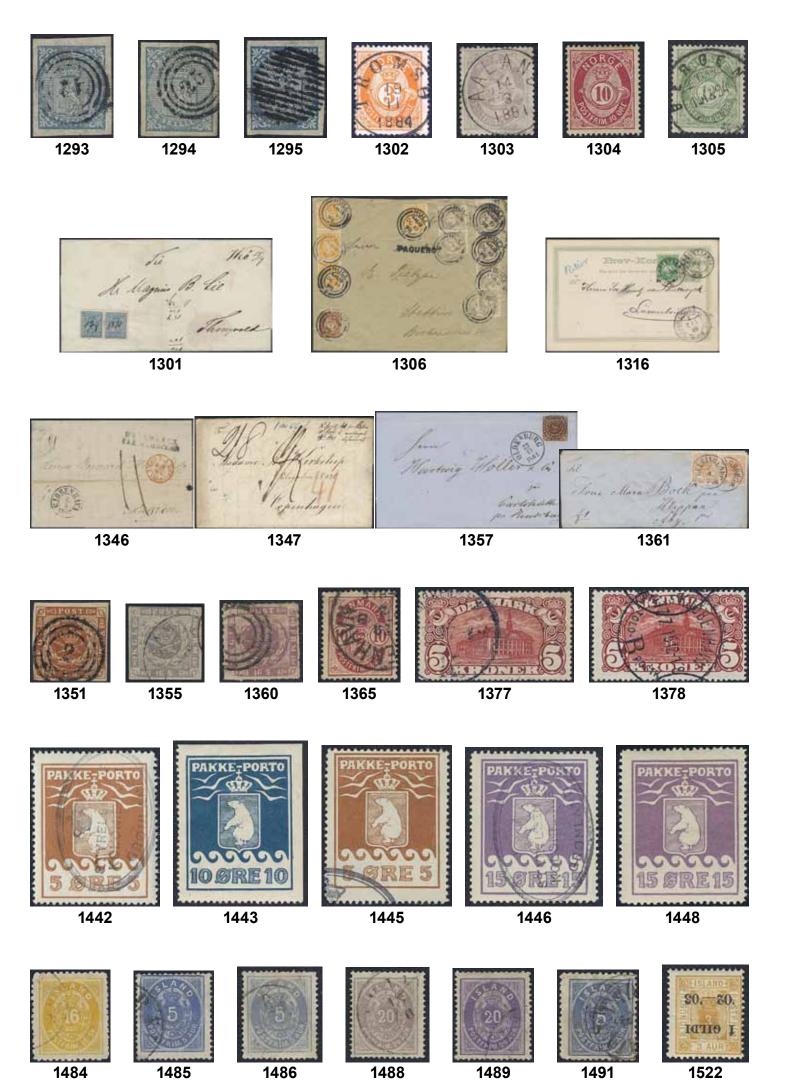

## Wednesday, 13th June 2018 at 4 pm

|    | Sweden / Sverige                                                                                                                                                                                                        |                | I                 | Straight line postmarks / Rakstämplar                                                                                                                                                                 |
|----|-------------------------------------------------------------------------------------------------------------------------------------------------------------------------------------------------------------------------|----------------|-------------------|-------------------------------------------------------------------------------------------------------------------------------------------------------------------------------------------------------|
| 1P | Prephilately / Förfilateli OSKAR II (1829-1907) signature on mandate dated 1887. Document countersigned by the Postal Headmaster Krusenstierna.                                                                         | 300:-          | 9K<br>10K         | CHRISTINEHAMN. Type 2 on cover sent to Karlstad. Postal: 1200:- CHRISTINEHAMN. Type 1 on letter dated "6 junii 1819" sent to Stockholm. Superb. Postal: 600:-                                         |
| 2K | Prephilately / Förfilateli General post. Karterat brevomslag med datering "1684" i blyerts, sänt till Göteborg.                                                                                                         | 500:-          | 11K<br>12K        | EKOLSUND. Arrival cancellation on letter sent from STOCKHOLM "3 aug 1820". Postal: 1500:-FAHLUN. Cover dated "1827" in pencil, sent to Gothenburg.                                                    |
| 3  | <b>Ribbon postmarks</b> / Bandeaustämplar<br>Stockholm Ribbon Postmark type 5 on letter to the custom-<br>house in Tavastehus march 8 1742 (arrived april 21). With content.                                            | 500:-          | 13K<br>14K<br>15K | HIO. Cover sent to Stockholm. EXCELLENT. Postal: 600:-<br>HVETLANDA. Letter dated "Njupingetorp den 28 martÿ<br>1823" sent to Jönköping. Postal: 1000:-<br>KÖPING. Cover sent to Ystad. Postal: 800:- |
| 4  | Postage due covers / Lösenförsändelser Postage due cancellation 45 ÖRE on cover with contents sent from Hamburg to Sweden 1862. Very fine. Postage due notation "Lösen 45 öre" on cover with                            | 400:-          | 16K<br>17K        | PITHEÅ. Cover dated "1830" in pencil, sent to Härnösand.<br>Superb. Postal: 600:-<br>STOCKHOLM. Type 15 on letter sent to Hudiksvall 1819.<br>Postal: 800:-                                           |
| 6  | contents sent from Hamburg 1859 to Eskilstuna. Arrival pmk HELSINGBORG 2.1.1859. Transit KDOPA on reverse. Postage due notation "45" on cover sent from Hamburg to Sweden. Boxed HAMBURG KSPA 4.3.1863. Neat and clean. | 400:-<br>300:- | 18K               | STOCKHOLM. Type 17 on cover sent to Västerås. Postal: 800:-                                                                                                                                           |