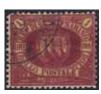

## Wednesday, 13th June 2018 at 4 pm

|    | Sweden / Sverige                                                                                                                                                                                                        |                | I                 | Straight line postmarks / Rakstämplar                                                                                                                                                                 |
|----|-------------------------------------------------------------------------------------------------------------------------------------------------------------------------------------------------------------------------|----------------|-------------------|-------------------------------------------------------------------------------------------------------------------------------------------------------------------------------------------------------|
| 1P | Prephilately / Förfilateli OSKAR II (1829-1907) signature on mandate dated 1887. Document countersigned by the Postal Headmaster Krusenstierna.                                                                         | 300:-          | 9K<br>10K         | CHRISTINEHAMN. Type 2 on cover sent to Karlstad. Postal: 1200:- CHRISTINEHAMN. Type 1 on letter dated "6 junii 1819" sent to Stockholm. Superb. Postal: 600:-                                         |
| 2K | Prephilately / Förfilateli General post. Karterat brevomslag med datering "1684" i blyerts, sänt till Göteborg.                                                                                                         | 500:-          | 11K<br>12K        | EKOLSUND. Arrival cancellation on letter sent from STOCKHOLM "3 aug 1820". Postal: 1500:-FAHLUN. Cover dated "1827" in pencil, sent to Gothenburg.                                                    |
| 3  | <b>Ribbon postmarks</b> / Bandeaustämplar<br>Stockholm Ribbon Postmark type 5 on letter to the custom-<br>house in Tavastehus march 8 1742 (arrived april 21). With content.                                            | 500:-          | 13K<br>14K<br>15K | HIO. Cover sent to Stockholm. EXCELLENT. Postal: 600:-<br>HVETLANDA. Letter dated "Njupingetorp den 28 martÿ<br>1823" sent to Jönköping. Postal: 1000:-<br>KÖPING. Cover sent to Ystad. Postal: 800:- |
| 4  | Postage due covers / Lösenförsändelser Postage due cancellation 45 ÖRE on cover with contents sent from Hamburg to Sweden 1862. Very fine. Postage due notation "Lösen 45 öre" on cover with                            | 400:-          | 16K<br>17K        | PITHEÅ. Cover dated "1830" in pencil, sent to Härnösand.<br>Superb. Postal: 600:-<br>STOCKHOLM. Type 15 on letter sent to Hudiksvall 1819.<br>Postal: 800:-                                           |
| 6  | contents sent from Hamburg 1859 to Eskilstuna. Arrival pmk HELSINGBORG 2.1.1859. Transit KDOPA on reverse. Postage due notation "45" on cover sent from Hamburg to Sweden. Boxed HAMBURG KSPA 4.3.1863. Neat and clean. | 400:-<br>300:- | 18K               | STOCKHOLM. Type 17 on cover sent to Västerås. Postal: 800:-                                                                                                                                           |