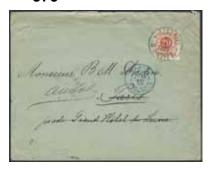

400:-

Ę

| ****       | Arc postmarks / Bågstämplar                                                                                            |       | 62K        | CARLSKRONA 26.12.1839. Type 1 on cover sent to                                                                                 | 200-           |
|------------|------------------------------------------------------------------------------------------------------------------------|-------|------------|--------------------------------------------------------------------------------------------------------------------------------|----------------|
| 23K        | CHRISTIANSTAD 10.8.1833. Type 2 on cover sent to Landskrona. Superb. Postal: 1500:-                                    | 800:- | 63K        | Gothenburg. CARLSKRONA 25.10.1841. Type 2 on cover sent to                                                                     | 300:-          |
| 24K        | CHRISTIANSTAD 23.1.1837. Type 4 on cover sent to                                                                       |       | C 4377     | Gothenburg. Postal: 600:-                                                                                                      | 300:-          |
| 25K        | Karlskrona. Superb. Postal: 800:-<br>CHRISTINEHAMN 21.8.1833. Type 1 on cover sent to                                  | 400:- | 64K        | CARLSKRONA 21.6.1844. Type 3 on cover front sent to Ronneby. Postal: 1000:-                                                    | 300:-          |
|            | Gothenburg. Postal: 1000:-                                                                                             | 500:- | 65K        | CARLSKRONA 25.2.1851. Type 6 on letter sent to Karlshamn.                                                                      | 300:-          |
| 26K        | DALARÖ 16.11.1832. Type 1 on cover sent to Stockholm.<br>Postal: 1500:-                                                | 700:- | 66K        | CARLSTAD 16.12.1855. Type 7 on cover sent during the skill bco period to Vänersborg. Postal 2000:- for                         |                |
| 27K        | FAHLUN 19.10.1856. Type 5 on letter dated "St. Tuna                                                                    |       | /mx/       | stamped cover. Superb.                                                                                                         | 700:-          |
|            | d. 18 Oct. 1856" sent during the skill bco period to Gagnef. Postal 1500:- for stamped cover. Superb.                  | 600:- | 67K        | ESKILSTUNA 14.3.1854. Type 2 on letter sent to Karlshamn. Postal: 600:-                                                        | 300:-          |
| 28K        | GEFLE 10.7.1831. Type 1 on cover sent to Stockholm.                                                                    |       | 68K        | FALKENBERG 14.5.1849. Type 2 on letter sent to Varberg.                                                                        | 200            |
| 29K        | EXCELLENT. Postal: 1200:-<br>GÖTHEBORG 8.10.1831. Type 1 on cover sent to Strömstad.                                   | 700:- | 69K        | Postal: 600:-<br>GAGNEF 2.6.1858. Type 1 on cover sent during the                                                              | 300:-          |
|            | Postal: 500:-                                                                                                          | 300:- |            | skill bco period to Falun. Postal 2000:- for stamped                                                                           | 700            |
| 30K        | GÖTHEBORG 9.10.1833. Type 2 on cover sent to Stockholm. EXCELLENT. Postal: 600:-                                       | 300:- | 70K        | cover. EXCELLENT. HALMSTAD 23.6.1856. Type 4 on cover sent during the                                                          | 700:-          |
| 31K        | HALMSTAD 21.2.1834. Type 4 on cover sent to Gothenburg.                                                                | 600   |            | skill bco period to Vänersborg. Postal 1500:- for                                                                              | (00:           |
| 32K        | Superb. Postal: 1200:-<br>HALMSTAD 4.10.1833. Type 1 on cover sent to Gothenburg.                                      | 600:- | 71K        | stamped cover. Superb.  HJO 14.12.1855. Type 2 on cover sent during the skill bco                                              | 600:-          |
|            | Postal: 1000:-                                                                                                         | 500:- | 72V        | period to Mariestad. Postal 2000:- for stamped cover. Superb.                                                                  | 700:-          |
| 33K        | HALMSTAD 20.9.1833. Type 2 on cover sent to Stockholm. Superb.                                                         | 300:- | 72K        | HVETLANDA 12.4.39 type 1 on cover sent to Stockholm. Postal: 1200:-                                                            | 500:-          |
| 34K        | HELSINGBORG 24.6.1856. Type 6 on cover sent during                                                                     |       | 73K<br>74K | KONGELF 18.12.1841. Type 1 on letter sent to Lund.<br>KONGSBACKA 13.6.1854. Type 4 on registered cover sent                    | 300:-          |
|            | the skill beo period to Halmstad. Postal 1500:- for stamped cover. Superb.                                             | 600:- | /410       | to Vänersborg. Superb. Postal: 1000:-                                                                                          | 600:-          |
| 35K        | HELSINGBORG 7.10.1833. Type 2 on letter sent to                                                                        | 500.  | 75K        | KONGSBACKA 23.2.1850. Type 2 on registered letter sent to Malmö.                                                               | 300:-          |
| 36K        | Falkenberg. Postal: 1200:-<br>HVETLANDA type 1 on cover sent to Jönköping. Small                                       | 500:- | 76K        | LINKÖPING 6.10.1855. Type 1 on cover sent during the skill                                                                     | 300            |
| 27V        | paper loss. Postal: 800:-                                                                                              | 300:- | 77K        | bco period to Gothenburg. Postal 2500:- for stamped cover. LINKÖPING 7.7.1855. Type 3 on registered cover sent                 | 700:-          |
| 37K        | JÖNKÖPING 25.6.1831. Type 1 on cover sent to Gothenburg. Postal: 600:-                                                 | 300:- | //1        | during the skill bco period to Vänersborg. Postal                                                                              |                |
| 38K<br>39K | KONGELF 10.6.1835. Type 2 on cover to Uddevalla. Postal: 600:-<br>MALMÖ 6.9.1832. Type 1–2 on cover sent to Stockholm. | 300:- | 78         | 1500:- for stamped cover.<br>LYSEKIHL 15.11.1852 type 1. Distinctive strike on                                                 | 600:-          |
| 37K        | Postal: 800–2000:                                                                                                      | 400:- |            | beautiful cover with content. Postal: 600:-                                                                                    | 400:-          |
| 40K        | MARIESTAD 28.1.1836. Type 3 on cover sent to Hjo. Superb. Postal: 1200:-                                               | 600:- | 79K        | MALMÖ 1.11.1855. Type 10 on cover sent during the skill bco period to Göteborg. Postal 1000:- for stamped cover. Superb.       | 300:-          |
| 41K        | NORRKÖPING 26.9.1832. Type 2 on letter sent to Stockholm.                                                              | 300:- |            | period to deceeding. Festual 1999. Tot stamped cover, supero.                                                                  | 500.           |
| 42K        | NORRTELJE 7.4.1836. Type 1 on cover sent to Stockholm.<br>Superb. Postal: 800:-                                        | 400:- |            | TARRESPAIR SPATE                                                                                                               |                |
| 43K        | SKARA 13.3.1856. Type 3 on cover sent during the skill bco                                                             | 100.  |            | There Stranger                                                                                                                 |                |
|            | period to Gothenburg. Postal 1500:- for stamped cover. EXCELLENT.                                                      | 600:- |            | Herr Oron of ogden                                                                                                             |                |
| 44K        | SKÖFDE 28.6.1832. Type 1 on cover sent to Hjo. Postal: 1200:-                                                          | 500:- |            | 6 Triberas                                                                                                                     |                |
| 45K        | STOCKHOLM 20.11.1835. Type 8 on cover sent to Uppsala. Postal: 1200:-                                                  | 500:- |            | Coul Por Stille                                                                                                                |                |
| 46K        | STOCKHOLM 20.2.1834. Type 5 on letter sent to Köping.                                                                  |       |            |                                                                                                                                |                |
| 47K        | Postal: 800:-<br>STOCKHOLM 17.2.1846. Type 9 on cover sent to Karlskrona.                                              | 400:- |            | afgarand wheepert                                                                                                              |                |
| 48K        | Postal: 800:-<br>STOCKHOLM 2.8.1830. Type 1 on letter sent to Örebro.                                                  | 400:- |            | 80                                                                                                                             |                |
| 40K        | Postal: 800:-                                                                                                          | 300:- |            |                                                                                                                                |                |
| 49K        | UMEÅ 21.7.1855. Type 4 on cover sent to Stockholm.<br>Postal 1500:- for stamped cover. EXCELLENT.                      | 800:- | 80K        | MARIESTAD 16.6.1848. Cover with notation "afgår med extra post" (Postal: +2500:-), sent to Skövde.                             | 1.500:-        |
| 50K        | WENERSBORG 4.2.1831. Type 1 on cover sent to Mariestad.                                                                | 600   | 81K        | MARIESTAD 24.1.1856. Type 5 on cover sent during the skill                                                                     |                |
| 51         | Postal: 800:-<br>WESTERVIK 22.3.1836 type 3 on cover with contents to                                                  | 400:- | 82K        | bco period to Vänersborg. Postal 1500:- for stamped cover. MEDEVI 30.7.1844. Registered letter sent to Växjö                   | 600:-          |
|            | Norrköping Postal: 1200:-                                                                                              | 300:- |            | (P: 1000:-). Also one letter sent from BORÅS 2.12.1840                                                                         | -0-            |
| 52K        | WESTERÅS 3.5.1831. Type 2 on cover sent to Stockholm.<br>Superb. Postal: 600:-                                         | 300:- | 83K        | (type 2, P: 350:-) to Falkenberg with beautiful handwriting. (2). NORDMALING 13.1.1848. Letter sent to Umeå. Postal: 600:-     | 500:-<br>300:- |
| 53K        | YSTAD 27.8.1831 type 1 on letter sent to Gothenburg. Postal: 800:-                                                     | 400:- | 84K        | NORRKÖPING 15.12.1850. Type 5 on letter sent to                                                                                |                |
| 54K        | ÖREBRO 23.3.1832. Type 2 on cover sent to Falun. Superb.                                                               | 300:- | 85K        | Stockholm. Superb.  NORRKÖPING 29.10.1851. Type 6 on letter sent to Gothenburg.                                                | 300:-<br>300:- |
| 55K        | Rectangular postmarks / Fyrkantstämplar ARBOGA 23.4.1858. Type 3 on letter sent during the                             |       | 86K        | NYKÖPING 19.6.1856. Type 1 on cover sent during the skill                                                                      |                |
| 0011       | skill bco period to Örebro. Postal 1500:- for stamped                                                                  |       | 87K        | bco period to Stockholm. Postal 1500:- for stamped cover.  OROUST 19.2.1856 type 3 on letter sent during the skill             | 600:-          |
| 56K        | cover. EXCELLENT. ASKERSUND 26.6.1856 type 3 on letter sent during the                                                 | 600:- | 0017       | bco period to Uddevalla. Postal 3000:- for stamped cover.                                                                      | 1.000:-        |
|            | skill bco period to Stockholm. Postal 1500:- for stamped                                                               |       | 88K<br>89K | PITEÅ 17.10.1842. Type 2 on cover sent to Stockholm.<br>RAMUNDEBODA 17.7.1857. Cover sent during the skill bco                 | 300:-          |
| 57K        | cover. Superb. BORÅS 23.3.1856. Type 5 on lcover sent during the                                                       | 500:- | 90K        | period to Stockholm. Postal 2500:- for stamped cover. Superb. RÅNEÅ 9.1.1868. Letter sent to Luleå. Superb.                    | 800:-<br>300:- |
|            | skill bco period to Vänersborg. Postal 1500:- for stamped                                                              | 600   | 91K        | SMEDJEBACKEN 12.4.1856. Type 3 on cover sent during                                                                            | 300            |
| 58K        | cover. EXCELLENT. BORÅS 11.5.1837. Type 1 on cover sent to Vänersborg.                                                 | 600:- |            | the skill bco period to Gagnef. Postal 2000:- for stamped cover. Superb.                                                       | 700:-          |
| 501/       | Postal: 800:-                                                                                                          | 300:- | 92K        | STOCKHOLM 11.10.1841. Arrival cancellation on unpaid                                                                           |                |
| 59K        | BÅSTAD 2.2.1849. Type 1 on letter with notation "Högst angeläget" (very urgent, P: +150:-) sent to Åby. The            |       |            | 2-fold letter dated "Lübeck d. 7 Octr 1841", sent by ship. Postage notation "1.32". Fragile and partly divided. Postal: 2000:- | due<br>700:-   |
| 6017       | content is about schnapps.                                                                                             | 300:- | 93K        | STOCKHOLM FR.BR. 20.12.1851. Type 1 on cover sent to                                                                           |                |
| 60K        | CALMAR 30.6.1842. Type 2 on cover sent to Karlskrona. EXCELLENT.                                                       | 300:- | 94K        | Vänersborg. Superb. Postal: 500:-<br>STRÖMSHOLM 25.12.1855. Cover sent during the skill bco                                    | 300:-          |
| 61K        | CARLSBORG 12.5.1857. Type 2 on cover sent during the skill bco period to Gothenburg. Postal 2000:- for                 |       |            | period to Vänersborg. Postal 3000:- for stamped cover. Superb.                                                                 | 1.000:-        |
|            | stamped cover.                                                                                                         | 500:- | 95K        | STRÖMSTAD 22.10.1856. Type 3 on cover sent during the skill bco period to Gothenburg. Postal 1500:- for stamped cover.         | 500:-          |
| 6          |                                                                                                                        |       | I          |                                                                                                                                |                |
|            |                                                                                                                        |       |            |                                                                                                                                |                |