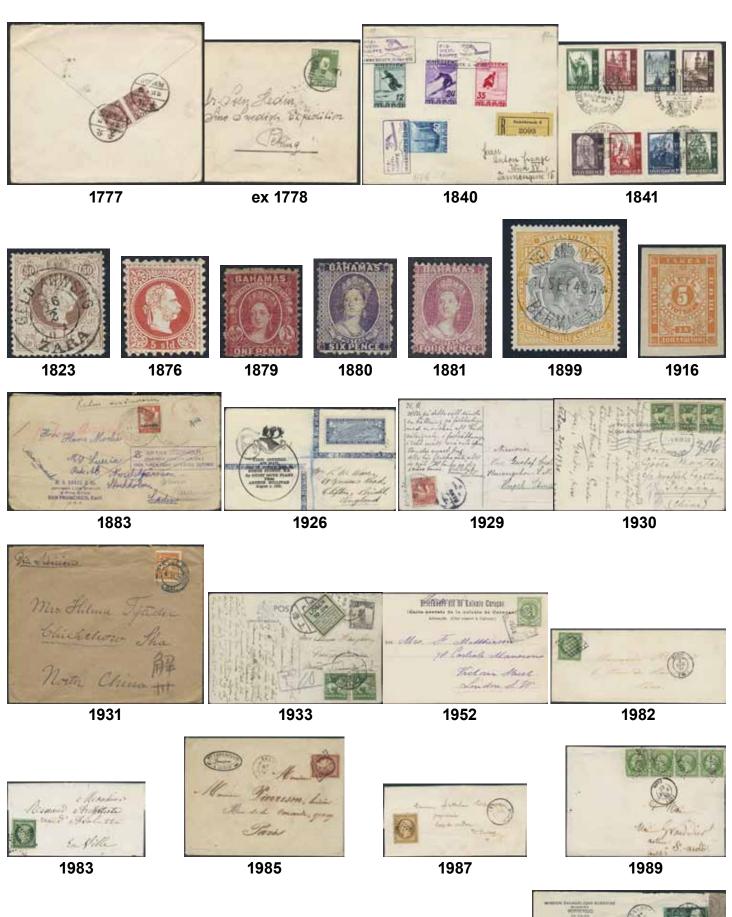

|                                                                                                                |      |











1990 1991 1992 2032

| 1772K  | 403B, 405B Polar. 35 k, and 2 r on regeistered cover                                                    |             |         | 1792P |        | New South Wales Collection on leaves.                                                              |             |         |
|--------|---------------------------------------------------------------------------------------------------------|-------------|---------|-------|--------|----------------------------------------------------------------------------------------------------|-------------|---------|
|        | with "Graf Zeppelin Polar Flight 1931", to                                                              |             |         |       |        | Interesting incl several better stamps, and