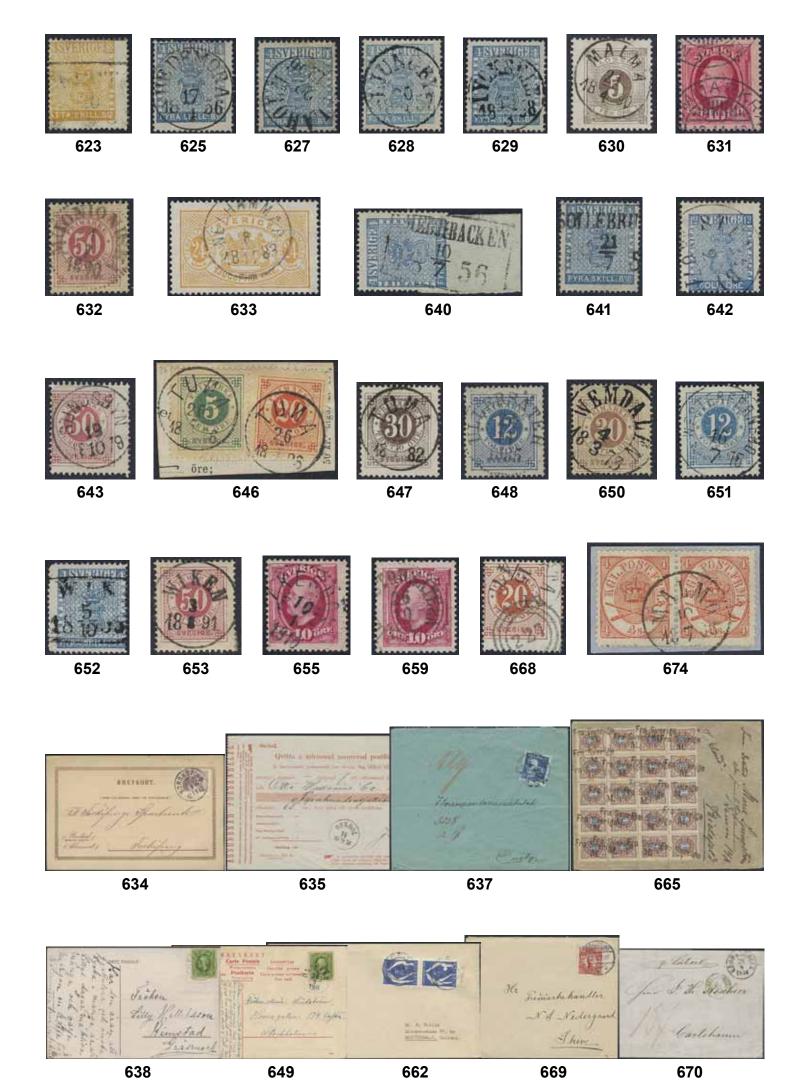

## Wednesday, 13th June 2018 at 4 pm

|    | Sweden / Sverige                                                                                                                                                                                                        |                | I                 | Straight line postmarks / Rakstämplar                                                                                                                                                                 |
|----|-------------------------------------------------------------------------------------------------------------------------------------------------------------------------------------------------------------------------|----------------|-------------------|-------------------------------------------------------------------------------------------------------------------------------------------------------------------------------------------------------|
| 1P | Prephilately / Förfilateli OSKAR II (1829-1907) signature on mandate dated 1887. Document countersigned by the Postal Headmaster Krusenstierna.                                                                         | 300:-          | 9K<br>10K         | CHRISTINEHAMN. Type 2 on cover sent to Karlstad. Postal: 1200:- CHRISTINEHAMN. Type 1 on letter dated "6 junii 1819" sent to Stockholm. Superb. Postal: 600:-                                         |
| 2K | Prephilately / Förfilateli General post. Karterat brevomslag med datering "1684" i blyerts, sänt till Göteborg.                                                                                                         | 500:-          | 11K<br>12K        | EKOLSUND. Arrival cancellation on letter sent from STOCKHOLM "3 aug 1820". Postal: 1500:-FAHLUN. Cover dated "1827" in pencil, sent to Gothenburg.                                                    |
| 3  | <b>Ribbon postmarks</b> / Bandeaustämplar<br>Stockholm Ribbon Postmark type 5 on letter to the custom-<br>house in Tavastehus march 8 1742 (arrived april 21). With content.                                            | 500:-          | 13K<br>14K<br>15K | HIO. Cover sent to Stockholm. EXCELLENT. Postal: 600:-<br>HVETLANDA. Letter dated "Njupingetorp den 28 martÿ<br>1823" sent to Jönköping. Postal: 1000:-<br>KÖPING. Cover sent to Ystad. Postal: 800:- |
| 4  | Postage due covers / Lösenförsändelser Postage due cancellation 45 ÖRE on cover with contents sent from Hamburg to Sweden 1862. Very fine. Postage due notation "Lösen 45 öre" on cover with                            | 400:-          | 16K<br>17K        | PITHEÅ. Cover dated "1830" in pencil, sent to Härnösand.<br>Superb. Postal: 600:-<br>STOCKHOLM. Type 15 on letter sent to Hudiksvall 1819.<br>Postal: 800:-                                           |
| 6  | contents sent from Hamburg 1859 to Eskilstuna. Arrival pmk HELSINGBORG 2.1.1859. Transit KDOPA on reverse. Postage due notation "45" on cover sent from Hamburg to Sweden. Boxed HAMBURG KSPA 4.3.1863. Neat and clean. | 400:-<br>300:- | 18K               | STOCKHOLM. Type 17 on cover sent to Västerås. Postal: 800:-                                                                                                                                           |

#### Bandeaustämplar / Ribbon postmarks

|                                                            |                                                                                       | 19K                                                                                                                                            | STRÖMSHOLM. Cover sent to Stockholm. Postal: 2500:-                                                                                                                                                 | 1.200:-                                                                                                                                                                                                                                                    |
|------------------------------------------------------------|---------------------------------------------------------------------------------------|------------------------------------------------------------------------------------------------------------------------------------------------|-----------------------------------------------------------------------------------------------------------------------------------------------------------------------------------------------------|------------------------------------------------------------------------------------------------------------------------------------------------------------------------------------------------------------------------------------------------------------|
| STOCKHOLM. Type 8 on letter dated "Stockholm 12 junÿ       |                                                                                       | 20K                                                                                                                                            | SODERKOPING. Letter dated "18 Julii 1829" sent to                                                                                                                                                   |                                                                                                                                                                                                                                                            |
| 1749" sent to Jönköping. Also with notation "Recomenderas" |                                                                                       |                                                                                                                                                | Gothenburg. Postal: 1000:-                                                                                                                                                                          | 500:-                                                                                                                                                                                                                                                      |
| (P: +800:-). Postal: 6000:-                                | 2.500:-                                                                               | 21                                                                                                                                             | WIMMERBY. Nice cover with contents, dated 28.1.1820.                                                                                                                                                |                                                                                                                                                                                                                                                            |
| STOCKHOLM type 3 on fresh cover dated "1731" in cryon,     |                                                                                       |                                                                                                                                                | Postal: 1200:-                                                                                                                                                                                      | 300:-                                                                                                                                                                                                                                                      |
| sent to Västerås. Postal: 2000:-                           | 800:-                                                                                 | 22K                                                                                                                                            | WISBY. Cover sent to Stockholm. Superb.                                                                                                                                                             | 300:-                                                                                                                                                                                                                                                      |
|                                                            | (P: +800:-). Postal: 6000:-<br>STOCKHOLM type 3 on fresh cover dated "1731" in cryon, | 1749" sent to Jönköping. Also with notation "Recomenderas" (P: +800:-). Postal: 6000:-  STOCKHOLM type 3 on fresh cover dated "1731" in cryon, | STOCKHOLM. Type 8 on letter dated "Stockholm 12 junÿ 1749" sent to Jönköping. Also with notation "Recomenderas" (P: +800:-). Postal: 6000:-  STOCKHOLM type 3 on fresh cover dated "1731" in cryon, | STOCKHOLM. Type 8 on letter dated "Stockholm 12 junÿ 1749" sent to Jönköping. Also with notation "Recomenderas" (P: +800:-). Postal: 6000:- STOCKHOLM type 3 on fresh cover dated "1731" in cryon,  STOCKHOLM type 3 on fresh cover dated "1731" in cryon, |