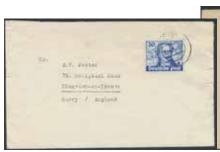

| الاشكا              | 2.000   |       |           | in Berlin during WWI. One genuine copy and                                                      |           |         |
|         |          |                                                                                            |                     |         |       |           | one forgery (perf. 10½). (2).                                                                   | **        | 300:-   |
|         |          |                                                                                            |                     |         |       |           |                                                                                                 |           |         |













ex 2237

ex 2238

































| 2236K         |              | War Propaganda Forgeries 20 pfg "Elster -<br>Bad der Werkbonzen" signed Schlegel. Also<br>one modern Hitler forgery. (2).                 | 300:-   | 2257A         |                     | Collection 1949–1967 in album with stamp mounts. Apparently COMPLETE incl souvenir sheets, a few items incl the Chinese Friendship            |               |                  |
|---------------|--------------|-------------------------------------------------------------------------------------------------------------------------------------------|---------|---------------|---------------------|-----------------------------------------------------------------------------------------------------------------------------------------------|----