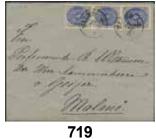

## Wednesday, 13th June 2018 at 4 pm

|    | Sweden / Sverige                                                                                                                                                                                                        |                | I                 | Straight line postmarks / Rakstämplar                                                                                                                                                                 |
|----|-------------------------------------------------------------------------------------------------------------------------------------------------------------------------------------------------------------------------|----------------|-------------------|-------------------------------------------------------------------------------------------------------------------------------------------------------------------------------------------------------|
| 1P | Prephilately / Förfilateli OSKAR II (1829-1907) signature on mandate dated 1887. Document countersigned by the Postal Headmaster Krusenstierna.                                                                         | 300:-          | 9K<br>10K         | CHRISTINEHAMN. Type 2 on cover sent to Karlstad. Postal: 1200:- CHRISTINEHAMN. Type 1 on letter dated "6 junii 1819" sent to Stockholm. Superb. Postal: 600:-                                         |
| 2K | Prephilately / Förfilateli General post. Karterat brevomslag med datering "1684" i blyerts, sänt till Göteborg.                                                                                                         | 500:-          | 11K<br>12K        | EKOLSUND. Arrival cancellation on letter sent from STOCKHOLM "3 aug 1820". Postal: 1500:-FAHLUN. Cover dated "1827" in pencil, sent to Gothenburg.                                                    |
| 3  | <b>Ribbon postmarks</b> / Bandeaustämplar<br>Stockholm Ribbon Postmark type 5 on letter to the custom-<br>house in Tavastehus march 8 1742 (arrived april 21). With content.                                            | 500:-          | 13K<br>14K<br>15K | HIO. Cover sent to Stockholm. EXCELLENT. Postal: 600:-<br>HVETLANDA. Letter dated "Njupingetorp den 28 martÿ<br>1823" sent to Jönköping. Postal: 1000:-<br>KÖPING. Cover sent to Ystad. Postal: 800:- |
| 4  | Postage due covers / Lösenförsändelser Postage due cancellation 45 ÖRE on cover with contents sent from Hamburg to Sweden 1862. Very fine. Postage due notation "Lösen 45 öre" on cover with                            | 400:-          | 16K<br>17K        | PITHEÅ. Cover dated "1830" in pencil, sent to Härnösand.<br>Superb. Postal: 600:-<br>STOCKHOLM. Type 15 on letter sent to Hudiksvall 1819.<br>Postal: 800:-                                           |
| 6  | contents sent from Hamburg 1859 to Eskilstuna. Arrival pmk HELSINGBORG 2.1.1859. Transit KDOPA on reverse. Postage due notation "45" on cover sent from Hamburg to Sweden. Boxed HAMBURG KSPA 4.3.1863. Neat and clean. | 400:-<br>300:- | 18K               | STOCKHOLM. Type 17 on cover sent to Västerås. Postal: 800:-                                                                                                                                           |