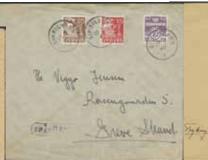

## Wednesday, 13th June 2018 at 4 pm

|    | Sweden / Sverige                                                                                                                                                                                                        |                | I                 | Straight line postmarks / Rakstämplar                                                                                                                                                                 |
|----|-------------------------------------------------------------------------------------------------------------------------------------------------------------------------------------------------------------------------|----------------|-------------------|-------------------------------------------------------------------------------------------------------------------------------------------------------------------------------------------------------|
| 1P | Prephilately / Förfilateli OSKAR II (1829-1907) signature on mandate dated 1887. Document countersigned by the Postal Headmaster Krusenstierna.                                                                         | 300:-          | 9K<br>10K         | CHRISTINEHAMN. Type 2 on cover sent to Karlstad. Postal: 1200:- CHRISTINEHAMN. Type 1 on letter dated "6 junii 1819" sent to Stockholm. Superb. Postal: 600:-                                         |
| 2K | Prephilately / Förfilateli General post. Karterat brevomslag med datering "1684" i blyerts, sänt till Göteborg.                                                                                                         | 500:-          | 11K<br>12K        | EKOLSUND. Arrival cancellation on letter sent from STOCKHOLM "3 aug 1820". Postal: 1500:-FAHLUN. Cover dated "1827" in pencil, sent to Gothenburg.                                                    |
| 3  | <b>Ribbon postmarks</b> / Bandeaustämplar<br>Stockholm Ribbon Postmark type 5 on letter to the custom-<br>house in Tavastehus march 8 1742 (arrived april 21). With content.                                            | 500:-          | 13K<br>14K<br>15K | HIO. Cover sent to Stockholm. EXCELLENT. Postal: 600:-<br>HVETLANDA. Letter dated "Njupingetorp den 28 martÿ<br>1823" sent to Jönköping. Postal: 1000:-<br>KÖPING. Cover sent to Ystad. Postal: 800:- |
| 4  | Postage due covers / Lösenförsändelser Postage due cancellation 45 ÖRE on cover with contents sent from Hamburg to Sweden 1862. Very fine. Postage due notation "Lösen 45 öre" on cover with                            | 400:-          | 16K<br>17K        | PITHEÅ. Cover dated "1830" in pencil, sent to Härnösand.<br>Superb. Postal: 600:-<br>STOCKHOLM. Type 15 on letter sent to Hudiksvall 1819.<br>Postal: 800:-                                           |
| 6  | contents sent from Hamburg 1859 to Eskilstuna. Arrival pmk HELSINGBORG 2.1.1859. Transit KDOPA on reverse. Postage due notation "45" on cover sent from Hamburg to Sweden. Boxed HAMBURG KSPA 4.3.1863. Neat and clean. | 400:-<br>300:- | 18K               | STOCKHOLM. Type 17 on cover sent to Västerås. Postal: 800:-                                                                                                                                           |