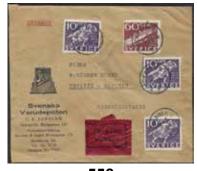

| 407  | 155      | Scarce. F 4000                                                                                                                              | $\bowtie$                     | 800:- |
| 474         | 140Acx            | 5 öre green, type I, perf on two sides with vm lines. Fair centering. F 1400                                                                     |       | 400:-          | 497  | 155      | Scarce. F 4000<br>1921 Gustaf Vasa 140 öre black. Superb<br>cancellation STORVIK 16.11.1922.                                                | <ul><li>✓</li><li>✓</li></ul> | 300:- |









Gehn de tranquetrolaft

Hennover

502 505 520







508 516 518 517



497



514 515

501



205 Northing 1







522 529 530







 527
 528
 538
 523







539 540 541







542 543 558









555 559 560

|               |          | Cuarry and Posthorn / Postarehlare                                                               |               | 1              | 524K         | 106 200  | Fourteen different values, predominantly well