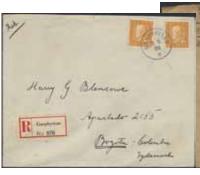

| ** :  | 500:-          | 407  | 155      | Scarce. F 4000                                                                                                                              | $\bowtie$                     | 800:- |
| 474         | 140Acx            | 5 öre green, type I, perf on two sides with vm lines. Fair centering. F 1400                                                                     |       | 400:-          | 497  | 155      | Scarce. F 4000<br>1921 Gustaf Vasa 140 öre black. Superb<br>cancellation STORVIK 16.11.1922.                                                | <ul><li>✓</li><li>✓</li></ul> | 300:- |









Gehn de tranquetrolaft

Hennover

502 505 520







508 516 518 517



497



514 515

501



205 Northing 1







522 529 530







 527
 528
 538
 523







539 540 541







542 543 558









555 559 560

|               |          | Cuarry and Posthorn / Postarehlare                                                               |               | 1              | 524K         | 106 200  | Fourteen different values, predominantly well