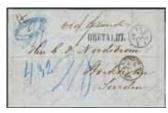

The auctioneer may in the event of a complaint request a certificate from an impartial well-known expert. Lots with certified authenticity may, if the auctioneer considers it appropriate, only be returned if at least two impartial and well-known experts have an opinion which varies with that of the person who certified the authenticity.