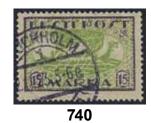

## Wednesday, 13th June 2018 at 4 pm

|    | Sweden / Sverige                                                                                                                                                                                                        |                | I                 | Straight line postmarks / Rakstämplar                                                                                                                                                                 |
|----|-------------------------------------------------------------------------------------------------------------------------------------------------------------------------------------------------------------------------|----------------|-------------------|-------------------------------------------------------------------------------------------------------------------------------------------------------------------------------------------------------|
| 1P | Prephilately / Förfilateli OSKAR II (1829-1907) signature on mandate dated 1887. Document countersigned by the Postal Headmaster Krusenstierna.                                                                         | 300:-          | 9K<br>10K         | CHRISTINEHAMN. Type 2 on cover sent to Karlstad. Postal: 1200:- CHRISTINEHAMN. Type 1 on letter dated "6 junii 1819" sent to Stockholm. Superb. Postal: 600:-                                         |
| 2K | Prephilately / Förfilateli General post. Karterat brevomslag med datering "1684" i blyerts, sänt till Göteborg.                                                                                                         | 500:-          | 11K<br>12K        | EKOLSUND. Arrival cancellation on letter sent from STOCKHOLM "3 aug 1820". Postal: 1500:-FAHLUN. Cover dated "1827" in pencil, sent to Gothenburg.                                                    |
| 3  | <b>Ribbon postmarks</b> / Bandeaustämplar<br>Stockholm Ribbon Postmark type 5 on letter to the custom-<br>house in Tavastehus march 8 1742 (arrived april 21). With content.                                            | 500:-          | 13K<br>14K<br>15K | HIO. Cover sent to Stockholm. EXCELLENT. Postal: 600:-<br>HVETLANDA. Letter dated "Njupingetorp den 28 martÿ<br>1823" sent to Jönköping. Postal: 1000:-<br>KÖPING. Cover sent to Ystad. Postal: 800:- |
| 4  | Postage due covers / Lösenförsändelser Postage due cancellation 45 ÖRE on cover with contents sent from Hamburg to Sweden 1862. Very fine. Postage due notation "Lösen 45 öre" on cover with                            | 400:-          | 16K<br>17K        | PITHEÅ. Cover dated "1830" in pencil, sent to Härnösand.<br>Superb. Postal: 600:-<br>STOCKHOLM. Type 15 on letter sent to Hudiksvall 1819.<br>Postal: 800:-                                           |
| 6  | contents sent from Hamburg 1859 to Eskilstuna. Arrival pmk HELSINGBORG 2.1.1859. Transit KDOPA on reverse. Postage due notation "45" on cover sent from Hamburg to Sweden. Boxed HAMBURG KSPA 4.3.1863. Neat and clean. | 400:-<br>300:- | 18K               | STOCKHOLM. Type 17 on cover sent to Västerås. Postal: 800:-                                                                                                                                           |