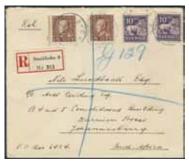

| ** :  | 500:-          | 407  | 155      | Scarce. F 4000                                                                                                                              | $\bowtie$                     | 800:- |
| 474         | 140Acx            | 5 öre green, type I, perf on two sides with vm lines. Fair centering. F 1400                                                                     |       | 400:-          | 497  | 155      | Scarce. F 4000<br>1921 Gustaf Vasa 140 öre black. Superb<br>cancellation STORVIK 16.11.1922.                                                | <ul><li>✓</li><li>✓</li></ul> | 300:- |









Gehn de tranquetrolaft

Hennover

502 505 520







508 516 518 517



497



514 515

501



205 Northing 1







522 529 530







 527
 528
 538
 523







539 540 541







542 543 558









555 559 560

|               |          | Cuarry and Posthorn / Postarehlare                                                               |               | 1              | 524K         | 106 200  | Fourteen different values, predominantly well