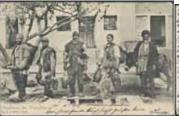

الاشكا              | 2.000   |       |           | in Berlin during WWI. One genuine copy and                                                      |           |         |
|         |          |                                                                                            |                     |         |       |           | one forgery (perf. 10½). (2).                                                                   | **        | 300:-   |
|         |          |                                                                                            |                     |         |       |           |                                                                                                 |           |         |













ex 2237

ex 2238

































| 2236K         |              | War Propaganda Forgeries 20 pfg "Elster -<br>Bad der Werkbonzen" signed Schlegel. Also<br>one modern Hitler forgery. (2).                 | 300:-   | 2257A         |                     | Collection 1949–1967 in album with stamp mounts. Apparently COMPLETE incl souvenir sheets, a few items incl the Chinese Friendship            |               |                  |
|---------------|--------------|-------------------------------------------------------------------------------------------------------------------------------------------|---------|---------------|---------------------|-----------------------------------------------------------------------------------------------------------------------------------------------|---------------|--------