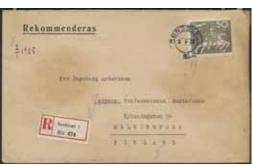

:  | 500:-          | 407  | 155      | Scarce. F 4000                                                                                                                              | $\bowtie$                     | 800:- |
| 474         | 140Acx            | 5 öre green, type I, perf on two sides with vm lines. Fair centering. F 1400                                                                     |       | 400:-          | 497  | 155      | Scarce. F 4000<br>1921 Gustaf Vasa 140 öre black. Superb<br>cancellation STORVIK 16.11.1922.                                                | <ul><li>✓</li><li>✓</li></ul> | 300:- |









Gehn de tranquetrolaft

Hennover

502 505 520







508 516 518 517



497



514 515

501



205 Northing 1







522 529 530







 527
 528
 538
 523







539 540 541







542 543 558









555 559 560

|               |          | Cuarry and Posthorn / Postarehlare                                                               |               | 1              | 524K         | 106 200  | Fourteen different values, predominantly well