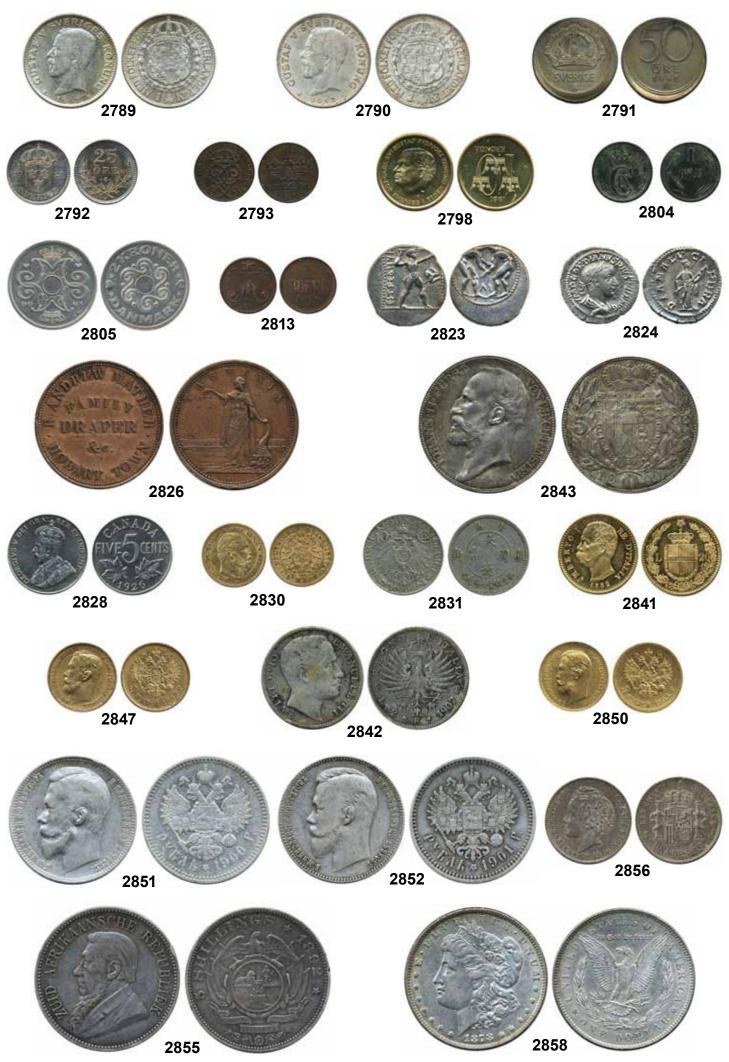

|                   |





| 278          |              | 1 krona 1918. 7,5 g silver.                                                                  | 1+        | 300:-          | 2827          | KM 117a          | Bermuda 1 dollar 2000. 28,28g, silver. Mintage:                                           |                        |
|--------------|--------------|----------------------------------------------------------------------------------------------|-----------|----------------|---------------|------------------|-------------------------------------------------------------------------------------------|------------------------|
| 2789<br>2790 |              | 1 krona 1942. year under picture, 7,5g silver.                                               |           | 300:-          | 2828          | VM 20