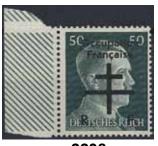

| الاشكا              | 2.000   |       |           | in Berlin during WWI. One genuine copy and                                                      |           |         |
|         |          |                                                                                            |                     |         |       |           | one forgery (perf. 10½). (2).                                                                   | **        | 300:-   |
|         |          |                                                                                            |                     |         |       |           |                                                                                                 |           |         |













ex 2237

ex 2238

































| 2236K         |              | War Propaganda Forgeries 20 pfg "Elster -<br>Bad der Werkbonzen" signed Schlegel. Also<br>one modern Hitler forgery. (2).                 | 300:-   | 2257A         |                     | Collection 1949–1967 in album with stamp mounts. Apparently COMPLETE incl souvenir sheets, a few items incl the Chinese Friendship            |               |                  |
|---------------|--------------|-------------------------------------------------------------------------------------------------------------------------------------------|---------|---------------|---------------------|------------------------------------------------------------------------------------------------------------------------