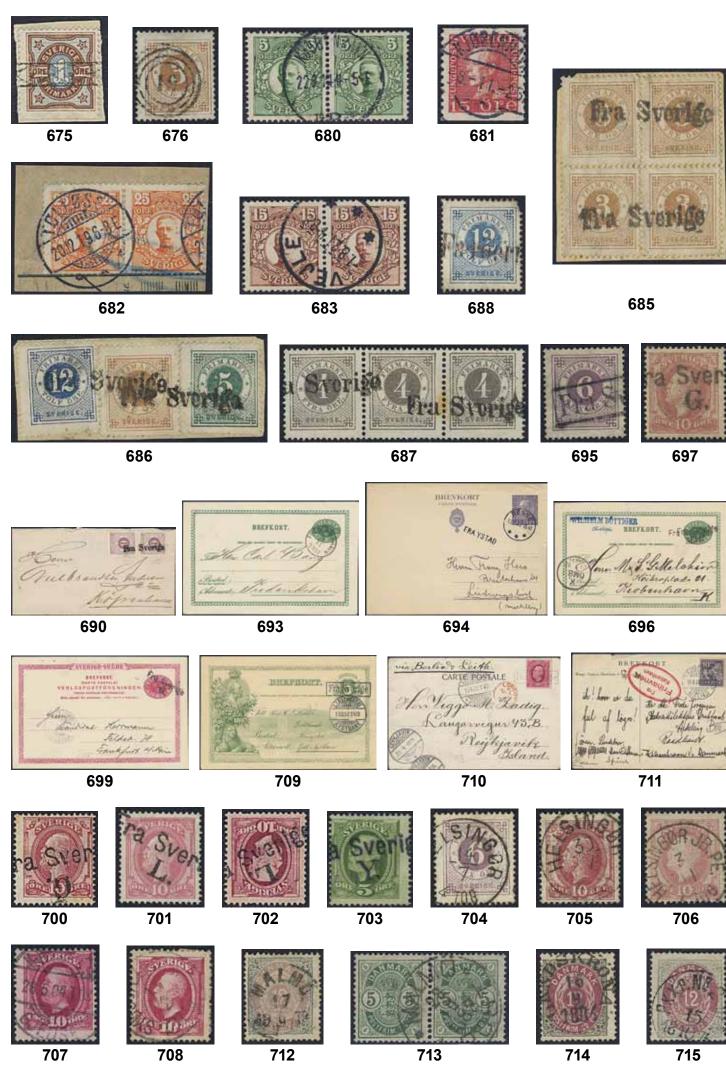

## Wednesday, 13th June 2018 at 4 pm

|    | Sweden / Sverige                                                                                                                                                                                                        |                | I                 | Straight line postmarks / Rakstämplar                                                                                                                                                                 |
|----|-------------------------------------------------------------------------------------------------------------------------------------------------------------------------------------------------------------------------|----------------|-------------------|-------------------------------------------------------------------------------------------------------------------------------------------------------------------------------------------------------|
| 1P | Prephilately / Förfilateli OSKAR II (1829-1907) signature on mandate dated 1887. Document countersigned by the Postal Headmaster Krusenstierna.                                                                         | 300:-          | 9K<br>10K         | CHRISTINEHAMN. Type 2 on cover sent to Karlstad. Postal: 1200:- CHRISTINEHAMN. Type 1 on letter dated "6 junii 1819" sent to Stockholm. Superb. Postal: 600:-                                         |
| 2K | Prephilately / Förfilateli General post. Karterat brevomslag med datering "1684" i blyerts, sänt till Göteborg.                                                                                                         | 500:-          | 11K<br>12K        | EKOLSUND. Arrival cancellation on letter sent from STOCKHOLM "3 aug 1820". Postal: 1500:-FAHLUN. Cover dated "1827" in pencil, sent to Gothenburg.                                                    |
| 3  | <b>Ribbon postmarks</b> / Bandeaustämplar<br>Stockholm Ribbon Postmark type 5 on letter to the custom-<br>house in Tavastehus march 8 1742 (arrived april 21). With content.                                            | 500:-          | 13K<br>14K<br>15K | HIO. Cover sent to Stockholm. EXCELLENT. Postal: 600:-<br>HVETLANDA. Letter dated "Njupingetorp den 28 martÿ<br>1823" sent to Jönköping. Postal: 1000:-<br>KÖPING. Cover sent to Ystad. Postal: 800:- |
| 4  | Postage due covers / Lösenförsändelser Postage due cancellation 45 ÖRE on cover with contents sent from Hamburg to Sweden 1862. Very fine. Postage due notation "Lösen 45 öre" on cover with                            | 400:-          | 16K<br>17K        | PITHEÅ. Cover dated "1830" in pencil, sent to Härnösand.<br>Superb. Postal: 600:-<br>STOCKHOLM. Type 15 on letter sent to Hudiksvall 1819.<br>Postal: 800:-                                           |
| 6  | contents sent from Hamburg 1859 to Eskilstuna. Arrival pmk HELSINGBORG 2.1.1859. Transit KDOPA on reverse. Postage due notation "45" on cover sent from Hamburg to Sweden. Boxed HAMBURG KSPA 4.3.1863. Neat and clean. | 400:-<br>300:- | 18K               | STOCKHOLM. Type 17 on cover sent to Västerås. Postal: 800:-                                                                                                                                           |

#### Bandeaustämplar / Ribbon postmarks

|                                                            |                                                                                       | 19K                                                                                                                                            | STRÖMSHOLM. Cover sent to Stockholm. Postal: 2500:-                                                                                                                                                 | 1.200:-                                                                                                                                                                                                                                                    |
|------------------------------------------------------------|---------------------------------------------------------------------------------------|------------------------------------------------------------------------------------------------------------------------------------------------|-----------------------------------------------------------------------------------------------------------------------------------------------------------------------------------------------------|------------------------------------------------------------------------------------------------------------------------------------------------------------------------------------------------------------------------------------------------------------|
| STOCKHOLM. Type 8 on letter dated "Stockholm 12 junÿ       |                                                                                       | 20K                                                                                                                                            | SODERKOPING. Letter dated "18 Julii 1829" sent to                                                                                                                                                   |                                                                                                                                                                                                                                                            |
| 1749" sent to Jönköping. Also with notation "Recomenderas" |                                                                                       |                                                                                                                                                | Gothenburg. Postal: 1000:-                                                                                                                                                                          | 500:-                                                                                                                                                                                                                                                      |
| (P: +800:-). Postal: 6000:-                                | 2.500:-                                                                               | 21                                                                                                                                             | WIMMERBY. Nice cover with contents, dated 28.1.1820.                                                                                                                                                |                                                                                                                                                                                                                                                            |
| STOCKHOLM type 3 on fresh cover dated "1731" in cryon,     |                                                                                       |                                                                                                                                                | Postal: 1200:-                                                                                                                                                                                      | 300:-                                                                                                                                                                                                                                                      |
| sent to Västerås. Postal: 2000:-                           | 800:-                                                                                 | 22K                                                                                                                                            | WISBY. Cover sent to Stockholm. Superb.                                                                                                                                                             | 300:-                                                                                                                                                                                                                                                      |
|                                                            | (P: +800:-). Postal: 6000:-<br>STOCKHOLM type 3 on fresh cover dated "1731" in cryon, | 1749" sent to Jönköping. Also with notation "Recomenderas" (P: +800:-). Postal: 6000:-  STOCKHOLM type 3 on fresh cover dated "1731" in cryon, | STOCKHOLM. Type 8 on letter dated "Stockholm 12 junÿ 1749" sent to Jönköping. Also with notation "Recomenderas" (P: +800:-). Postal: 6000:-  STOCKHOLM type 3 on fresh cover dated "1731" in cryon, | STOCKHOLM. Type 8 on letter dated "Stockholm 12 junÿ 1749" sent to Jönköping. Also with notation "Recomenderas" (P: +800:-). Postal: 6000:- STOCKHOLM type 3 on fresh cover dated "1731" in cryon,  STOCKHOLM type 3 on fresh cover dated "1731" in cryon, |