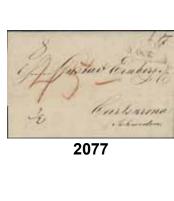

400:-

Ę

| ****       | Arc postmarks / Bågstämplar                                                                                            |       | 62K        | CARLSKRONA 26.12.1839. Type 1 on cover sent to                                                                                 | 200-           |
|------------|------------------------------------------------------------------------------------------------------------------------|-------|------------|--------------------------------------------------------------------------------------------------------------------------------|----------------|
| 23K        | CHRISTIANSTAD 10.8.1833. Type 2 on cover sent to Landskrona. Superb. Postal: 1500:-                                    | 800:- | 63K        | Gothenburg. CARLSKRONA 25.10.1841. Type 2 on cover sent to                                                                     | 300:-          |
| 24K        | CHRISTIANSTAD 23.1.1837. Type 4 on cover sent to                                                                       |       | C 4377     | Gothenburg. Postal: 600:-                                                                                                      | 300:-          |
| 25K        | Karlskrona. Superb. Postal: 800:-<br>CHRISTINEHAMN 21.8.1833. Type 1 on cover sent to                                  | 400:- | 64K        | CARLSKRONA 21.6.1844. Type 3 on cover front sent to Ronneby. Postal: 1000:-                                                    | 300:-          |
|            | Gothenburg. Postal: 1000:-                                                                                             | 500:- | 65K        | CARLSKRONA 25.2.1851. Type 6 on letter sent to Karlshamn.                                                                      | 300:-          |
| 26K        | DALARÖ 16.11.1832. Type 1 on cover sent to Stockholm.<br>Postal: 1500:-                                                | 700:- | 66K        | CARLSTAD 16.12.1855. Type 7 on cover sent during the skill bco period to Vänersborg. Postal 2000:- for                         |                |
| 27K        | FAHLUN 19.10.1856. Type 5 on letter dated "St. Tuna                                                                    |       | /mx/       | stamped cover. Superb.                                                                                                         | 700:-          |
|            | d. 18 Oct. 1856" sent during the skill bco period to Gagnef. Postal 1500:- for stamped cover. Superb.                  | 600:- | 67K        | ESKILSTUNA 14.3.1854. Type 2 on letter sent to Karlshamn. Postal: 600:-                                                        | 300:-          |
| 28K        | GEFLE 10.7.1831. Type 1 on cover sent to Stockholm.                                                                    |       | 68K        | FALKENBERG 14.5.1849. Type 2 on letter sent to Varberg.                                                                        | 200            |
| 29K        | EXCELLENT. Postal: 1200:-<br>GÖTHEBORG 8.10.1831. Type 1 on cover sent to Strömstad.                                   | 700:- | 69K        | Postal: 600:-<br>GAGNEF 2.6.1858. Type 1 on cover sent during the                                                              | 300:-          |
|            | Postal: 500:-                                                                                                          | 300:- |            | skill bco period to Falun. Postal 2000:- for stamped                                                                           | 700            |
| 30K        | GÖTHEBORG 9.10.1833. Type 2 on cover sent to Stockholm. EXCELLENT. Postal: 600:-                                       | 300:- | 70K        | cover. EXCELLENT. HALMSTAD 23.6.1856. Type 4 on cover sent during the                                                          | 700:-          |
| 31K        | HALMSTAD 21.2.1834. Type 4 on cover sent to Gothenburg.                                                                | 600   |            | skill bco period to Vänersborg. Postal 1500:- for                                                                              | (00:           |
| 32K        | Superb. Postal: 1200:-<br>HALMSTAD 4.10.1833. Type 1 on cover sent to Gothenburg.                                      | 600:- | 71K        | stamped cover. Superb.  HJO 14.12.1855. Type 2 on cover sent during the skill bco                                              | 600:-          |
|            | Postal: 1000:-                                                                                                         | 500:- | 72V        | period to Mariestad. Postal 2000:- for stamped cover. Superb.                                                                  | 700:-          |
| 33K        | HALMSTAD 20.9.1833. Type 2 on cover sent to Stockholm. Superb.                                                         | 300:- | 72K        | HVETLANDA 12.4.39 type 1 on cover sent to Stockholm. Postal: 1200:-                                                            | 500:-          |
| 34K        | HELSINGBORG 24.6.1856. Type 6 on cover sent during                                                                     |       | 73K<br>74K | KONGELF 18.12.1841. Type 1 on letter sent to Lund.<br>KONGSBACKA 13.6.1854. Type 4 on registered cover sent                    | 300:-          |
|            | the skill beo period to Halmstad. Postal 1500:- for stamped cover. Superb.                                             | 600:- | /410       | to Vänersborg. Superb. Postal: 1000:-                                                                                          | 600:-          |
| 35K        | HELSINGBORG 7.10.1833. Type 2 on letter sent to                                                                        | 500.  | 75K        | KONGSBACKA 23.2.1850. Type 2 on registered letter sent to Malmö.                                                               | 300:-          |
| 36K        | Falkenberg. Postal: 1200:-<br>HVETLANDA type 1 on cover sent to Jönköping. Small                                       | 500:- | 76K        | LINKÖPING 6.10.1855. Type 1 on cover sent during the skill                                                                     | 300            |
| 27V        | paper loss. Postal: 800:-                                                                                              | 300:- | 77K        | bco period to Gothenburg. Postal 2500:- for stamped cover. LINKÖPING 7.7.1855. Type 3 on registered cover sent                 | 700:-          |
| 37K        | JÖNKÖPING 25.6.1831. Type 1 on cover sent to Gothenburg. Postal: 600:-                                                 | 300:- | //1        | during the skill bco period to Vänersborg. Postal                                                                              |                |
| 38K<br>39K | KONGELF 10.6.1835. Type 2 on cover to Uddevalla. Postal: 600:-<br>MALMÖ 6.9.1832. Type 1–2 on cover sent to Stockholm. | 300:- | 78         | 1500:- for stamped cover.<br>LYSEKIHL 15.11.1852 type 1. Distinctive strike on                                                 | 600:-          |
| 37K        | Postal: 800–2000:                                                                                                      | 400:- |            | beautiful cover with content. Postal: 600:-                                                                                    | 400:-          |
| 40K        | MARIESTAD 28.1.1836. Type 3 on cover sent to Hjo. Superb. Postal: 1200:-                                               | 600:- | 79K        | MALMÖ 1.11.1855. Type 10 on cover sent during the skill bco period to Göteborg. Postal 1000:- for stamped cover. Superb.       | 300:-          |
| 41K        | NORRKÖPING 26.9.1832. Type 2 on letter sent to Stockholm.                                                              | 300:- |            | period to deceeding. Festual 1999. Tot stamped cover, supero.                                                                  | 500.           |
| 42K        | NORRTELJE 7.4.1836. Type 1 on cover sent to Stockholm.<br>Superb. Postal: 800:-                                        | 400:- |            | TARRESPAIR SPATE                                                                                                               |                |
| 43K        | SKARA 13.3.1856. Type 3 on cover sent during the skill bco                                                             | 100.  |            | There Stranger                                                                                                                 |                |
|            | period to Gothenburg. Postal 1500:- for stamped cover. EXCELLENT.                                                      | 600:- |            | Herr Oron of ogden                                                                                                             |                |
| 44K        | SKÖFDE 28.6.1832. Type 1 on cover sent to Hjo. Postal: 1200:-                                                          | 500:- |            | 6 Triberas                                                                                                                     |                |
| 45K        | STOCKHOLM 20.11.1835. Type 8 on cover sent to Uppsala. Postal: 1200:-                                                  | 500:- |            | Coul Por Stille                                                                                                                |                |
| 46K        | STOCKHOLM 20.2.1834. Type 5 on letter sent to Köping.                                                                  |       |            |                                                                                                                                |                |
| 47K        | Postal: 800:-<br>STOCKHOLM 17.2.1846. Type 9 on cover sent to Karlskrona.                                              | 400:- |            | afgarand wheepert                                                                                                              |                |
| 48K        | Postal: 800:-<br>STOCKHOLM 2.8.1830. Type 1 on letter sent to Örebro.                                                  | 400:- |            | 80                                                                                                                             |                |
| 40K        | Postal: 800:-                                                                                                          | 300:- |            |                                                                                                                                |                |
| 49K        | UMEÅ 21.7.1855. Type 4 on cover sent to Stockholm.<br>Postal 1500:- for stamped cover. EXCELLENT.                      | 800:- | 80K        | MARIESTAD 16.6.1848. Cover with notation "afgår med extra post" (Postal: +2500:-), sent to Skövde.                             | 1.500:-        |
| 50K        | WENERSBORG 4.2.1831. Type 1 on cover sent to Mariestad.                                                                | 600   | 81K        | MARIESTAD 24.1.1856. Type 5 on cover sent during the skill                                                                     |                |
| 51         | Postal: 800:-<br>WESTERVIK 22.3.1836 type 3 on cover with contents to                                                  | 400:- | 82K        | bco period to Vänersborg. Postal 1500:- for stamped cover. MEDEVI 30.7.1844. Registered letter sent to Växjö                   | 600:-          |
|            | Norrköping Postal: 1200:-                                                                                              | 300:- |            | (P: 1000:-). Also one letter sent from BORÅS 2.12.1840                                                                         | -0-            |
| 52K        | WESTERÅS 3.5.1831. Type 2 on cover sent to Stockholm.<br>Superb. Postal: 600:-                                         | 300:- | 83K        | (type 2, P: 350:-) to Falkenberg with beautiful handwriting. (2). NORDMALING 13.1.1848. Letter sent to Umeå. Postal: 600:-     | 500:-<br>300:- |
| 53K        | YSTAD 27.8.1831 type 1 on letter sent to Gothenburg. Postal: 800:-                                                     | 400:- | 84K        | NORRKÖPING 15.12.1850. Type 5 on letter sent to                                                                                |                |
| 54K        | ÖREBRO 23.3.1832. Type 2 on cover sent to Falun. Superb.                                                               | 300:- | 85K        | Stockholm. Superb.  NORRKÖPING 29.10.1851. Type 6 on letter sent to Gothenburg.                                                | 300:-<br>300:- |
| 55K        | Rectangular postmarks / Fyrkantstämplar ARBOGA 23.4.1858. Type 3 on letter sent during the                             |       | 86K        | NYKÖPING 19.6.1856. Type 1 on cover sent during the skill                                                                      |                |
| 0011       | skill bco period to Örebro. Postal 1500:- for stamped                                                                  |       | 87K        | bco period to Stockholm. Postal 1500:- for stamped cover.  OROUST 19.2.1856 type 3 on letter sent during the skill             | 600:-          |
| 56K        | cover. EXCELLENT. ASKERSUND 26.6.1856 type 3 on letter sent during the                                                 | 600:- | 0017       | bco period to Uddevalla. Postal 3000:- for stamped cover.                                                                      | 1.000:-        |
|            | skill bco period to Stockholm. Postal 1500:- for stamped                                                               |       | 88K<br>89K | PITEÅ 17.10.1842. Type 2 on cover sent to Stockholm.<br>RAMUNDEBODA 17.7.1857. Cover sent during the skill bco                 | 300:-          |
| 57K        | cover. Superb. BORÅS 23.3.1856. Type 5 on lcover sent during the                                                       | 500:- | 90K        | period to Stockholm. Postal 2500:- for stamped cover. Superb. RÅNEÅ 9.1.1868. Letter sent to Luleå. Superb.                    | 800:-<br>300:- |
|            | skill bco period to Vänersborg. Postal 1500:- for stamped                                                              | 600   | 91K        | SMEDJEBACKEN 12.4.1856. Type 3 on cover sent during                                                                            | 300            |
| 58K        | cover. EXCELLENT. BORÅS 11.5.1837. Type 1 on cover sent to Vänersborg.                                                 | 600:- |            | the skill bco period to Gagnef. Postal 2000:- for stamped cover. Superb.                                                       | 700:-          |
| 501/       | Postal: 800:-                                                                                                          | 300:- | 92K        | STOCKHOLM 11.10.1841. Arrival cancellation on unpaid                                                                           |                |
| 59K        | BÅSTAD 2.2.1849. Type 1 on letter with notation "Högst angeläget" (very urgent, P: +150:-) sent to Åby. The            |       |            | 2-fold letter dated "Lübeck d. 7 Octr 1841", sent by ship. Postage notation "1.32". Fragile and partly divided. Postal: 2000:- | due<br>700:-   |
| 6017       | content is about schnapps.                                                                                             | 300:- | 93K        | STOCKHOLM FR.BR. 20.12.1851. Type 1 on cover sent to                                                                           |                |
| 60K        | CALMAR 30.6.1842. Type 2 on cover sent to Karlskrona. EXCELLENT.                                                       | 300:- | 94K        | Vänersborg. Superb. Postal: 500:-<br>STRÖMSHOLM 25.12.1855. Cover sent during the skill bco                                    | 300:-          |
| 61K        | CARLSBORG 12.5.1857. Type 2 on cover sent during the skill bco period to Gothenburg. Postal 2000:- for                 |       |            | period to Vänersborg. Postal 3000:- for stamped cover. Superb.                                                                 | 1.000:-        |
|            | stamped cover.                                                                                                         | 500:- | 95K        | STRÖMSTAD 22.10.1856. Type 3 on cover sent during the skill bco period to Gothenburg. Postal 1500:- for stamped cover.         | 500:-          |
| 6          |                                                                                                                        |       | I          |                                                                                                                                |                |
|            |                                                                                                                        |       |            |                                                                                                                                |                |