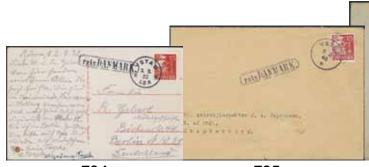

## Wednesday, 13th June 2018 at 4 pm

|    | Sweden / Sverige                                                                                                                                                                                                        |                | I                 | Straight line postmarks / Rakstämplar                                                                                                                                                                 |
|----|-------------------------------------------------------------------------------------------------------------------------------------------------------------------------------------------------------------------------|----------------|-------------------|-------------------------------------------------------------------------------------------------------------------------------------------------------------------------------------------------------|
| 1P | Prephilately / Förfilateli OSKAR II (1829-1907) signature on mandate dated 1887. Document countersigned by the Postal Headmaster Krusenstierna.                                                                         | 300:-          | 9K<br>10K         | CHRISTINEHAMN. Type 2 on cover sent to Karlstad. Postal: 1200:- CHRISTINEHAMN. Type 1 on letter dated "6 junii 1819" sent to Stockholm. Superb. Postal: 600:-                                         |
| 2K | Prephilately / Förfilateli General post. Karterat brevomslag med datering "1684" i blyerts, sänt till Göteborg.                                                                                                         | 500:-          | 11K<br>12K        | EKOLSUND. Arrival cancellation on letter sent from STOCKHOLM "3 aug 1820". Postal: 1500:-FAHLUN. Cover dated "1827" in pencil, sent to Gothenburg.                                                    |
| 3  | <b>Ribbon postmarks</b> / Bandeaustämplar<br>Stockholm Ribbon Postmark type 5 on letter to the custom-<br>house in Tavastehus march 8 1742 (arrived april 21). With content.                                            | 500:-          | 13K<br>14K<br>15K | HIO. Cover sent to Stockholm. EXCELLENT. Postal: 600:-<br>HVETLANDA. Letter dated "Njupingetorp den 28 martÿ<br>1823" sent to Jönköping. Postal: 1000:-<br>KÖPING. Cover sent to Ystad. Postal: 800:- |
| 4  | Postage due covers / Lösenförsändelser Postage due cancellation 45 ÖRE on cover with contents sent from Hamburg to Sweden 1862. Very fine. Postage due notation "Lösen 45 öre" on cover with                            | 400:-          | 16K<br>17K        | PITHEÅ. Cover dated "1830" in pencil, sent to Härnösand.<br>Superb. Postal: 600:-<br>STOCKHOLM. Type 15 on letter sent to Hudiksvall 1819.<br>Postal: 800:-                                           |
| 6  | contents sent from Hamburg 1859 to Eskilstuna. Arrival pmk HELSINGBORG 2.1.1859. Transit KDOPA on reverse. Postage due notation "45" on cover sent from Hamburg to Sweden. Boxed HAMBURG KSPA 4.3.1863. Neat and clean. | 400:-<br>300:- | 18K               | STOCKHOLM. Type 17 on cover sent to Västerås. Postal: 800:-                                                                                                                                           |