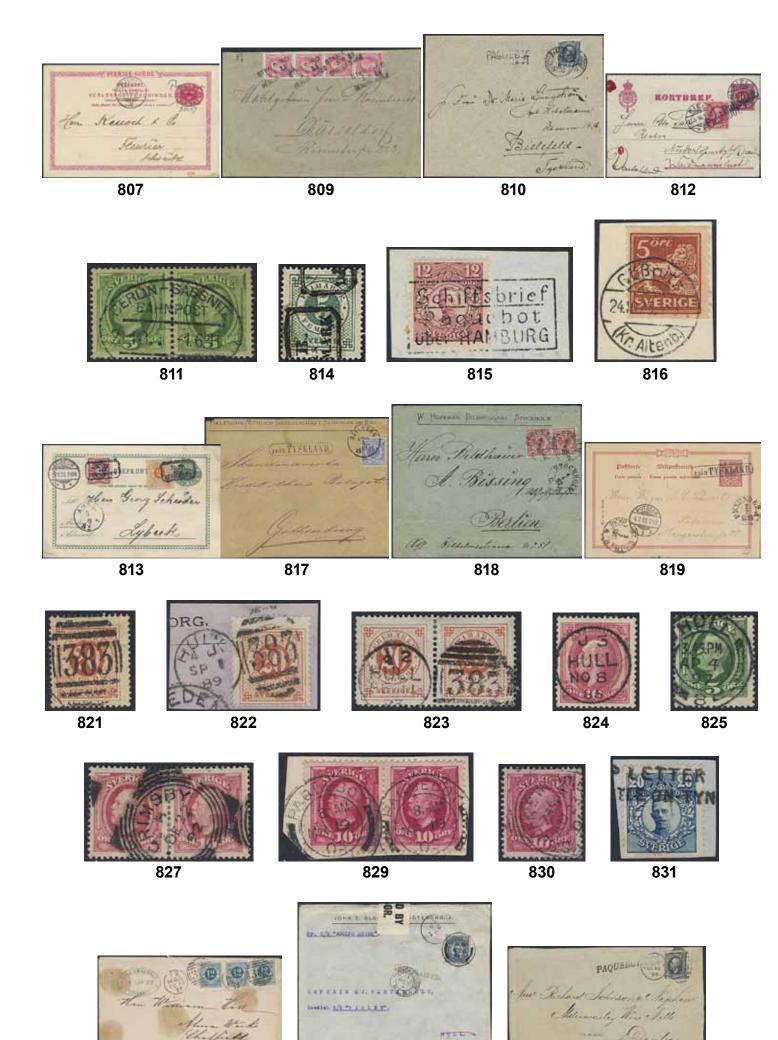

## Wednesday, 13th June 2018 at 4 pm

|    | Sweden / Sverige                                                                                                                                                                                                        |                | I                 | Straight line postmarks / Rakstämplar                                                                                                                                                                 |
|----|-------------------------------------------------------------------------------------------------------------------------------------------------------------------------------------------------------------------------|----------------|-------------------|-------------------------------------------------------------------------------------------------------------------------------------------------------------------------------------------------------|
| 1P | Prephilately / Förfilateli OSKAR II (1829-1907) signature on mandate dated 1887. Document countersigned by the Postal Headmaster Krusenstierna.                                                                         | 300:-          | 9K<br>10K         | CHRISTINEHAMN. Type 2 on cover sent to Karlstad. Postal: 1200:- CHRISTINEHAMN. Type 1 on letter dated "6 junii 1819" sent to Stockholm. Superb. Postal: 600:-                                         |
| 2K | Prephilately / Förfilateli General post. Karterat brevomslag med datering "1684" i blyerts, sänt till Göteborg.                                                                                                         | 500:-          | 11K<br>12K        | EKOLSUND. Arrival cancellation on letter sent from STOCKHOLM "3 aug 1820". Postal: 1500:-FAHLUN. Cover dated "1827" in pencil, sent to Gothenburg.                                                    |
| 3  | <b>Ribbon postmarks</b> / Bandeaustämplar<br>Stockholm Ribbon Postmark type 5 on letter to the custom-<br>house in Tavastehus march 8 1742 (arrived april 21). With content.                                            | 500:-          | 13K<br>14K<br>15K | HIO. Cover sent to Stockholm. EXCELLENT. Postal: 600:-<br>HVETLANDA. Letter dated "Njupingetorp den 28 martÿ<br>1823" sent to Jönköping. Postal: 1000:-<br>KÖPING. Cover sent to Ystad. Postal: 800:- |
| 4  | Postage due covers / Lösenförsändelser Postage due cancellation 45 ÖRE on cover with contents sent from Hamburg to Sweden 1862. Very fine. Postage due notation "Lösen 45 öre" on cover with                            | 400:-          | 16K<br>17K        | PITHEÅ. Cover dated "1830" in pencil, sent to Härnösand.<br>Superb. Postal: 600:-<br>STOCKHOLM. Type 15 on letter sent to Hudiksvall 1819.<br>Postal: 800:-                                           |
| 6  | contents sent from Hamburg 1859 to Eskilstuna. Arrival pmk HELSINGBORG 2.1.1859. Transit KDOPA on reverse. Postage due notation "45" on cover sent from Hamburg to Sweden. Boxed HAMBURG KSPA 4.3.1863. Neat and clean. | 400:-<br>300:- | 18K               | STOCKHOLM. Type 17 on cover sent to Västerås. Postal: 800:-                                                                                                                                           |

#### Bandeaustämplar / Ribbon postmarks

|                                                            |                                                                                       | 19K                                                                                                                                            | STRÖMSHOLM. Cover sent to Stockholm. Postal: 2500:-                                                                                                                                                 | 1.200:-                                                                                                                                                                                                                                                    |
|------------------------------------------------------------|---------------------------------------------------------------------------------------|------------------------------------------------------------------------------------------------------------------------------------------------|-----------------------------------------------------------------------------------------------------------------------------------------------------------------------------------------------------|------------------------------------------------------------------------------------------------------------------------------------------------------------------------------------------------------------------------------------------------------------|
| STOCKHOLM. Type 8 on letter dated "Stockholm 12 junÿ       |                                                                                       | 20K                                                                                                                                            | SODERKOPING. Letter dated "18 Julii 1829" sent to                                                                                                                                                   |                                                                                                                                                                                                                                                            |
| 1749" sent to Jönköping. Also with notation "Recomenderas" |                                                                                       |                                                                                                                                                | Gothenburg. Postal: 1000:-                                                                                                                                                                          | 500:-                                                                                                                                                                                                                                                      |
| (P: +800:-). Postal: 6000:-                                | 2.500:-                                                                               | 21                                                                                                                                             | WIMMERBY. Nice cover with contents, dated 28.1.1820.                                                                                                                                                |                                                                                                                                                                                                                                                            |
| STOCKHOLM type 3 on fresh cover dated "1731" in cryon,     |                                                                                       |                                                                                                                                                | Postal: 1200:-                                                                                                                                                                                      | 300:-                                                                                                                                                                                                                                                      |
| sent to Västerås. Postal: 2000:-                           | 800:-                                                                                 | 22K                                                                                                                                            | WISBY. Cover sent to Stockholm. Superb.                                                                                                                                                             | 300:-                                                                                                                                                                                                                                                      |
|                                                            | (P: +800:-). Postal: 6000:-<br>STOCKHOLM type 3 on fresh cover dated "1731" in cryon, | 1749" sent to Jönköping. Also with notation "Recomenderas" (P: +800:-). Postal: 6000:-  STOCKHOLM type 3 on fresh cover dated "1731" in cryon, | STOCKHOLM. Type 8 on letter dated "Stockholm 12 junÿ 1749" sent to Jönköping. Also with notation "Recomenderas" (P: +800:-). Postal: 6000:-  STOCKHOLM type 3 on fresh cover dated "1731" in cryon, | STOCKHOLM. Type 8 on letter dated "Stockholm 12 junÿ 1749" sent to Jönköping. Also with notation "Recomenderas" (P: +800:-). Postal: 6000:- STOCKHOLM type 3 on fresh cover dated "1731" in cryon,  STOCKHOLM type 3 on fresh cover dated "1731" in cryon, |

400:-

Ę

| ****       | Arc postmarks / Bågstämplar                                                                                            |       | 62K        | CARLSKRONA 26.12.1839. Type 1 on cover sent to                                                                                 | 200-           |
|------------|------------------------------------------------------------------------------------------------------------------------|-------|------------|--------------------------------------------------------------------------------------------------------------------------------|----------------|
| 23K        | CHRISTIANSTAD 10.8.1833. Type 2 on cover sent to Landskrona. Superb. Postal: 1500:-                                    | 800:- | 63K        | Gothenburg. CARLSKRONA 25.10.1841. Type 2 on cover sent to                                                                     | 300:-          |
| 24K        | CHRISTIANSTAD 23.1.1837. Type 4 on cover sent to                                                                       |       | C 4377     | Gothenburg. Postal: 600:-                                                                                                      | 300:-          |
| 25K        | Karlskrona. Superb. Postal: 800:-<br>CHRISTINEHAMN 21.8.1833. Type 1 on cover sent to                                  | 400:- | 64K        | CARLSKRONA 21.6.1844. Type 3 on cover front sent to Ronneby. Postal: 1000:-                                                    | 300:-          |
|            | Gothenburg. Postal: 1000:-                                                                                             | 500:- | 65K        | CARLSKRONA 25.2.1851. Type 6 on letter sent to Karlshamn.                                                                      | 300:-          |
| 26K        | DALARÖ 16.11.1832. Type 1 on cover sent to Stockholm.<br>Postal: 1500:-                                                | 700:- | 66K        | CARLSTAD 16.12.1855. Type 7 on cover sent during the skill bco period to Vänersborg. Postal 2000:- for                         |                |
| 27K        | FAHLUN 19.10.1856. Type 5 on letter dated "St. Tuna                                                                    |       | /mx/       | stamped cover. Superb.                                                                                                         | 700:-          |
|            | d. 18 Oct. 1856" sent during the skill bco period to Gagnef. Postal 1500:- for stamped cover. Superb.                  | 600:- | 67K        | ESKILSTUNA 14.3.1854. Type 2 on letter sent to Karlshamn. Postal: 600:-                                                        | 300:-          |
| 28K        | GEFLE 10.7.1831. Type 1 on cover sent to Stockholm.                                                                    |       | 68K        | FALKENBERG 14.5.1849. Type 2 on letter sent to Varberg.                                                                        | 200            |
| 29K        | EXCELLENT. Postal: 1200:-<br>GÖTHEBORG 8.10.1831. Type 1 on cover sent to Strömstad.                                   | 700:- | 69K        | Postal: 600:-<br>GAGNEF 2.6.1858. Type 1 on cover sent during the                                                              | 300:-          |
|            | Postal: 500:-                                                                                                          | 300:- |            | skill bco period to Falun. Postal 2000:- for stamped                                                                           | 700            |
| 30K        | GÖTHEBORG 9.10.1833. Type 2 on cover sent to Stockholm. EXCELLENT. Postal: 600:-                                       | 300:- | 70K        | cover. EXCELLENT. HALMSTAD 23.6.1856. Type 4 on cover sent during the                                                          | 700:-          |
| 31K        | HALMSTAD 21.2.1834. Type 4 on cover sent to Gothenburg.                                                                | 600   |            | skill bco period to Vänersborg. Postal 1500:- for                                                                              | (00:           |
| 32K        | Superb. Postal: 1200:-<br>HALMSTAD 4.10.1833. Type 1 on cover sent to Gothenburg.                                      | 600:- | 71K        | stamped cover. Superb.  HJO 14.12.1855. Type 2 on cover sent during the skill bco                                              | 600:-          |
|            | Postal: 1000:-                                                                                                         | 500:- | 72V        | period to Mariestad. Postal 2000:- for stamped cover. Superb.                                                                  | 700:-          |
| 33K        | HALMSTAD 20.9.1833. Type 2 on cover sent to Stockholm. Superb.                                                         | 300:- | 72K        | HVETLANDA 12.4.39 type 1 on cover sent to Stockholm. Postal: 1200:-                                                            | 500:-          |
| 34K        | HELSINGBORG 24.6.1856. Type 6 on cover sent during                                                                     |       | 73K<br>74K | KONGELF 18.12.1841. Type 1 on letter sent to Lund.<br>KONGSBACKA 13.6.1854. Type 4 on registered cover sent                    | 300:-          |
|            | the skill beo period to Halmstad. Postal 1500:- for stamped cover. Superb.                                             | 600:- | /410       | to Vänersborg. Superb. Postal: 1000:-                                                                                          | 600:-          |
| 35K        | HELSINGBORG 7.10.1833. Type 2 on letter sent to                                                                        | 500.  | 75K        | KONGSBACKA 23.2.1850. Type 2 on registered letter sent to Malmö.                                                               | 300:-          |
| 36K        | Falkenberg. Postal: 1200:-<br>HVETLANDA type 1 on cover sent to Jönköping. Small                                       | 500:- | 76K        | LINKÖPING 6.10.1855. Type 1 on cover sent during the skill                                                                     | 300            |
| 27V        | paper loss. Postal: 800:-                                                                                              | 300:- | 77K        | bco period to Gothenburg. Postal 2500:- for stamped cover. LINKÖPING 7.7.1855. Type 3 on registered cover sent                 | 700:-          |
| 37K        | JÖNKÖPING 25.6.1831. Type 1 on cover sent to Gothenburg. Postal: 600:-                                                 | 300:- | //1        | during the skill bco period to Vänersborg. Postal                                                                              |                |
| 38K<br>39K | KONGELF 10.6.1835. Type 2 on cover to Uddevalla. Postal: 600:-<br>MALMÖ 6.9.1832. Type 1–2 on cover sent to Stockholm. | 300:- | 78         | 1500:- for stamped cover.<br>LYSEKIHL 15.11.1852 type 1. Distinctive strike on                                                 | 600:-          |
| 37K        | Postal: 800–2000:                                                                                                      | 400:- |            | beautiful cover with content. Postal: 600:-                                                                                    | 400:-          |
| 40K        | MARIESTAD 28.1.1836. Type 3 on cover sent to Hjo. Superb. Postal: 1200:-                                               | 600:- | 79K        | MALMÖ 1.11.1855. Type 10 on cover sent during the skill bco period to Göteborg. Postal 1000:- for stamped cover. Superb.       | 300:-          |
| 41K        | NORRKÖPING 26.9.1832. Type 2 on letter sent to Stockholm.                                                              | 300:- |            | period to deceeding. Festual 1999. Tot stamped cover, supero.                                                                  | 500.           |
| 42K        | NORRTELJE 7.4.1836. Type 1 on cover sent to Stockholm.<br>Superb. Postal: 800:-                                        | 400:- |            | TARRESPAIR SPATE                                                                                                               |                |
| 43K        | SKARA 13.3.1856. Type 3 on cover sent during the skill bco                                                             | 100.  |            | There Stranger                                                                                                                 |                |
|            | period to Gothenburg. Postal 1500:- for stamped cover. EXCELLENT.                                                      | 600:- |            | Herr Oron of ogden                                                                                                             |                |
| 44K        | SKÖFDE 28.6.1832. Type 1 on cover sent to Hjo. Postal: 1200:-                                                          | 500:- |            | 6 Triberas                                                                                                                     |                |
| 45K        | STOCKHOLM 20.11.1835. Type 8 on cover sent to Uppsala. Postal: 1200:-                                                  | 500:- |            | Coul Por Stille                                                                                                                |                |
| 46K        | STOCKHOLM 20.2.1834. Type 5 on letter sent to Köping.                                                                  |       |            |                                                                                                                                |                |
| 47K        | Postal: 800:-<br>STOCKHOLM 17.2.1846. Type 9 on cover sent to Karlskrona.                                              | 400:- |            | afgarand wheepert                                                                                                              |                |
| 48K        | Postal: 800:-<br>STOCKHOLM 2.8.1830. Type 1 on letter sent to Örebro.                                                  | 400:- |            | 80                                                                                                                             |                |
| 40K        | Postal: 800:-                                                                                                          | 300:- |            |                                                                                                                                |                |
| 49K        | UMEÅ 21.7.1855. Type 4 on cover sent to Stockholm.<br>Postal 1500:- for stamped cover. EXCELLENT.                      | 800:- | 80K        | MARIESTAD 16.6.1848. Cover with notation "afgår med extra post" (Postal: +2500:-), sent to Skövde.                             | 1.500:-        |
| 50K        | WENERSBORG 4.2.1831. Type 1 on cover sent to Mariestad.                                                                | 600   | 81K        | MARIESTAD 24.1.1856. Type 5 on cover sent during the skill                                                                     |                |
| 51         | Postal: 800:-<br>WESTERVIK 22.3.1836 type 3 on cover with contents to                                                  | 400:- | 82K        | bco period to Vänersborg. Postal 1500:- for stamped cover. MEDEVI 30.7.1844. Registered letter sent to Växjö                   | 600:-          |
|            | Norrköping Postal: 1200:-                                                                                              | 300:- |            | (P: 1000:-). Also one letter sent from BORÅS 2.12.1840                                                                         | -0-            |
| 52K        | WESTERÅS 3.5.1831. Type 2 on cover sent to Stockholm.<br>Superb. Postal: 600:-                                         | 300:- | 83K        | (type 2, P: 350:-) to Falkenberg with beautiful handwriting. (2). NORDMALING 13.1.1848. Letter sent to Umeå. Postal: 600:-     | 500:-<br>300:- |
| 53K        | YSTAD 27.8.1831 type 1 on letter sent to Gothenburg. Postal: 800:-                                                     | 400:- | 84K        | NORRKÖPING 15.12.1850. Type 5 on letter sent to                                                                                |                |
| 54K        | ÖREBRO 23.3.1832. Type 2 on cover sent to Falun. Superb.                                                               | 300:- | 85K        | Stockholm. Superb.  NORRKÖPING 29.10.1851. Type 6 on letter sent to Gothenburg.                                                | 300:-<br>300:- |
| 55K        | Rectangular postmarks / Fyrkantstämplar ARBOGA 23.4.1858. Type 3 on letter sent during the                             |       | 86K        | NYKÖPING 19.6.1856. Type 1 on cover sent during the skill                                                                      |                |
| 0011       | skill bco period to Örebro. Postal 1500:- for stamped                                                                  |       | 87K        | bco period to Stockholm. Postal 1500:- for stamped cover.  OROUST 19.2.1856 type 3 on letter sent during the skill             | 600:-          |
| 56K        | cover. EXCELLENT. ASKERSUND 26.6.1856 type 3 on letter sent during the                                                 | 600:- | 0017       | bco period to Uddevalla. Postal 3000:- for stamped cover.                                                                      | 1.000:-        |
|            | skill bco period to Stockholm. Postal 1500:- for stamped                                                               |       | 88K<br>89K | PITEÅ 17.10.1842. Type 2 on cover sent to Stockholm.<br>RAMUNDEBODA 17.7.1857. Cover sent during the skill bco                 | 300:-          |
| 57K        | cover. Superb. BORÅS 23.3.1856. Type 5 on lcover sent during the                                                       | 500:- | 90K        | period to Stockholm. Postal 2500:- for stamped cover. Superb. RÅNEÅ 9.1.1868. Letter sent to Luleå. Superb.                    | 800:-<br>300:- |
|            | skill bco period to Vänersborg. Postal 1500:- for stamped                                                              | 600   | 91K        | SMEDJEBACKEN 12.4.1856. Type 3 on cover sent during                                                                            | 300            |
| 58K        | cover. EXCELLENT. BORÅS 11.5.1837. Type 1 on cover sent to Vänersborg.                                                 | 600:- |            | the skill bco period to Gagnef. Postal 2000:- for stamped cover. Superb.                                                       | 700:-          |
| 501/       | Postal: 800:-                                                                                                          | 300:- | 92K        | STOCKHOLM 11.10.1841. Arrival cancellation on unpaid                                                                           |                |
| 59K        | BÅSTAD 2.2.1849. Type 1 on letter with notation "Högst angeläget" (very urgent, P: +150:-) sent to Åby. The            |       |            | 2-fold letter dated "Lübeck d. 7 Octr 1841", sent by ship. Postage notation "1.32". Fragile and partly divided. Postal: 2000:- | due<br>700:-   |
| 6017       | content is about schnapps.                                                                                             | 300:- | 93K        | STOCKHOLM FR.BR. 20.12.1851. Type 1 on cover sent to                                                                           |                |
| 60K        | CALMAR 30.6.1842. Type 2 on cover sent to Karlskrona. EXCELLENT.                                                       | 300:- | 94K        | Vänersborg. Superb. Postal: 500:-<br>STRÖMSHOLM 25.12.1855. Cover sent during the skill bco                                    | 300:-          |
| 61K        | CARLSBORG 12.5.1857. Type 2 on cover sent during the skill bco period to Gothenburg. Postal 2000:- for                 |       |            | period to Vänersborg. Postal 3000:- for stamped cover. Superb.                                                                 | 1.000:-        |
|            | stamped cover.                                                                                                         | 500:- | 95K        | STRÖMSTAD 22.10.1856. Type 3 on cover sent during the skill bco period to Gothenburg. Postal 1500:- for stamped cover.         | 500:-          |
| 6          |                                                                                                                        |       | I          |                                                                                                                                |                |
|            |                                                                                                                        |       |            |                                                                                                                                |                |