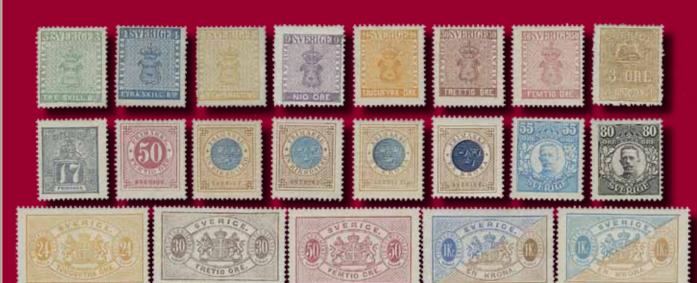

#### Wednesday 5 February, at 11:00

|                | Sweden / Sverige                                                                                                                                                                                                                                                                                                                                                                                                                                     |                   |                         | Military prephilately / Militär förfilateli                                                                                                                                                                                                                                                                                      |            |
|----------------|------------------------------------------------------------------------------------------------------------------------------------------------------------------------------------------------------------------------------------------------------------------------------------------------------------------------------------------------------------------------------------------------------------------------------------------------------|-------------------|-------------------------|----------------------------------------------------------------------------------------------------------------------------------------------------------------------------------------------------------------------------------------------------------------------------------------------------------------------------------|------------|
|                | Prephilately / Förfilateli                                                                                                                                                                                                                                                                                                                                                                                                                           |                   | 2015K                   | SOLDIERS MAIL, one letter with notation 'Fortställes af                                                                                                                                                                                                                                                                          |            |
| 2001P          | Prephilately. PARISH MAIL letter (worn) sent from Berga                                                                                                                                                                                                                                                                                                                                                                                              |                   |                         | Nr 48' and one cover with notation 'Fortställes af Soldne                                                                                                                                                                                                                                                                        |            |
|                | 22.3.1833 to ten different crown hunters, then returned                                                                                                                                                                                                                                                                                                                                                                                              |                   |                         | nr 42, 78 82'. (2).                                                                                                                                                                                                                                                                                                              | 500        |
|                | on 26.3. With brown feather and notation 'Ordres Circulerar                                                                                                                                                                                                                                                                                                                                                                                          |                   | 2016K                   | Soldiers mail cover with notation 'Fortskaffas skyndsamt                                                                                                                                                                                                                                                                         |            |
|                | Skyndsamt mellan kronojägarne'. Interesting and scarce.                                                                                                                                                                                                                                                                                                                                                                                              | 1 500             |                         | med Soldatpost afgår från Sotlanda 1 Febr. 1874'.                                                                                                                                                                                                                                                                                | 400        |
| 2002K          | Prephilately. Presumably COMBINATION MAIL letter dated                                                                                                                                                                                                                                                                                                                                                                                               |                   |                         | Postage due covers / Lösenförsändelser                                                                                                                                                                                                                                                                                           |            |
|                | 'Christianstads Lands Contoir den 10 Junü 1808' with                                                                                                                                                                                                                                                                                                                                                                                                 |                   | 2017K                   | Stockholm type 2 on one cover and type 3 on two covers                                                                                                                                                                                                                                                                           |            |
|                | crown mark and with a red wax seal 'CHRISTIANSTAD POST                                                                                                                                                                                                                                                                                                                                                                                               |                   |                         | and one front. One with ship notation 'pr John Swartz'. (4).                                                                                                                                                                                                                                                                     | 500        |
|                | CONTOIRS SIGILL', sent as an unlisted letter to Mansdala.                                                                                                                                                                                                                                                                                                                                                                                            |                   | 2018K                   | 12 öre STOCKHOLM 12.9.1858, type 3, on letter with ship                                                                                                                                                                                                                                                                          |            |
| 2002D          | Highly interesting item.                                                                                                                                                                                                                                                                                                                                                                                                                             | 700               |                         | notation 'p Gauthiod från Ystad'.                                                                                                                                                                                                                                                                                                | 400        |
| 2003P          | Prephilately. Resolution and declaration dated 'Riks-                                                                                                                                                                                                                                                                                                                                                                                                |                   | 2019K                   | 12 öre STOCKHOLM 18.5.1859, type 3, on letter with ship                                                                                                                                                                                                                                                                          |            |
|                | Dagen i Stockholm den 25 Maji Åhr 1720', with crown coil.                                                                                                                                                                                                                                                                                                                                                                                            |                   |                         | notation 'pr ång. Sundsvall'.                                                                                                                                                                                                                                                                                                    | 400        |
|                | On the reverse a handwritten tour list for 13 places in<br>Södermanland, e.g. Dillnäs, Åker and Lanna, with instruction                                                                                                                                                                                                                                                                                                                              |                   | 2020K                   | Beautiful and interesting cover with notation 'Obetaldt                                                                                                                                                                                                                                                                          |            |
|                | 'På följande sätt skall dessa av Allmogen begärd förklaring                                                                                                                                                                                                                                                                                                                                                                                          |                   |                         | enl. Circ. d.30/4 1855' and '4/' sent from SKARA 7.11.1857                                                                                                                                                                                                                                                                       |            |
|                | av Resolution i Gripsholms pastorat till allmänheten                                                                                                                                                                                                                                                                                                                                                                                                 |                   |                         | to Stockholm.                                                                                                                                                                                                                                                                                                                    | 200        |
|                | Publiceras'. Highly interesting documentation.                                                                                                                                                                                                                                                                                                                                                                                                       | 700               |                         | Bandeaustämplar / Ribbon postmarks                                                                                                                                                                                                                                                                                               |            |
| 2004K          | Prephilately. SOLDIERS MAIL cover dated in pencil '1728'                                                                                                                                                                                                                                                                                                                                                                                             | 700               | 2021K                   | STOCKHOLM. Type 0 on cover sent to Kristianstad.                                                                                                                                                                                                                                                                                 | 400        |
| 200.111        | with notation 'Fortskaffas av Soldaterne genom natt och                                                                                                                                                                                                                                                                                                                                                                                              |                   |                         | STOCKHOLM. Type 2 on cover dated '1732' with pencil.                                                                                                                                                                                                                                                                             | 400        |
|                | dag', sent to Näsgåård. Small paper loss.                                                                                                                                                                                                                                                                                                                                                                                                            | 400               |                         | STOCKHOLM. Type 3 on cover (tear) sent to Tavastehus.                                                                                                                                                                                                                                                                            |            |
| 2005K          | Prephilately. CHURCH POST letter (announcement) with                                                                                                                                                                                                                                                                                                                                                                                                 |                   |                         | Postal: 2000:-                                                                                                                                                                                                                                                                                                                   | 300        |
|                | notations 'Kyrkopost' and 'fort d. 17. Oct. 1835 fr.Lindman'.                                                                                                                                                                                                                                                                                                                                                                                        | 300               | 2024K                   | STOCKHOLM. Type 3 on cover, dated "1736" by pen, sent to                                                                                                                                                                                                                                                                         |            |
| 2006K          | Prephilately. CHURCH POST. One letter dated 'Ödeshög den                                                                                                                                                                                                                                                                                                                                                                                             |                   |                         | Tavastehus, Finland. Postal: 2000:-                                                                                                                                                                                                                                                                                              | 300        |
|                | 29 Maj 1861', with crown coil and notations 'Kyrkopost'                                                                                                                                                                                                                                                                                                                                                                                              |                   | 2025K                   | STOCKHOLM type 3 on fresh cover dated "1731" in crayon,                                                                                                                                                                                                                                                                          |            |
|                | and 'fortskaffas utan uppehåll', sent to Malexander. Also                                                                                                                                                                                                                                                                                                                                                                                            |                   |                         | sent to Västerås. Postal: 2000:-                                                                                                                                                                                                                                                                                                 | 400        |
|                | one announcement dated 'Stockholm den 9 October 1829'                                                                                                                                                                                                                                                                                                                                                                                                |                   |                         | Postmarks in handwritten style / Skrivstilsstämplar                                                                                                                                                                                                                                                                              |            |
|                | with notations 'Kyrkopost' and 'skall inom 14 timmar                                                                                                                                                                                                                                                                                                                                                                                                 | 200               | 2026K                   | STOCKHOLM. Type 1 on cover sent to Kristianstad.                                                                                                                                                                                                                                                                                 | 700        |
| 200517         | framhållas', sent to Särestad. (2).                                                                                                                                                                                                                                                                                                                                                                                                                  | 300               |                         | **                                                                                                                                                                                                                                                                                                                               |            |
| 2007K          | General post. Interesting cover cancelled SKARA and with                                                                                                                                                                                                                                                                                                                                                                                             |                   | 20271/                  | Straight line postmarks / Rakstämplar                                                                                                                                                                                                                                                                                            |            |
|                | notation 'fortställes af Kronobrefbärare till Krono<br>Länsmannen Ledin i Ammundtorp.                                                                                                                                                                                                                                                                                                                                                                | 400               | 202/K                   | STOCKHOLM. Type 1 on cover sent to Gabriel Falkenberg,<br>Mariestad. Superb. Postal: 10000:-                                                                                                                                                                                                                                     | 1 000      |
| 2008K          | General post. Seven covers ca. 1820–1859.                                                                                                                                                                                                                                                                                                                                                                                                            | 300               | 2028K                   | STOCKHOLM. Type 1 on beautiful letter dated "Stockholm                                                                                                                                                                                                                                                                           | 1 000      |
| 200011         |                                                                                                                                                                                                                                                                                                                                                                                                                                                      | 300               | 20201                   | 25 febr 1792" sent to Strengnäs. Postal: 10000:-                                                                                                                                                                                                                                                                                 | 1 000      |
|                | Courier mail / Kurirpost                                                                                                                                                                                                                                                                                                                                                                                                                             |                   | 2029K                   | STOCKHOLM. Three different types on three covers sent to                                                                                                                                                                                                                                                                         | 1 000      |
| 2009K          | Cover with modern pencil note '1643' sent to Axel                                                                                                                                                                                                                                                                                                                                                                                                    | 400               |                         | Gothenburg, Mariestad and Turku, respectively. (3).                                                                                                                                                                                                                                                                              | 500        |
|                | Oxenstierna, Stockholm. No content.                                                                                                                                                                                                                                                                                                                                                                                                                  | 400               | 2030K                   | STOCKHOLM. Type 10 on two cover sent to Gävle and Lovisa,                                                                                                                                                                                                                                                                        |            |
|                | Crown post / Kronopost                                                                                                                                                                                                                                                                                                                                                                                                                               |                   |                         | respectively. (2).                                                                                                                                                                                                                                                                                                               | 400        |
| 2010K          | Beautiful letter dated 'Strömsholm d: 27: Aprill Ao:                                                                                                                                                                                                                                                                                                                                                                                                 |                   |                         | STOCKHOLM. Type 4 on cover sent to Norrköping.                                                                                                                                                                                                                                                                                   | 400        |
|                | 1706, with three open crowns, sent to Johan von Brehmer                                                                                                                                                                                                                                                                                                                                                                                              |                   | 2032K                   | STOCKHOLM. Type 3 in two marks on cover sent to Eksjö,                                                                                                                                                                                                                                                                           |            |
|                | (1650–1707), Gripsholm. He worked from 1674 in various                                                                                                                                                                                                                                                                                                                                                                                               |                   |                         | then forwarded to Vetlanda.                                                                                                                                                                                                                                                                                                      | 400        |
|                | functions within the state administration and at Queen                                                                                                                                                                                                                                                                                                                                                                                               |                   | 2033K                   | STOCKHOLM. Type 5 on beautiful cover sent to Norrköping.                                                                                                                                                                                                                                                                         | 400        |
|                | Hadvig Hlagnoro's court where trom 1/10 he was director                                                                                                                                                                                                                                                                                                                                                                                              |                   |                         | Postal: 3500:-                                                                                                                                                                                                                                                                                                                   | 400        |
|                | Hedvig Eleonora's court, where from 1705 he was director                                                                                                                                                                                                                                                                                                                                                                                             |                   |                         |                                                                                                                                                                                                                                                                                                                                  |            |
| 201117         | of the queen's counting chamber and court office.                                                                                                                                                                                                                                                                                                                                                                                                    | 2 000             | 2034K                   | STOCKHOLM. Type 4 on cover dated "1766" by pen, sent to                                                                                                                                                                                                                                                                          | 200        |
|                | of the queen's counting chamber and court office. Beautiful large crown on cover sent to Karlskrona.                                                                                                                                                                                                                                                                                                                                                 | 2 000<br>400      |                         | Landskrona. Postal: 3500:-                                                                                                                                                                                                                                                                                                       | 300        |
|                | of the queen's counting chamber and court office.  Beautiful large crown on cover sent to Karlskrona.  Cover with notation 'Fortställes skyndsamt af kronobrefbärare                                                                                                                                                                                                                                                                                 | 400               |                         | Landskrona. Postal: 3500:-<br>STOCKOLM. Type 9 on 2-fold letter dated "3 augo 1797"                                                                                                                                                                                                                                              |            |
| 2012K          | of the queen's counting chamber and court office. Beautiful large crown on cover sent to Karlskrona. Cover with notation 'Fortställes skyndsamt af kronobrefbärare vid ansvar den 26 Junii 1844' and with one feather, sent to Sörby.                                                                                                                                                                                                                | 400               |                         | Landskrona. Postal: 3500:-<br>STOCKOLM. Type 9 on 2-fold letter dated "3 augo 1797"<br>sent to Örebro. Postal: 5000:-                                                                                                                                                                                                            | 300<br>500 |
| 2012K          | of the queen's counting chamber and court office. Beautiful large crown on cover sent to Karlskrona. Cover with notation 'Fortställes skyndsamt af kronobrefbärare vid ansvar den 26 Junii 1844' and with one feather, sent to Sörby. Letter ('Bevaknings-Tourerne för Jägeriet uti Norra delen                                                                                                                                                      | 400               | 2035K                   | Landskrona. Postal: 3500:-<br>STOCKOLM. Type 9 on 2-fold letter dated "3 augo 1797"<br>sent to Örebro. Postal: 5000:-<br>Arc postmarks / Bågstämplar                                                                                                                                                                             |            |
| 2012K          | of the queen's counting chamber and court office. Beautiful large crown on cover sent to Karlskrona. Cover with notation 'Fortställes skyndsamt af kronobrefbärare vid ansvar den 26 Junii 1844' and with one feather, sent to Sörby. Letter ('Bevaknings-Tourerne för Jägeriet uti Norra delen af Stockholms Län') dated 'Stockholm den 22 November                                                                                                 | 400               | 2035K                   | Landskrona. Postal: 3500:-<br>STOCKOLM. Type 9 on 2-fold letter dated "3 augo 1797"<br>sent to Örebro. Postal: 5000:-<br>Arc postmarks / Bågstämplar<br>CARLSHAMN 25.12.1834. Type 2 on beautiful cover sent to                                                                                                                  | 500        |
| 2012K<br>2013K | of the queen's counting chamber and court office. Beautiful large crown on cover sent to Karlskrona. Cover with notation 'Fortställes skyndsamt af kronobrefbärare vid ansvar den 26 Junii 1844' and with one feather, sent to Sörby. Letter ('Bevaknings-Tourerne för Jägeriet uti Norra delen                                                                                                                                                      | 400<br>400        | 2035K<br>2036K          | Landskrona. Postal: 3500:- STOCKOLM. Type 9 on 2-fold letter dated "3 augo 1797" sent to Örebro. Postal: 5000:-  Arc postmarks / Bågstämplar CARLSHAMN 25.12.1834. Type 2 on beautiful cover sent to Stockholm. Superb. Postal: 2000:-                                                                                           |            |
| 2012K<br>2013K | of the queen's counting chamber and court office. Beautiful large crown on cover sent to Karlskrona. Cover with notation 'Fortställes skyndsamt af kronobrefbärare vid ansvar den 26 Junii 1844' and with one feather, sent to Sörby. Letter ('Bevaknings-Tourerne för Jägeriet uti Norra delen af Stockholms Län') dated 'Stockholm den 22 November 1831' and with two beautiful feathers.                                                          | 400<br>400        | 2035K<br>2036K          | Landskrona. Postal: 3500:- STOCKOLM. Type 9 on 2-fold letter dated "3 augo 1797" sent to Örebro. Postal: 5000:-  Arc postmarks / Bågstämplar CARLSHAMN 25.12.1834. Type 2 on beautiful cover sent to Stockholm. Superb. Postal: 2000:- CARLSHAMN 26.11.1835. Type 2 on beautiful cover sent to                                   | 500<br>300 |
| 2012K<br>2013K | of the queen's counting chamber and court office. Beautiful large crown on cover sent to Karlskrona. Cover with notation 'Fortställes skyndsamt af kronobrefbärare vid ansvar den 26 Junii 1844' and with one feather, sent to Sörby. Letter ('Bevaknings-Tourerne för Jägeriet uti Norra delen af Stockholms Län') dated 'Stockholm den 22 November 1831' and with two beautiful feathers. Proclamation (last page) with one diffuse crown mark and | 400<br>400<br>400 | 2035K<br>2036K<br>2037K | Landskrona. Postal: 3500:- STOCKOLM. Type 9 on 2-fold letter dated "3 augo 1797" sent to Örebro. Postal: 5000:-  Arc postmarks / Bågstämplar CARLSHAMN 25.12.1834. Type 2 on beautiful cover sent to Stockholm. Superb. Postal: 2000:- CARLSHAMN 26.11.1835. Type 2 on beautiful cover sent to Stockholm. Superb. Postal: 2000:- | 500        |
| 2012K<br>2013K | of the queen's counting chamber and court office. Beautiful large crown on cover sent to Karlskrona. Cover with notation 'Fortställes skyndsamt af kronobrefbärare vid ansvar den 26 Junii 1844' and with one feather, sent to Sörby. Letter ('Bevaknings-Tourerne för Jägeriet uti Norra delen af Stockholms Län') dated 'Stockholm den 22 November 1831' and with two beautiful feathers. Proclamation (last page) with one diffuse crown mark and | 400<br>400<br>400 | 2035K<br>2036K<br>2037K | Landskrona. Postal: 3500:- STOCKOLM. Type 9 on 2-fold letter dated "3 augo 1797" sent to Örebro. Postal: 5000:-  Arc postmarks / Bågstämplar CARLSHAMN 25.12.1834. Type 2 on beautiful cover sent to Stockholm. Superb. Postal: 2000:- CARLSHAMN 26.11.1835. Type 2 on beautiful cover sent to                                   | 500<br>300 |