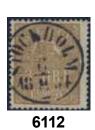

Lying lion / Liggande lejon

| 6110K | 14A  | 2×3 öre type I on local cover with double postage, cancelled STOCKHOLM 5.TUR 21.11. One stamp with missing corner perf. F 12000                            | $\bowtie$ | 1 000 |
|-------|------|------------------------------------------------------------------------------------------------------------------------------------------------------------|-----------|-------|
| 6111  | 14Aa | 3 öre olive-tinged (yellow)brown, olive-tinged orange-brown, type I. Superb example. Certificate M. Nilsson 4, 4, 4 (2025). Ex. Contenta. F 13000          | *         | 2 000 |
| 6112  | 14Aa | 3 öre olivish (yellow) brown-olivish orange-brown, type I. Very fine-superb esample cancelled STOCKHOLM 6.8.1864. Certificate M. Nilsson 3–4, 3, 4 (2025). | 0         | 700   |
| 6113K | 14Ab | 3 öre yellowish brown, type I. Local cover cancelled STOCKHOLM 1.TUR 11.3. Certificate HOW 3, 3, 4, 3 (1989).                                              | $\bowtie$ | 500   |