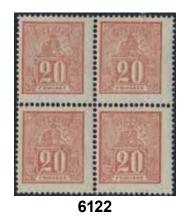

| 6122 | 16g | 20 öre red-dull red. Very fine and fresh block of four. Unusual with MNH blocks.    |    | 2 000 |
|------|-----|-------------------------------------------------------------------------------------|----|-------|
|      |     | Certificate M. Nilsson 3, 3, 5 (2025). Ex. Contenta. F 39000                        | ** | 3 000 |
| 6123 | 16g | 20 öre red-dull red. Superb example. Certificate M. Nilsson 4, 4, 5 (2025). F 10000 | ** | 1 000 |