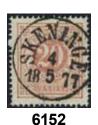

18 000

6149K 23 2×20/20 öre red, double print. Cover sent from ESKILSTUNA 15.4.1877 to Great Britain,  $\bowtie$ 1 000 with arrival pmk LONDON 18.AP.77. Only one recorded according to Facit. 6150 23a 20/20 öre brick-red on pale orange. Without gum, owner mark. Certificate M. Nilsson 2, 3, 1 (2025). Ex. Contenta. F 35000 2 000 **(\*)**  $\odot$ 6151 23a 20/20 öre brick-red on pale orange. EXCELLENT cancellation SÖDERTELJE 17.8.1877. 500 6152 0 23a 20/20 öre brick-red on pale orange. EXCELLENT cancellation SKENINGE 4.5.1877. 500