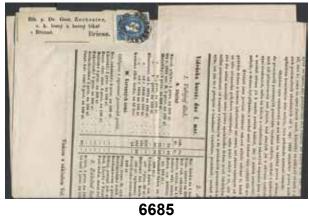

tally used fiscal 10/-. Then Victoria with full length and many different early types, somewhat complicated with values to 5/-, with well over a 100 to explore - a challenge for the specialist for watermark and shade varieties, postmarks etc, ending with excellent back of the book with 15 postal fiscal/stamp duty types to £10 and postage dues etc. Finally, Western Australia with dozens of swans and the 1872 issues crown cc with wmk reversed, wmk sideways, and wmk sideways inverted, even sideways, inverted, and reversed all in one, etc! Then 1885/93 types, large swan postal fiscals and other back of the book. A fascinating good old time grandad collection, completely uncatalogued with huge potential for discoveries, enjoy in-depth viewing.

★ 7 000★ 5 000

3 000

**★**/⊙ 8 000

## Austria





6685 6686

**6685K** 16 1858 Newspaper stamps (1.05 Kr) blue. On newspaper Slovenské Noviny 5 mar 1859, suberb cancel BREZNOBANYA 9.3. EUR 1400

**6686K** 17 1858 Newspaper stamps (1.05 Kr) lilac. On newspaper Slovenské Noviny 21 jul 1859, BREZNOBANYA 25.7. EUR 900

□ 1 000



6687

| 6687K  | Cover sent to the Gold Coast franked with 2 Sh cancelled LIEBOCH 18.1.36 and transit WIEN 1 FLUGPOST at front together with 1d Gold Coast due. Several - many other transit cancels on back side. Very beatiful and scarce – possibly unique.