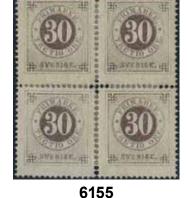

6166

6165

20 öre red, perf 14. Very finee and fresh. Ex. Contenta. F 22000

24 öre orange-gul, imperf, with corner sheet margin. EXCELLENT.

2 000

2 500

 $\odot$ 

| 6167 | Tj8v¹d            | 30 öre dark brown, imperf. Superb.                                                       | * | 2 000 |
|------|-------------------|------------------------------------------------------------------------------------------|---|-------|
| 6168 | Tj9               | 50 öre red, perf 14. Superb centering. F 5000                                            | * | 500   |
| 6169 | Ti9v <sup>2</sup> | 50 öre red, damaged second E in TJENSTEFRIMÄRKE variety. With upper sheet margin. F 6000 | * | 500   |