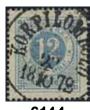

6143 6144 6145

| 6143K | 201 | 3.7.1875 to Norway.                                                                                                                                                                | $\bowtie$ | 500 |
|-------|-----|------------------------------------------------------------------------------------------------------------------------------------------------------------------------------------|-----------|-----|
| 6144  | 21a | 12 öre greyish blue. Superb cancellation KORPILOMBOLO 23.10.1872. Scarce shade in this quality.                                                                                    | $\odot$   | 500 |
| 6145K | 21a | 12 öre greyish blue. 4×12 öre on 4-fold cover sent from NEDERKALIX 4.9.1872 to STOCKHOLM. 5.TUR 11.9. Small imperfections. Very scarce – the combination is not recorded in Facit. | I<br>⊠    | 700 |