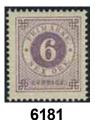

**⊠** 700

5 öre bluish dark-green on calendered paper in block of four with lower sheet margin. Very fresh. F 18000

**\*\*** 1 500

**6181** 31 6 öre violet. Superb. F 4000

6182 31h 6 öre bluish lilac on soft paper. Superb example. Certificate NS 4.4.4 (1985). Very scarce shade, especially in this quality.