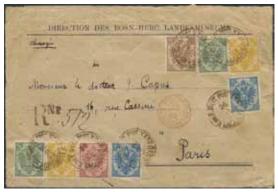

# Foreign-related covers / Utlandsanknytning

6008

6009

6008K France. Letter dated '17 fe.. 1804' sent from STOCKHOLM, via Hamburg with SUEDE and R.4. marks, to Orange.

500

**6009K** Germany. Incoming address letter for parcel sent from BERLIN 2.8.1872 to Stockholm, with a EXCELLENT pmk MALMÖ PAKET POST 6.8.1872. Postal: 4000:-