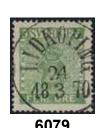

# Coat-of-arms / Vapentyp

| 6076  | 7               | 5 öre green. Block of six. Variety FF.M instead of FEM on two of the stamps. The variety without price in Facit. Ex. Contenta.                                   | **      | 2 000 |
|-------|-----------------|------------------------------------------------------------------------------------------------------------------------------------------------------------------|---------|-------|
| 6077P | 7–12            | SET (6) incl. 30 öre with cert. HOW 3, 4, 2. Also cpl. SETS (3×6) of reprints 1885 and 1963, plus Paris forgeries. The entire lot is presented at www.philea.se. | *       | 2 000 |
| 6078  | 7b <sup>2</sup> | 5 öre green, perforation of 1865. Beautiful and fresh copy. Good centering. Certificate and signed Sjöman. F 5000                                                | **      | 1 000 |
| 6079  | $7b^2$          | 5 öre green, perforation of 1865, EXCELLENT cancellation LIDKÖPING 24 3 1870                                                                                     | $\odot$ | 500   |