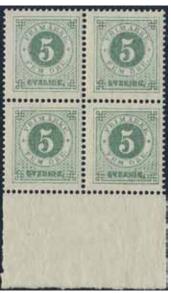

# Circle type perf. 13 / Ringtyp tandning 13

6178 6179 6180

4 öre deep grey-grey on calendered paper in block of four with lower sheet margin. Very fresh. Ex. Contenta. F 32500

k\* 2 000

**6179K** 30c, 32c, 33b 5+12+20 öre on beautiful cash on delivery card sent from GÖTEBORG 15.12.1879 to Lilla Edet. A few short perfs. F 4000