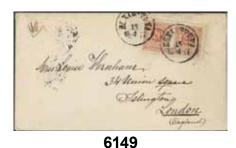

18 000

6149K 23 2×20/20 öre red, double print. Cover sent from ESKILSTUNA 15.4.1877 to Great Britain,  $\bowtie$ 1 000 with arrival pmk LONDON 18.AP.77. Only one recorded according to Facit. 6150 23a 20/20 öre brick-red on pale orange. Without gum, owner mark. Certificate M. Nilsson 2, 3, 1 (2025). Ex. Contenta. F 35000 2 000 **(\*)**  $\odot$ 6151 23a 20/20 öre brick-red on pale orange. EXCELLENT cancellation SÖDERTELJE 17.8.1877. 500 6152 0 23a 20/20 öre brick-red on pale orange. EXCELLENT cancellation SKENINGE 4.5.1877. 500