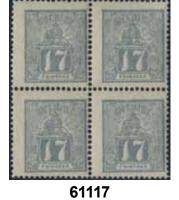

| 6117 | 15c | 17 öre bluish grey. Very fine and fresh MNH block of four. Certificate M. Nilsson 3, 3, 5 (2025). Ex. Contenta. F 72000           | **      | 7 000 |
|------|-----|-----------------------------------------------------------------------------------------------------------------------------------|---------|-------|
| 6118 | 15c | 17 öre bluish grey. Very fine and fresh. Certificate HOW 3, 3. 5 (1998).                                                          | **      | 1 500 |
| 6119 | 15c | 17 öre bluish grey. Very beautiful example cancelled STOCKHOLM 22.11.1872. Cert. Sjöman 3,3,3. F 6500                             | $\odot$ | 1 000 |
| 6120 | 15c | 17 öre bluish grey. Fine-very fine example cancelled (M)ALMÖ 17.12.1871. Smoothed creases. Certificate Obe. 2–3, 3–4, 2–3 (1976). | •       | 700   |
| 6121 | 15c | 17 öre bluish grey. Very fine and fresh example cancelled TIERP 29.1.1871. Certificate M. Nilsson 3, 3, 3 (2025).                 | •       | 700   |