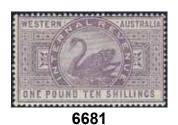

| catalogue value is £7925 – these are just as scarce if not scarcer than the originals.                                                                                   | *  | 3 000 |
| 6679  | SG 240  | Victoria 1884 10/- chocolate on rose glazed paper. Very fine – unusual! £2750                                                                                            | *  | 5 000 |
| 6680P | SG 456  | Victoria 1912 1 penny red overprint on 2 pence complete sheet of 120 including broken letter varieties on overprint. Very attractive, inverted watermarked including the |    |       |
|       |         | lettering in the side margins, a recent discovery.                                                                                                                       | ** | 5 000 |



6681

6682

6683

6684A





Western Australia Revenue, ONE POUND TEN SHILLINGS Swan. Almost imperceptibly hinged. Rare.

Western Australia Revenue, ONE POUND Swan. Almost imperceptibly hinged. Rare.

Western Australia Revenue, 15/-. Almost imperceptibly hinged. Rare.

States A few 100 stamps, virtually all one of a kind, sometimes with subtle distinctions, written up in an old time Exeter album, all housed on quadrille leaves and good material stuffed to the sides, mint and used. Beginning with New South Wales from laureate heads imperf, various QV side profiles and Gothic 5/- and studies thereafter, looking very interesting for the specialist to research with values up to 5/- map OS o/ps. Then Queensland, Chalon heads from the 1860s through to 5/- and then values to the £1, leading to