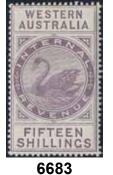

– these are just as scarce if not scarcer than the originals.                                                                                   | *  | 3 000 |
| 6679  | SG 240  | Victoria 1884 10/- chocolate on rose glazed paper. Very fine – unusual! £2750                                                                                            | *  | 5 000 |
| 6680P | SG 456  | Victoria 1912 1 penny red overprint on 2 pence complete sheet of 120 including broken letter varieties on overprint. Very attractive, inverted watermarked including the |    |       |
|       |         | lettering in the side margins, a recent discovery.                                                                                                                       | ** | 5 000 |



6681

6682

6683

6684A





Western Australia Revenue, ONE POUND TEN SHILLINGS Swan. Almost imperceptibly hinged. Rare.

Western Australia Revenue, ONE POUND Swan. Almost imperceptibly hinged. Rare.

Western Australia Revenue, 15/-. Almost imperceptibly hinged. Rare.

States A few 100 stamps, virtually all one of a kind, sometimes with subtle distinctions, written up in an old time Exeter album, all housed on quadrille leaves and good material stuffed to the sides, mint and used. Beginning with New South Wales from laureate heads imperf, various QV side profiles and Gothic 5/- and studies thereafter, looking very interesting for the specialist to research with values up to 5/- map OS o/ps. Then Queensland, Chalon heads from the 1860s through to 5/- and then values to the £1, leading to extensive side profiles tha