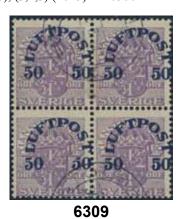

torm III 7+3 / 5+FEM / 2 öre orange "12+8" instead of "7+3". Superb. Guarantee mark H.W. ★★ 500 6302 128v¹ 1916 Landstorm III 7+3 / 5+FEM / 4 öre grey inverted surcharge. ★★ 800







1916 Landstorm III 12+8 / 10+TIO / 24 öre yellow sharply misplaced surcharge. Cancelled 6303  $133v^{1}$ STOCKHOLM 30.12.18.  $\odot$ 500 6304  $133v^2$ 1916 Landstorm III 12+8 / 10+TIO / 24 öre yellow "7+3" instead of "12+8". With corner 500 sheet margin. 6305  $135v^2$ 1916 Landstorm III 12+8 / 10+TIO / 50 öre carmine "7+3" instead of "12+8", in pair with sheet margin. Guarantee marks H.W. 500 33



6307

6307 136–38v<sup>1</sup>1920 Air Mail with inverted surcharges SET (3). Some paper residues. Two stamps with garantuee marks H.W. Certificate Lorentzon 3, (3,3,3), (3,4,3) (2025). F 10500

**★** 1 000





138Cc, Cz 1920 Air Mail Surcharge 50 öre / 4 öre violet in MNH BLOCK of four with two stamps with KPV. Certificate Lorentzon 3, (4×3), (4×5) (2025).

**\*** 500

6309 138cx 1920 Air Mail Surcharge 50 öre / 4 öre violet inverted wmk lines in BLOCK of four. One stamp with digit 5 damaged variety. Cancelled STOCKHOLM 30.6.1921. Certificate Lorentzon 1–2, (3,3,2,2), (4×1). Ex. Contenta. F 24000+

**⊙** 2 000





6310 138v 1920 Air Mail Surcharge 50 öre / 4 öre violet with lower sheet margin. Block of four with the overprint in set-off – completely on two stamps and partial on two stamps.

Very rare and not mentioned in Facit. Signed Grenstedt.

1920 Air Mail Surcharge 50 öre / 4 öre violet, wmk crown, in block of four. ★★ 1 000

Small Coat-of-Arms – Standing lion / Lilla Riksvapnet – Ståend