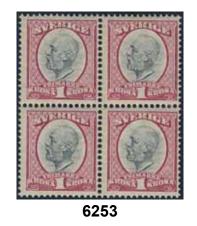

| 6251P | 58                  | 1891 Oscar II 30 öre brown. in block of 30 stamps. Some with parts of two crowns. Ex. Contenta. F 48000                                                                                                          | **           | 2 000 |
| 6252  | 58vm <sup>10</sup>  | 1891 Oscar II 30 öre brown, parts of four wmk crown. Canc. LYSEKIL 12.2.1893.                                                                                                                                    | $\odot$      | 1 000 |
|       |                     |                                                                                                                                                                                                                  |              |       |







| 6253 | 60a  | 1900 Oscar II 1 Kr carmine-rose/grey in very fine block of four. F 17600                                                           | **      | 1 000 |
|------|------|------------------------------------------------------------------------------------------------------------------------------------|---------|-------|
| 6254 | 60a  | 1900 Oscar II 1 Kr black/red (short perf). FIRST DAY canc. LINKÖPING 19.1.1900.                                                    | $\odot$ | 1 000 |
| 6255 | 60v1 | 1900 Oscar II 1 Kr carmine/grey imperf variety. With corner sheet margin. Hinge in margin. Somewhat displaced head. Superb. F 5000 | **      | 1 000 |









| 6256 | 60P | Proof type P, carmine-rose/grey-black in BLOCK OF FOUR with sheet margin. EXCELLENT. | <b>(*)</b>   |