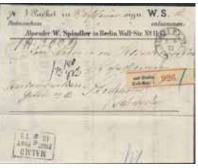

# Foreign-related covers / Utlandsanknytning

6008

6009

6008K France. Letter dated '17 fe.. 1804' sent from STOCKHOLM, via Hamburg with SUEDE and R.4. marks, to Orange.

500

**6009K** Germany. Incoming address letter for parcel sent from BERLIN 2.8.1872 to Stockholm, with a EXCELLENT pmk MALMÖ PAKET POST 6.8.1872. Postal: 4000:-