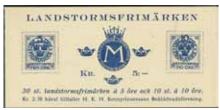

New Sweden 18 × 15 öre brown. Two booklets with wide margined pairs. F 7200 ★★ 1000

6364K H36BC+CB R 1938 80th Birthday of King Gustaf V 5 öre green. Two booklets with wide margined pairs. F 8000 ★★ 1 200

6365 H37CB O 1938 80th Birthday of King Gustaf V 20 × 15 öre brown, perf on 4+3 sides. Very fresh and with wide margined pairs. F 7500 \*\* \* \* \* 1 000







6381 H44CBC O 1941 The Royal Castle 40 × 5 Kr blue, perf on 3+4 sides. Medium-large crown over posthorn and small frame on cover. Weak traces of notation "V" on the cover, otherwise superb. Very scarce. Ex. Contenta. F 66000

**\*\*** 6 000

6382 H44CCB O 1941 The Royal Castle 40 × 5 Kr blue perf on 4+3 sides. Medium-large crown over posthorn and small frame on cover. EXCELLET and very scarce. Ex. Contenta. F 66000

k\* 8 000





6383 6384

6383 H50 1916 Landstorm I  $30 \times 5$ +FEM,  $10 \times 10$ +TIO öre. Superb and very scarce. Ex. Contenta. 5 000 \*\* 1916 Landstorm I, with wrong mix 20 × 5+FEM and 20 × 10+TIO öre. One block separated **6384K** H50v between two stamps. The variety is not mentioned in Facit. F 40000+ 5 000 **6385K** H53 1940 Carl Michael Bellman 20 × 5 öre green. Ten booklets. Fine quality. F 40000 2 000 \*\* 6386K H65:1 1943 85th Birthday of King Gustaf V 20 × 20 öre red, one centre hole. Crease on the cover. Ex. Contenta. F 22000 2 000







6387 H99A O 1953 The Royal Castle 20 × 5 Kr blue, black print on cover. All sheets with parts of control numbers and two sheets with cyls 1. According to Facit only one recorded. Ex. Contenta. F 46000+ 5 000 H143A<sup>1</sup> 1961 Picture on Ston