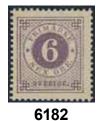

**⊠** 700

5 öre bluish dark-green on calendered paper in block of four with lower sheet margin. Very fresh. F 18000

**\*\*** 1 500

**6181** 31 6 öre violet. Superb. F 4000

6182 31h 6 öre bluish lilac on soft paper. Superb example. Certificate NS 4.4.4 (1985). Very scarce shade, especially in this quality.