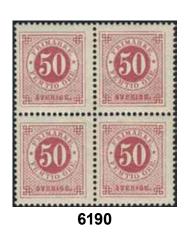

| 6189K | 36a | 50 öre on PS card used unusually early for the address change of a newspaper, cancelled WISSEFJERDA 13.5.1880 and KALMAR 14.5.1880. Superb. | $\boxtimes$ | 700   |
|-------|-----|---------------------------------------------------------------------------------------------------------------------------------------------|-------------|-------|
| 6190  | 36f | 50 öre red-rose-red. Very fine block of four.                                                                                               | *           | 1 500 |
| 6191  | 36h | 50 öre carmine-rose on calendered paper. EXCELLENT cancellation UDDEVALLA 3.9.1885.                                                         | $\odot$     | 500   |