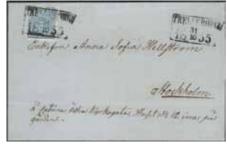

6014

6016

2

1a

6016 6017 6018

4 skill on a very beautiful cover with contents. Superb-excellent quality, with two rectangular postmarks LULEÅ 15.9.1856.

 $\bowtie$ 1 000

**6017K** 2 Cover with EXCELLT cancellations TROSA 16.9.1856, sent to Örebro.

Stockholm. Traces of mounting on the reverse.

 $\bowtie$ 1 000

6018K 2a1 4 skill blue, thin paper. Beautiful letter sent from WISBY 30.10.1856 to Stockholm.

500  $\bowtie$ 

6020

6021

6019 2c 4 skill bright blue, thin paper, with extremely displaced perforation. Superb-EXCELLENT cancellation HAPARANDA 8.10.1856. Certificate Sjöman 2 0 (4) (1973). 0 500 6020K 2d 4 skill dull blue, medium-thick paper. Superb cover sent from TRELLEBORG 31.10.1855 to