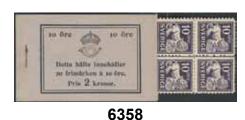

uality. F 14000                                     | ** | 1 500 |
|------|-------|-------------------------------------------------------------------------------------------------------------------|----|-------|
| 6351 | H14 O | 1920 Gustaf V full face $20 \times 20$ öre blue. Very fine—superb. F 14000                                        | ** | 1 500 |
| 6352 | H14 R | 1920 Gustaf V full face 20 × 20 öre blue. Cover with small notations, front cover lightly bent at staple. F 14000 | ** | 1 200 |







6353 6354 6355

6353 H14R 1920 Gustaf V full face 20 × 20 öre blue. Fresh and mainly well-centered. F 14000 ★★ 2 500
 6354 H15A R 1921 Standing Lion 20 × 10 öre green. Cover lightly colour affected at left. F 8000 ★★ 800
 6355 H17 R 1921 Gustaf V 20 × 15 öre violet. F 9000 ★★ 1 000







6356 6357 6358

6356 H17R 1921 Gustaf V 20 × 15 öre violet. Mainly well centered. F 9000 ★★ 1 200

6357 H18 IIAa O 1933 Standing Lion 20 × 10 öre violet type II, "Postsparbanken & Postgirot" on cover.

Normal paper. Superb quality. Ex. Contenta. F 28000 ★★ 3 000

6358 H18 IIAa O 1933 Standing Lion 20 × 10 öre violet type II, "Postsparbanken & Postgirot" on cover.

Normal paper. The stamps in the rare blackish ulmarish violet. Rarity. Ex. Contenta. F 28000+ ★★ 3 000





6360



6361K H25 I R+O 1933 50th Anniversary of the Postal Savings Bank 20 × 5 öre green type I. Mainly well centered booklets with normal and inverted mounting. F 14000 ★★ 2 000

H33BC/CB Sweden Booklet H33BC/CB ★★, 1938 Emanuel Swedenborg 10 öre. Three booklets

3+4 sides O and two booklets 4+3 sides R. F 8750 ★★ 1 000