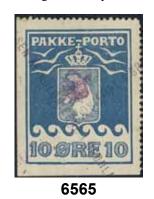

E HANDEL franked and cancelled KÖBENHAVN 7.11 arrival pmk STOCKHOLM K E 8.11.1894. | $\bowtie$ | 3 000 |
|-------|--------|-------------------------------------------------------------------------------------------------------------------------------------|-----------|-------|
| 6561  | P1     | Parcel, 1905 Thiele I 1 øre olive-green, thick toned paper, yellowish gum. Very lightly hinged. F 6000                              | *         | 1 000 |
| 6562  | P2II   | Parcel, 1905 Thiele I 5 øre red-brown. Very light hinged, owners mark. F 6500                                                       | *         | 1 000 |
| 6563  | P2IIB  | Parcel, 1905 Thiele I 5 øre red-brown. Right side imperforated. F 7500                                                              | $\odot$   | 1 000 |







| 6564 | P3    | Parcel, 1905 Thiele I 10 øre blue. Dried gum. F 19000                  | ** | 1 000 |
|------|-------|------------------------------------------------------------------------|----|-------|
| 6565 | P3IID | Parcel, 1905 Thiele I 10 øre blue. Two sides imperforated. F 5500      | •  | 1 000 |
| 6566 | P5    | Parcel, 1915 Thiele II 2 øre yellow. Print III. Well centered. F 9500  | ** | 1 000 |
| 6567 | P8    | Parcel, 1915 Thiele II 15 øre violet. Print II. Fair centering. F 9000 | ** | 1 500 |
| 52   |       |                                                                        |    |       |

| 6568   | P8III | Parcel, 1915 Thiele II 15 øre violet. Print III. Fair centering. F 12000