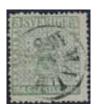

5 000  $(\star)$ 

6013

6015

6014

6013 3 skill light bluish green. Left marg with minimal notch, otherwise a very beauful copy cancelled GÖTHEBORG 29.5.1856. Cert. Grenstedt. F 50000 0 5 000

3 skill light bluish green. Cancelled MALMÖ 1x.8.1856. Small repair of one corner perf.