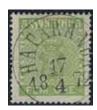

6080

6080 7f¹ 5 öre light yellow-green, perforation of 1865. EXCELLENT cancellation HAPARANDA 17.4.1872. ⊙ 500

**6081K** 8b, 9i, 10d<sup>1</sup> 9+12+24 öre on fine cover sent from STOCKHOLM 10.4.1862 to Lübeck. A few short perfs. Scarce combination. Certificate HOW 2, (1,3,3) (3,1,1) 2 (1989).