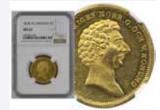

# Carl XV

| 6125           | 6126                                   | 6127               | 6128                 | 6129                  | 6130             | 6          | 131   |
|----------------|----------------------------------------|--------------------|----------------------|-----------------------|------------------|------------|-------|
| 6124           | C A Nymans prop<br>Mixed quality. Ex   |                    | n examples incl. one | e pair and one with i | nk cancellation. | (*)        | 5 000 |
| 6125           | C A Nymans prop                        | osal stamp TOLF ö  | re in yellow green c | olour with dashed b   | ackground.       | <b>(★)</b> | 2 000 |
| 6126           | C A Nymans prop                        | osal stamp TRETT   | IO öre in black colo | ur with smooth bacl   | kground.         | <b>(★)</b> | 2 000 |
| 6127           | C A Nymans prop                        | osal stamp NIO öre | in black colour wit  | h smooth backgrour    | nd.              | <b>(★)</b> | 2 000 |
| 6128           | C A Nymans prop                        | osal stamp NIO öre | in carmine red colo  | our with smooth bac   | kground.         | <b>(★)</b> | 2 000 |
| 6129           | C A Nymans prop<br>With variety partly | •                  | öre in brown yellov  | w colour with dashe   | d background.    | (*)        | 2 000 |
| 6130           | C A Nymans prop                        | osal stamp TRETT   | IO öre in black colo | ur with dashed back   | ground.          | <b>(★)</b> | 2 000 |
| <b>6131</b> 16 | C A Nymans prop                        | osal stamp FEM öre | e in brown yellow co | olour with dashed b   | ackground.       | (★)        | 2 000 |