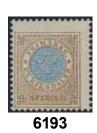

| 6192 | 37      | 1 Riksdaler brown/blue. Beautiful and fresh. Scarce stamp MNH. Certificate M. Nilsson 3, 3, 5 (2025). Ex. Contenta. F 45000             | **      | 5 000 |
|------|---------|-----------------------------------------------------------------------------------------------------------------------------------------|---------|-------|
| 6193 | 37      | 1 Riksdaler brown/blue. Very fine. Scarce stamp MNH. Certificate M. Nilsson 3, 3, 5 (2025). Ex. Contenta. F 45000                       | **      | 5 000 |
| 6194 | 37      | 1 Riksdaler brown/blue. Very fine and fresh. Ex. Contenta. F 20000                                                                      | *       | 2 000 |
| 6195 | 37      | 1 Riksdaler brown/blue. Superb copy cancelled JÖNKÖPING 22.2.1878. F 4000                                                               | $\odot$ | 1 000 |
| 6196 | $37v^3$ | 1 Riksdaler brown/blue, part of the corner watermark. Cancelled KARLSTAD 13.3.187x. A few short perfs. still beautiful. Scarce. F 10000 | ·       | 700   |