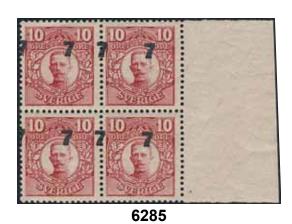

HOW 3, 3, 4 (1990). Ex. Contenta. F 22000 6280 92Bz 4 000

6281 94 80 öre without watermark, black. Superb-EXCELLENT. Certificate Lorentzon 4-5, 4-5, 5 (2025). Ex. Contenta. F 35000+ 7 000

6282 94 80 öre without watermark, black. Genuine stamp cancelled VÄRNAMO x.8.1918. The date figure most likely a five. Small anilin spot and one bent corner perf. Opinion Lorentzon  $\odot$ 10 000 (2019). F 65000



6283

6283 96v<sup>2</sup> 1 Kr black in pair with one stamp with paper folded before printing variety. Very scarce, only three recorded according to Facit. Certificate Lorentzon 2, (3,3), 1 (2025). Ex. Contenta. © 2 000

6284P 99–104 7/10–27/80 öre, forty-eight examples with strongly misplaced surcharges incl. part of three. Scarce offer in this quantity. Ex. Contenta. (48). ★★/★/⊙ 2 000







6285 99v<sup>3</sup>, v1 Surcharge 7 / 10 öre surcharge with three figures. Fresh block of four with sheet margin. \*\* 500 6286 100v<sup>3</sup>, v4, v5 EXCEPTIONAL BLOCK of six with extremely misplaced surcharge. Please compare with the block of twelve in Postmuseum, depicted in Facit Special Classic 2024 p. 132. Four stamps are MNH. EXHIBITION piece. Certificate Lorentzon 2–3 (6×3), (4–5) (2025). Ex. Contenta. 5 000 6287  $101v^{3}$ Surcharge 12 / 65 öre surcharge with three figures. Two stamps are MNH. 500 **Landstorm – Air Mail** / *Landstorm – Luftpost 1920* 105-14A 1916 Landstorm I SET on originals (10) in blocks of four. Guarantee marks H.W. Two 6288P stamps are ★. One block partly separated. Very scarce. Ex. Contenta. 2 000 \*\* 6289 105-14A 1916 Landstorm I SET on originals