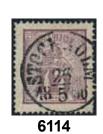

| 6114  | 15b1                         | 17 öre reddish-bluish lilac, perforation of 1855. Superb cancellation STOCKHOLM 26.5.1866.                                    | $\odot$ | 500   |
|-------|------------------------------|-------------------------------------------------------------------------------------------------------------------------------|---------|-------|
| 6115  | 15b <sup>1</sup><br>23.8.186 | 17 öre reddish-bluish lilac, perforation of 1855. Superb example cancelled UPSALA 6. Certificate M. Nilsson 4, 4, 4 (2025).   | •       | 500   |
| 6116K | -                            | 2×5+17 öre on very beautiful cover sent from GEFLE 24.4.1873 to Germany. Certificate (3,5,5) (4,3,3), 3 (1992). Ex. Contenta. |         | 7 000 |