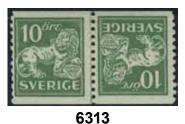

6309 138cx 1920 Air Mail Surcharge 50 öre / 4 öre violet inverted wmk lines in BLOCK of four. One stamp with digit 5 damaged variety. Cancelled STOCKHOLM 30.6.1921. Certificate Lorentzon 1–2, (3,3,2,2), (4×1). Ex. Contenta. F 24000+

**⊙** 2 000





6310 138v 1920 Air Mail Surcharge 50 öre / 4 öre violet with lower sheet margin. Block of four with the overprint in set-off – completely on two stamps and partial on two stamps.

Very rare and not mentioned in Facit. Signed Grenstedt.

1920 Air Mail Surcharge 50 öre / 4 öre violet, wmk crown, in block of four. ★★ 1 000

Small Coat-of-Arms – Standing lion / Lilla Riksvapnet – Stående lejon



6312

6312 142Ea 5 öre brownish dull red type II vertical perf 13. A1-paper. Signed and certificate by Bo Grenstedt (1981). F 9000

1 000

6311

138vm



6321P

152C



6313 144Av<sup>2</sup> 10 öre green, tête-bêche heads against each other. Fine and fresh. Ex. Contenta. F 26000

6314 144Av<sup>2</sup> 10 öre green, tête-bêche heads against each other. Very fine strip of four with two stamps MNH. Certificate Lorentzon 3, (4×3), (4–5) 2025. F 14000

*★*/*★* 1 500

2 500

5 000

3 000





6315 6316

| 6315  | 144Av <sup>3</sup>    | 10 öre green, tête-bêche tails against each other. Very fine MNH strip of four. Certificate Lorentzon (2025). Ex. Contenta. F 26000 | ** | 4 000 |  |  |
|-------|-----------------------|-------------------------------------------------------------------------------------------------------------------------------------|----|-------|--|--|
| 6316  | 144Av4                | 10 öre green, tête-bêche tails against