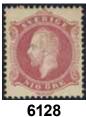

# Carl XV

| 6125           | 6126                                   | 6127               | 6128                 | 6129                  | 6130             | 6          | 131   |
|----------------|----------------------------------------|--------------------|----------------------|-----------------------|------------------|------------|-------|
| 6124           | C A Nymans prop<br>Mixed quality. Ex   |                    | n examples incl. one | e pair and one with i | nk cancellation. | (*)        | 5 000 |
| 6125           | C A Nymans prop                        | osal stamp TOLF ö  | re in yellow green c | olour with dashed b   | ackground.       | <b>(★)</b> | 2 000 |
| 6126           | C A Nymans prop                        | osal stamp TRETT   | IO öre in black colo | ur with smooth bacl   | kground.         | <b>(★)</b> | 2 000 |
| 6127           | C A Nymans prop                        | osal stamp NIO öre | in black colour wit  | h smooth backgrour    | nd.              | <b>(★)</b> | 2 000 |
| 6128           | C A Nymans prop                        | osal stamp NIO öre | in carmine red colo  | our with smooth bac   | kground.         | <b>(★)</b> | 2 000 |
| 6129           | C A Nymans prop<br>With variety partly | •                  | öre in brown yellov  | w colour with dashe   | d background.    | (*)        | 2 000 |
| 6130           | C A Nymans prop                        | osal stamp TRETT   | IO öre in black colo | ur with dashed back   | ground.          | <b>(★)</b> | 2 000 |
| <b>6131</b> 16 | C A Nymans prop                        | osal stamp FEM öre | e in brown yellow co | olour with dashed b   | ackground.       | (★)        | 2 000 |