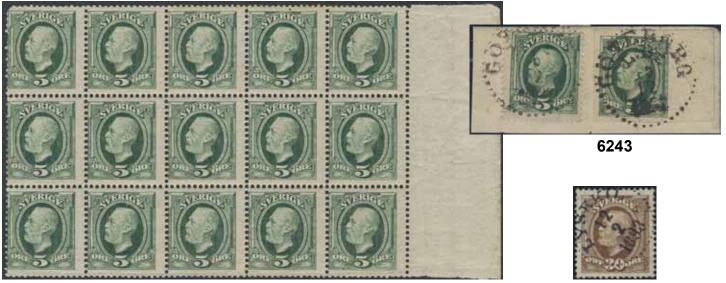

6234

49d

6229

6230

46d



6235  $50v^6$ 1889 Provisionals 10 / 12 öre red surcharge (private). 500

# Oscar II





1885 Oscar II, letterpress 10 öre red in very fine block of six. Ex. Contenta. F 45500 6236 39

2 500

1 500

1885 Oscar II, letterpress 10 öre red in very fine-superb block of four. F 32500+



6238

6239

1885 Oscar II, letterpress 10 öre red. F 6500 6238 39

6237

6239

39

39b

1 000

1885 Oscar II, letterpress 10 öre red-carmine, type II. Very fine example. Certificate HOW 3, 3, 5 (1987).

700



6240

6240 45 1886 Oscar II with posthorn on back 10 öre red in very fine block of ten with corner sheet margin (paper separated at top margin) with plate number. F 26400

1 500

6241P 52 - 601891 Oscar II SET watermark crown (9) in fresh blocks of four + one extra 5 öre.



| 6242  | 52b                 | 1892 Oscar II 5 öre deep green, pale head, in block of fifteen with sheet margin.  A few perfs separated. Small perf. imperfections. Very scarce shade in larger units.  Certificate HOW. Ex. Contenta. F 123500 | **           | 5 000 |
|-------|---------------------|------------------------------------------------------------------------------------------------------------------------------------------------------------------------------------------------------------------|--------------|-------|
| 6243  | 52c, v1             | 1893 Oscar II 5 öre blue-green in two copies of which one imperforated, on cut piece cancelled GÖTEBORG LBR 15.12.1892.                                                                                          | Δ            | 500   |