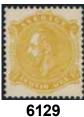

# Carl XV

| 6125           | 6126                                   | 6127               | 6128                 | 6129                  | 6130             | 6          | 131   |
|----------------|----------------------------------------|--------------------|----------------------|-----------------------|------------------|------------|-------|
| 6124           | C A Nymans prop<br>Mixed quality. Ex   |                    | n examples incl. one | e pair and one with i | nk cancellation. | (*)        | 5 000 |
| 6125           | C A Nymans prop                        | osal stamp TOLF ö  | re in yellow green c | olour with dashed b   | ackground.       | <b>(★)</b> | 2 000 |
| 6126           | C A Nymans prop                        | osal stamp TRETT   | IO öre in black colo | ur with smooth bacl   | kground.         | <b>(★)</b> | 2 000 |
| 6127           | C A Nymans prop                        | osal stamp NIO öre | in black colour wit  | h smooth backgrour    | nd.              | <b>(★)</b> | 2 000 |
| 6128           | C A Nymans prop                        | osal stamp NIO öre | in carmine red colo  | our with smooth bac   | kground.         | <b>(★)</b> | 2 000 |
| 6129           | C A Nymans prop<br>With variety partly | •                  | öre in brown yellov  | w colour with dashe   | d background.    | (*)        | 2 000 |
| 6130           | C A Nymans prop                        | osal stamp TRETT   | IO öre in black colo | ur with dashed back   | ground.          | <b>(★)</b> | 2 000 |
| <b>6131</b> 16 | C A Nymans prop                        | osal stamp FEM öre | e in brown yellow co | olour with dashed b   | ackground.       | (★)        | 2 000 |