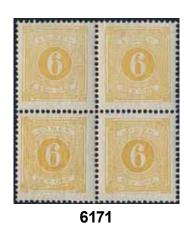

# Postage due, perf. 14 / Lösen, tandning 14

6171 L4 6 öre yellow, perf 14 in very fine and fresh block of four.  $\star\star$  1 000

6172 6173 6177 6176 6172 L6a 20 öre blue, clear colour, perf 14. F 4500 \* 500 6173 L6c 20 öre greyish blue, perf 14. EXCELLENT cancellation LENHOFDA 5.7.1878.  $\odot$ **500 500** 6174 L7a 24 öre red-violet, perf 14. Superb. 24 öre olive-grey, perf 14. EXCELLENT cancellation EDSLESKOG 2.1.1882. The last two 6175 L7c year figures are written with ink. 0 **500** 6176 L9 Superb-EXCELLENT. F 20000 1 000 800 6177 L10 1 Kr blue/brown, perf 14. Very fine. 20