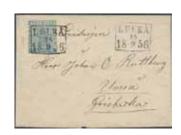

6014

6016

2

1a

6016 6017 6018

4 skill on a very beautiful cover with contents. Superb-excellent quality, with two rectangular postmarks LULEÅ 15.9.1856.

 $\bowtie$ 1 000

**6017K** 2 Cover with EXCELLT cancellations TROSA 16.9.1856, sent to Örebro.