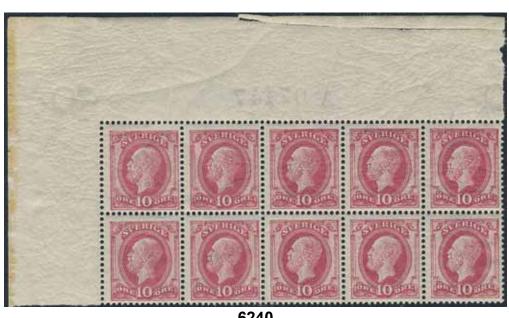

with sheet margin. Ex. Contenta. F 90000

4 000



6233 48e 50 öre dark violet-carmine in EXCELLENT block of six with sheet margin. Ex. Contenta. F 52500+

**★** 3 000

3 000



6234

1 Krona brown/dark blue in EXCELLENT block of ten with sheet margin. Ex. Contenta. F 48000+

6234

49d

6229

6230

46d



6235  $50v^6$ 1889 Provisionals 10 / 12 öre red surcharge (private). 500

# Oscar II





1885 Oscar II, letterpress 10 öre red in very fine block of six. Ex. Contenta. F 45500 6236 39

2 500

1 500

1885 Oscar II, letterpress 10 öre red in very fine-superb block of four. F 32500+



6238

6239

1885 Oscar II, letterpress 10 öre red. F 6500 6238 39

6237

6239

39

39b

1 000

1885 Oscar II, letterpress 10 öre red-carmine, type II. Very fine example. Certificate HOW 3, 3, 5 (1987).

700



6240

6240 45 1886 Oscar II with posthorn on back 10 öre red in very fine block of ten with corner sheet margin (paper separated at top margin) with plate number. F 26400

1 500

6241P 52 - 601891 Oscar II SET watermark crown (9) in fresh blocks of four + one extra 5 öre.



| 6242  | 52b                 | 1892 Oscar II 5 öre deep green, pale head, in block of fifteen with sheet margin.  A few perfs separated. Small perf. imperfections. Very scarce shade in larger units.  Certificate HOW. Ex. Contenta. F 123500 | **           | 5 000 |
|-------|---------------------|------------------------------------------------------------------------------------------------------------------------------------------------------------------------------------------------------------------|--------------