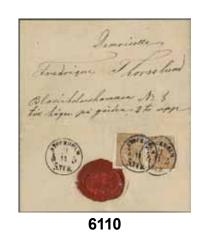

Lying lion / Liggande lejon

| 6110K | 14A  | 2×3 öre type I on local cover with double postage, cancelled STOCKHOLM 5.TUR 21.11. One stamp with missing corner perf. F 12000                            | $\bowtie$ | 1 000 |
|-------|------|------------------------------------------------------------------------------------------------------------------------------------------------------------|-----------|-------|
| 6111  | 14Aa | 3 öre olive-tinged (yellow)brown, olive-tinged orange-brown, type I. Superb example. Certificate M. Nilsson 4, 4, 4 (2025). Ex. Contenta. F 13000          | *         | 2 000 |
| 6112  | 14Aa | 3 öre olivish (yellow) brown-olivish orange-brown, type I. Very fine-superb esample cancelled STOCKHOLM 6.8.1864. Certificate M. Nilsson 3–4, 3, 4 (2025). | 0         | 700   |
| 6113K | 14Ab | 3 öre yellowish brown, type I. Local cover cancelled STOCKHOLM 1.TUR 11.3. Certificate HOW 3, 3, 4, 3 (1989).                                              | $\bowtie$ | 500   |