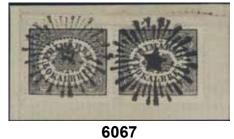

# Local stamps / Lokalmärkestyp

ex 6065

6065P 6, 13 1 sk-3 öre, duplicate lot. Several stamps are repaired or with defects, but also some fine ones are included. Please inspect. (21).

6068

| 6066 | 6Aa | (1 skill) grey-black-greyish black to black on thin paper. Cancelled with the very scarce star pmk TYPE I. The upper left corner became bent upwards when used for franking on the letter, why a small portion of the cancel is found on the reverse. Only known in about 10 examples. EXHIBITION item. Certificate NS 3–4, 3–4, 4–5 (1984) and M. Nilsson 3–4, 3, 4 (2025). Ex. Contenta. | <b>⊙</b> | 2 000 |
|------|-----|--------------------------------------------------------------------------------------------------------------------------------------------------------------------------------------------------------------------------------------------------------------------------------------------------------------------------------------------------------------------------------------------|----------|-------|
| 6067 | 6Aa | (1 skill) grey-black-greyish black to black on thin paper. Very fine—superb PAIR on cut piece. Scarce. Certificate HOW 3–4, (3, 3 (4, 5) (1991). Ex. Contenta. F 30000+                                                                                                                                                                                                                    | Δ        | 4 000 |
| 6068 | 6Ab | (1 skill) black, medium-thick paper. Very fine—superb. Certificate Sjöman (4) 4 (4) (1972). F 4000                                                                                                                                                                                                                                                                                         | <b>⊙</b> | 500   |