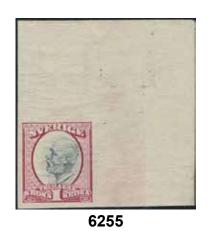

251P | 58                  | 1891 Oscar II 30 öre brown. in block of 30 stamps. Some with parts of two crowns. Ex. Contenta. F 48000                                                                                                          | **           | 2 000 |
| 6252  | 58vm <sup>10</sup>  | 1891 Oscar II 30 öre brown, parts of four wmk crown. Canc. LYSEKIL 12.2.1893.                                                                                                                                    | $\odot$      | 1 000 |
|       |                     |                                                                                                                                                                                                                  |              |       |







| 6253 | 60a  | 1900 Oscar II 1 Kr carmine-rose/grey in very fine block of four. F 17600                                                           | **      | 1 000 |
|------|------|------------------------------------------------------------------------------------------------------------------------------------|---------|-------|
| 6254 | 60a  | 1900 Oscar II 1 Kr black/red (short perf). FIRST DAY canc. LINKÖPING 19.1.1900.                                                    | $\odot$ | 1 000 |
| 6255 | 60v1 | 1900 Oscar II 1 Kr carmine/grey imperf variety. With corner sheet margin. Hinge in margin. Somewhat displaced head. Superb. F 5000 | **      | 1 000 |









| 6256 | 60P | Proof type P, carmine-rose/grey-black in BLOCK OF FOUR with sheet margin. EXCELLENT. | <b>(*)</b>   | 4 00