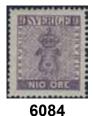

⊠ 1000

6084 8d 9 öre blue-violet. Very fine and fresh MNH example with superb centering. One broken perf. Certificate M. Nilsson 3, 4, 5 (2025). F 9000 ★★ 1 000 6085 8d 9 öre blue-violet. Rough perforation. Certificate Sjöman 3 4 3 (1972). ★ 500