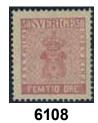

6106

| 6107 | 12g <sup>2</sup> | 50 öre violet-tinged rose, perforation of 1865. The stamp with a superb cancellation STOCKHOLM 11.9.1869. Cert. Grenstedt.                                 | •    | 500   |
|------|------------------|------------------------------------------------------------------------------------------------------------------------------------------------------------|------|-------|
| 6108 | 12h              | 50 öre rose. Superb example. Certificate HOW 4, 4, 3 (1987).                                                                                               | *    | 1 000 |
| 6109 | 12h              | 50 öre rose in fresh block of four with sheet margin. Two stamps are MNH. One short perf. of less importance. Certificate NS 3.3.4–5 (1981). Ex. Contenta. | **/* | 2 000 |