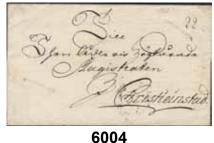

# **Bandeaustämplar** / Ribbon postmarks

6004

6004K STOCKHOLM. Type 8 in two strikes on cover sent to Kristiantstad. Postal: 6000:-

500

6005K STOCKHOLM. Type 9 on letter dated '18 April 1747' sent to Tavastehus. Postal: 6000:-