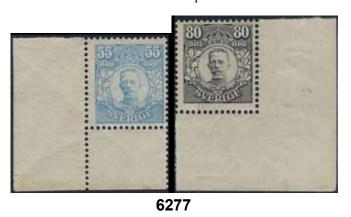

/sup>





**6275K** 79 5 öre on air mail card written by the pilot Enoch Thulin and sent to his sister Klara Thulin. Cancelled KALMAR LBR 11/2 1914 and LUFTPOST överfördt pr aeroplan af D:r THULIN från Kalmar till Öland den ... Febr. 1914. From the flight of 11/2 1914 no mail was officially carried, nevertheless two items are recorded. EXHIBITION ITEM.

 $\bowtie$ 5 000

35 öre on registered postcard sent from STOCKHOLM 1 11.12.1916 to French India, which **6276K** 89 never had any facilities to deliver mail in the colony, hence the mail was handled by the British Indian P.O. in YANAM 21 and 22.1.17. Censor mark PASSED CENSOR BOMBAY. Undeliverable with cancels REFUSE REFUSED and D.L.O BOMBAY 25.JA.17. ONLY RECORDED Swedish mail sent to French India. Depicted in Ferdén.

 $\bowtie$ 2 000



55 och 80 öre. Very fine SET (2) with corner sheet margins. Certificates M. Nilsson 6277 92, 94 3,3,5 (2024). Ex. Contenta. F 56000+

13 000





92, 94 6278 55 och 80 öre (2). With signatures H.W. and certificates Obe. 4, 4, 4 and 3, 3, 3 (1978). Ex. Contenta. F 36000

8 000

6279 92a, 94a 55 and 80 öre without watermark SET (2). Both MNH examples with guarantee marks H.W. 80 öre with sheet margin. Certificate Lorentzon superb 4,4,5 and very fine 3,4,5, respectively (2025). F 66000 12 000







55 öre light blue wmk KPV. Certificate HOW 3, 3, 4 (1990). Ex. Contenta. F 22000 6280 92Bz 4 000

6281 94 80 öre without watermark, black. Superb-EXCELLENT. Certificate Lorentzon 4-5, 4-5, 5 (2025). Ex. Contenta. F 35000+ 7 000

6282 94 80 öre without watermark, black. Genuine stamp cancelled VÄ