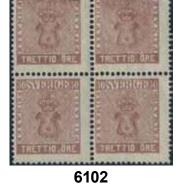

 $\bowtie$ 

1 000

0 6101  $11e^2$ 30 öre brown, perforation of 1865. EXCELLENT cancellation HERNÖSAND 14.1.1870. 1 000 6102 30 öre rose-brown. Very fine and fresh block of four. Scarce with MNH blocks. Certificate 11g M. Nilsson 3, 3, 5 (2025). Ex. Contenta. F 57000 7 000 30 öre rose-brown. Very fine MNH example. Certificate M. Nilsson 3, 3, 5 (2025). F 9500 6103 11g 1 000 6104 30 öre rose-brown, 'ORE' instead of 'ÖRE' variety. Very fine MNH example. Scarce variety,  $11g v^3$ unused without price in Facit. Certificate M. Nilsson 3, 3-4, 5 (2025). 1 500  $12f^2$ 50 öre violet-tinged rose, perforation of 1865. Very fine and fresh example. Certificate 6105 M. Nilsson 3, 3, 3 (2025). F 6000 500