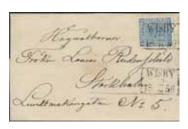

Stockholm. Traces of mounting on the reverse.

 $\bowtie$ 1 000

6018K 2a1 4 skill blue, thin paper. Beautiful letter sent from WISBY 30.10.1856 to Stockholm.

500  $\bowtie$ 

6020

6021

6019 2c 4 skill bright blue, thin paper, with extremely displaced perforation. Superb-EXCELLENT cancellation HAPARANDA 8.10.1856. Certificate Sjöman 2 0 (4) (1973). 0 500 6020K 2d 4 skill dull blue, medium-thick paper. Superb cover sent from TRELLEBORG 31.10.1855 to

 $\bowtie$ 

0

6021 2e 4 skill blue, medium-thick paper. Beautiful example with superb cancellation STOCKHOLM 14.11.56. Cert. Sjöman: (4),3,4.

700

700

6034

4 skill blue, DOUBLE PRINT variety. Very interesting and scarce item. Double prints from delivery 13 are known in three copies used in Stockholm, plus this example used in WEXI(Ö) 3.5.18xx. Certificte M. Nilsson 1, 2, 1–2 (2025). Ex. Contenta.