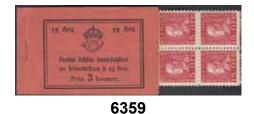

staple. F 14000 | ** | 1 200 |







6353 6354 6355

6353 H14R 1920 Gustaf V full face 20 × 20 öre blue. Fresh and mainly well-centered. F 14000 ★★ 2 500
 6354 H15A R 1921 Standing Lion 20 × 10 öre green. Cover lightly colour affected at left. F 8000 ★★ 800
 6355 H17 R 1921 Gustaf V 20 × 15 öre violet. F 9000 ★★ 1 000







6356 6357 6358

6356 H17R 1921 Gustaf V 20 × 15 öre violet. Mainly well centered. F 9000 ★★ 1 200

6357 H18 IIAa O 1933 Standing Lion 20 × 10 öre violet type II, "Postsparbanken & Postgirot" on cover.

Normal paper. Superb quality. Ex. Contenta. F 28000 ★★ 3 000

6358 H18 IIAa O 1933 Standing Lion 20 × 10 öre violet type II, "Postsparbanken & Postgirot" on cover.

Normal paper. The stamps in the rare blackish ulmarish violet. Rarity. Ex. Contenta. F 28000+ ★★ 3 000





6360



6361K H25 I R+O 1933 50th Anniversary of the Postal Savings Bank 20 × 5 öre green type I. Mainly well centered booklets with normal and inverted mounting. F 14000 ★★ 2 000

H33BC/CB Sweden Booklet H33BC/CB ★★, 1938 Emanuel Swedenborg 10 öre. Three booklets

3+4 sides O and two booklets 4+3 sides R. F 8750 ★★ 1 000

6363K H35BC+CBR 1938 New Sweden 18 × 15 öre brown. Two booklets with wide margined pairs. F 7200 ★★ 1000

6364K H36BC+CB R 1938 80th Birthday of King Gustaf V 5 öre green. Two booklets with wide margined pairs. F 8000 ★★ 1 200

6365 H37CB O 1938 80th Birthday of King Gustaf V 20 × 15 öre brown, perf on 4+3 sides. Very fresh and with wide margined pairs. F 7500 \*\* \* \* \* 1 000







6381 H44CBC O 1941 The Royal Castle 40 × 5 Kr blue, perf on 3+4 sides. Medium-lar