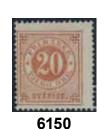

18 000

6149K 23 2×20/20 öre red, double print. Cover sent from ESKILSTUNA 15.4.1877 to Great Britain,  $\bowtie$ 1 000 with arrival pmk LONDON 18.AP.77. Only one recorded according to Facit. 6150 23a 20/20 öre brick-red on pale orange. Without gum, owner mark. Certificate M. Nilsson 2, 3, 1 (2025). Ex. Contenta. F 35000 2 000 **(\*)**  $\odot$ 6151 23a 20/20 öre brick-red on pale orange. EXCELLENT cancellation SÖDERTELJE 17.8.1877. 500 6152 0 23a 20/20 öre brick-red on pale orange. EXCELLENT cancellation SKENINGE 4.5.1877. 500