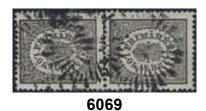

6069 6Ad (1 skill) black-grey to grey-black, medium thick paper. Fine PAIR with one short perf. Certificate HOW 2, 3, 1 (1988). Ex. Contenta. F 15000

**⊙** 2 000

Ex. Contenta. F 18000

6070 6071 6072

| 6070K | 6B       | $2\times(3$ öre) black on letter cancelled with star cancellations and LOKALBREF 2DRA TN 14.10.1859 on reverse.                                                                                                                                                        | $\bowtie$ | 700   |
|-------|----------|------------------------------------------------------------------------------------------------------------------------------------------------------------------------------------------------------------------------------------------------------------------------|-----------|-------|
| 6071K | 6Ba      | 2×(3 öre) grey-black-black on very beautiful cover cancelled with star cancellations and LOKALBREF 1STA TN 18.10.1860 on renverse. Certificate HOW 3; 3,3; 2,2 (1985).                                                                                                 | $\bowtie$ | 1 000 |
| 6072K | 6Bb, 13a | a Interesting cover from March 1862 franked with a black local stamp which were unvalid, consequently franked also with a brown local stamp. Both stamps with star cancellations and on the reverse LOKAL BREE 4DE TN 29.3 1862. Certificate M. Nilsson 3.3.3.3 (2025) |           |       |