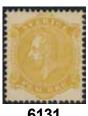

# Carl XV

| 6125           | 6126                                   | 6127               | 6128                 | 6129                  | 6130             | 6          | 131   |
|----------------|----------------------------------------|--------------------|----------------------|-----------------------|------------------|------------|-------|
| 6124           | C A Nymans prop<br>Mixed quality. Ex   |                    | n examples incl. one | e pair and one with i | nk cancellation. | (*)        | 5 000 |
| 6125           | C A Nymans prop                        | osal stamp TOLF ö  | re in yellow green c | olour with dashed b   | ackground.       | <b>(★)</b> | 2 000 |
| 6126           | C A Nymans prop                        | osal stamp TRETT   | IO öre in black colo | ur with smooth bacl   | kground.         | <b>(★)</b> | 2 000 |
| 6127           | C A Nymans prop                        | osal stamp NIO öre | in black colour wit  | h smooth backgrour    | nd.              | <b>(★)</b> | 2 000 |
| 6128           | C A Nymans prop                        | osal stamp NIO öre | in carmine red colo  | our with smooth bac   | kground.         | <b>(★)</b> | 2 000 |
| 6129           | C A Nymans prop<br>With variety partly | •                  | öre in brown yellov  | w colour with dashe   | d background.    | (*)        | 2 000 |
| 6130           | C A Nymans prop                        | osal stamp TRETT   | IO öre in black colo | ur with dashed back   | ground.          | <b>(★)</b> | 2 000 |
| <b>6131</b> 16 | C A Nymans prop                        | osal stamp FEM öre | e in brown yellow co | olour with dashed b   | ackground.       | (★)        | 2 000 |