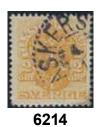

rge variety. Insignificant thin spot. Very beautiful example of this sought-after variety. Certificate M. Nilsson 2, 3, 3 (2025).           |   |       |
|------|-------------------------------------------------------------------------------------------------------------------------------------------------------------------------------------------------|---|-------|
|      | Ex. Contenta. F 20000                                                                                                                                                                           | * | 4 000 |
| 6213 | Tj25c v <sup>2</sup> 10/12 öre clear blue, inverted surcharge variety. Only minor remarks. Only 50 copies printed in this scarcer shade. Certificate M. Nilsson 2–3, 3, 3 (2025). Ex. Contenta. | * | 7 000 |





| 6214 | Tj28vm 2 öre yellow with INVERTED wmk crown (some brownish perf). F 10000                  | $\odot$ | 1 000 |
|------|--------------------------------------------------------------------------------------------|---------|-------|
| 6215 | Tj34vm <sup>2</sup> 20 öre blue with pregnant parts of two vertical crowns. EXREMELY RARE. | 0       | 1 500 |
|      | Postage due, perf. 13 / Lösen, tandning 13                                                 |         |       |
| 6216 | L11–15 17–19v1 1–12 and 24–50 öre imperforated short SFT (8) F 12000                       | *       | 1 000 |



6217

6217K L11a<sup>1</sup> 2×1 öre as postage due on Norwegian postal card 5 øre sent from BERGEN 28.8.1882 to Modum, then forwarded insufficently prepaid to STOCKHOLM STADEN 4.9.1882. Very n