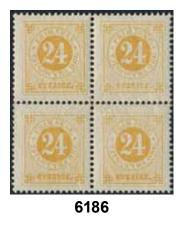

| 6186 | 34  | 24 öre yellow. A very fine block of four stamps. F 6000                         | ** | 500   |
|------|-----|---------------------------------------------------------------------------------|----|-------|
| 6187 | 34d | 24 öre yellow. Better shade.                                                    | ** | 1 000 |
| 6188 | 35i | 30 öre oliveish yellow-brown. Superb and fresh. Certificate HOW 4, 4, 5 (1994). | ** | 1 000 |