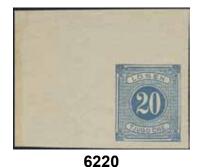

|         |       |
| 6216 | L11–15 17–19v1 1–12 and 24–50 öre imperforated short SFT (8) F 12000                       | *       | 1 000 |



6217

6217K L11a<sup>1</sup> 2×1 öre as postage due on Norwegian postal card 5 øre sent from BERGEN 28.8.1882 to Modum, then forwarded insufficently prepaid to STOCKHOLM STADEN 4.9.1882. Very nice exhibition item. Ex. Beckeman.



6123

6218K L13, 14 Local cover franked with F43 sent within STOCKHOLM 15.9.88, then forwarded with highly interesting label '.. bref belöpande lösen 11 öre .. medelst brefvet åsatt frimärksvärde, af Stockholms Postkontor förskjutits, har adressaten att erlägga ... å Ång. Östanå makuleras och samma lösen vid seglationstidens slut för Kontoret redovisas'. Cancelled ÅNGBÅTS PXP No 67 16.9.1888. Very scarce.



6224

L20











6223 6224

6 öre yellow, perf 13. EXCELLENT cancellation KARLSTAD 1.12.1885.  $\odot$ 6219 L14 500 6220 L16v<sup>2</sup> 20 öre blue, imperf, with corner sheet margin. EXCELLENT. 800 6221 L17a 24 öre grey-lilac, perf 13. Superb. F 9000 1000 6222  $\odot$ L17c 24 öre reddish lilac, perf 13. EXCELLENT cancellation LEKSAND 16.7.1883. 500 6223 L19 50 öre brown, perf 13. EXCELLENT cancellation MÖKLINTA 13.7.1881.  $\odot$ 500

# 1 Kr blue/brown, perf 13. Superb cancellation LINKÖPING 27.6.1879 in pink colour. Nice item. Circle Type (Blue Posthorn) / Ringtyp posthorn

**6225P** 40–44, 46–49, 50–51 2 öre–1 kr SET (9) + 10/12-10/24 öre, all in block of fours. Ex. Contenta.  $\star \star /\star$ 



 $\odot$ 

500



6226





6227 6228

6226 40v¹ 2 öre yellow, imperf variety. Fresh with