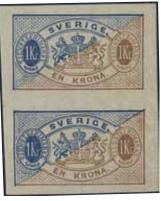

|
|--------|--------|-----------------------------------------------------------------------------------------------------------------------------------------------------------|------|--------------|
| 6206   | Tj18   | 20 öre red, perf 13. Superb-EXCELLENT. F 7000+                                                                                                            | **   | 700          |
| 6207P  | Tj20   | 24 öre yellow, perf 13. Somewhat separated perforations in block of 50 (10 $\star$ and 40 $\star$ $\star$ ). Centering off–perfect. Ex. Contenta. F 57000 | **/* | 2 000        |
| 6208P  | Tj22B  | 50 öre red, perf 13, type II. Somewhat separated perforations in block of 40. Superb quality. Ex. Contenta. F 160000                                      | **   | <b>5 000</b> |





| 6209  | Tj24Ad 1 krona light blue/yellowish brown, perf 13, type I, in fresh block of four. Three stamps are MNH. Ex. Contenta. F 60750                                           | **/* | 3 000 |
|-------|---------------------------------------------------------------------------------------------------------------------------------------------------------------------------|------|-------|
| 6210  | Tj24Av <sup>1</sup> 1 krona blue/brown, imperf type I, in PAIR. Lower stamp MNH with weak fold in the margin. Certificate HOW 3 (4,4) (5,4) (1999). Ex. Contenta. F 19000 | **/* | 2 000 |
| 6211P | Tj25-26 SET (2) in sheets of 50 stamps (10/24 partially separated). Ex. Contenta. F 30000                                                                                 | **   | 2 000 |





6213