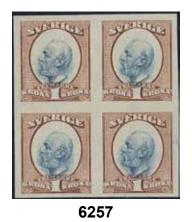

|              |       |







| 6253 | 60a  | 1900 Oscar II 1 Kr carmine-rose/grey in very fine block of four. F 17600                                                           | **      | 1 000 |
|------|------|------------------------------------------------------------------------------------------------------------------------------------|---------|-------|
| 6254 | 60a  | 1900 Oscar II 1 Kr black/red (short perf). FIRST DAY canc. LINKÖPING 19.1.1900.                                                    | $\odot$ | 1 000 |
| 6255 | 60v1 | 1900 Oscar II 1 Kr carmine/grey imperf variety. With corner sheet margin. Hinge in margin. Somewhat displaced head. Superb. F 5000 | **      | 1 000 |









| 6256 | 60P | Proof type P, carmine-rose/grey-black in BLOCK OF FOUR with sheet margin. EXCELLENT. | <b>(*)</b>   | 4 000 |
|------|-----|--------------------------------------------------------------------------------------|--------------|-------|
| 6257 | 60P | Proof type N, red-brown/blue-grey in BLOCK OF FOUR. Somewhat displaced head. Superb. | <b>(*)</b>   | 4 000 |
| 6258 | 60P | Proof type P, carmine-rose/greenish grey in PAIR with sheet margin. EXCELLENT.       | ( <b>*</b> ) | 2 000 |
| 6259 | 60P | Proof type P, light carmine/grey-black in PAIR. EXCELLENT.                           | ( <b>*</b> ) | 2 000 |









| 6260 | 60P | Proof type P, light blue/brownish red in PAIR. Superb.