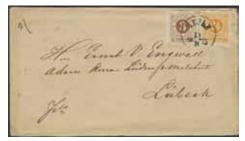

6080

6080 7f¹ 5 öre light yellow-green, perforation of 1865. EXCELLENT cancellation HAPARANDA 17.4.1872. ⊙ 500

**6081K** 8b, 9i, 10d<sup>1</sup> 9+12+24 öre on fine cover sent from STOCKHOLM 10.4.1862 to Lübeck. A few short perfs. Scarce combination. Certificate HOW 2, (1,3,3) (3,1,1) 2 (1989).