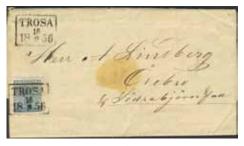

6014

6016

2

1a

6016 6017 6018

4 skill on a very beautiful cover with contents. Superb-excellent quality, with two rectangular postmarks LULEÅ 15.9.1856.

 $\bowtie$ 1 000

**6017K** 2 Cover with EXCELLT cancellations TROSA 16.9.1856, sent to Örebro.