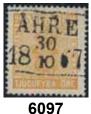

| 6205Pv | 7 Tj18 | 20 öre red, perf 13. Somewhat separated perforations in block of 50. Excellent quality. Centering off-perfect. Ex. Contenta. F 210000++                   | **   | 10 000       |
|--------|--------|-----------------------------------------------------------------------------------------------------------------------------------------------------------|------|--------------|
| 6206   | Tj18   | 20 öre red, perf 13. Superb-EXCELLENT. F 7000+                                                                                                            | **   | 700          |
| 6207P  | Tj20   | 24 öre yellow, perf 13. Somewhat separated perforations in block of 50 (10 $\star$ and 40 $\star$ $\star$ ). Centering off–perfect. Ex. Contenta. F 57000 | **/* | 2 000        |
| 6208P  | Tj22B  | 50 öre red, perf 13, type II. Somewhat separated perforations in block of 40. Superb quality. Ex. Contenta. F 160000                                      | **   | <b>5 000</b> |