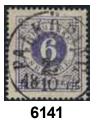

6141 20b 6 öre ultramarine-violet on yellowish paper. EXCELLENT cancellation FALKÖPING 27.10.1872.

1 000

6142 20b 6 öre ultramarine-violet on yellowish paper. Superb example cancelled LINKÖPING 23.12.1872. Certificate HOW 4, 4, 4 (1988).