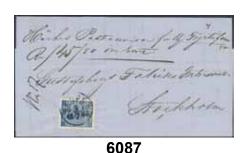

**6087K** 9c<sup>2</sup> 12 öre blue. Very beautiful money order cover with notation 'Härmed Postanvisning ..', sent from SKÖFDE 9.7.1868 to Stockholm.  $\boxtimes$ 700 6088  $9c^3$ 12 öre blue, perforation of 1865 in block of four (partly separated). Two stamps are MNH. Certificate Sjöman 3 3 5 (1971). Ex. Contenta. F 21900 2 000 6089  $9h^1$ 12 öre bright ultramarine. Superb-EXCELLENT cancillation WIMMERBY 17.12.1861. 0 500 6090  $9h^1 v^{15}$ 12 öre bright ultramarine, with coloured spot in the left edge of the Coat-of-Arms. Scarce variety unused, without price in Facit. No gum, almost off-centered. 1 000 **(\***) 6091K 9i 12 öre dull ultramarine. Superb cover sent from SKELLEFTEÅ 28.2.1862 to Stockholm.  $\bowtie$ 500 6092K 91 12 öre blue, dense background. Superb cover sent from SKELLEFTEÅ 2.6.1863 to Stockholm. 500 6093 9m 12 öre blue-greenish blue. Very fine and fresh block of four with two stamps MNH. Certificate M. Nilsson 3, 3, 4-5 (2025). Ex. Contenta. F 21900 2 000