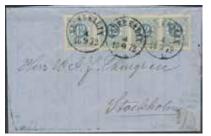

6143 6144 6145

| 6143K | 201 | 3.7.1875 to Norway.                                                                                                                                                                | $\bowtie$ | 500 |
|-------|-----|------------------------------------------------------------------------------------------------------------------------------------------------------------------------------------|-----------|-----|
| 6144  | 21a | 12 öre greyish blue. Superb cancellation KORPILOMBOLO 23.10.1872. Scarce shade in this quality.                                                                                    | $\odot$   | 500 |
| 6145K | 21a | 12 öre greyish blue. 4×12 öre on 4-fold cover sent from NEDERKALIX 4.9.1872 to STOCKHOLM. 5.TUR 11.9. Small imperfections. Very scarce – the combination is not recorded in Facit. | I<br>⊠    | 700 |