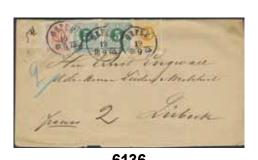

18 000

6149K 23 2×20/20 öre red, double print. Cover sent from ESKILSTUNA 15.4.1877 to Great Britain,  $\bowtie$ 1 000 with arrival pmk LONDON 18.AP.77. Only one recorded according to Facit. 6150 23a 20/20 öre brick-red on pale orange. Without gum, owner mark. Certificate M. Nilsson 2, 3, 1 (2025). Ex. Contenta. F 35000 2 000 **(\*)**  $\odot$ 6151 23a 20/20 öre brick-red on pale orange. EXCELLENT cancellation SÖDERTELJE 17.8.1877. 500 6152 0 23a 20/20 öre brick-red on pale orange. EXCELLENT cancellation SKENINGE 4.5.1877. 500