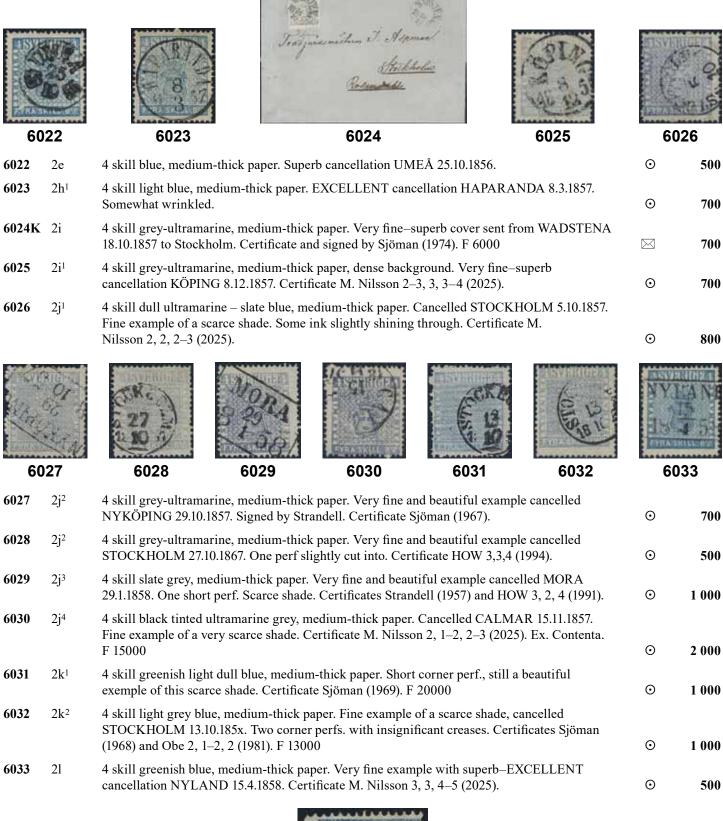

 $\bowtie$ 

0

6021 2e 4 skill blue, medium-thick paper. Beautiful example with superb cancellation STOCKHOLM 14.11.56. Cert. Sjöman: (4),3,4.

700

700

6034

4 skill blue, DOUBLE PRINT variety. Very interesting and scarce item. Double prints from delivery 13 are known in three copies used in Stockholm, plus this example used in WEXI(Ö) 3.5.18xx. Certificte M. Nilsson 1, 2, 1–2 (2025). Ex. Contenta.

6035 3 IIE<sup>2</sup> 6 skill lilac, second reprint. Fine example cancelled GÖTEBORG LBR. Scarce as used. Certificate S. Kaiser (1980) and M. Nilsson 2, 3, 1–2 (2025). Ex. Contenta. F 8000

**⊙** 2 000

6036  $3a^1$ 6 skill grey on thin paper. EXCELLENT cancellation UMEÅ 2.4.1856. Small imperfections. Signed Strandell and certificate HOW 3, 3, 5 (1988). F 12000 0 1 500 6 skill grey on thin paper. Fresh example cancelled STOCKHOLM 12.9.1856. Small tear. 6037  $3a^1$ Opinion M. Nilsson (2025). F 12000 0 1 000 6 skill grey on thin paper. Fine example, with extremely displaced perforation, cancelled 6038  $3a^1$ GÖTHEBORG 21.3.56. One double perf. Signed by Strandell. F 12000 0 1 000 6039 6 skill light grey on thin paper. Colourful example cancelled STOCKHOLM 21.10.1856. 3b Certificate Sjöman (1961). F 14000 0 1 000 6 skill light grey on thin paper. Fine example cancelled STOCKHOLM 18.3.1856. Certificate 6040 3b M. Nilsson 2, 3, 2-3 (2025). F 14000 0 1 000

6041

6041 3c 6 skill brownish grey on thin paper. Broken corner perf, tear and short perfs. Certificate HOW 1, 3 (-). Very scarce stamp in unused condition. Ex. Contenta. F 95000 (\*) 10 000

| 6042 | 3c | 6 skill brownish grey on thin paper. Fine example cancelled HAPARANDA 1856. One double perf. Certificate Sjöman (1969). F 12000                                                    | • | 1 000 |
|------|----|------------------------------------------------------------------------------------------------------------------------------------------------------------------------------------|---|-------|
| 6043 | 3c | 6 skill brownish grey on thin paper. Fine–very fine example cancelled STOCKHOLM 17.4.1856. Certificate M. Nilsson 2–3, 2, 3–4 (2025). F 12000                                      | • | 1 000 |
| 6044 | 3e | 6 skill brownish grey on medium thick paper. Very beautiful example canc. STOCKHOLM 1.6.1858. Cert. Sjöman: 3,3,3. F 12000                                                         | 0 | 2 000 |
| 6045 | 3f | 6 skill grey-brown on medium thick paper. Fine example cancelled STOCKHOLM 11.6.1858. Small imperfections. Certificate HOW 2, 2, 3 (1986). F 13000                                 | 0 | 1 000 |
| 6046 | 3f | 6 skill grey-brown on medium thick paper. Fine example on cut piece cancelled STOCKHOLM 26.2.1858. Certificates Blomberg (1961), HOW 3, 3, 3 (1991) and M. Nilsson 2, 3, 3 (2025). | Δ | 1 000 |