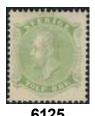

# Carl XV

| 6125           | 6126                                   | 6127               | 6128                 | 6129                  | 6130             | 6          | 131   |
|----------------|----------------------------------------|--------------------|----------------------|-----------------------|------------------|------------|-------|
| 6124           | C A Nymans prop<br>Mixed quality. Ex   |                    | n examples incl. one | e pair and one with i | nk cancellation. | (*)        | 5 000 |
| 6125           | C A Nymans prop                        | osal stamp TOLF ö  | re in yellow green c | olour with dashed b   | ackground.       | <b>(★)</b> | 2 000 |
| 6126           | C A Nymans prop                        | osal stamp TRETT   | IO öre in black colo | ur with smooth bacl   | kground.         | <b>(★)</b> | 2 000 |
| 6127           | C A Nymans prop                        | osal stamp NIO öre | in black colour wit  | h smooth backgrour    | nd.              | <b>(★)</b> | 2 000 |
| 6128           | C A Nymans prop                        | osal stamp NIO öre | in carmine red colo  | our with smooth bac   | kground.         | <b>(★)</b> | 2 000 |
| 6129           | C A Nymans prop<br>With variety partly | •                  | öre in brown yellov  | w colour with dashe   | d background.    | (*)        | 2 000 |
| 6130           | C A Nymans prop                        | osal stamp TRETT   | IO öre in black colo | ur with dashed back   | ground.          | <b>(★)</b> | 2 000 |
| <b>6131</b> 16 | C A Nymans prop                        | osal stamp FEM öre | e in brown yellow co | olour with dashed b   | ackground.       | (★)        | 2 000 |