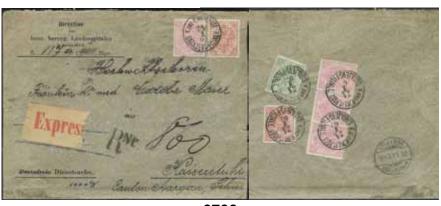

# Foreign-related covers / Utlandsanknytning

6008

6009

6008K France. Letter dated '17 fe.. 1804' sent from STOCKHOLM, via Hamburg with SUEDE and R.4. marks, to Orange.

500

**6009K** Germany. Incoming address letter for parcel sent from BERLIN 2.8.1872 to Stockholm, with a EXCELLENT pmk MALMÖ PAKET POST 6.8.1872. Postal: 4000:-