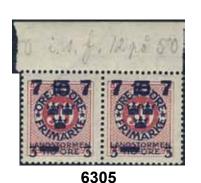

.  $\bowtie$ 500 1916 Landstorm II 10+NITTIO / 1 Kr blue/brown with heavily missplaced surcharge variety. 6296  $124v^{4}$ With sheet margin. Ex. Contenta. F 15000 2 000 1916 Landstorm II 10+4,90 / 5 kr blue in twelve MNH examples. Incl. several superb 6297P 125 ones. F 21600+ 1 000 6298  $125v^{1}$ 1916 Landstorm II 10+4,90 / 5 Kr blue with sharply misplaced surcharge, old values visible. F 4500 600 125vm1 1916 Landstorm II 10+4,90 / 5 Kr inverted wmk crown, blue. Very fresh example of this 6299



6301

126–35 1916 Landstorm III SET (10) in sheets of 100 stamps. Ex. Contenta. F 96000



6301 126v³ 1916 Landstorm III 7+3 / 5+FEM / 2 öre orange "12+8" instead of "7+3". Superb. Guarantee mark H.W. ★★ 500 6302 128v¹ 1916 Landstorm III 7+3 / 5+FEM / 4 öre grey inverted surcharge. ★★ 800







1916 Landstorm III 12+8 / 10+TIO / 24 öre yellow sharply misplaced surcharge. Cancelled 6303  $133v^{1}$ STOCKHOLM 30.12.18.  $\odot$ 500 6304  $133v^2$ 1916 Landstorm III 12+8 / 10+TIO / 24 öre yellow "7+3" instead of "12+8". With corner 500 sheet margin. 6305  $135v^2$ 1916 Landstorm III 12+8 / 10+TIO / 50 öre carmine "7+3" instead of "12+8", in pair with sheet margin. Guarantee marks H.W. 500 33



6307

6307 136–38v<sup>1</sup>1920 Air Mail with inverted surcharges SET (3). Some paper residues. Two stamps with garantuee marks H.W. Certificate Lorentzon 3, (3,3,3), (3,4,3) (2025). F 10500

**★** 1 000





138Cc, Cz 1920 Air Mail Surcharge 50 öre / 4 öre violet in MNH BLOCK of four with two stamps with KPV. Certificate Lorentzon 3, (4×3), (4×5) (2025).

**\*** 500

6309 138cx 1920 Air