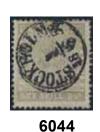

6041

6041 3c 6 skill brownish grey on thin paper. Broken corner perf, tear and short perfs. Certificate HOW 1, 3 (-). Very scarce stamp in unused condition. Ex. Contenta. F 95000 (\*) 10 000

| 6042 | 3c | 6 skill brownish grey on thin paper. Fine example cancelled HAPARANDA 1856. One double perf. Certificate Sjöman (1969). F 12000                                                    | • | 1 000 |
|------|----|------------------------------------------------------------------------------------------------------------------------------------------------------------------------------------|---|-------|
| 6043 | 3c | 6 skill brownish grey on thin paper. Fine–very fine example cancelled STOCKHOLM 17.4.1856. Certificate M. Nilsson 2–3, 2, 3–4 (2025). F 12000                                      | • | 1 000 |
| 6044 | 3e | 6 skill brownish grey on medium thick paper. Very beautiful example canc. STOCKHOLM 1.6.1858. Cert. Sjöman: 3,3,3. F 12000                                                         | 0 | 2 000 |
| 6045 | 3f | 6 skill grey-brown on medium thick paper. Fine example cancelled STOCKHOLM 11.6.1858. Small imperfections. Certificate HOW 2, 2, 3 (1986). F 13000                                 | 0 | 1 000 |
| 6046 | 3f | 6 skill grey-brown on medium thick paper. Fine example on cut piece cancelled STOCKHOLM 26.2.1858. Certificates Blomberg (1961), HOW 3, 3, 3 (1991) and M. Nilsson 2, 3, 3 (2025). | Δ | 1 000 |