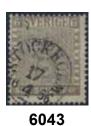

6041

6041 3c 6 skill brownish grey on thin paper. Broken corner perf, tear and short perfs. Certificate HOW 1, 3 (-). Very scarce stamp in unused condition. Ex. Contenta. F 95000 (\*) 10 000

| 6042 | 3c | 6 skill brownish grey on thin paper. Fine example cancelled HAPARANDA 1856. One double perf. Certificate Sjöman (1969). F 12000                                                    | • | 1 000 |
|------|----|------------------------------------------------------------------------------------------------------------------------------------------------------------------------------------|---|-------|
| 6043 | 3c | 6 skill brownish grey on thin paper. Fine–very fine example cancelled STOCKHOLM 17.4.1856. Certificate M. Nilsson 2–3, 2, 3–4 (2025). F 12000                                      | • | 1 000 |
| 6044 | 3e | 6 skill brownish grey on medium thick paper. Very beautiful example canc. STOCKHOLM 1.6.1858. Cert. Sjöman: 3,3,3. F 12000                                                         | 0 | 2 000 |
| 6045 | 3f | 6 skill grey-brown on medium thick paper. Fine example cancelled STOCKHOLM 11.6.1858. Small imperfections. Certificate HOW 2, 2, 3 (1986). F 13000                                 | 0 | 1 000 |
| 6046 | 3f | 6 skill grey-brown on medium thick paper. Fine example on cut piece cancelled STOCKHOLM 26.2.1858. Certificates Blomberg (1961), HOW 3, 3, 3 (1991) and M. Nilsson 2, 3, 3 (2025). | Δ | 1 000 |