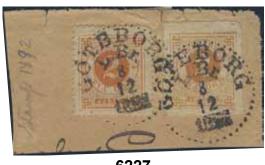

18, bKe2 4 öre on postcard 6 öre sent from GÖTEBORG 26.9.1878 to Germany, with arrival pmk D.

□ 1 000

4 öre grey. Superb and fresh example. Certificate Obe. 4, 4, 3 (1982).

**\*** 1 000

6135 18a 4 öre grey. Superb cancellation KUNGSBACKA 20.2.1878.