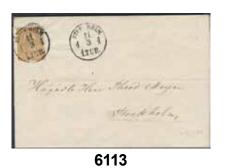

Lying lion / Liggande lejon

| 6110K | 14A  | 2×3 öre type I on local cover with double postage, cancelled STOCKHOLM 5.TUR 21.11. One stamp with missing corner perf. F 12000                            | $\bowtie$ | 1 000 |
|-------|------|------------------------------------------------------------------------------------------------------------------------------------------------------------|-----------|-------|
| 6111  | 14Aa | 3 öre olive-tinged (yellow)brown, olive-tinged orange-brown, type I. Superb example. Certificate M. Nilsson 4, 4, 4 (2025). Ex. Contenta. F 13000          | *         | 2 000 |
| 6112  | 14Aa | 3 öre olivish (yellow) brown-olivish orange-brown, type I. Very fine-superb esample cancelled STOCKHOLM 6.8.1864. Certificate M. Nilsson 3–4, 3, 4 (2025). | 0         | 700   |
| 6113K | 14Ab | 3 öre yellowish brown, type I. Local cover cancelled STOCKHOLM 1.TUR 11.3. Certificate HOW 3, 3, 4, 3 (1989).                                              | $\bowtie$ | 500   |