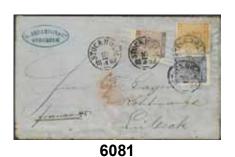

6080

6080 7f¹ 5 öre light yellow-green, perforation of 1865. EXCELLENT cancellation HAPARANDA 17.4.1872. ⊙ 500

**6081K** 8b, 9i, 10d<sup>1</sup> 9+12+24 öre on fine cover sent from STOCKHOLM 10.4.1862 to Lübeck. A few short perfs. Scarce combination. Certificate HOW 2, (1,3,3) (3,1,1) 2 (1989).

⊠ 1000

6082 8c 9 öre blue-lilac. Superb example cancelled CARLSKRONA 19.9.1865. Certificate HOW 4, 4, 4 (1996). ⊙

1 000

**6083K** 8c, 16b<sup>2</sup> 9+2×20 öre on very fine–superb cover sent from STOCKHOLM 11.1.1868 to the Netherlands. Certificate HOW 3–4 (2,3,3) (3,4,5) 4 (2005).