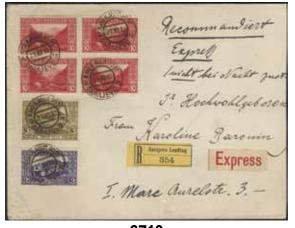

# **Auction 415**

Online LIVE and FLOOR bidding, Wednesday 11 June 2025 at 11 am

Sweden / Sverige

Crown post / Kronopost

6001

**6001K** Beautiful letter dated 'Strömsholm d: 27: Aprill Ao: 1706, with three open crowns, sent to Johan von Brehmer (1650–1707), Gripsholm. He worked from 1674 in various functions within the state administration and at Queen Hedvig Eleonora's court, where from 1705 he was director of the queen's counting chamber and court office.