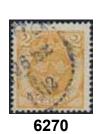

6170 Tj10b 1 Kr light dull blue/yellowish brown, perf 14. Fresh and beautiful. Ex. Contenta. F 20000 \* 2 000