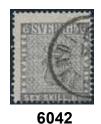

6041

6041 3c 6 skill brownish grey on thin paper. Broken corner perf, tear and short perfs. Certificate HOW 1, 3 (-). Very scarce stamp in unused condition. Ex. Contenta. F 95000 (\*) 10 000

| 6042 | 3c | 6 skill brownish grey on thin paper. Fine example cancelled HAPARANDA 1856. One double perf. Certificate Sjöman (1969). F 12000                                                    | • | 1 000 |
|------|----|------------------------------------------------------------------------------------------------------------------------------------------------------------------------------------|---|-------|
| 6043 | 3c | 6 skill brownish grey on thin paper. Fine–very fine example cancelled STOCKHOLM 17.4.1856. Certificate M. Nilsson 2–3, 2, 3–4 (2025). F 12000                                      | • | 1 000 |
| 6044 | 3e | 6 skill brownish grey on medium thick paper. Very beautiful example canc. STOCKHOLM 1.6.1858. Cert. Sjöman: 3,3,3. F 12000                                                         | 0 | 2 000 |
| 6045 | 3f | 6 skill grey-brown on medium thick paper. Fine example cancelled STOCKHOLM 11.6.1858. Small imperfections. Certificate HOW 2, 2, 3 (1986). F 13000                                 | 0 | 1 000 |
| 6046 | 3f | 6 skill grey-brown on medium thick paper. Fine example on cut piece cancelled STOCKHOLM 26.2.1858. Certificates Blomberg (1961), HOW 3, 3, 3 (1991) and M. Nilsson 2, 3, 3 (2025). | Δ | 1 000 |