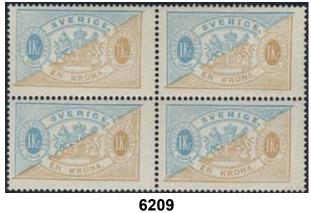

|
|--------|--------|-----------------------------------------------------------------------------------------------------------------------------------------------------------|------|--------------|
| 6206   | Tj18   | 20 öre red, perf 13. Superb-EXCELLENT. F 7000+                                                                                                            | **   | 700          |
| 6207P  | Tj20   | 24 öre yellow, perf 13. Somewhat separated perforations in block of 50 (10 $\star$ and 40 $\star$ $\star$ ). Centering off–perfect. Ex. Contenta. F 57000 | **/* | 2 000        |
| 6208P  | Tj22B  | 50 öre red, perf 13, type II. Somewhat separated perforations in block of 40. Superb quality. Ex. Contenta. F 160000                                      | **   | <b>5 000</b> |





| 6209  | Tj24Ad 1 krona light blue/yellowish brown, perf 13, type I, in fresh block of four. Three stamps are MNH. Ex. Contenta. F 60750                                           | **/* | 3 000 |
|-------|---------------------------------------------------------------------------------------------------------------------------------------------------------------------------|------|-------|
| 6210  | Tj24Av <sup>1</sup> 1 krona blue/brown, imperf type I, in PAIR. Lower stamp MNH with weak fold in the margin. Certificate HOW 3 (4,4) (5,4) (1999). Ex. Contenta. F 19000 | **/* | 2 000 |
| 6211P | Tj25-26 SET (2) in sheets of 50 stamps (10/24 partially separated). Ex. Contenta. F 30000                                                                                 | **   | 2 000 |





621