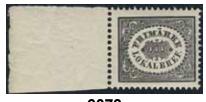

6073

6073 6BN<sup>2</sup> (3 öre) reprint, perf 13. Very fine and fresh copy with sheet margin. F 3000

₹ 800

 $\bowtie$ 

| 607/4 | 13a | 3 ore olive-brown. Very fine example with beautiful cancellation FALKOPING 2.7.1862. Certificate M. Nilsson 3, 3, 3 (2025).                        | 0 | 500   |
|-------|-----|----------------------------------------------------------------------------------------------------------------------------------------------------|---|-------|
| 6075  | 13b | 3 öre olivish yellow-brown. PAIR (some perfs separated) on cut piece cancelled STOCKHOLM 5.TUR 11.9. Certificate HOW 3 (3,3) (4,4) (1996). F 12000 | Δ | 1 000 |