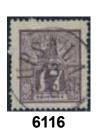

| 6114  | 15b1                         | 17 öre reddish-bluish lilac, perforation of 1855. Superb cancellation STOCKHOLM 26.5.1866.                                    | $\odot$ | 500   |
|-------|------------------------------|-------------------------------------------------------------------------------------------------------------------------------|---------|-------|
| 6115  | 15b <sup>1</sup><br>23.8.186 | 17 öre reddish-bluish lilac, perforation of 1855. Superb example cancelled UPSALA 6. Certificate M. Nilsson 4, 4, 4 (2025).   | •       | 500   |
| 6116K | -                            | 2×5+17 öre on very beautiful cover sent from GEFLE 24.4.1873 to Germany. Certificate (3,5,5) (4,3,3), 3 (1992). Ex. Contenta. |         | 7 000 |