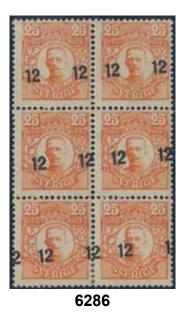

OW 3, 3, 4 (1990). Ex. Contenta. F 22000 6280 92Bz 4 000

6281 94 80 öre without watermark, black. Superb-EXCELLENT. Certificate Lorentzon 4-5, 4-5, 5 (2025). Ex. Contenta. F 35000+ 7 000

6282 94 80 öre without watermark, black. Genuine stamp cancelled VÄRNAMO x.8.1918. The date figure most likely a five. Small anilin spot and one bent corner perf. Opinion Lorentzon  $\odot$ 10 000 (2019). F 65000



6283

6283 96v<sup>2</sup> 1 Kr black in pair with one stamp with paper folded before printing variety. Very scarce, only three recorded according to Facit. Certificate Lorentzon 2, (3,3), 1 (2025). Ex. Contenta. © 2 000

6284P 99–104 7/10–27/80 öre, forty-eight examples with strongly misplaced surcharges incl. part of three. Scarce offer in this quantity. Ex. Contenta. (48). ★★/★/⊙ 2 000







6285 99v<sup>3</sup>, v1 Surcharge 7 / 10 öre surcharge with three figures. Fresh block of four with sheet margin. \*\* 500 6286 100v<sup>3</sup>, v4, v5 EXCEPTIONAL BLOCK of six with extremely misplaced surcharge. Please compare with the block of twelve in Postmuseum, depicted in Facit Special Classic 2024 p. 132. Four stamps are MNH. EXHIBITION piece. Certificate Lorentzon 2–3 (6×3), (4–5) (2025). Ex. Contenta. 5 000 6287  $101v^{3}$ Surcharge 12 / 65 öre surcharge with three figures. Two stamps are MNH. 500 **Landstorm – Air Mail** / *Landstorm – Luftpost 1920* 105-14A 1916 Landstorm I SET on originals (10) in blocks of four. Guarantee marks H.W. Two 6288P stamps are ★. One block partly separated. Very scarce. Ex. Contenta. 2 000 \*\* 6289 105-14A 1916 Landstorm I SET on originals (