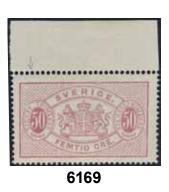

6166

6165

20 öre red, perf 14. Very finee and fresh. Ex. Contenta. F 22000

24 öre orange-gul, imperf, with corner sheet margin. EXCELLENT.

2 000

2 500

 $\odot$ 

| 6167 | Tj8v¹d            | 30 öre dark brown, imperf. Superb.                                                       | * | 2 000 |
|------|-------------------|------------------------------------------------------------------------------------------|---|-------|
| 6168 | Tj9               | 50 öre red, perf 14. Superb centering. F 5000                                            | * | 500   |
| 6169 | Ti9v <sup>2</sup> | 50 öre red, damaged second E in TJENSTEFRIMÄRKE variety. With upper sheet margin. F 6000 | * | 500   |