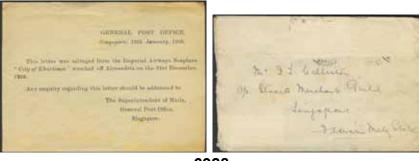

# **Auction 415**

Online LIVE and FLOOR bidding, Wednesday 11 June 2025 at 11 am

Sweden / Sverige

Crown post / Kronopost

6001

**6001K** Beautiful letter dated 'Strömsholm d: 27: Aprill Ao: 1706, with three open crowns, sent to Johan von Brehmer (1650–1707), Gripsholm. He worked from 1674 in various functions within the state administration and at Queen Hedvig Eleonora's court, where from 1705 he was director of the queen's counting chamber and court office.