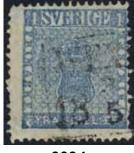

 $\bowtie$ 

0

6021 2e 4 skill blue, medium-thick paper. Beautiful example with superb cancellation STOCKHOLM 14.11.56. Cert. Sjöman: (4),3,4.

700

700

6034

4 skill blue, DOUBLE PRINT variety. Very interesting and scarce item. Double prints from delivery 13 are known in three copies used in Stockholm, plus this example used in WEXI(Ö) 3.5.18xx. Certificte M. Nilsson 1, 2, 1–2 (2025). Ex. Contenta.