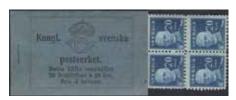

|                          | ** | 3 500 |







6350 6351 6352

| 6350 | H14   | 1920 Gustaf V full face 20 × 20 öre blue with KPV. Excellent quality. F 14000                                     | ** | 1 500 |
|------|-------|-------------------------------------------------------------------------------------------------------------------|----|-------|
| 6351 | H14 O | 1920 Gustaf V full face $20 \times 20$ öre blue. Very fine—superb. F 14000                                        | ** | 1 500 |
| 6352 | H14 R | 1920 Gustaf V full face 20 × 20 öre blue. Cover with small notations, front cover lightly bent at staple. F 14000 | ** | 1 200 |







6353 6354 6355

6353 H14R 1920 Gustaf V full face 20 × 20 öre blue. Fresh and mainly well-centered. F 14000 ★★ 2 500
 6354 H15A R 1921 Standing Lion 20 × 10 öre green. Cover lightly colour affected at left. F 8000 ★★ 800
 6355 H17 R 1921 Gustaf V 20 × 15 öre violet. F 9000 ★★ 1 000







6356 6357 6358

6356 H17R 1921 Gustaf V 20 × 15 öre violet. Mainly well centered. F 9000 ★★ 1 200

6357 H18 IIAa O 1933 Standing Lion 20 × 10 öre violet type II, "Postsparbanken & Postgirot" on cover.

Normal paper. Superb quality. Ex. Contenta. F 28000 ★★ 3 000

6358 H18 IIAa O 1933 Standing Lion 20 × 10 öre violet type II, "Postsparbanken & Postgirot" on cover.

Normal paper. The stamps in the rare blackish ulmarish violet. Rarity. Ex. Contenta. F 28000+ ★★ 3 000





6360



6361K H25 I R+O 1933