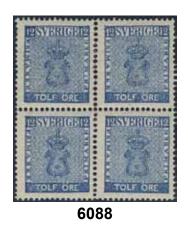

**6087K** 9c<sup>2</sup> 12 öre blue. Very beautiful money order cover with notation 'Härmed Postanvisning ..', sent from SKÖFDE 9.7.1868 to Stockholm.  $\boxtimes$ 700 6088  $9c^3$ 12 öre blue, perforation of 1865 in block of four (partly separated). Two stamps are MNH. Certificate Sjöman 3 3 5 (1971). Ex. Contenta. F 21900 2 000 6089  $9h^1$ 12 öre bright ultramarine. Superb-EXCELLENT cancillation WIMMERBY 17.12.1861. 0 500 6090  $9h^1 v^{15}$ 12 öre bright ultramarine, with coloured spot in the left edge of the Coat-of-Arms. Scarce variety unused, without price in Facit. No gum, almost off-centered. 1 000 **(\***) 6091K 9i 12 öre dull ultramarine. Superb cover sent from SKELLEFTEÅ 28.2.1862 to Stockholm.  $\bowtie$ 500 6092K 91 12 öre blue, dense background. Superb cover sent from SKELLEFTEÅ 2.6.1863 to Stockholm. 500 6093 9m 12 öre blue-greenish blue. Very fine and fresh block of four with two stamps MNH. Certificate M. Nilsson 3, 3, 4-5 (2025). Ex. Contenta. F 21900 2 000