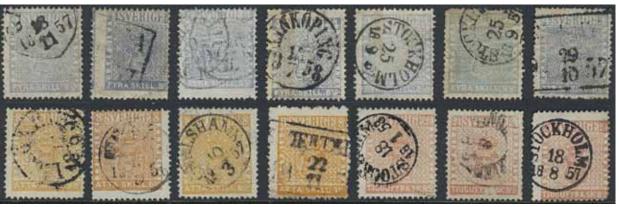

# Coat-of-arms / Vapentyp

| 6076  | 7               | 5 öre green. Block of six. Variety FF.M instead of FEM on two of the stamps. The variety without price in Facit. Ex. Contenta.                                   | **      | 2 000 |
|-------|-----------------|------------------------------------------------------------------------------------------------------------------------------------------------------------------|---------|-------|
| 6077P | 7–12            | SET (6) incl. 30 öre with cert. HOW 3, 4, 2. Also cpl. SETS (3×6) of reprints 1885 and 1963, plus Paris forgeries. The entire lot is presented at www.philea.se. | *       | 2 000 |
| 6078  | 7b <sup>2</sup> | 5 öre green, perforation of 1865. Beautiful and fresh copy. Good centering. Certificate and signed Sjöman. F 5000                                                | **      | 1 000 |
| 6079  | $7b^2$          | 5 öre green, perforation of 1865, EXCELLENT cancellation LIDKÖPING 24 3 1870                                                                                     | $\odot$ | 500   |

6080

6080 7f¹ 5 öre light yellow-green, perforation of 1865. EXCELLENT cancellation HAPARANDA 17.4.1872. ⊙ 500

**6081K** 8b, 9i, 10d<sup>1</sup> 9+12+24 öre on fine cover sent from STOCKHOLM 10.4.1862 to Lübeck. A few short perfs. Scarce combination. Certificate HOW 2, (1,3,3) (3,1,1) 2 (1989).

⊠ 1000

6082 8c 9 öre blue-lilac. Superb example cancelled CARLSKRONA 19.9.1865. Certificate HOW 4, 4, 4 (1996). ⊙

1 000

**6083K** 8c, 16b<sup>2</sup> 9+2×20 öre on very fine–superb cover sent from STOCKHOLM 11.1.1868 to the Netherlands. Certificate HOW 3–4 (2,3,3) (3,4,5) 4 (2005).

⊠ 1000

6084 8d 9 öre blue-violet. Very fine and fresh MNH example with superb centering. One broken perf. Certificate M. Nilsson 3, 4, 5 (2025). F 9000 ★★ 1 000 6085 8d 9 öre blue-violet. Rough perforation. Certificate Sjöman 3 4 3 (1972). ★ 500

**6087K** 9c<sup>2</sup> 12 öre blue. Very beautiful money order cover with notation 'Härmed Postanvisning ..', sent from SKÖFDE 9.7.1868 to Stockholm.  $\boxtimes$ 700 6088  $9c^3$ 12 öre blue, perforation of 1865 in block of four (partly separated). Two stamps are MNH. Certificate Sjöman 3 3 5 (1971). Ex. Contenta. F 21900 2 000 6089  $9h^1$ 12 öre bright ultramarine. Superb-EXCELLENT cancillation WIMMERBY 17.12.1861. 0 500 6090  $9h^1 v^{15}$ 12 öre bright ultramarine, with coloured spot in the left edge of the Coat-of-Arms. Scarce variety unused, without price in Facit. No gum, almost off-centered. 1 000 **(\***) 6091K 9i 12 öre dull ultramarine. Superb cover sent from SKELLEFTEÅ 28.2.1862 to Stockholm.  $\bowtie$ 500 6092K 91 12 öre blue, dense background. Superb cover sent from SKELLEFTEÅ 2.6.1863 to Stockholm. 500 6093 9m 12 öre blue-greenish blue. Very fine and fresh block of four with two stamps MNH. Certificate M. Nilsson 3, 3, 4-5 (2025). Ex. Contenta. F 21900 2 000