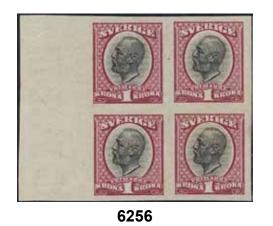

|              |       |







| 6253 | 60a  | 1900 Oscar II 1 Kr carmine-rose/grey in very fine block of four. F 17600                                                           | **      | 1 000 |
|------|------|------------------------------------------------------------------------------------------------------------------------------------|---------|-------|
| 6254 | 60a  | 1900 Oscar II 1 Kr black/red (short perf). FIRST DAY canc. LINKÖPING 19.1.1900.                                                    | $\odot$ | 1 000 |
| 6255 | 60v1 | 1900 Oscar II 1 Kr carmine/grey imperf variety. With corner sheet margin. Hinge in margin. Somewhat displaced head. Superb. F 5000 | **      | 1 000 |









| 6256 | 60P | Proof type P, carmine-rose/grey-black in BLOCK OF FOUR with sheet margin. EXCELLENT. | <b>(*)</b>   | 4 000 |
|------|-----|--------------------------------------------------------------------------------------|--------------|-------|
| 6257 | 60P | Proof type N, red-brown/blue-grey in BLOCK OF FOUR. Somewhat displaced head. Superb. | <b>(*)</b>   | 4 000 |
| 6258 | 60P | Proof type P, carmine-rose/greenish grey in PAIR with sheet margin. EXCELLENT.       | ( <b>*</b> ) | 2 000 |
| 6259 | 60P | Proof type P, light carmine/grey-black in PAIR. EXCELLENT.                           | ( <b>*</b> ) | 2 000 |









| 6260 | 60P | Proof type P, light blue/brownish red in PAIR. Superb.