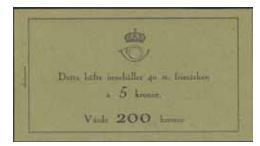

mps in the rare blackish ulmarish violet. Rarity. Ex. Contenta. F 28000+ ★★ 3 000





6360



6361K H25 I R+O 1933 50th Anniversary of the Postal Savings Bank 20 × 5 öre green type I. Mainly well centered booklets with normal and inverted mounting. F 14000 ★★ 2 000

H33BC/CB Sweden Booklet H33BC/CB ★★, 1938 Emanuel Swedenborg 10 öre. Three booklets

3+4 sides O and two booklets 4+3 sides R. F 8750 ★★ 1 000

6363K H35BC+CBR 1938 New Sweden 18 × 15 öre brown. Two booklets with wide margined pairs. F 7200 ★★ 1000

6364K H36BC+CB R 1938 80th Birthday of King Gustaf V 5 öre green. Two booklets with wide margined pairs. F 8000 ★★ 1 200

6365 H37CB O 1938 80th Birthday of King Gustaf V 20 × 15 öre brown, perf on 4+3 sides. Very fresh and with wide margined pairs. F 7500 \*\* \* \* \* 1 000







6381 H44CBC O 1941 The Royal Castle 40 × 5 Kr blue, perf on 3+4 sides. Medium-large crown over posthorn and small frame on cover. Weak traces of notation "V" on the cover, otherwise superb. Very scarce. Ex. Contenta. F 66000

**\*\*** 6 000

6382 H44CCB O 1941 The Royal Castle 40 × 5 Kr blue perf on 4+3 sides. Medium-large crown over posthorn and small frame on cover. EXCELLET and very scarce. Ex. Contenta. F 66000

k\* 8 000





6383 6384

6383 H50 1916 Landstorm I  $30 \times 5$ +FEM,  $10 \times 10$ +TIO öre. Superb and very scarce. Ex. Contenta. 5 000 \*\* 1916 Landstorm I, with wrong mix 20 × 5+FEM and 20 × 10+TIO öre. One block separated **6384K** H50v between two stamps. The variety is not mentioned in Facit. F 40000+ 5 000 **6385K** H53 1940 Carl Michael Bellman 20 × 5 öre green