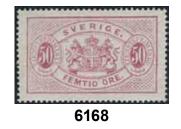

6166

6165

20 öre red, perf 14. Very finee and fresh. Ex. Contenta. F 22000

24 öre orange-gul, imperf, with corner sheet margin. EXCELLENT.

2 000

2 500

 $\odot$ 

| 6167 | Tj8v¹d            | 30 öre dark brown, imperf. Superb.                                                       | * | 2 000 |
|------|-------------------|------------------------------------------------------------------------------------------|---|-------|
| 6168 | Tj9               | 50 öre red, perf 14. Superb centering. F 5000                                            | * | 500   |
| 6169 | Ti9v <sup>2</sup> | 50 öre red, damaged second E in TJENSTEFRIMÄRKE variety. With upper sheet margin. F 6000 | * | 500   |