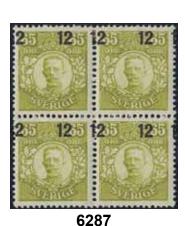

3, 3, 4 (1990). Ex. Contenta. F 22000 6280 92Bz 4 000

6281 94 80 öre without watermark, black. Superb-EXCELLENT. Certificate Lorentzon 4-5, 4-5, 5 (2025). Ex. Contenta. F 35000+ 7 000

6282 94 80 öre without watermark, black. Genuine stamp cancelled VÄRNAMO x.8.1918. The date figure most likely a five. Small anilin spot and one bent corner perf. Opinion Lorentzon  $\odot$ 10 000 (2019). F 65000



6283

6283 96v<sup>2</sup> 1 Kr black in pair with one stamp with paper folded before printing variety. Very scarce, only three recorded according to Facit. Certificate Lorentzon 2, (3,3), 1 (2025). Ex. Contenta. © 2 000

6284P 99–104 7/10–27/80 öre, forty-eight examples with strongly misplaced surcharges incl. part of three. Scarce offer in this quantity. Ex. Contenta. (48). ★★/★/⊙ 2 000







6285 99v<sup>3</sup>, v1 Surcharge 7 / 10 öre surcharge with three figures. Fresh block of four with sheet margin. \*\* 500 6286 100v<sup>3</sup>, v4, v5 EXCEPTIONAL BLOCK of six with extremely misplaced surcharge. Please compare with the block of twelve in Postmuseum, depicted in Facit Special Classic 2024 p. 132. Four stamps are MNH. EXHIBITION piece. Certificate Lorentzon 2–3 (6×3), (4–5) (2025). Ex. Contenta. 5 000 6287  $101v^{3}$ Surcharge 12 / 65 öre surcharge with three figures. Two stamps are MNH. 500 **Landstorm – Air Mail** / *Landstorm – Luftpost 1920* 105-14A 1916 Landstorm I SET on originals (10) in blocks of four. Guarantee marks H.W. Two 6288P stamps are ★. One block partly separated. Very scarce. Ex. Contenta. 2 000 \*\* 6289 105-14A 1916 Landstorm I SET on originals (10