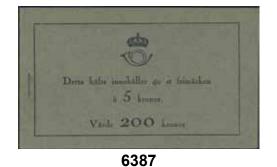

se superb. Very scarce. Ex. Contenta. F 66000

**\*\*** 6 000

6382 H44CCB O 1941 The Royal Castle 40 × 5 Kr blue perf on 4+3 sides. Medium-large crown over posthorn and small frame on cover. EXCELLET and very scarce. Ex. Contenta. F 66000

k\* 8 000





6383 6384

6383 H50 1916 Landstorm I  $30 \times 5$ +FEM,  $10 \times 10$ +TIO öre. Superb and very scarce. Ex. Contenta. 5 000 \*\* 1916 Landstorm I, with wrong mix 20 × 5+FEM and 20 × 10+TIO öre. One block separated **6384K** H50v between two stamps. The variety is not mentioned in Facit. F 40000+ 5 000 **6385K** H53 1940 Carl Michael Bellman 20 × 5 öre green. Ten booklets. Fine quality. F 40000 2 000 \*\* 6386K H65:1 1943 85th Birthday of King Gustaf V 20 × 20 öre red, one centre hole. Crease on the cover. Ex. Contenta. F 22000 2 000







6387 H99A O 1953 The Royal Castle 20 × 5 Kr blue, black print on cover. All sheets with parts of control numbers and two sheets with cyls 1. According to Facit only one recorded. Ex. Contenta. F 46000+ 5 000 H143A<sup>1</sup> 1961 Picture on Stone 20 × 10 Kr lilac-brown, narrow crown and ink-filled posthorn on 6388 cover. Superb. F 17000 2 500 6389 H143B<sup>1</sup> 1961 Picture on Stone 20 × 10 Kr lilac-brown, wide crown and unfilled posthorn on cover, folded spine. Excellent quality. F 7000 700 \*\* H147D<sup>2</sup> 1965 Gustaf VI Adolf, type 3 20 × 25 öre brown, "Postbanken" on cover, letterpress. 6390 with Spine print (RT). Small folds. F 18500 1 200 **6391Ha** HA16 1966 Gustaf VI Adolf 40/30/15/10/5 öre. Postal sealed package with 500 booklets. Most likely UNIQUE. Ex. Contenta.