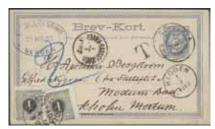

>2</sup> 10/12 öre clear blue, inverted surcharge variety. Only minor remarks. Only 50 copies printed in this scarcer shade. Certificate M. Nilsson 2–3, 3, 3 (2025). Ex. Contenta. | * | 7 000 |





| 6214 | Tj28vm 2 öre yellow with INVERTED wmk crown (some brownish perf). F 10000                  | $\odot$ | 1 000 |
|------|--------------------------------------------------------------------------------------------|---------|-------|
| 6215 | Tj34vm <sup>2</sup> 20 öre blue with pregnant parts of two vertical crowns. EXREMELY RARE. | 0       | 1 500 |
|      | Postage due, perf. 13 / Lösen, tandning 13                                                 |         |       |
| 6216 | L11–15 17–19v1 1–12 and 24–50 öre imperforated short SFT (8) F 12000                       | *       | 1 000 |



6217

6217K L11a<sup>1</sup> 2×1 öre as postage due on Norwegian postal card 5 øre sent from BERGEN 28.8.1882 to Modum, then forwarded insufficently prepaid to STOCKHOLM STADEN 4.9.1882. Very nice exhibition item. Ex. Beckeman.



6123

6218K L13, 14 Local cover franked with F43 sent within STOCKHOLM 15.9.88, then forwarded with highly interesting label '.. bref belöpande lösen 11 öre .. medelst brefvet åsatt frimärksvärde, af Stockholms Postkontor förskjutits, har adressaten att erlägga ... å Ång. Östanå makuleras och samma lösen vid seglationstidens slut för Kontoret redovisas'. Cancelled ÅNGBÅTS PXP No 67 16.9.1888. Very scarce.



6224

L20











6223 6224

6 öre yellow, perf 13. EXCELLENT cancellation KARLSTAD 1.12.1885.  $\odot$ 6219 L14 500 6220 L16v<sup>2</sup> 20 öre blue,