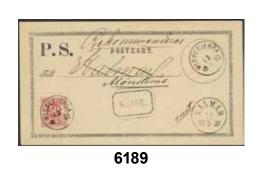

| 6189K | 36a | 50 öre on PS card used unusually early for the address change of a newspaper, cancelled WISSEFJERDA 13.5.1880 and KALMAR 14.5.1880. Superb. | $\boxtimes$ | 700   |
|-------|-----|---------------------------------------------------------------------------------------------------------------------------------------------|-------------|-------|
| 6190  | 36f | 50 öre red-rose-red. Very fine block of four.                                                                                               | *           | 1 500 |
| 6191  | 36h | 50 öre carmine-rose on calendered paper. EXCELLENT cancellation UDDEVALLA 3.9.1885.                                                         | $\odot$     | 500   |