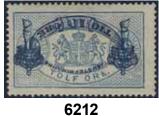

/b> |





| 6209  | Tj24Ad 1 krona light blue/yellowish brown, perf 13, type I, in fresh block of four. Three stamps are MNH. Ex. Contenta. F 60750                                           | **/* | 3 000 |
|-------|---------------------------------------------------------------------------------------------------------------------------------------------------------------------------|------|-------|
| 6210  | Tj24Av <sup>1</sup> 1 krona blue/brown, imperf type I, in PAIR. Lower stamp MNH with weak fold in the margin. Certificate HOW 3 (4,4) (5,4) (1999). Ex. Contenta. F 19000 | **/* | 2 000 |
| 6211P | Tj25-26 SET (2) in sheets of 50 stamps (10/24 partially separated). Ex. Contenta. F 30000                                                                                 | **   | 2 000 |





6213

| 6212 | Tj25a v <sup>2</sup> 10/12 öre blue, inverted surcharge variety. Insignificant thin spot. Very beautiful example of this sought-after variety. Certificate M. Nilsson 2, 3, 3 (2025).           |   |       |
|------|-------------------------------------------------------------------------------------------------------------------------------------------------------------------------------------------------|---|-------|
|      | Ex. Contenta. F 20000                                                                                                                                                                           | * | 4 000 |
| 6213 | Tj25c v <sup>2</sup> 10/12 öre clear blue, inverted surcharge variety. Only minor remarks. Only 50 copies printed in this scarcer shade.