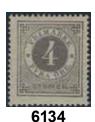

18, bKe2 4 öre on postcard 6 öre sent from GÖTEBORG 26.9.1878 to Germany, with arrival pmk D.

□ 1 000

4 öre grey. Superb and fresh example. Certificate Obe. 4, 4, 3 (1982).

**\*** 1 000

6135 18a 4 öre grey. Superb cancellation KUNGSBACKA 20.2.1878.

**⊙** 700

6136K 19c, 22d, 24d 2×5+20+24 öre as UNIQUE and decorative combination on 2-fold cover sent from GEFLE19.9.1873 to Germany. Small imperfections. Certificate HOW 2 (3,3,4,4) 3,2 (1992). Ex. Contenta.