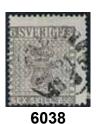

6036  $3a^1$ 6 skill grey on thin paper. EXCELLENT cancellation UMEÅ 2.4.1856. Small imperfections. Signed Strandell and certificate HOW 3, 3, 5 (1988). F 12000 0 1 500 6 skill grey on thin paper. Fresh example cancelled STOCKHOLM 12.9.1856. Small tear. 6037  $3a^1$ Opinion M. Nilsson (2025). F 12000 0 1 000 6 skill grey on thin paper. Fine example, with extremely displaced perforation, cancelled 6038  $3a^1$ GÖTHEBORG 21.3.56. One double perf. Signed by Strandell. F 12000 0 1 000 6039 6 skill light grey on thin paper. Colourful example cancelled STOCKHOLM 21.10.1856. 3b Certificate Sjöman (1961). F 14000 0 1 000 6 skill light grey on thin paper. Fine example cancelled STOCKHOLM 18.3.1856. Certificate 6040 3b M. Nilsson 2, 3, 2-3 (2025). F 14000 0 1 000