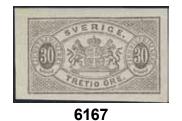

6166

6165

20 öre red, perf 14. Very finee and fresh. Ex. Contenta. F 22000

24 öre orange-gul, imperf, with corner sheet margin. EXCELLENT.

2 000

2 500

 $\odot$ 

| 6167 | Tj8v¹d            | 30 öre dark brown, imperf. Superb.                                                       | * | 2 000 |
|------|-------------------|------------------------------------------------------------------------------------------|---|-------|
| 6168 | Tj9               | 50 öre red, perf 14. Superb centering. F 5000                                            | * | 500   |
| 6169 | Ti9v <sup>2</sup> | 50 öre red, damaged second E in TJENSTEFRIMÄRKE variety. With upper sheet margin. F 6000 | * | 500   |