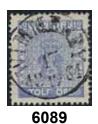

**6087K** 9c<sup>2</sup> 12 öre blue. Very beautiful money order cover with notation 'Härmed Postanvisning ..', sent from SKÖFDE 9.7.1868 to Stockholm.  $\boxtimes$ 700 6088  $9c^3$ 12 öre blue, perforation of 1865 in block of four (partly separated). Two stamps are MNH. Certificate Sjöman 3 3 5 (1971). Ex. Contenta. F 21900 2 000 6089  $9h^1$ 12 öre bright ultramarine. Superb-EXCELLENT cancillation WIMMERBY 17.12.1861. 0 500 6090  $9h^1 v^{15}$ 12 öre bright ultramarine, with coloured spot in the left edge of the Coat-of-Arms. Scarce variety unused, without price in Facit. No gum, almost off-centered. 1 000 **(\***) 6091K 9i 12 öre dull ultramarine. Superb cover sent from SKELLEFTEÅ 28.2.1862 to Stockholm.  $\bowtie$ 500 6092K 91 12 öre blue, dense background. Superb cover sent from SKELLEFTEÅ 2.6.1863 to Stockholm. 500 6093 9m 12 öre blue-greenish blue. Very fine and fresh block of four with two stamps MNH. Certificate M. Nilsson 3, 3, 4-5 (2025). Ex. Contenta. F 21900 2 000