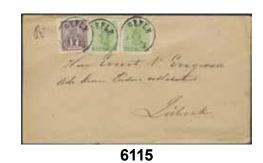

| 6114  | 15b1                         | 17 öre reddish-bluish lilac, perforation of 1855. Superb cancellation STOCKHOLM 26.5.1866.                                    | $\odot$ | 500   |
|-------|------------------------------|-------------------------------------------------------------------------------------------------------------------------------|---------|-------|
| 6115  | 15b <sup>1</sup><br>23.8.186 | 17 öre reddish-bluish lilac, perforation of 1855. Superb example cancelled UPSALA 6. Certificate M. Nilsson 4, 4, 4 (2025).   | •       | 500   |
| 6116K | -                            | 2×5+17 öre on very beautiful cover sent from GEFLE 24.4.1873 to Germany. Certificate (3,5,5) (4,3,3), 3 (1992). Ex. Contenta. |         | 7 000 |