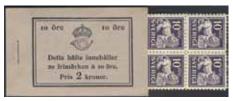

quality. F 14000                                     | ** | 1 500 |
|------|-------|-------------------------------------------------------------------------------------------------------------------|----|-------|
| 6351 | H14 O | 1920 Gustaf V full face $20 \times 20$ öre blue. Very fine—superb. F 14000                                        | ** | 1 500 |
| 6352 | H14 R | 1920 Gustaf V full face 20 × 20 öre blue. Cover with small notations, front cover lightly bent at staple. F 14000 | ** | 1 200 |







6353 6354 6355

6353 H14R 1920 Gustaf V full face 20 × 20 öre blue. Fresh and mainly well-centered. F 14000 ★★ 2 500
 6354 H15A R 1921 Standing Lion 20 × 10 öre green. Cover lightly colour affected at left. F 8000 ★★ 800
 6355 H17 R 1921 Gustaf V 20 × 15 öre violet. F 9000 ★★ 1 000







6356 6357 6358

6356 H17R 1921 Gustaf V 20 × 15 öre violet. Mainly well centered. F 9000 ★★ 1 200

6357 H18 IIAa O 1933 Standing Lion 20 × 10 öre violet type II, "Postsparbanken & Postgirot" on cover.

Normal paper. Superb quality. Ex. Contenta. F 28000 ★★ 3 000

6358 H18 IIAa O 1933 Standing Lion 20 × 10 öre violet type II, "Postsparbanken & Postgirot" on cover.

Normal paper. The stamps in the rare blackish ulmarish violet. Rarity. Ex. Contenta. F 28000+ ★★ 3 000





6360



6361K H25 I R+O 1933 50th Anniversary of the Postal Savings Bank 20 × 5 öre green type I. Mainly well centered booklets with normal and inverted mounting. F 14000 ★★ 2 000

H33BC/CB Sweden Booklet H33BC/CB ★★, 1938 Emanuel Swedenborg 10 öre. Three booklets

3+4 sides O and two booklets 4+3 sides R. F 8750 ★★ 1 0