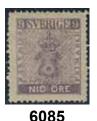

⊠ 1000

6084 8d 9 öre blue-violet. Very fine and fresh MNH example with superb centering. One broken perf. Certificate M. Nilsson 3, 4, 5 (2025). F 9000 ★★ 1 000 6085 8d 9 öre blue-violet. Rough perforation. Certificate Sjöman 3 4 3 (1972). ★ 500