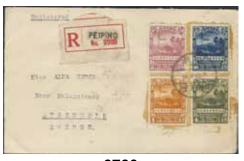

# **Auction 415**

Online LIVE and FLOOR bidding, Wednesday 11 June 2025 at 11 am

Sweden / Sverige

Crown post / Kronopost

6001

**6001K** Beautiful letter dated 'Strömsholm d: 27: Aprill Ao: 1706, with three open crowns, sent to Johan von Brehmer (1650–1707), Gripsholm. He worked from 1674 in various functions within the state administration and at Queen Hedvig Eleonora's court, where from 1705 he was director of the queen's counting chamber and court office.