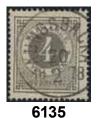

18, bKe2 4 öre on postcard 6 öre sent from GÖTEBORG 26.9.1878 to Germany, with arrival pmk D.

□ 1 000

4 öre grey. Superb and fresh example. Certificate Obe. 4, 4, 3 (1982).

**\*** 1 000

6135 18a 4 öre grey. Superb cancellation KUNGSBACKA 20.2.1878.

**⊙** 700

6136K 19c, 22d, 24d 2×5+20+24 öre as UNIQUE and decorative combination on 2-fold cover sent from GEFLE19.9.1873 to Germany. Small imperfections. Certificate HOW 2 (3,3,4,4) 3,2 (1992). Ex. Contenta.