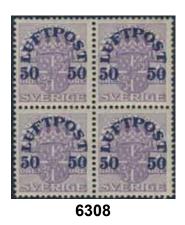

dstorm III 7+3 / 5+FEM / 2 öre orange "12+8" instead of "7+3". Superb. Guarantee mark H.W. ★★ 500 6302 128v¹ 1916 Landstorm III 7+3 / 5+FEM / 4 öre grey inverted surcharge. ★★ 800







1916 Landstorm III 12+8 / 10+TIO / 24 öre yellow sharply misplaced surcharge. Cancelled 6303  $133v^{1}$ STOCKHOLM 30.12.18.  $\odot$ 500 6304  $133v^2$ 1916 Landstorm III 12+8 / 10+TIO / 24 öre yellow "7+3" instead of "12+8". With corner 500 sheet margin. 6305  $135v^2$ 1916 Landstorm III 12+8 / 10+TIO / 50 öre carmine "7+3" instead of "12+8", in pair with sheet margin. Guarantee marks H.W. 500 33



6307

6307 136–38v<sup>1</sup>1920 Air Mail with inverted surcharges SET (3). Some paper residues. Two stamps with garantuee marks H.W. Certificate Lorentzon 3, (3,3,3), (3,4,3) (2025). F 10500

**★** 1 000





138Cc, Cz 1920 Air Mail Surcharge 50 öre / 4 öre violet in MNH BLOCK of four with two stamps with KPV. Certificate Lorentzon 3, (4×3), (4×5) (2025).

**\*** 500

6309 138cx 1920 Air Mail Surcharge 50 öre / 4 öre violet inverted wmk lines in BLOCK of four. One stamp with digit 5 damaged variety. Cancelled STOCKHOLM 30.6.1921. Certificate Lorentzon 1–2, (3,3,2,2), (4×1). Ex. Contenta. F 24000+

**⊙** 2 000





6310 138v 1920 Air Mail Surcharge 50 öre / 4 öre violet with lower sheet margin. Block of four with the overprint in set-off – completely on two stamps and partial on two stamps.

Very rare and not mentioned in Facit. Signed Grenstedt.

1920 Air Mail Surcharge 50 öre / 4 öre violet, wmk crown, in block of four. ★★ 1 000

Small Coat-of-Arms – Standing lion / Lilla Riksvapnet – Ståe