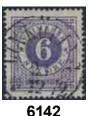

6141 20b 6 öre ultramarine-violet on yellowish paper. EXCELLENT cancellation FALKÖPING 27.10.1872.

1 000

6142 20b 6 öre ultramarine-violet on yellowish paper. Superb example cancelled LINKÖPING 23.12.1872. Certificate HOW 4, 4, 4 (1988).