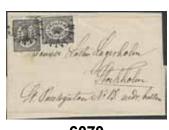

6073

6073 6BN<sup>2</sup> (3 öre) reprint, perf 13. Very fine and fresh copy with sheet margin. F 3000

₹ 800

 $\bowtie$ 

| 607/4 | 13a | 3 ore olive-brown. Very fine example with beautiful cancellation FALKOPING 2.7.1862. Certificate M. Nilsson 3, 3, 3 (2025).                        | 0 | 500   |
|-------|-----|----------------------------------------------------------------------------------------------------------------------------------------------------|---|-------|
| 6075  | 13b | 3 öre olivish yellow-brown. PAIR (some perfs separated) on cut piece cancelled STOCKHOLM 5.TUR 11.9. Certificate HOW 3 (3,3) (4,4) (1996). F 12000 | Δ | 1 000 |