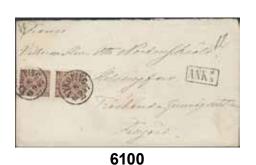

6099K 11b 30 öre light rose-tinged red-brown. Pair on cover to Finland, canc STOCKHOLM 6.11.1860, and FRANCO. Superb quality. F 3000  $\bowtie$ 500 **6100K** 11d<sup>2</sup>

30 öre dark brown, perforation of 1865. Pair on cover to 'Otto Nordenskiöld Träskända Järnvägsstation, Frugård, Helsingfors, Finland'. Canc. NYKÖPING 5.9.1867, STOCKHOLM 5 SEP.67 AND ANK 8 9. Superb quality.

 $\bowtie$ 

1 000

0 6101  $11e^2$ 30 öre brown, perforation of 1865. EXCELLENT cancellation HERNÖSAND 14.1.1870. 1 000 6102 30 öre rose-brown. Very fine and fresh block of four. Scarce with MNH blocks. Certificate 11g M. Nilsson 3, 3, 5 (2025). Ex. Contenta. F 57000 7 000 30 öre rose-brown. Very fine MNH example. Certificate M. Nilsson 3, 3, 5 (2025). F 9500 6103 11g 1 000 6104 30 öre rose-brown, 'ORE' instead of 'ÖRE' variety. Very fine MNH example. Scarce variety,  $11g v^3$ unused without price in Facit. Certificate M. Nilsson 3, 3-4, 5 (2025). 1 500  $12f^2$ 50 öre violet-tinged rose, perforation of 1865. Very fine and fresh example. Certificate 6105 M. Nilsson 3, 3, 3 (2025). F 6000 500