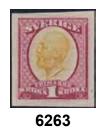

60v1 | 1900 Oscar II 1 Kr carmine/grey imperf variety. With corner sheet margin. Hinge in margin. Somewhat displaced head. Superb. F 5000 | **      | 1 000 |









| 6256 | 60P | Proof type P, carmine-rose/grey-black in BLOCK OF FOUR with sheet margin. EXCELLENT. | <b>(*)</b>   | 4 000 |
|------|-----|--------------------------------------------------------------------------------------|--------------|-------|
| 6257 | 60P | Proof type N, red-brown/blue-grey in BLOCK OF FOUR. Somewhat displaced head. Superb. | <b>(*)</b>   | 4 000 |
| 6258 | 60P | Proof type P, carmine-rose/greenish grey in PAIR with sheet margin. EXCELLENT.       | ( <b>*</b> ) | 2 000 |
| 6259 | 60P | Proof type P, light carmine/grey-black in PAIR. EXCELLENT.                           | ( <b>*</b> ) | 2 000 |









| 6260 | 60P | Proof type P, light blue/brownish red in PAIR. Superb.                                                                                                                      | <b>(★)</b>   | 2 000 |
|------|-----|-----------------------------------------------------------------------------------------------------------------------------------------------------------------------------|--------------|-------|
| 6261 | 60P | Proof type N only the head, imperferated on paper with wm crown, in PAIR (pos. 41–42), with sheet margin with part of KPV and colour adjustment line. Scarce and EXCELLENT. | ( <b>*</b> ) | 1 500 |
| 6262 | 60P | Proof type P, dark carmine/black with sheet margin. Superb.