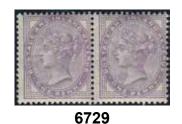

| gs                       | 1 500  |

address card (postal stationery, unused). Rarely offered in this quantity. (13)

#### **Great Britain**



an exhibition item..

more however for the stars.

6731P





6727

| 6727 | 1a | 1840 Queen Victoria 1 d intense black. Superb used four margined on piece, red maltese |
|------|----|----------------------------------------------------------------------------------------|
|      |    | cross so-called 'dumb' cancel check letters KE, the strike missing OV's head perfectly |

l perfectly,

① 1 500

6728 7 1847 Queen Victoria, embossed issue 1 sh green. Four margined example cancelled '466'. SG#55 cat £1000. EUR 550

**⊙** 1 500

6729 65 Ib 1881 Queen Victoria wmk Imperial Crown 1 d pale lilac, 14 dots in corner. Very fine pair. SG 171, cat. as hinged £450, never hinged is seldom seen.

**★** 2 000

If quality is the hallmark of your collecting penny reds, then this outstanding accumulation, housed in five volumes is absolutely recommended. Primarily