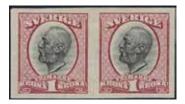

|              |       |







| 6253 | 60a  | 1900 Oscar II 1 Kr carmine-rose/grey in very fine block of four. F 17600                                                           | **      | 1 000 |
|------|------|------------------------------------------------------------------------------------------------------------------------------------|---------|-------|
| 6254 | 60a  | 1900 Oscar II 1 Kr black/red (short perf). FIRST DAY canc. LINKÖPING 19.1.1900.                                                    | $\odot$ | 1 000 |
| 6255 | 60v1 | 1900 Oscar II 1 Kr carmine/grey imperf variety. With corner sheet margin. Hinge in margin. Somewhat displaced head. Superb. F 5000 | **      | 1 000 |









| 6256 | 60P | Proof type P, carmine-rose/grey-black in BLOCK OF FOUR with sheet margin. EXCELLENT. | <b>(*)</b>   | 4 000 |
|------|-----|--------------------------------------------------------------------------------------|--------------|-------|
| 6257 | 60P | Proof type N, red-brown/blue-grey in BLOCK OF FOUR. Somewhat displaced head. Superb. | <b>(*)</b>   | 4 000 |
| 6258 | 60P | Proof type P, carmine-rose/greenish grey in PAIR with sheet margin. EXCELLENT.       | ( <b>*</b> ) | 2 000 |
| 6259 | 60P | Proof type P, light carmine/grey-black in PAIR. EXCELLENT.                           | ( <b>*</b> ) | 2 000 |









| 6260 | 60P | Proof type P, light blue/brownish red in PAIR. Superb.