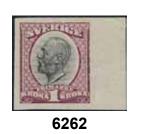

| 60v1 | 1900 Oscar II 1 Kr carmine/grey imperf variety. With corner sheet margin. Hinge in margin. Somewhat displaced head. Superb. F 5000 | **      | 1 000 |









| 6256 | 60P | Proof type P, carmine-rose/grey-black in BLOCK OF FOUR with sheet margin. EXCELLENT. | <b>(*)</b>   | 4 000 |
|------|-----|--------------------------------------------------------------------------------------|--------------|-------|
| 6257 | 60P | Proof type N, red-brown/blue-grey in BLOCK OF FOUR. Somewhat displaced head. Superb. | <b>(*)</b>   | 4 000 |
| 6258 | 60P | Proof type P, carmine-rose/greenish grey in PAIR with sheet margin. EXCELLENT.       | ( <b>*</b> ) | 2 000 |
| 6259 | 60P | Proof type P, light carmine/grey-black in PAIR. EXCELLENT.                           | ( <b>*</b> ) | 2 000 |









| 6260 | 60P | Proof type P, light blue/brownish red in PAIR. Superb.                                                                                                                      | <b>(★)</b>   | 2 000 |
|------|-----|-----------------------------------------------------------------------------------------------------------------------------------------------------------------------------|--------------|-------|
| 6261 | 60P | Proof type N only the head, imperferated on paper with wm crown, in PAIR (pos. 41–42), with sheet margin with part of KPV and colour adjustment line. Scarce and EXCELLENT. | ( <b>*</b> ) | 1 500 |
| 6262 | 60P | Proof type P, dark carmine/black with sheet margin. Superb.