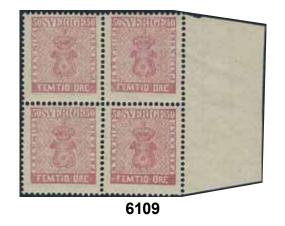

6106

| 6107 | 12g <sup>2</sup> | 50 öre violet-tinged rose, perforation of 1865. The stamp with a superb cancellation STOCKHOLM 11.9.1869. Cert. Grenstedt.                                 | •    | 500   |
|------|------------------|------------------------------------------------------------------------------------------------------------------------------------------------------------|------|-------|
| 6108 | 12h              | 50 öre rose. Superb example. Certificate HOW 4, 4, 3 (1987).                                                                                               | *    | 1 000 |
| 6109 | 12h              | 50 öre rose in fresh block of four with sheet margin. Two stamps are MNH. One short perf. of less importance. Certificate NS 3.3.4–5 (1981). Ex. Contenta. | **/* | 2 000 |