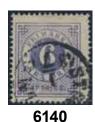

7 000

6140 20b 6 öre ultramarine-violet on yellowish paper. Very fine example cancelled on the FIRST DAY of issue, with clear date, STOCKHOLM 1.7.1872. Only a few recorded. Signed Strandell

and certificate HOW 3, 3, 3 (1989).