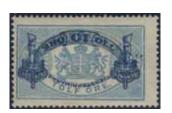

> |





| 6209  | Tj24Ad 1 krona light blue/yellowish brown, perf 13, type I, in fresh block of four. Three stamps are MNH. Ex. Contenta. F 60750                                           | **/* | 3 000 |
|-------|---------------------------------------------------------------------------------------------------------------------------------------------------------------------------|------|-------|
| 6210  | Tj24Av <sup>1</sup> 1 krona blue/brown, imperf type I, in PAIR. Lower stamp MNH with weak fold in the margin. Certificate HOW 3 (4,4) (5,4) (1999). Ex. Contenta. F 19000 | **/* | 2 000 |
| 6211P | Tj25-26 SET (2) in sheets of 50 stamps (10/24 partially separated). Ex. Contenta. F 30000                                                                                 | **   | 2 000 |





6213

| 6212 | Tj25a v <sup>2</sup> 10/12 öre blue, inverted surcharge variety. Insignificant thin spot. Very beautiful example of this sought-after variety. Certificate M. Nilsson 2, 3, 3 (2025).           |   |       |
|------|-------------------------------------------------------------------------------------------------------------------------------------------------------------------------------------------------|---|-------|
|      | Ex. Contenta. F 20000                                                                                                                                                                           | * | 4 000 |
| 6213 | Tj25c v <sup>2</sup> 10/12 öre clear blue, inverted surcharge variety. Only minor remarks. Only 50 copies printed in this scarcer shade. C