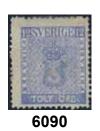

**6087K** 9c<sup>2</sup> 12 öre blue. Very beautiful money order cover with notation 'Härmed Postanvisning ..', sent from SKÖFDE 9.7.1868 to Stockholm.  $\boxtimes$ 700 6088  $9c^3$ 12 öre blue, perforation of 1865 in block of four (partly separated). Two stamps are MNH. Certificate Sjöman 3 3 5 (1971). Ex. Contenta. F 21900 2 000 6089  $9h^1$ 12 öre bright ultramarine. Superb-EXCELLENT cancillation WIMMERBY 17.12.1861. 0 500 6090  $9h^1 v^{15}$ 12 öre bright ultramarine, with coloured spot in the left edge of the Coat-of-Arms. Scarce variety unused, without price in Facit. No gum, almost off-centered. 1 000 **(\***) 6091K 9i 12 öre dull ultramarine. Superb cover sent from SKELLEFTEÅ 28.2.1862 to Stockholm.  $\bowtie$ 500 6092K 91 12 öre blue, dense background. Superb cover sent from SKELLEFTEÅ 2.6.1863 to Stockholm. 500 6093 9m 12 öre blue-greenish blue. Very fine and fresh block of four with two stamps MNH. Certificate M. Nilsson 3, 3, 4-5 (2025). Ex. Contenta. F 21900 2 000