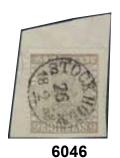

6041

6041 3c 6 skill brownish grey on thin paper. Broken corner perf, tear and short perfs. Certificate HOW 1, 3 (-). Very scarce stamp in unused condition. Ex. Contenta. F 95000 (\*) 10 000

| 6042 | 3c | 6 skill brownish grey on thin paper. Fine example cancelled HAPARANDA 1856. One double perf. Certificate Sjöman (1969). F 12000                                                    | • | 1 000 |
|------|----|------------------------------------------------------------------------------------------------------------------------------------------------------------------------------------|---|-------|
| 6043 | 3c | 6 skill brownish grey on thin paper. Fine–very fine example cancelled STOCKHOLM 17.4.1856. Certificate M. Nilsson 2–3, 2, 3–4 (2025). F 12000                                      | • | 1 000 |
| 6044 | 3e | 6 skill brownish grey on medium thick paper. Very beautiful example canc. STOCKHOLM 1.6.1858. Cert. Sjöman: 3,3,3. F 12000                                                         | 0 | 2 000 |
| 6045 | 3f | 6 skill grey-brown on medium thick paper. Fine example cancelled STOCKHOLM 11.6.1858. Small imperfections. Certificate HOW 2, 2, 3 (1986). F 13000                                 | 0 | 1 000 |
| 6046 | 3f | 6 skill grey-brown on medium thick paper. Fine example on cut piece cancelled STOCKHOLM 26.2.1858. Certificates Blomberg (1961), HOW 3, 3, 3 (1991) and M. Nilsson 2, 3, 3 (2025). | Δ | 1 000 |