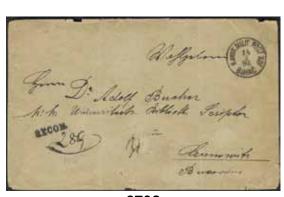

# Straight line postmarks / Rakstämplar

6006

6007

6006K STOCKHOLM. Type 8 on letter dated '15: Junii 1789' sent to Wik. Postal: 6000:-

700

**6007K** STOCKHOLM. Type 9 on letter dated '13 November 1787' sent to Norrköping, then forwarded to Linköping. Postal: 5000:-