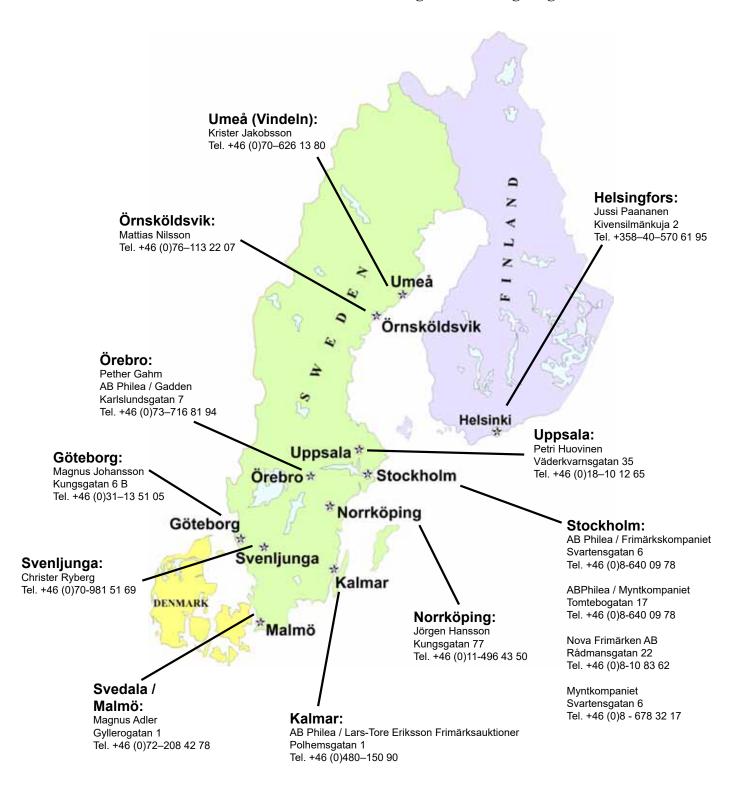

# Pick up in Stockholm, Göteborg, Norrköping and Kalmar

Purchased lots are available for pick up in Stockholm weekdays 10 am-5 pm until two weeks after the auction.

I Stockholm sker avhämtning under två veckor efter auktionen på vardagar kl. 10:00–17:00.

I Göteborg sker avhämtning på Kungsgatan 6 B e. ö.k. på tel. 031-13 51 05.

I Norrköping sker avhämtning på Kungsgatan 77 e. ö.k. på tel. 011-496 43 50.

I Kalmar sker avhämtning på Polhemsgatan 1 e. ö.k. på tel. 0480-150 90.

På grund av kostnaderna för att leverera inköpta objekt från Stockholm till Göteborg, Norrköping och Kalmar tar vi ut en avgift för detta, som dock är en kraftig rabatt jämfört med postens kostnader: SEK 100 för leveranser över 2 kg och SEK 200 för leveranser över 20 kg. För leveranser under 2 kg ingen avgift.

# Pick up in Helsinki

In Helsinki pick-up can be made at Kivensilmänkuja 2, by appointment on phone 040-570 61 95.

For Helsinki we add no charge for deliveries up to 5 kg, and SEK 10 per kilogram for deliveries between 5–20 kg. Purchases exceeding 20 kg are sent normally by post or a logistics company, with regular freight costs if no other agreement has been made for that purchase.