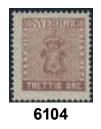

 $\bowtie$ 

1 000

0 6101  $11e^2$ 30 öre brown, perforation of 1865. EXCELLENT cancellation HERNÖSAND 14.1.1870. 1 000 6102 30 öre rose-brown. Very fine and fresh block of four. Scarce with MNH blocks. Certificate 11g M. Nilsson 3, 3, 5 (2025). Ex. Contenta. F 57000 7 000 30 öre rose-brown. Very fine MNH example. Certificate M. Nilsson 3, 3, 5 (2025). F 9500 6103 11g 1 000 6104 30 öre rose-brown, 'ORE' instead of 'ÖRE' variety. Very fine MNH example. Scarce variety,  $11g v^3$ unused without price in Facit. Certificate M. Nilsson 3, 3-4, 5 (2025). 1 500  $12f^2$ 50 öre violet-tinged rose, perforation of 1865. Very fine and fresh example. Certificate 6105 M. Nilsson 3, 3, 3 (2025). F 6000 500