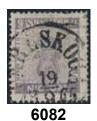

⊠ 1000

6082 8c 9 öre blue-lilac. Superb example cancelled CARLSKRONA 19.9.1865. Certificate HOW 4, 4, 4 (1996). ⊙

1 000

**6083K** 8c, 16b<sup>2</sup> 9+2×20 öre on very fine–superb cover sent from STOCKHOLM 11.1.1868 to the Netherlands. Certificate HOW 3–4 (2,3,3) (3,4,5) 4 (2005).