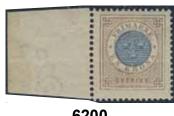

-------------------------------------------------------------------------|---------|-------|
| 6193 | 37      | 1 Riksdaler brown/blue. Very fine. Scarce stamp MNH. Certificate M. Nilsson 3, 3, 5 (2025). Ex. Contenta. F 45000                       | **      | 5 000 |
| 6194 | 37      | 1 Riksdaler brown/blue. Very fine and fresh. Ex. Contenta. F 20000                                                                      | *       | 2 000 |
| 6195 | 37      | 1 Riksdaler brown/blue. Superb copy cancelled JÖNKÖPING 22.2.1878. F 4000                                                               | $\odot$ | 1 000 |
| 6196 | $37v^3$ | 1 Riksdaler brown/blue, part of the corner watermark. Cancelled KARLSTAD 13.3.187x. A few short perfs. still beautiful. Scarce. F 10000 | ·       | 700   |













| 8 | 6200 | 6201 |
|---|------|------|

| 3/N     | 1 Riksdaler brown/dark blue reprint in very fine block of four. Signed Sjöman. Certificate HOW 3, 3, 5 (1999). Ex. Contenta.                               | **