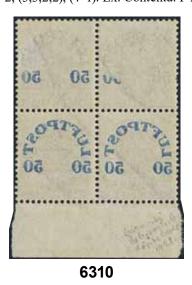

With corner 500 sheet margin. 6305  $135v^2$ 1916 Landstorm III 12+8 / 10+TIO / 50 öre carmine "7+3" instead of "12+8", in pair with sheet margin. Guarantee marks H.W. 500 33



6307

6307 136–38v<sup>1</sup>1920 Air Mail with inverted surcharges SET (3). Some paper residues. Two stamps with garantuee marks H.W. Certificate Lorentzon 3, (3,3,3), (3,4,3) (2025). F 10500

**★** 1 000





138Cc, Cz 1920 Air Mail Surcharge 50 öre / 4 öre violet in MNH BLOCK of four with two stamps with KPV. Certificate Lorentzon 3, (4×3), (4×5) (2025).

**\*** 500

6309 138cx 1920 Air Mail Surcharge 50 öre / 4 öre violet inverted wmk lines in BLOCK of four. One stamp with digit 5 damaged variety. Cancelled STOCKHOLM 30.6.1921. Certificate Lorentzon 1–2, (3,3,2,2), (4×1). Ex. Contenta. F 24000+

**⊙** 2 000





6310 138v 1920 Air Mail Surcharge 50 öre / 4 öre violet with lower sheet margin. Block of four with the overprint in set-off – completely on two stamps and partial on two stamps.

Very rare and not mentioned in Facit. Signed Grenstedt.

1920 Air Mail Surcharge 50 öre / 4 öre violet, wmk crown, in block of four. ★★ 1 000

Small Coat-of-Arms – Standing lion / Lilla Riksvapnet – Stående lejon



6312

6312 142Ea 5 öre brownish dull red type II vertical perf 13. A1-paper. Signed and certificate by Bo Grenstedt (1981). F 9000

1 000

6311

138vm



6321P

152C



6313 144Av<sup>2</sup> 10 öre green, tête-bêche heads against each other. Fine and fresh. Ex. Contenta. F 26000

6314 144Av<sup>2</sup> 10 öre green, tête-bêche heads against each other. Very fine strip of four with two stamps MNH.