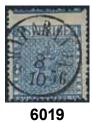

Stockholm. Traces of mounting on the reverse.

 $\bowtie$ 1 000

6018K 2a1 4 skill blue, thin paper. Beautiful letter sent from WISBY 30.10.1856 to Stockholm.

500  $\bowtie$ 

6020

6021

6019 2c 4 skill bright blue, thin paper, with extremely displaced perforation. Superb-EXCELLENT cancellation HAPARANDA 8.10.1856. Certificate Sjöman 2 0 (4) (1973). 0 500 6020K 2d 4 skill dull blue, medium-thick paper. Superb cover sent from TRELLEBORG 31.10.1855 to

 $\bowtie$ 

0

6021 2e 4 skill blue, medium-thick paper. Beautiful example with superb cancellation STOCKHOLM 14.11.56. Cert. Sjöman: (4),3,4.

700

700

6034

4 skill blue, DOUBLE PRINT variety. Very interesting and scarce item. Double prints from delivery 13 are known in three copies used in Stockholm, plus this example used in WEXI(Ö) 3.5.18xx. Certificte M. Nilsson 1, 2, 1–2 (2025). Ex. Contenta.