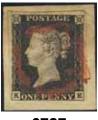

ely offered in this quantity (12)                                                                                                                                                                                                                                                                                                                                                                                                                                                                                                                                                                                                                                               | gs                       | 1 500  |

address card (postal stationery, unused). Rarely offered in this quantity. (13)

#### **Great Britain**



an exhibition item..

more however for the stars.

6731P





6727

| 6727 | 1a | 1840 Queen Victoria 1 d intense black. Superb used four margined on piece, red maltese |
|------|----|----------------------------------------------------------------------------------------|
|      |    | cross so-called 'dumb' cancel check letters KE, the strike missing OV's head perfectly |

l perfectly,

① 1 500

6728 7 1847 Queen Victoria, embossed issue 1 sh green. Four margined example cancelled '466'. SG#55 cat £1000. EUR 550

**⊙** 1 500

6729 65 Ib 1881 Queen Victoria wmk Imperial Crown 1 d pale lilac, 14 dots in corner. Very fine pair. SG 171, cat. as hinged £450, never hinged is seldom seen.

**★** 2 000

If quality is the hallmark of your collecting penny reds, then this outstanding accumulatio