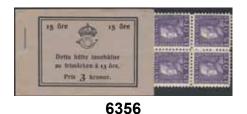

nt quality. F 14000                                     | ** | 1 500 |
|------|-------|-------------------------------------------------------------------------------------------------------------------|----|-------|
| 6351 | H14 O | 1920 Gustaf V full face $20 \times 20$ öre blue. Very fine—superb. F 14000                                        | ** | 1 500 |
| 6352 | H14 R | 1920 Gustaf V full face 20 × 20 öre blue. Cover with small notations, front cover lightly bent at staple. F 14000 | ** | 1 200 |







6353 6354 6355

6353 H14R 1920 Gustaf V full face 20 × 20 öre blue. Fresh and mainly well-centered. F 14000 ★★ 2 500
 6354 H15A R 1921 Standing Lion 20 × 10 öre green. Cover lightly colour affected at left. F 8000 ★★ 800
 6355 H17 R 1921 Gustaf V 20 × 15 öre violet. F 9000 ★★ 1 000







6356 6357 6358

6356 H17R 1921 Gustaf V 20 × 15 öre violet. Mainly well centered. F 9000 ★★ 1 200

6357 H18 IIAa O 1933 Standing Lion 20 × 10 öre violet type II, "Postsparbanken & Postgirot" on cover.

Normal paper. Superb quality. Ex. Contenta. F 28000 ★★ 3 000

6358 H18 IIAa O 1933 Standing Lion 20 × 10 öre violet type II, "Postsparbanken & Postgirot" on cover.

Normal paper. The stamps in the rare blackish ulmarish violet. Rarity. Ex. Contenta. F 28000+ ★★ 3 000





6360



6361K H25 I R+O 1933 50th Anniversary of the Postal Savings Bank 20 × 5 öre green type I. Mainly well centered booklets with normal and inverted mounting. F 14000 ★★ 2 000

H33BC/CB Sweden Booklet H33BC/CB ★★, 1938 Emanuel Swedenborg 10 öre. Three booklets

3+4 sides O and two booklets 4+3 sides R. F 8750 ★★ 1