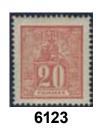

| 6122 | 16g | 20 öre red-dull red. Very fine and fresh block of four. Unusual with MNH blocks.    |    | 2 000 |
|------|-----|-------------------------------------------------------------------------------------|----|-------|
|      |     | Certificate M. Nilsson 3, 3, 5 (2025). Ex. Contenta. F 39000                        | ** | 3 000 |
| 6123 | 16g | 20 öre red-dull red. Superb example. Certificate M. Nilsson 4, 4, 5 (2025). F 10000 | ** | 1 000 |