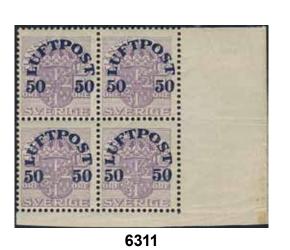

ith corner 500 sheet margin. 6305  $135v^2$ 1916 Landstorm III 12+8 / 10+TIO / 50 öre carmine "7+3" instead of "12+8", in pair with sheet margin. Guarantee marks H.W. 500 33



6307

6307 136–38v<sup>1</sup>1920 Air Mail with inverted surcharges SET (3). Some paper residues. Two stamps with garantuee marks H.W. Certificate Lorentzon 3, (3,3,3), (3,4,3) (2025). F 10500

**★** 1 000





138Cc, Cz 1920 Air Mail Surcharge 50 öre / 4 öre violet in MNH BLOCK of four with two stamps with KPV. Certificate Lorentzon 3, (4×3), (4×5) (2025).

**\*** 500

6309 138cx 1920 Air Mail Surcharge 50 öre / 4 öre violet inverted wmk lines in BLOCK of four. One stamp with digit 5 damaged variety. Cancelled STOCKHOLM 30.6.1921. Certificate Lorentzon 1–2, (3,3,2,2), (4×1). Ex. Contenta. F 24000+

**⊙** 2 000





6310 138v 1920 Air Mail Surcharge 50 öre / 4 öre violet with lower sheet margin. Block of four with the overprint in set-off – completely on two stamps and partial on two stamps.

Very rare and not mentioned in Facit. Signed Grenstedt.

1920 Air Mail Surcharge 50 öre / 4 öre violet, wmk crown, in block of four. ★★ 1 000

Small Coat-of-Arms – Standing lion / Lilla Riksvapnet – Stående lejon



6312

6312 142Ea 5 öre brownish dull red type II vertical perf 13. A1-paper. Signed and certificate by Bo Grenstedt (1981). F 9000

1 000

6311

138vm



6321P

152C



6313 144Av<sup>2</sup> 10 öre green, tête-bêche heads against each other. Fine and fresh. Ex. Contenta. F 26000

6314 144Av<sup>2</sup> 10 öre green, tête-bêche heads against each other. Very fine strip of four with two stamps MNH. C