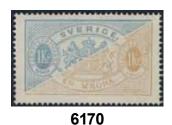

6170 Tj10b 1 Kr light dull blue/yellowish brown, perf 14. Fresh and beautiful. Ex. Contenta. F 20000 \* 2 000