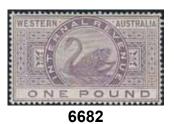

these are just as scarce if not scarcer than the originals.                                                                                   | *  | 3 000 |
| 6679  | SG 240  | Victoria 1884 10/- chocolate on rose glazed paper. Very fine – unusual! £2750                                                                                            | *  | 5 000 |
| 6680P | SG 456  | Victoria 1912 1 penny red overprint on 2 pence complete sheet of 120 including broken letter varieties on overprint. Very attractive, inverted watermarked including the |    |       |
|       |         | lettering in the side margins, a recent discovery.                                                                                                                       | ** | 5 000 |



6681

6682

6683

6684A





Western Australia Revenue, ONE POUND TEN SHILLINGS Swan. Almost imperceptibly hinged. Rare.

Western Australia Revenue, ONE POUND Swan. Almost imperceptibly hinged. Rare.

Western Australia Revenue, 15/-. Almost imperceptibly hinged. Rare.

States A few 100 stamps, virtually all one of a kind, sometimes with subtle distinctions, written up in an old time Exeter album, all housed on quadrille leaves and good material stuffed to the sides, mint and used. Beginning with New South Wales from laureate heads imperf, various QV side profiles and Gothic 5/- and studies thereafter, looking very interesting for the specialist to research with values up to 5/- map OS o/ps. Then Queensland, Chalon heads from the 1860s through to 5/- and then values to the £1, leading to extensive side profiles that