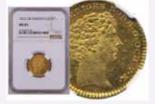

# Carl XV

| 6125           | 6126                                   | 6127               | 6128                 | 6129                  | 6130             | 6          | 131   |
|----------------|----------------------------------------|--------------------|----------------------|-----------------------|------------------|------------|-------|
| 6124           | C A Nymans prop<br>Mixed quality. Ex   |                    | n examples incl. one | e pair and one with i | nk cancellation. | (*)        | 5 000 |
| 6125           | C A Nymans prop                        | osal stamp TOLF ö  | re in yellow green c | olour with dashed b   | ackground.       | <b>(★)</b> | 2 000 |
| 6126           | C A Nymans prop                        | osal stamp TRETT   | IO öre in black colo | ur with smooth bacl   | kground.         | <b>(★)</b> | 2 000 |
| 6127           | C A Nymans prop                        | osal stamp NIO öre | in black colour wit  | h smooth backgrour    | nd.              | <b>(★)</b> | 2 000 |
| 6128           | C A Nymans prop                        | osal stamp NIO öre | in carmine red colo  | our with smooth bac   | kground.         | <b>(★)</b> | 2 000 |
| 6129           | C A Nymans prop<br>With variety partly | •                  | öre in brown yellov  | w colour with dashe   | d background.    | (*)        | 2 000 |
| 6130           | C A Nymans prop                        | osal stamp TRETT   | IO öre in black colo | ur with dashed back   | ground.          | <b>(★)</b> | 2 000 |
| <b>6131</b> 16 | C A Nymans prop                        | osal stamp FEM öre | e in brown yellow co | olour with dashed b   | ackground.       | (★)        | 2 000 |