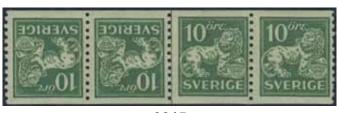

of four with the overprint in set-off – completely on two stamps and partial on two stamps.

Very rare and not mentioned in Facit. Signed Grenstedt.

1920 Air Mail Surcharge 50 öre / 4 öre violet, wmk crown, in block of four. ★★ 1 000

Small Coat-of-Arms – Standing lion / Lilla Riksvapnet – Stående lejon



6312

6312 142Ea 5 öre brownish dull red type II vertical perf 13. A1-paper. Signed and certificate by Bo Grenstedt (1981). F 9000

1 000

6311

138vm



6321P

152C



6313 144Av<sup>2</sup> 10 öre green, tête-bêche heads against each other. Fine and fresh. Ex. Contenta. F 26000

6314 144Av<sup>2</sup> 10 öre green, tête-bêche heads against each other. Very fine strip of four with two stamps MNH. Certificate Lorentzon 3, (4×3), (4–5) 2025. F 14000

*★*/*★* 1 500

2 500

5 000

3 000





6315 6316

| 6315  | 144Av <sup>3</sup>    | 10 öre green, tête-bêche tails against each other. Very fine MNH strip of four. Certificate Lorentzon (2025). Ex. Contenta. F 26000 | ** | 4 000 |  |  |
|-------|-----------------------|-------------------------------------------------------------------------------------------------------------------------------------|----|-------|--|--|
| 6316  | 144Av4                | 10 öre green, tête-bêche tails against each other with KPV. A few short perfs. F 18000                                              | *  | 1 000 |  |  |
| 6317P | 148C                  | 30 öre brown perf $9%$ on four sides in sheet of $100$ stamps. Most good quality. Good centering. Ex. Contenta. F $80000$           | ** | 3 000 |  |  |
| 6318P | 148C                  | 30