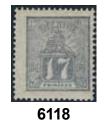

| 6117 | 15c | 17 öre bluish grey. Very fine and fresh MNH block of four. Certificate M. Nilsson 3, 3, 5 (2025). Ex. Contenta. F 72000           | **      | 7 000 |
|------|-----|-----------------------------------------------------------------------------------------------------------------------------------|---------|-------|
| 6118 | 15c | 17 öre bluish grey. Very fine and fresh. Certificate HOW 3, 3. 5 (1998).                                                          | **      | 1 500 |
| 6119 | 15c | 17 öre bluish grey. Very beautiful example cancelled STOCKHOLM 22.11.1872. Cert. Sjöman 3,3,3. F 6500                             | $\odot$ | 1 000 |
| 6120 | 15c | 17 öre bluish grey. Fine-very fine example cancelled (M)ALMÖ 17.12.1871. Smoothed creases. Certificate Obe. 2–3, 3–4, 2–3 (1976). | •       | 700   |
| 6121 | 15c | 17 öre bluish grey. Very fine and fresh example cancelled TIERP 29.1.1871. Certificate M. Nilsson 3, 3, 3 (2025).                 | •       | 700   |