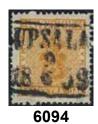

| 6094 | 10a              | 24 öre dark orange. EXCELLENT cancellation UPSALA 9.6.1859. Very scarce shade in this quality. ©                       | 1 000      |
|------|------------------|------------------------------------------------------------------------------------------------------------------------|------------|
| 6095 | 10d1             | 24 öre orange-yellow, perforation of 1855. EXCELLENT cancellation (N)EDER-KAL(IX) 23.5.1864. Nice rough perforation. ⊙ | 500        |
| 6096 | 10d <sup>2</sup> | 24 öre orange-yellow, perforation of 1865. Very beautiful and fresh. Certificate HOW 3, 3, 5 (2001). $\star\star$      | <b>800</b> |