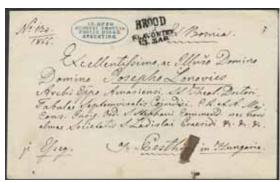

erzegovina Turkish P.O.: BOSNA on cover dated '1874' with 20 Pa brown postage due issue and 1 Pia yellow (def.), both 1870 issue, sent to Novi Pazar. Sender's cachet on the reverse. Slightly aged otherwise fine. Scarce.

**⋈** 4 000

Bosnia and Herzegovina Turkish P.O.: Registered cover dated '1870' with a pair 2 Pia. vermilion and 20 Para green, cancelled by Arabic 'Bosna 81' cancellations, addressed to Brod. Negative reg. mark alongside. Horizontal fold through two stamps, otherwise very fine. Scarce forerunner!

Mahyay & Mahyachaty

6716

Bosnia and Herzegovina Turkish P.O.: 1 Pia. yellow 1871 issue and 20 Pa. 1868 issue on folded envelope, cancelled by Arabic 'Bosna 81' cancellations, sent to Yenipazar (Novi Pazar). Somewhat worn and aged, otherwise very fine and scarce.

 $\bowtie$ 





6717 6718

| 6717K  | Bosnia and Herzegovina Postage-free cover sent from Sarajevo via BROOD 13.MAR (Slove and ESSEG 14.3 to PEST 16.3 (Hungary). The sender is the Provincial of the Franciscan Order, who named the order's province Bosna Srebrena, in Latin Bosna Argentina. Small ink stain, otherwise very fine.