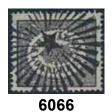

# Local stamps / Lokalmärkestyp

ex 6065

6065P 6, 13 1 sk-3 öre, duplicate lot. Several stamps are repaired or with defects, but also some fine ones are included. Please inspect. (21).

6068

| 6066 | 6Aa | (1 skill) grey-black-greyish black to black on thin paper. Cancelled with the very scarce star pmk TYPE I. The upper left corner became bent upwards when used for franking on the letter, why a small portion of the cancel is found on the reverse. Only known in about 10 examples. EXHIBITION item. Certificate NS 3–4, 3–4, 4–5 (1984) and M. Nilsson 3–4, 3, 4 (2025). Ex. Contenta. | <b>⊙</b> | 2 000 |
|------|-----|--------------------------------------------------------------------------------------------------------------------------------------------------------------------------------------------------------------------------------------------------------------------------------------------------------------------------------------------------------------------------------------------|----------|-------|
| 6067 | 6Aa | (1 skill) grey-black-greyish black to black on thin paper. Very fine—superb PAIR on cut piece. Scarce. Certificate HOW 3–4, (3, 3 (4, 5) (1991). Ex. Contenta. F 30000+                                                                                                                                                                                                                    | Δ        | 4 000 |
| 6068 | 6Ab | (1 skill) black, medium-thick paper. Very fine—superb. Certificate Sjöman (4) 4 (4) (1972). F 4000                                                                                                                                                                                                                                                                                         | <b>⊙</b> | 500   |