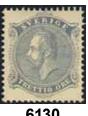

# Carl XV

| 6125           | 6126                                   | 6127               | 6128                 | 6129                  | 6130             | 6          | 131   |
|----------------|----------------------------------------|--------------------|----------------------|-----------------------|------------------|------------|-------|
| 6124           | C A Nymans prop<br>Mixed quality. Ex   |                    | n examples incl. one | e pair and one with i | nk cancellation. | (*)        | 5 000 |
| 6125           | C A Nymans prop                        | osal stamp TOLF ö  | re in yellow green c | olour with dashed b   | ackground.       | <b>(★)</b> | 2 000 |
| 6126           | C A Nymans prop                        | osal stamp TRETT   | IO öre in black colo | ur with smooth bacl   | kground.         | <b>(★)</b> | 2 000 |
| 6127           | C A Nymans prop                        | osal stamp NIO öre | in black colour wit  | h smooth backgrour    | nd.              | <b>(★)</b> | 2 000 |
| 6128           | C A Nymans prop                        | osal stamp NIO öre | in carmine red colo  | our with smooth bac   | kground.         | <b>(★)</b> | 2 000 |
| 6129           | C A Nymans prop<br>With variety partly | •                  | öre in brown yellov  | w colour with dashe   | d background.    | (*)        | 2 000 |
| 6130           | C A Nymans prop                        | osal stamp TRETT   | IO öre in black colo | ur with dashed back   | ground.          | <b>(★)</b> | 2 000 |
| <b>6131</b> 16 | C A Nymans prop                        | osal stamp FEM öre | e in brown yellow co | olour with dashed b   | ackground.       | (★)        | 2 000 |