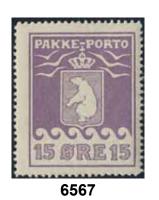

HANDEL franked and cancelled KÖBENHAVN 7.11 arrival pmk STOCKHOLM K E 8.11.1894. | $\bowtie$ | 3 000 |
|-------|--------|-------------------------------------------------------------------------------------------------------------------------------------|-----------|-------|
| 6561  | P1     | Parcel, 1905 Thiele I 1 øre olive-green, thick toned paper, yellowish gum. Very lightly hinged. F 6000                              | *         | 1 000 |
| 6562  | P2II   | Parcel, 1905 Thiele I 5 øre red-brown. Very light hinged, owners mark. F 6500                                                       | *         | 1 000 |
| 6563  | P2IIB  | Parcel, 1905 Thiele I 5 øre red-brown. Right side imperforated. F 7500                                                              | $\odot$   | 1 000 |







| 6564 | P3    | Parcel, 1905 Thiele I 10 øre blue. Dried gum. F 19000                  | ** | 1 000 |
|------|-------|------------------------------------------------------------------------|----|-------|
| 6565 | P3IID | Parcel, 1905 Thiele I 10 øre blue. Two sides imperforated. F 5500      | •  | 1 000 |
| 6566 | P5    | Parcel, 1915 Thiele II 2 øre yellow. Print III. Well centered. F 9500  | ** | 1 000 |
| 6567 | P8    | Parcel, 1915 Thiele II 15 øre violet. Print II. Fair centering. F 9000 | ** | 1 500 |
| 52   |       |                                                                        |    |       |

| 6568   | P8III | Parcel, 1915 Thiele II 15 øre violet. Print III. Fair centering. F 12000