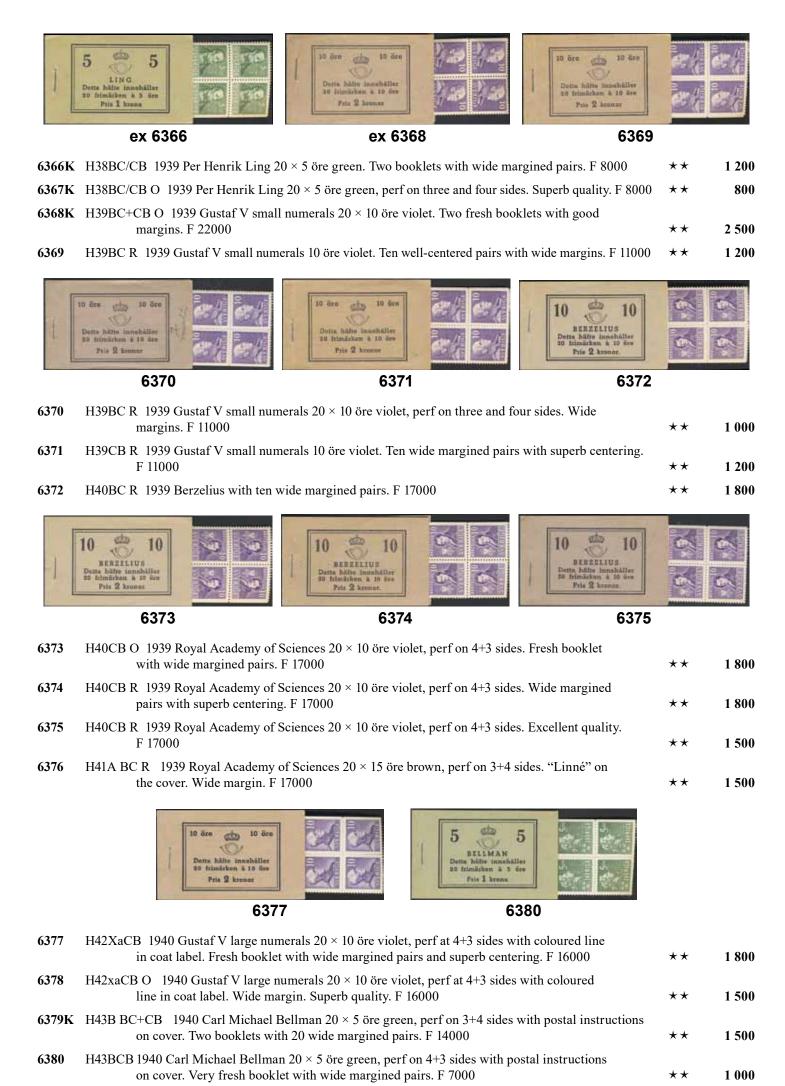

stamps in the rare blackish ulmarish violet. Rarity. Ex. Contenta. F 28000+ ★★ 3 000





6360



6361K H25 I R+O 1933 50th Anniversary of the Postal Savings Bank 20 × 5 öre green type I. Mainly well centered booklets with normal and inverted mounting. F 14000 ★★ 2 000

H33BC/CB Sweden Booklet H33BC/CB ★★, 1938 Emanuel Swedenborg 10 öre. Three booklets

3+4 sides O and two booklets 4+3 sides R. F 8750 ★★ 1 000

6363K H35BC+CBR 1938 New Sweden 18 × 15 öre brown. Two booklets with wide margined pairs. F 7200 ★★ 1000

6364K H36BC+CB R 1938 80th Birthday of King Gustaf V 5 öre green. Two booklets with wide margined pairs. F 8000 ★★ 1 200

6365 H37CB O 1938 80th Birthday of King Gustaf V 20 × 15 öre brown, perf on 4+3 sides. Very fresh and with wide margined pairs. F 7500 \*\* \* \* \* 1 000







6381 H44CBC O 1941 The Royal Castle 40 × 5 Kr blue, perf on 3+4 sides. Medium-large crown over posthorn and small frame on cover. Weak traces of notation "V" on the cover, otherwise superb. Very scarce. Ex. Contenta. F 66000

**\*\*** 6 000

6382 H44CCB O 1941 The Royal Castle 40 × 5 Kr blue perf on 4+3 sides. Medium-large crown over posthorn and small frame on cover. EXCELLET and very scarce. Ex. Contenta. F 66000

k\* 8 000





6383 6384

6383 H50 1916 Landstorm I  $30 \times 5$ +FEM,  $10 \times 10$ +TIO öre. Superb and very scarce. Ex. Contenta. 5 000 \*\* 1916 Landstorm I, with wrong mix 20 × 5+FEM and 20 × 10+TIO öre. One block separated **6384K** H50v between two stamps. The variety is not mentioned in Facit. F 40000+ 5 000 **6385K** H53 1940 Carl Michael Bellman 20 × 5 öre g