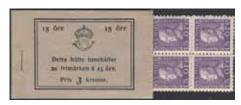

|                          | ** | 3 500 |







6350 6351 6352

| 6350 | H14   | 1920 Gustaf V full face 20 × 20 öre blue with KPV. Excellent quality. F 14000                                     | ** | 1 500 |
|------|-------|-------------------------------------------------------------------------------------------------------------------|----|-------|
| 6351 | H14 O | 1920 Gustaf V full face $20 \times 20$ öre blue. Very fine—superb. F 14000                                        | ** | 1 500 |
| 6352 | H14 R | 1920 Gustaf V full face 20 × 20 öre blue. Cover with small notations, front cover lightly bent at staple. F 14000 | ** | 1 200 |







6353 6354 6355

6353 H14R 1920 Gustaf V full face 20 × 20 öre blue. Fresh and mainly well-centered. F 14000 ★★ 2 500
 6354 H15A R 1921 Standing Lion 20 × 10 öre green. Cover lightly colour affected at left. F 8000 ★★ 800
 6355 H17 R 1921 Gustaf V 20 × 15 öre violet. F 9000 ★★ 1 000







6356 6357 6358

6356 H17R 1921 Gustaf V 20 × 15 öre violet. Mainly well centered. F 9000 ★★ 1 200

6357 H18 IIAa O 1933 Standing Lion 20 × 10 öre violet type II, "Postsparbanken & Postgirot" on cover.

Normal paper. Superb quality. Ex. Contenta. F 28000 ★★ 3 000

6358 H18 IIAa O 1933 Standing Lion 20 × 10 öre violet type II, "Postsparbanken & Postgirot" on cover.

Normal paper. The stamps in the rare blackish ulmarish violet. Rarity. Ex. Contenta. F 28000+ ★★ 3 000





6360



6361K H25 I R+O 1933 50th