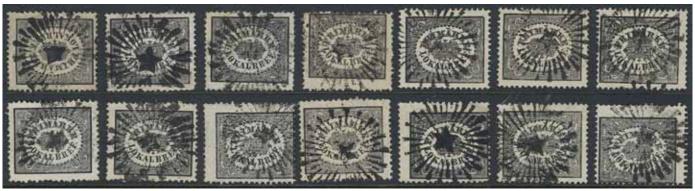

# Local stamps / Lokalmärkestyp

ex 6065

6065P 6, 13 1 sk-3 öre, duplicate lot. Several stamps are repaired or with defects, but also some fine ones are included. Please inspect. (21).

6068

| 6066 | 6Aa | (1 skill) grey-black-greyish black to black on thin paper. Cancelled with the very scarce star pmk TYPE I. The upper left corner became bent upwards when used for franking on the letter, why a small portion of the cancel is found on the reverse. Only known in about 10 examples. EXHIBITION item. Certificate NS 3–4, 3–4, 4–5 (1984) and M. Nilsson 3–4, 3, 4 (2025). Ex. Contenta. | <b>⊙</b> | 2 000 |
|------|-----|--------------------------------------------------------------------------------------------------------------------------------------------------------------------------------------------------------------------------------------------------------------------------------------------------------------------------------------------------------------------------------------------|----------|-------|
| 6067 | 6Aa | (1 skill) grey-black-greyish black to black on thin paper. Very fine—superb PAIR on cut piece. Scarce. Certificate HOW 3–4, (3, 3 (4, 5) (1991). Ex. Contenta. F 30000+                                                                                                                                                                                                                    | Δ        | 4 000 |
| 6068 | 6Ab | (1 skill) black, medium-thick paper. Very fine—superb. Certificate Sjöman (4) 4 (4) (1972). F 4000                                                                                                                                                                                                                                                                                         | <b>⊙</b> | 500   |

6069 6Ad (1 skill) black-grey to grey-black, medium thick paper. Fine PAIR with one short perf. Certificate HOW 2, 3, 1 (1988). Ex. Contenta. F 15000

**⊙** 2 000

Ex. Contenta. F 18000

6070 6071 6072

| 6070K | 6B       | $2\times(3$ öre) black on letter cancelled with star cancellations and LOKALBREF 2DRA TN 14.10.1859 on reverse.                                                                                                                                                        | $\bowtie$ | 700   |
|-------|----------|------------------------------------------------------------------------------------------------------------------------------------------------------------------------------------------------------------------------------------------------------------------------|-----------|-------|
| 6071K | 6Ba      | 2×(3 öre) grey-black-black on very beautiful cover cancelled with star cancellations and LOKALBREF 1STA TN 18.10.1860 on renverse. Certificate HOW 3; 3,3; 2,2 (1985).                                                                                                 | $\bowtie$ | 1 000 |
| 6072K | 6Bb, 13a | a Interesting cover from March 1862 franked with a black local stamp which were unvalid, consequently franked also with a brown local stamp. Both stamps with star cancellations and on the reverse LOKAL BREE 4DE TN 29.3 1862. Certificate M. Nilsson 3.3.3.3 (2025) |           |       |