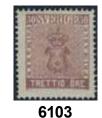

 $\bowtie$ 

1 000

0 6101  $11e^2$ 30 öre brown, perforation of 1865. EXCELLENT cancellation HERNÖSAND 14.1.1870. 1 000 6102 30 öre rose-brown. Very fine and fresh block of four. Scarce with MNH blocks. Certificate 11g M. Nilsson 3, 3, 5 (2025). Ex. Contenta. F 57000 7 000 30 öre rose-brown. Very fine MNH example. Certificate M. Nilsson 3, 3, 5 (2025). F 9500 6103 11g 1 000 6104 30 öre rose-brown, 'ORE' instead of 'ÖRE' variety. Very fine MNH example. Scarce variety,  $11g v^3$ unused without price in Facit. Certificate M. Nilsson 3, 3-4, 5 (2025). 1 500  $12f^2$ 50 öre violet-tinged rose, perforation of 1865. Very fine and fresh example. Certificate 6105 M. Nilsson 3, 3, 3 (2025). F 6000 500