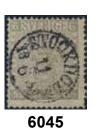

6041

6041 3c 6 skill brownish grey on thin paper. Broken corner perf, tear and short perfs. Certificate HOW 1, 3 (-). Very scarce stamp in unused condition. Ex. Contenta. F 95000 (\*) 10 000

| 6042 | 3c | 6 skill brownish grey on thin paper. Fine example cancelled HAPARANDA 1856. One double perf. Certificate Sjöman (1969). F 12000                                                    | • | 1 000 |
|------|----|------------------------------------------------------------------------------------------------------------------------------------------------------------------------------------|---|-------|
| 6043 | 3c | 6 skill brownish grey on thin paper. Fine–very fine example cancelled STOCKHOLM 17.4.1856. Certificate M. Nilsson 2–3, 2, 3–4 (2025). F 12000                                      | • | 1 000 |
| 6044 | 3e | 6 skill brownish grey on medium thick paper. Very beautiful example canc. STOCKHOLM 1.6.1858. Cert. Sjöman: 3,3,3. F 12000                                                         | 0 | 2 000 |
| 6045 | 3f | 6 skill grey-brown on medium thick paper. Fine example cancelled STOCKHOLM 11.6.1858. Small imperfections. Certificate HOW 2, 2, 3 (1986). F 13000                                 | 0 | 1 000 |
| 6046 | 3f | 6 skill grey-brown on medium thick paper. Fine example on cut piece cancelled STOCKHOLM 26.2.1858. Certificates Blomberg (1961), HOW 3, 3, 3 (1991) and M. Nilsson 2, 3, 3 (2025). | Δ | 1 000 |