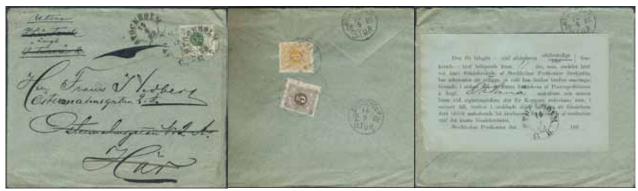

h INVERTED wmk crown (some brownish perf). F 10000                  | $\odot$ | 1 000 |
|------|--------------------------------------------------------------------------------------------|---------|-------|
| 6215 | Tj34vm <sup>2</sup> 20 öre blue with pregnant parts of two vertical crowns. EXREMELY RARE. | 0       | 1 500 |
|      | Postage due, perf. 13 / Lösen, tandning 13                                                 |         |       |
| 6216 | L11–15 17–19v1 1–12 and 24–50 öre imperforated short SFT (8) F 12000                       | *       | 1 000 |



6217

6217K L11a<sup>1</sup> 2×1 öre as postage due on Norwegian postal card 5 øre sent from BERGEN 28.8.1882 to Modum, then forwarded insufficently prepaid to STOCKHOLM STADEN 4.9.1882. Very nice exhibition item. Ex. Beckeman.



6123

6218K L13, 14 Local cover franked with F43 sent within STOCKHOLM 15.9.88, then forwarded with highly interesting label '.. bref belöpande lösen 11 öre .. medelst brefvet åsatt frimärksvärde, af Stockholms Postkontor förskjutits, har adressaten att erlägga ... å Ång. Östanå makuleras och samma lösen vid seglationstidens slut för Kontoret redovisas'. Cancelled ÅNGBÅTS PXP No 67 16.9.1888. Very scarce.



6224

L20











6223 6224

6 öre yellow, perf 13. EXCELLENT cancellation KARLSTAD 1.12.1885.  $\odot$ 6219 L14 500 6220 L16v<sup>2</sup> 20 öre blue, imperf, with corner sheet margin. EXCELLENT. 800 6221 L17a 24 öre grey-lilac, perf 13. Superb. F 9000 1000 6222  $\odot$ L17c 24 öre reddish lilac, perf 13. EXCELLENT cancellation LEKSAND 16.7.1883. 500 6223 L19 50 öre brown, perf