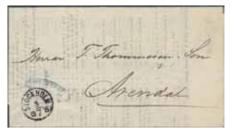

6099K 11b 30 öre light rose-tinged red-brown. Pair on cover to Finland, canc STOCKHOLM 6.11.1860, and FRANCO. Superb quality. F 3000  $\bowtie$ 500 **6100K** 11d<sup>2</sup>

30 öre dark brown, perforation of 1865. Pair on cover to 'Otto Nordenskiöld Träskända Järnvägsstation, Frugård, Helsingfors, Finland'. Canc. NYKÖPING 5.9.1867, STOCKHOLM 5 SEP.67 AND ANK 8 9. Superb quality.

 $\bowtie$ 

1 000

0 6101  $11e^2$ 30 öre brown, perforation of 1865. EXCELLENT cancellation HERNÖSAND 14.1.1870. 1 000 6102 30 öre rose-brown. Very fine and fresh block of four. Scarce with MNH blocks. Certificate 11g M. Nilsson 3, 3, 5 (2025). Ex. Contenta. F 57000 7 000 30 öre rose-brown. Very fine MNH example. Certificate M. Nilsson 3, 3, 5 (2025). F 9500 6103 11g 1 000 6104 30 öre rose-brown, 'ORE' instead of 'ÖRE' variety. Very fine MNH example. Scarce variety,  $11g v^3$ unused without price in Facit. Certificate M. Nilsson 3, 3-4, 5 (2025). 1 500  $12f^2$ 50 öre violet-tinged rose, perforation of 1865. Very fine and fresh example. Certificate 6105 M. Nilsson 3, 3, 3 (2025). F 6000 500