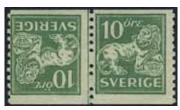

f four with the overprint in set-off – completely on two stamps and partial on two stamps.

Very rare and not mentioned in Facit. Signed Grenstedt.

1920 Air Mail Surcharge 50 öre / 4 öre violet, wmk crown, in block of four. ★★ 1 000

Small Coat-of-Arms – Standing lion / Lilla Riksvapnet – Stående lejon



6312

6312 142Ea 5 öre brownish dull red type II vertical perf 13. A1-paper. Signed and certificate by Bo Grenstedt (1981). F 9000

1 000

6311

138vm



6321P

152C



6313 144Av<sup>2</sup> 10 öre green, tête-bêche heads against each other. Fine and fresh. Ex. Contenta. F 26000

6314 144Av<sup>2</sup> 10 öre green, tête-bêche heads against each other. Very fine strip of four with two stamps MNH. Certificate Lorentzon 3, (4×3), (4–5) 2025. F 14000

*★*/*★* 1 500

2 500

5 000

3 000





6315 6316

| 6315  | 144Av <sup>3</sup>    | 10 öre green, tête-bêche tails against each other. Very fine MNH strip of four. Certificate Lorentzon (2025). Ex. Contenta. F 26000 | ** | 4 000 |  |  |
|-------|-----------------------|-------------------------------------------------------------------------------------------------------------------------------------|----|-------|--|--|
| 6316  | 144Av4                | 10 öre green, tête-bêche tails against each other with KPV. A few short perfs. F 18000                                              | *  | 1 000 |  |  |
| 6317P | 148C                  | 30 öre brown perf $9%$ on four sides in sheet of $100$ stamps. Most good quality. Good centering. Ex. Contenta. F $80000$           | ** | 3 000 |  |  |
| 6318P | 148C                  | 30 ör