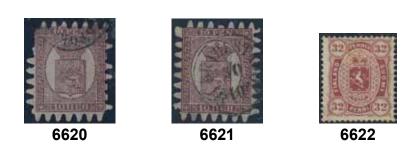

73–1936 on visir leaves. Official stamps incl. several better stamps. e.g. Althing 1–10 kr. The entire lot is presented at www.philea.se. Ex. Contenta. Mostly fine quality (73)                           | •                        | 2 000 |
| 6618 | A Collection ca. 1900–80 in album. Mostly good quality                                                                                                                                                             | <b>★ ★</b> / <b>★</b> /⊙ | 2 000 |
| 6619 | Se Accumulation 1950s–1960s in box. More than 60 complete stamp sheets from the period. Additionally a number of single stamps. Ex. Contenta. Excellent quality                                                    | y<br>★★                  | 2 000 |

## Finland, single items / Finland, singlar



| 6620  | 5v <sup>5</sup>                | 1868 Coat-of-Arms Finnish values 10 p carmine-brown, colour variety. Very scarce item. Perforation defects and small tear at left side. Certificate Gummesson. F 60000                             | •            | 1 000  |
|-------|--------------------------------|----------------------------------------------------------------------------------------------------------------------------------------------------------------------------------------------------|--------------|--------|
| 6621K | 5v <sup>5</sup> c <sup>3</sup> | 1868 Coat-of-Arms Finnish values 10 p carmine-brown, colour variety. Brahestad 30.10.1870, Top margin perforation with small imperfections, otherwise good. Cert. Schwenson. Ex. Contenta. F 60000 | •            | 10 000 |
| 6622