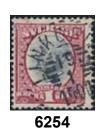

6251P | 58                  | 1891 Oscar II 30 öre brown. in block of 30 stamps. Some with parts of two crowns. Ex. Contenta. F 48000                                                                                                          | **           | 2 000 |
| 6252  | 58vm <sup>10</sup>  | 1891 Oscar II 30 öre brown, parts of four wmk crown. Canc. LYSEKIL 12.2.1893.                                                                                                                                    | $\odot$      | 1 000 |
|       |                     |                                                                                                                                                                                                                  |              |       |







| 6253 | 60a  | 1900 Oscar II 1 Kr carmine-rose/grey in very fine block of four. F 17600                                                           | **      | 1 000 |
|------|------|------------------------------------------------------------------------------------------------------------------------------------|---------|-------|
| 6254 | 60a  | 1900 Oscar II 1 Kr black/red (short perf). FIRST DAY canc. LINKÖPING 19.1.1900.                                                    | $\odot$ | 1 000 |
| 6255 | 60v1 | 1900 Oscar II 1 Kr carmine/grey imperf variety. With corner sheet margin. Hinge in margin. Somewhat displaced head. Superb. F 5000 | **      | 1 000 |









| 6256 | 60P | Proof type P, carmine-rose/grey-black in BLOCK OF FOUR with sheet margin. EXCELLENT. | <b>(*)</b>   | 4