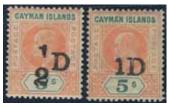

| ± ★                                          | 2.500  |

Approx. 6 kg.



6750

6751K





6746 6747

6746K Canada Covers. A delightful pair of covers, both bearing 10 cents Prince Albert, neatly tied, both to the same addressee, 1868 from Montreal to Naples, exhibition quality, SG34 purple and SG35 brownish purple. Possibly one of the pair could be SG33b, in any event, exhibition quality, minimum 3x premium on cover. Both with content.

**≥** 2 500

6747 SG 18–19 Cayman Islands 1907 New value overprint on King Edward VII ½ d on 5 s. salmon/green and 1 D (2). RPS certificate. £575

1 500

6748P Ceylon Collection classic impressive collection primarily of QV, accompanied by some better EDVII and a little KGV on six sheets. Much of the value is in the used pence issues perf and imperf. There is also the key values 4 d and 9 d cut to shape, as well as the 2/- – of these early iss