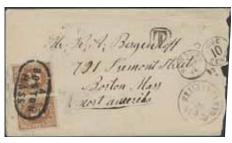

# Foreign-related covers / Utlandsanknytning

6008

6009

6008K France. Letter dated '17 fe.. 1804' sent from STOCKHOLM, via Hamburg with SUEDE and R.4. marks, to Orange.

500

**6009K** Germany. Incoming address letter for parcel sent from BERLIN 2.8.1872 to Stockholm, with a EXCELLENT pmk MALMÖ PAKET POST 6.8.1872. Postal: 4000:-