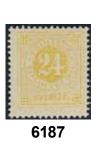

| 6186 | 34  | 24 öre yellow. A very fine block of four stamps. F 6000                         | ** | 500   |
|------|-----|---------------------------------------------------------------------------------|----|-------|
| 6187 | 34d | 24 öre yellow. Better shade.                                                    | ** | 1 000 |
| 6188 | 35i | 30 öre oliveish yellow-brown. Superb and fresh. Certificate HOW 4, 4, 5 (1994). | ** | 1 000 |