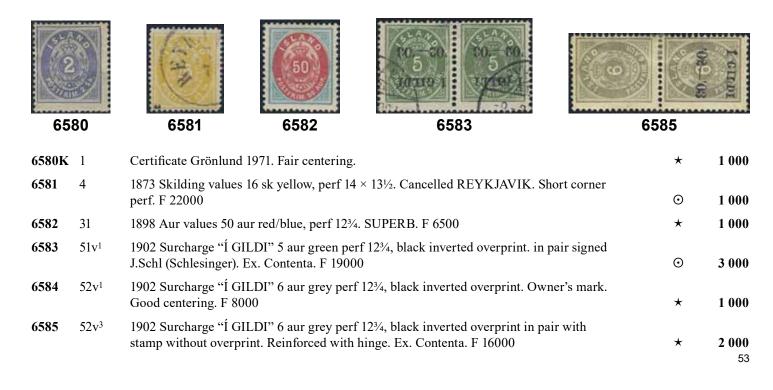

's stock, with full sheets, shoebox with booklets plenty of souvenir sheets and a large amount of sets both used and UM. lots of material here. (10000s)                                                                                                                                                               | <b>★</b> ★/⊙    | 1 500 |
|        |       | Iceland, single items / Island, singlar                                                                                                                                                                                                                                                                                                                                  |                 |       |

#### **Iceland, single items** / *Island, singlar*





| 6586 | $99v^1$ | 1921 Surcharge on Christian IX 20 aur / 25 aur brown/green double overprint. With certificate Grönlund, incl. normal for comparison. Ex. Contenta. | **   | 3 000 |
|------|---------|----------------------------------------------------------------------------------------------------------------------------------------------------|------|-------|
| 6587 | 114-20  | 1912 King Frederik VIII SET (7). 10 a is ★, the others ★★. 10 a with hook on "L" in "ISLAND" variety, not mentioned in Facit or AFA.               | **/* | 1 000 |
| 6588 | 121-23  | 1924 Surcharge SET (3). F 7200                                                                                                                     | *    | 1 200 |
| 6589 | 124-44  | 1920 King Christian X SET thin, broken lines