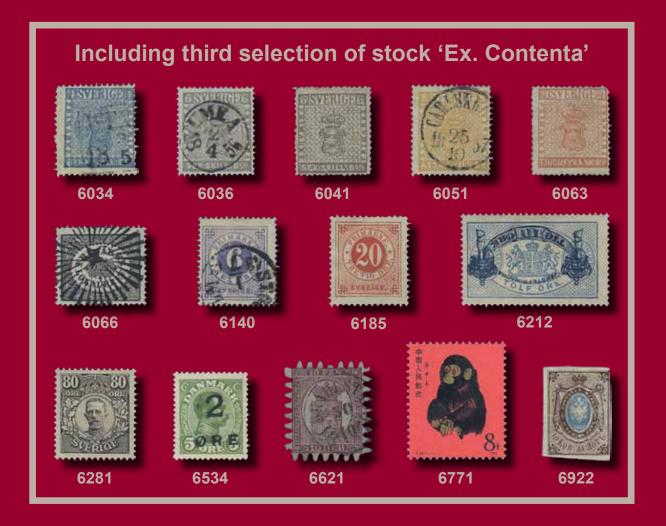

# **Skilling Banco**

6010

6010 1-5 3-24 skill bco SET (5), used, incl. defective/repaired examples, but also a 24 skill with certificate Sjöman (2) 3 3 (1974). Also one other cert. included.

6011P

1-5

**⊙** 3 000

ex 6011

3–24 Skill Bco, duplicate lot incl. e.g. better shades. Several stamps are repaired or with defects, but also some fine ones are included. Please inspect. Ex. Contenta. (24).

6012

1-5 E P 3-24 skill bco SET (5), imperforated PROOFS for the reprints. Scarce, especially as a 6012 cpl. set. Ex. Contenta.

5 000  $(\star)$ 

6013

6015

6014

6013 3 skill light bluish green. Left marg with minimal notch, otherwise a very beauful copy cancelled GÖTHEBORG 29.5.1856. Cert. Grenstedt. F 50000 0 5 000

3 skill light bluish green. Cancelled MALMÖ 1x.8.1856. Small repair of one corner perf.

 $\bowtie$ 

0

6021 2e 4 skill blue, medium-thick paper. Beautiful example with superb cancellation STOCKHOLM 14.11.56. Cert. Sjöman: (4),3,4.

700

700

6034

4 skill blue, DOUBLE PRINT variety. Very interesting and scarce item. Double prints from delivery 13 are known in three copies used in Stockholm, plus this example used in WEXI(Ö) 3.5.18xx. Certificte M. Nilsson 1, 2, 1–2 (2025). Ex. Contenta.

6035 3 IIE<sup>2</sup> 6 skill lilac, second reprint. Fine example cancelled GÖTEBORG LBR. Scarce as used. Certificate S. Kaiser (1980) and M. Nilsson 2, 3, 1–2 (2025). Ex. Contenta. F 8000

**⊙** 2 000

6036  $3a^1$ 6 skill grey on thin paper. EXCELLENT cancellation UMEÅ 2.4.1856. Small imperfections. Signed Strandell and certificate HOW 3, 3, 5 (1988). F 12000 0 1 500 6 skill grey on thin paper. Fresh example cancelled STOCKHOLM 12.9.1856. Small tear. 6037  $3a^1$ Opinion M. Nilsson (2025). F 12000 0 1 000 6 skill grey on thin paper. Fine example, with extremely displaced perforation, cancelled 6038  $3a^1$ GÖTHEBORG 21.3.56. One double perf. Signed by Strandell. F 12000 0 1 000 6039 6 skill light grey on thin paper. Colourful example cancelled STOCKHOLM 21.10.1856. 3b Certificate Sjöman (1961). F 14000 0 1 000 6 skill light grey on thin paper. Fine example cancelled STOCKHOLM 18.3.1856. Certificate 6040 3b M. Nilsson 2, 3, 2-3 (2025). F 14000 0 1 000

6041

6041 3c 6 skill brownish grey on thin paper. Broken corner perf, tear and short perfs. Certificate HOW 1, 3 (-). Very scarce stamp in unused condition. Ex. Contenta. F 95000 (\*) 10 000

| 6042 | 3c | 6 skill brownish grey on thin paper. Fine example cancelled HAPARANDA 1856. One double perf. Certificate Sjöman (1969). F 12000                                                    | • | 1 000 |
|------|----|------------------------------------------------------------------------------------------------------------------------------------------------------------------------------------|---|-------|
| 6043 | 3c | 6 skill brownish grey on thin paper. Fine–very fine example cancelled STOCKHOLM 17.4.1856. Certificate M. Nilsson 2–3, 2, 3–4 (2025). F 12000                                      | • | 1 000 |
| 6044 | 3e | 6 skill brownish grey on medium thick paper. Very beautiful example canc. STOCKHOLM 1.6.1858. Cert. Sjöman: 3,3,3. F 12000                                                         | 0 | 2 000 |
| 6045 | 3f | 6 skill grey-brown on medium thick paper. Fine example cancelled STOCKHOLM 11.6.1858. Small imperfections. Certificate HOW 2, 2, 3 (1986). F 13000                                 | 0 | 1 000 |
| 6046 | 3f | 6 skill grey-brown on medium thick paper. Fine example on cut piece cancelled STOCKHOLM 26.2.1858. Certificates Blomberg (1961), HOW 3, 3, 3 (1991) and M. Nilsson 2, 3, 3 (2025). | Δ | 1 000 |

STOCKHOLM 6.7.1857. Certificate M. Nilsson 2, 0, 2 (2025). F 18000

6063

6063 24 skill light orange-red on medium thick paper. Thin and with perf. imperfections. 5d Certificates The RPSL (1956) and HOW 1, 3 (-) (2023). ONLY TWO RECORDED unused examples according to Facit. EXHIBITION item. Ex. Contenta. 10 000  $(\star)$ 

# Local stamps / Lokalmärkestyp

ex 6065

6065P 6, 13 1 sk-3 öre, duplicate lot. Several stamps are repaired or with defects, but also some fine ones are included. Please inspect. (21).

6068

| 6066 | 6Aa | (1 skill) grey-black-greyish black to black on thin paper. Cancelled with the very scarce star pmk TYPE I. The upper left corner became bent upwards when used for franking on the letter, why a small portion of the cancel is found on the reverse. Only known in about 10 examples. EXHIBITION item. Certificate NS 3–4, 3–4, 4–5 (1984) and M. Nilsson 3–4, 3, 4 (2025). Ex. Contenta. | <b>⊙</b> | 2 000 |
|------|-----|--------------------------------------------------------------------------------------------------------------------------------------------------------------------------------------------------------------------------------------------------------------------------------------------------------------------------------------------------------------------------------------------|----------|-------|
| 6067 | 6Aa | (1 skill) grey-black-greyish black to black on thin paper. Very fine—superb PAIR on cut piece. Scarce. Certificate HOW 3–4, (3, 3 (4, 5) (1991). Ex. Contenta. F 30000+                                                                                                                                                                                                                    | Δ        | 4 000 |
| 6068 | 6Ab | (1 skill) black, medium-thick paper. Very fine—superb. Certificate Sjöman (4) 4 (4) (1972). F 4000                                                                                                                                                                                                                                                                                         | <b>⊙</b> | 500   |

6069 6Ad (1 skill) black-grey to grey-black, medium thick paper. Fine PAIR with one short perf. Certificate HOW 2, 3, 1 (1988). Ex. Contenta. F 15000

**⊙** 2 000

Ex. Contenta. F 18000

6070 6071 6072

| 6070K | 6B       | $2\times(3$ öre) black on letter cancelled with star cancellations and LOKALBREF 2DRA TN 14.10.1859 on reverse.                                                                                                                                                        | $\bowtie$ | 700   |
|-------|----------|------------------------------------------------------------------------------------------------------------------------------------------------------------------------------------------------------------------------------------------------------------------------|-----------|-------|
| 6071K | 6Ba      | 2×(3 öre) grey-black-black on very beautiful cover cancelled with star cancellations and LOKALBREF 1STA TN 18.10.1860 on renverse. Certificate HOW 3; 3,3; 2,2 (1985).                                                                                                 | $\bowtie$ | 1 000 |
| 6072K | 6Bb, 13a | a Interesting cover from March 1862 franked with a black local stamp which were unvalid, consequently franked also with a brown local stamp. Both stamps with star cancellations and on the reverse LOKAL BREE 4DE TN 29.3 1862. Certificate M. Nilsson 3.3.3.3 (2025) |           |       |

| 6094 | 10a              | 24 öre dark orange. EXCELLENT cancellation UPSALA 9.6.1859. Very scarce shade in this quality. ©                       | 1 000      |
|------|------------------|------------------------------------------------------------------------------------------------------------------------|------------|
| 6095 | 10d1             | 24 öre orange-yellow, perforation of 1855. EXCELLENT cancellation (N)EDER-KAL(IX) 23.5.1864. Nice rough perforation. ⊙ | 500        |
| 6096 | 10d <sup>2</sup> | 24 öre orange-yellow, perforation of 1865. Very beautiful and fresh. Certificate HOW 3, 3, 5 (2001). $\star\star$      | <b>800</b> |

6106

| 6107 | 12g <sup>2</sup> | 50 öre violet-tinged rose, perforation of 1865. The stamp with a superb cancellation STOCKHOLM 11.9.1869. Cert. Grenstedt.                                 | •    | 500   |
|------|------------------|------------------------------------------------------------------------------------------------------------------------------------------------------------|------|-------|
| 6108 | 12h              | 50 öre rose. Superb example. Certificate HOW 4, 4, 3 (1987).                                                                                               | *    | 1 000 |
| 6109 | 12h              | 50 öre rose in fresh block of four with sheet margin. Two stamps are MNH. One short perf. of less importance. Certificate NS 3.3.4–5 (1981). Ex. Contenta. | **/* | 2 000 |

| 6122 | 16g | 20 öre red-dull red. Very fine and fresh block of four. Unusual with MNH blocks.    |    | 2 000 |
|------|-----|-------------------------------------------------------------------------------------|----|-------|
|      |     | Certificate M. Nilsson 3, 3, 5 (2025). Ex. Contenta. F 39000                        | ** | 3 000 |
| 6123 | 16g | 20 öre red-dull red. Superb example. Certificate M. Nilsson 4, 4, 5 (2025). F 10000 | ** | 1 000 |

⊠ 3 000

19d 5 öre blue-green. Superb centering. One short perf. Certificate HOW 3, 4, 2 (2007).

₹ 500

6138A 20a-k Study of shades, all represented incl. many beautiful examples, some with certificates, plus several varieties e.g. paper folded before printing, etc. Unusual offer in this quality. The entire lot is presented at www.philea.se.

**★** 500

6185 33v<sup>1</sup> 20 öre red with 'TRETIO' instead of 'TJUGO' variety (a few short perfs). Unusually well centered unused example of this World famous error, with interesting background of the origin in enclosed article. Certificates The Philatelic Foundation (1962) and M. Nilsson 2, 4, 3 (2024). Ex. Contenta. F 100000