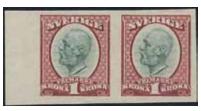

|              |       |







| 6253 | 60a  | 1900 Oscar II 1 Kr carmine-rose/grey in very fine block of four. F 17600                                                           | **      | 1 000 |
|------|------|------------------------------------------------------------------------------------------------------------------------------------|---------|-------|
| 6254 | 60a  | 1900 Oscar II 1 Kr black/red (short perf). FIRST DAY canc. LINKÖPING 19.1.1900.                                                    | $\odot$ | 1 000 |
| 6255 | 60v1 | 1900 Oscar II 1 Kr carmine/grey imperf variety. With corner sheet margin. Hinge in margin. Somewhat displaced head. Superb. F 5000 | **      | 1 000 |









| 6256 | 60P | Proof type P, carmine-rose/grey-black in BLOCK OF FOUR with sheet margin. EXCELLENT. | <b>(*)</b>   | 4 000 |
|------|-----|--------------------------------------------------------------------------------------|--------------|-------|
| 6257 | 60P | Proof type N, red-brown/blue-grey in BLOCK OF FOUR. Somewhat displaced head. Superb. | <b>(*)</b>   | 4 000 |
| 6258 | 60P | Proof type P, carmine-rose/greenish grey in PAIR with sheet margin. EXCELLENT.       | ( <b>*</b> ) | 2 000 |
| 6259 | 60P | Proof type P, light carmine/grey-black in PAIR. EXCELLENT.                           | ( <b>*</b> ) | 2 000 |









| 6260 | 60P | Proof type P, light blue/brownish red in PAIR. Superb.