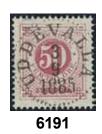

| 6189K | 36a | 50 öre on PS card used unusually early for the address change of a newspaper, cancelled WISSEFJERDA 13.5.1880 and KALMAR 14.5.1880. Superb. | $\boxtimes$ | 700   |
|-------|-----|---------------------------------------------------------------------------------------------------------------------------------------------|-------------|-------|
| 6190  | 36f | 50 öre red-rose-red. Very fine block of four.                                                                                               | *           | 1 500 |
| 6191  | 36h | 50 öre carmine-rose on calendered paper. EXCELLENT cancellation UDDEVALLA 3.9.1885.                                                         | $\odot$     | 500   |