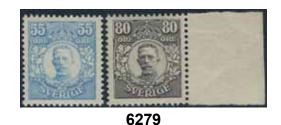

14 and LUFTPOST överfördt pr aeroplan af D:r THULIN från Kalmar till Öland den ... Febr. 1914. From the flight of 11/2 1914 no mail was officially carried, nevertheless two items are recorded. EXHIBITION ITEM.

 $\bowtie$ 5 000

35 öre on registered postcard sent from STOCKHOLM 1 11.12.1916 to French India, which **6276K** 89 never had any facilities to deliver mail in the colony, hence the mail was handled by the British Indian P.O. in YANAM 21 and 22.1.17. Censor mark PASSED CENSOR BOMBAY. Undeliverable with cancels REFUSE REFUSED and D.L.O BOMBAY 25.JA.17. ONLY RECORDED Swedish mail sent to French India. Depicted in Ferdén.

 $\bowtie$ 2 000



55 och 80 öre. Very fine SET (2) with corner sheet margins. Certificates M. Nilsson 6277 92, 94 3,3,5 (2024). Ex. Contenta. F 56000+

13 000





92, 94 6278 55 och 80 öre (2). With signatures H.W. and certificates Obe. 4, 4, 4 and 3, 3, 3 (1978). Ex. Contenta. F 36000

8 000

6279 92a, 94a 55 and 80 öre without watermark SET (2). Both MNH examples with guarantee marks H.W. 80 öre with sheet margin. Certificate Lorentzon superb 4,4,5 and very fine 3,4,5, respectively (2025). F 66000 12 000







55 öre light blue wmk KPV. Certificate HOW 3, 3, 4 (1990). Ex. Contenta. F 22000 6280 92Bz 4 000

6281 94 80 öre without watermark, black. Superb-EXCELLENT. Certificate Lorentzon 4-5, 4-5, 5 (2025). Ex. Contenta. F 35000+ 7 000

6282 94 80 öre without watermark, black. Genuine stamp cancelled VÄRNAMO x.8.1918. The date figure most likely a five. Small anilin spot and one bent corner perf. Opinion Lorentzon  $\odot$ 10 000 (2019). F 65000