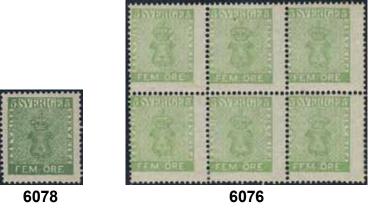

# Coat-of-arms / Vapentyp

| 6076  | 7               | 5 öre green. Block of six. Variety FF.M instead of FEM on two of the stamps. The variety without price in Facit. Ex. Contenta.                                   | **      | 2 000 |
|-------|-----------------|------------------------------------------------------------------------------------------------------------------------------------------------------------------|---------|-------|
| 6077P | 7–12            | SET (6) incl. 30 öre with cert. HOW 3, 4, 2. Also cpl. SETS (3×6) of reprints 1885 and 1963, plus Paris forgeries. The entire lot is presented at www.philea.se. | *       | 2 000 |
| 6078  | 7b <sup>2</sup> | 5 öre green, perforation of 1865. Beautiful and fresh copy. Good centering. Certificate and signed Sjöman. F 5000                                                | **      | 1 000 |
| 6079  | $7b^2$          | 5 öre green, perforation of 1865, EXCELLENT cancellation LIDKÖPING 24 3 1870                                                                                     | $\odot$ | 500   |