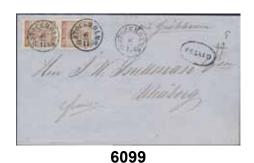

6099K 11b 30 öre light rose-tinged red-brown. Pair on cover to Finland, canc STOCKHOLM 6.11.1860, and FRANCO. Superb quality. F 3000  $\bowtie$ 500 **6100K** 11d<sup>2</sup>

30 öre dark brown, perforation of 1865. Pair on cover to 'Otto Nordenskiöld Träskända Järnvägsstation, Frugård, Helsingfors, Finland'. Canc. NYKÖPING 5.9.1867, STOCKHOLM 5 SEP.67 AND ANK 8 9. Superb quality.