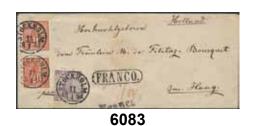

⊠ 1000

6082 8c 9 öre blue-lilac. Superb example cancelled CARLSKRONA 19.9.1865. Certificate HOW 4, 4, 4 (1996). ⊙

1 000

**6083K** 8c, 16b<sup>2</sup> 9+2×20 öre on very fine–superb cover sent from STOCKHOLM 11.1.1868 to the Netherlands. Certificate HOW 3–4 (2,3,3) (3,4,5) 4 (2005).