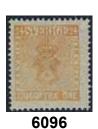

| 6094 | 10a              | 24 öre dark orange. EXCELLENT cancellation UPSALA 9.6.1859. Very scarce shade in this quality. ©                       | 1 000      |
|------|------------------|------------------------------------------------------------------------------------------------------------------------|------------|
| 6095 | 10d1             | 24 öre orange-yellow, perforation of 1855. EXCELLENT cancellation (N)EDER-KAL(IX) 23.5.1864. Nice rough perforation. ⊙ | 500        |
| 6096 | 10d <sup>2</sup> | 24 öre orange-yellow, perforation of 1865. Very beautiful and fresh. Certificate HOW 3, 3, 5 (2001). $\star\star$      | <b>800</b> |