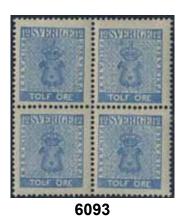

**6087K** 9c<sup>2</sup> 12 öre blue. Very beautiful money order cover with notation 'Härmed Postanvisning ..', sent from SKÖFDE 9.7.1868 to Stockholm.  $\boxtimes$ 700 6088  $9c^3$ 12 öre blue, perforation of 1865 in block of four (partly separated). Two stamps are MNH. Certificate Sjöman 3 3 5 (1971). Ex. Contenta. F 21900 2 000 6089  $9h^1$ 12 öre bright ultramarine. Superb-EXCELLENT cancillation WIMMERBY 17.12.1861. 0 500 6090  $9h^1 v^{15}$ 12 öre bright ultramarine, with coloured spot in the left edge of the Coat-of-Arms. Scarce variety unused, without price in Facit. No gum, almost off-centered. 1 000 **(\***) 6091K 9i 12 öre dull ultramarine. Superb cover sent from SKELLEFTEÅ 28.2.1862 to Stockholm.  $\bowtie$ 500 6092K 91 12 öre blue, dense background. Superb cover sent from SKELLEFTEÅ 2.6.1863 to Stockholm. 500 6093 9m 12 öre blue-greenish blue. Very fine and fresh block of four with two stamps MNH. Certificate M. Nilsson 3, 3, 4-5 (2025). Ex. Contenta. F 21900 2 000