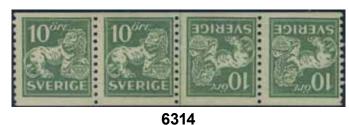

0 Air Mail Surcharge 50 öre / 4 öre violet inverted wmk lines in BLOCK of four. One stamp with digit 5 damaged variety. Cancelled STOCKHOLM 30.6.1921. Certificate Lorentzon 1–2, (3,3,2,2), (4×1). Ex. Contenta. F 24000+

**⊙** 2 000





6310 138v 1920 Air Mail Surcharge 50 öre / 4 öre violet with lower sheet margin. Block of four with the overprint in set-off – completely on two stamps and partial on two stamps.

Very rare and not mentioned in Facit. Signed Grenstedt.

1920 Air Mail Surcharge 50 öre / 4 öre violet, wmk crown, in block of four. ★★ 1 000

Small Coat-of-Arms – Standing lion / Lilla Riksvapnet – Stående lejon



6312

6312 142Ea 5 öre brownish dull red type II vertical perf 13. A1-paper. Signed and certificate by Bo Grenstedt (1981). F 9000

1 000

6311

138vm



6321P

152C



6313 144Av<sup>2</sup> 10 öre green, tête-bêche heads against each other. Fine and fresh. Ex. Contenta. F 26000

6314 144Av<sup>2</sup> 10 öre green, tête-bêche heads against each other. Very fine strip of four with two stamps MNH. Certificate Lorentzon 3, (4×3), (4–5) 2025. F 14000

*★*/*★* 1 500

2 500

5 000

3 000





6315 6316

| 6315  | 144Av <sup>3</sup>    | 10 öre green, tête-bêche tails against each other. Very fine MNH strip of four. Certificate Lorentzon (2025). Ex. Contenta. F 26000 | ** | 4 000 |  |  |
|-------|-----------------------|-------------------------------------------------------------------------------------------------------------------------------------|----|-------|--|--|
| 6316  | 144Av4                | 10 öre green, tête-bêche tails against each other with