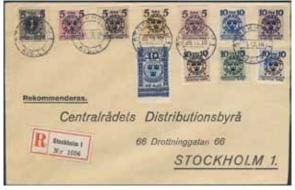

museum, depicted in Facit Special Classic 2024 p. 132. Four stamps are MNH. EXHIBITION piece. Certificate Lorentzon 2–3 (6×3), (4–5) (2025). Ex. Contenta. 5 000 6287  $101v^{3}$ Surcharge 12 / 65 öre surcharge with three figures. Two stamps are MNH. 500 **Landstorm – Air Mail** / *Landstorm – Luftpost 1920* 105-14A 1916 Landstorm I SET on originals (10) in blocks of four. Guarantee marks H.W. Two 6288P stamps are ★. One block partly separated. Very scarce. Ex. Contenta. 2 000 \*\* 6289 105-14A 1916 Landstorm I SET on originals (10). 500 6290Pv 115-25 1916 Landstorm II SET (11). In sheets of 100. Several sheets with öre values have separated perforations. Ex. Contenta. F 890000 40 000 6291P 115–25 1916 Landstorm II SET in BLOCKS OF FOUR (4×11). F125 instead in strip of four. F 35600 1 500



6292



6300P



rare variety - only 2000 copies issued. F 8500







0

1 500

4 000

6293 121v4 1916 Landstorm II 10+40 / 24 öre lilac with defective surcharge. Very scarce, only two  $\odot$ recorded according to Facit. 1 000 6294 124a 1916 Landstorm II 10+NITTIO / 1 kr blue/greyish brown. Very fine BLOCK of four. \*\* 500 1916 Landstorm II 10+NITTIO / 1 kr blue/greyish brown. Local cover cancelled TIERP 6295K 124a 1.1.1921. Late usage but genuine cover. Opinion by Lorentzon (2025).  $\bowtie$ 500 1916 Landstorm II 10+NITTIO / 1 Kr blue/brown with heavily missplaced surcharge variety. 6296  $124v^{4}$ With sheet margin. Ex. Contenta. F 15000 2 000 1916 Landstorm II 10+4,90 / 5 kr blue in twelve MNH examples. Incl. several superb 6297P 125 ones. F 21600+ 1 000 6298  $125v^{1}$ 1916 La