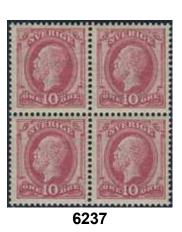

ck of fourteen. F 16500 ★★ 1 500





**6229 6230**46c 20 öre dark orange-red. Very fresh example. F 3500

**★★** 500

20 öre dark orange-red on yellowish paper. Very fine block of six. F 23100

**\*** 1500

**6231K** 48d 2×50 öre on beautiful PS card used for the address change of a newspaper, cancelled OFORSSEN 16.8.1890.

**⊠** 500



6232

6232 48e 50 öre dark violet-carmine in superb block of ten with sheet margin. Ex. Contenta. F 90000

4 000



6233 48e 50 öre dark violet-carmine in EXCELLENT block of six with sheet margin. Ex. Contenta. F 52500+

**★** 3 000

3 000



6234

1 Krona brown/dark blue in EXCELLENT block of ten with sheet margin. Ex. Contenta. F 48000+

6234

49d

6229

6230

46d



6235  $50v^6$ 1889 Provisionals 10 / 12 öre red surcharge (private). 500

# Oscar II





1885 Oscar II, letterpress 10 öre red in very fine block of six. Ex. Contenta. F 45500 6236 39

2 500

1 500

1885 Oscar II, letterpress 10 öre red in very fine-superb block of four. F 32500+



6238

6239

1885 Oscar II, letterpress 10 öre red. F 6500 6238 39

6237

6239

39

39b

1 000

1885 Oscar II, letterpress 10 öre red-carmine, type II. Very fine example. Certificate HOW 3, 3, 5 (1987).

700



6240

6240 45 1886 Oscar II with posthorn on back 10 öre red in very fine block of ten with corner sheet margin (paper separated at top margin) with plate number. F 26400

1 500

6241P 52 - 601891 Oscar II SET watermark crown (9) in fresh blocks of four + one extra 5 öre.



| 6242  | 52b                 | 1892 Oscar II 5 öre deep green, pale head, in block of fifteen with sheet margin.  A