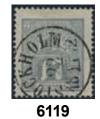

| 6117 | 15c | 17 öre bluish grey. Very fine and fresh MNH block of four. Certificate M. Nilsson 3, 3, 5 (2025). Ex. Contenta. F 72000           | **      | 7 000 |
|------|-----|-----------------------------------------------------------------------------------------------------------------------------------|---------|-------|
| 6118 | 15c | 17 öre bluish grey. Very fine and fresh. Certificate HOW 3, 3. 5 (1998).                                                          | **      | 1 500 |
| 6119 | 15c | 17 öre bluish grey. Very beautiful example cancelled STOCKHOLM 22.11.1872. Cert. Sjöman 3,3,3. F 6500                             | $\odot$ | 1 000 |
| 6120 | 15c | 17 öre bluish grey. Fine-very fine example cancelled (M)ALMÖ 17.12.1871. Smoothed creases. Certificate Obe. 2–3, 3–4, 2–3 (1976). | •       | 700   |
| 6121 | 15c | 17 öre bluish grey. Very fine and fresh example cancelled TIERP 29.1.1871. Certificate M. Nilsson 3, 3, 3 (2025).                 | •       | 700   |