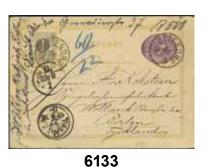

6132

6132K 17d, 24a 3+24 öre on beautiful cover sent from GEFLE 13.8.1875 to Lübeck. Arrival pmk No 1 16.8. One bent corner perf.

**⋈** 500

29/9. F 6000

6133K

18a

6134

6137

18, bKe2 4 öre on postcard 6 öre sent from GÖTEBORG 26.9.1878 to Germany, with arrival pmk D.

□ 1 000

4 öre grey. Superb and fresh example. Certificate Obe. 4, 4, 3 (1982).

**\*** 1 000

6135 18a 4 öre grey. Superb cancellation KUNGSBACKA 20.2.1878.