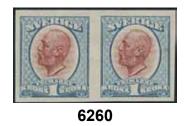

6255 | 60v1 | 1900 Oscar II 1 Kr carmine/grey imperf variety. With corner sheet margin. Hinge in margin. Somewhat displaced head. Superb. F 5000 | **      | 1 000 |









| 6256 | 60P | Proof type P, carmine-rose/grey-black in BLOCK OF FOUR with sheet margin. EXCELLENT. | <b>(*)</b>   | 4 000 |
|------|-----|--------------------------------------------------------------------------------------|--------------|-------|
| 6257 | 60P | Proof type N, red-brown/blue-grey in BLOCK OF FOUR. Somewhat displaced head. Superb. | <b>(*)</b>   | 4 000 |
| 6258 | 60P | Proof type P, carmine-rose/greenish grey in PAIR with sheet margin. EXCELLENT.       | ( <b>*</b> ) | 2 000 |
| 6259 | 60P | Proof type P, light carmine/grey-black in PAIR. EXCELLENT.                           | ( <b>*</b> ) | 2 000 |









| 6260 | 60P | Proof type P, light blue/brownish red in PAIR. Superb.                                                                                                                      | <b>(★)</b>   | 2 000 |
|------|-----|-----------------------------------------------------------------------------------------------------------------------------------------------------------------------------|--------------|-------|
| 6261 | 60P | Proof type N only the head, imperferated on paper with wm crown, in PAIR (pos. 41–42), with sheet margin with part of KPV and colour adjustment line. Scarce and EXCELLENT. | ( <b>*</b> ) | 1 500 |
| 6262 | 60P | Proof type P, dark carmine/black with sheet margin. Superb.