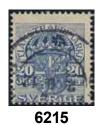

e variety. Insignificant thin spot. Very beautiful example of this sought-after variety. Certificate M. Nilsson 2, 3, 3 (2025).           |   |       |
|------|-------------------------------------------------------------------------------------------------------------------------------------------------------------------------------------------------|---|-------|
|      | Ex. Contenta. F 20000                                                                                                                                                                           | * | 4 000 |
| 6213 | Tj25c v <sup>2</sup> 10/12 öre clear blue, inverted surcharge variety. Only minor remarks. Only 50 copies printed in this scarcer shade. Certificate M. Nilsson 2–3, 3, 3 (2025). Ex. Contenta. | * | 7 000 |





| 6214 | Tj28vm 2 öre yellow with INVERTED wmk crown (some brownish perf). F 10000                  | $\odot$ | 1 000 |
|------|--------------------------------------------------------------------------------------------|---------|-------|
| 6215 | Tj34vm <sup>2</sup> 20 öre blue with pregnant parts of two vertical crowns. EXREMELY RARE. | 0       | 1 500 |
|      | Postage due, perf. 13 / Lösen, tandning 13                                                 |         |       |
| 6216 | L11–15 17–19v1 1–12 and 24–50 öre imperforated short SFT (8) F 12000                       | *       | 1 000 |



6217

6217K L11a<sup>1</sup> 2×1 öre as postage due on Norwegian postal card 5 øre sent from BERGEN 28.8.1882 to Modum, then forwarded insufficently prepaid to STOCKHOLM STADEN 4.9.1882. Very nic