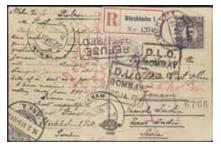

79, 82 5 and 10 öre with and without watermark crown in sheets of 100. F 45000                                                                       | **      | 1 500 |
|-------|-------------------|------------------------------------------------------------------------------------------------------------------------------------------------------|---------|-------|
| 6273  | 75vm <sup>1</sup> | 5 öre green with inverted watermark crown. Rarely offered. F 6500                                                                                    | $\odot$ | 1 000 |
| 6274P | 76                | 10 öre red, watermark crown in sheet of 100. Some with parts of two crowns or a part of crown and one with KPV on three perf. Ex. Contenta. F 20000+ | **      | 2 000 |

6270

6271

69vm<sup>1</sup>





**6275K** 79 5 öre on air mail card written by the pilot Enoch Thulin and sent to his sister Klara Thulin. Cancelled KALMAR LBR 11/2 1914 and LUFTPOST överfördt pr aeroplan af D:r THULIN från Kalmar till Öland den ... Febr. 1914. From the flight of 11/2 1914 no mail was officially carried, nevertheless two items are recorded. EXHIBITION ITEM.

 $\bowtie$ 5 000

35 öre on registered postcard sent from STOCKHOLM 1 11.12.1916 to French India, which **6276K** 89 never had any facilities to deliver mail in the colony, hence the mail was handled by the British Indian P.O. in YANAM 21 and 22.1.17. Censor mark PASSED CENSOR BOMBAY. Undeliverable with cancels REFUSE REFUSED and D.L.O BOMBAY 25.JA.17. ONLY RECORDED Swedish mail sent to French India. Depicted in Ferdén.

 $\bowtie$ 2 000



55 och