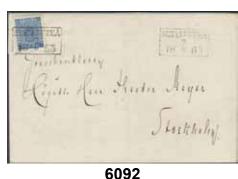

**6087K** 9c<sup>2</sup> 12 öre blue. Very beautiful money order cover with notation 'Härmed Postanvisning ..', sent from SKÖFDE 9.7.1868 to Stockholm.  $\boxtimes$ 700 6088  $9c^3$ 12 öre blue, perforation of 1865 in block of four (partly separated). Two stamps are MNH. Certificate Sjöman 3 3 5 (1971). Ex. Contenta. F 21900 2 000 6089  $9h^1$ 12 öre bright ultramarine. Superb-EXCELLENT cancillation WIMMERBY 17.12.1861. 0 500 6090  $9h^1 v^{15}$ 12 öre bright ultramarine, with coloured spot in the left edge of the Coat-of-Arms. Scarce variety unused, without price in Facit. No gum, almost off-centered. 1 000 **(\***) 6091K 9i 12 öre dull ultramarine. Superb cover sent from SKELLEFTEÅ 28.2.1862 to Stockholm.  $\bowtie$ 500 6092K 91 12 öre blue, dense background. Superb cover sent from SKELLEFTEÅ 2.6.1863 to Stockholm. 500 6093 9m 12 öre blue-greenish blue. Very fine and fresh block of four with two stamps MNH. Certificate M. Nilsson 3, 3, 4-5 (2025). Ex. Contenta. F 21900 2 000