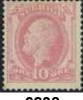

**\*** 1500

**6231K** 48d 2×50 öre on beautiful PS card used for the address change of a newspaper, cancelled OFORSSEN 16.8.1890.

**⊠** 500



6232

6232 48e 50 öre dark violet-carmine in superb block of ten with sheet margin. Ex. Contenta. F 90000

4 000



6233 48e 50 öre dark violet-carmine in EXCELLENT block of six with sheet margin. Ex. Contenta. F 52500+

**★** 3 000

3 000



6234

1 Krona brown/dark blue in EXCELLENT block of ten with sheet margin. Ex. Contenta. F 48000+

6234

49d

6229

6230

46d



6235  $50v^6$ 1889 Provisionals 10 / 12 öre red surcharge (private). 500

# Oscar II





1885 Oscar II, letterpress 10 öre red in very fine block of six. Ex. Contenta. F 45500 6236 39

2 500

1 500

1885 Oscar II, letterpress 10 öre red in very fine-superb block of four. F 32500+



6238

6239

1885 Oscar II, letterpress 10 öre red. F 6500 6238 39

6237

6239

39

39b

1 000

1885 Oscar II, letterpress 10 öre red-carmine, type II. Very fine example. Certificate HOW 3, 3, 5 (1987).

700



6240

6240 45 1886 Oscar II with posthorn on back 10 öre red in very fine block of ten with corner sheet margin (paper separated at top margin) with plate number. F 26400

1 500

6241P 52 - 601891 Oscar II SET watermark crown (9) in fresh blocks of four + one extra 5 öre.



| 6242  | 52b                 | 1892 Oscar II 5 öre deep green, pale head, in block of fifteen with sheet margin.  A few perfs separated. Small perf. imperfections. Very scarce shade in larger units.  Certificate HOW. Ex. Contenta. F 123500 | **           | 5 000 |
|-------|---------------------|---------------