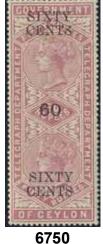

ing Edward VII ½ d on 5 s. salmon/green and 1 D (2). RPS certificate. £575

1 500

6748P Ceylon Collection classic impressive collection primarily of QV, accompanied by some better EDVII and a little KGV on six sheets. Much of the value is in the used pence issues perf and imperf. There is also the key values 4 d and 9 d cut to shape, as well as the 2/- – of these early issues of 1857 there are well over 40 pence types, followed

overprint (8). Very seldom seen, rich colours, highly collectible.

⊙ 3 000

the cut to shape, the collection with catalogue many thousands of pounds, a recommended viewing. Ceylon (GB) 1872–1880 QV imperf from the 2 cents to 96 cents. All with CANCELLED

by a intense range of the overprint issues with huge potential here as well. Notwithstanding

(**\***) 2 500





Ceylon (GB) Seal, Attractive telegraph stamp 60cents at top and bottom and 60 o/p in middle, on 50 rupees type #21, rich colour heavy hinge on reverse, minor gum creases.

Ceylon (GB) A lovely card franked with 5c, 1898 from Columbo to Port Said on illustrated p/card sent out New Years Eve with accompanying double oval Purser's mark to Austria.

Tip-top exhibition quality.

#### China

Empire 4 coiling dragons with Tombestone cancels, incl. block of four.

6753 1–3 Empire 1878 Large Dragon SET (3). EUR 1120

6754 7, 9–10, 13–15 Empire 1864 Dowager Empress short SET including the three kew values (6). 1 and 4 cand ★ (but with minor stains). 9, 12 and 24 cand very fine used. EUR over 800 € ★/⊙ 1 000



6755

0

 $(\star)$ 





| 6756 | 30   | Empire 1897 Red Revenue 2 cents. 1000 € if ★