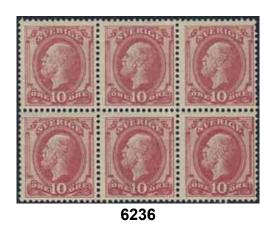

lock of fourteen. F 16500 ★★ 1 500





**6229 6230**46c 20 öre dark orange-red. Very fresh example. F 3500

**★★** 500

20 öre dark orange-red on yellowish paper. Very fine block of six. F 23100

**\*** 1500

**6231K** 48d 2×50 öre on beautiful PS card used for the address change of a newspaper, cancelled OFORSSEN 16.8.1890.

**⊠** 500



6232

6232 48e 50 öre dark violet-carmine in superb block of ten with sheet margin. Ex. Contenta. F 90000

4 000



6233 48e 50 öre dark violet-carmine in EXCELLENT block of six with sheet margin. Ex. Contenta. F 52500+

**★** 3 000

3 000



6234

1 Krona brown/dark blue in EXCELLENT block of ten with sheet margin. Ex. Contenta. F 48000+

6234

49d

6229

6230

46d



6235  $50v^6$ 1889 Provisionals 10 / 12 öre red surcharge (private). 500

# Oscar II





1885 Oscar II, letterpress 10 öre red in very fine block of six. Ex. Contenta. F 45500 6236 39

2 500

1 500

1885 Oscar II, letterpress 10 öre red in very fine-superb block of four. F 32500+



6238

6239

1885 Oscar II, letterpress 10 öre red. F 6500 6238 39

6237

6239

39

39b

1 000

1885 Oscar II, letterpress 10 öre red-carmine, type II. Very fine example. Certificate HOW 3, 3, 5 (1987).

700



6240

6240 45 1886 Oscar II with posthorn on back 10 öre red in very fine block of ten with corner sheet margin (paper separated at top margin) with plate number. F 26400

1 500

6241P 52 - 601891 Oscar II SET watermark crown (9) in fresh blocks of four + one extra 5 öre.



| 6242  | 52b                 | 1892 Oscar II 5 öre deep green, pale head, in block of fifteen with sheet margin.