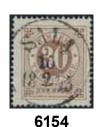

6153 25c 30 öre red-brown on yellowish paper. Superb cancellation KARLSKRONA 17.2.1873. ⊙ 500
6154 25c 30 öre brown. EXCELLENT cancellation SALA 16.2.1873. ⊙ 500
6155v 25i 30 öre greyish brown, light framing. Unused PAIR and two single stamps, as originally