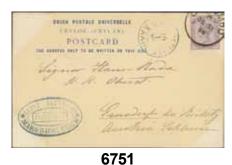

g Edward VII ½ d on 5 s. salmon/green and 1 D (2). RPS certificate. £575

1 500

6748P Ceylon Collection classic impressive collection primarily of QV, accompanied by some better EDVII and a little KGV on six sheets. Much of the value is in the used pence issues perf and imperf. There is also the key values 4 d and 9 d cut to shape, as well as the 2/- – of these early issues of 1857 there are well over 40 pence types, followed

overprint (8). Very seldom seen, rich colours, highly collectible.

⊙ 3 000

the cut to shape, the collection with catalogue many thousands of pounds, a recommended viewing. Ceylon (GB) 1872–1880 QV imperf from the 2 cents to 96 cents. All with CANCELLED

by a intense range of the overprint issues with huge potential here as well. Notwithstanding

(**\***) 2 500





Ceylon (GB) Seal, Attractive telegraph stamp 60cents at top and bottom and 60 o/p in middle, on 50 rupees type #21, rich colour heavy hinge on reverse, minor gum creases.

Ceylon (GB) A lovely card franked with 5c, 1898 from Columbo to Port Said on illustrated p/card sent out New Years Eve with accompanying double oval Purser's mark to Austria.

Tip-top exhibition quality.

#### China

Empire 4 coiling dragons with Tombestone cancels, incl. block of four.

6753 1–3 Empire 1878 Large Dragon SET (3). EUR 1120

6754 7, 9–10, 13–15 Empire 1864 Dowager Empress short SET including the three kew values (6). 1 and 4 cand ★ (but with minor stains). 9, 12 and 24 cand very fine used. EUR over 800 € ★/⊙ 1 000



6755

0

 $(\star)$ 





| 6756 | 30   | Empire 1897 Red Revenue 2 cents. 1000 € if ★.