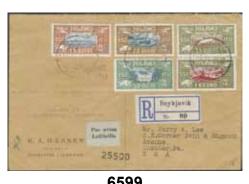

--|--------------------|-----------------------------------------------------------------------------------------------------------------------------------------------------------|------|-------|
| 6596 | Tj17v <sup>3</sup> | Official, 1902 Overprint Í GILDI '02-'03 10 aur blue, perf $14 \times 13\frac{1}{2}$ with '03-'03 overprint. light set off on back. Ex. Contenta. F 17500 | *    | 2 500 |
| 6597 | Tj21v¹             | Official, 1902 Overprint Í GILDI '02-'03 3 aur orange, perf 12¾ in stripe-of three with inverted overprint. F 22500                                       | **   | 1 500 |
| 6598 | Tj21v <sup>1</sup> | Official, 1902 Overprint Í GILDI '02-'03 3 aur orange, perf 12¾ in reconstructed block of nine. F 30500                                                   | **-* | 1 500 |





|        |                                 | 6599 6600                                                                                                                                                                                                                                                                                                                                                                                                        |                          |        |
|--------|---------------------------------|----------------------------------------------------------------------------------------------------------------------------------------------------------------------------------------------------------------------------------------------------------------------------