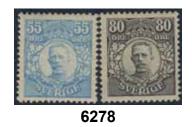

1914 and LUFTPOST överfördt pr aeroplan af D:r THULIN från Kalmar till Öland den ... Febr. 1914. From the flight of 11/2 1914 no mail was officially carried, nevertheless two items are recorded. EXHIBITION ITEM.

 $\bowtie$ 5 000

35 öre on registered postcard sent from STOCKHOLM 1 11.12.1916 to French India, which **6276K** 89 never had any facilities to deliver mail in the colony, hence the mail was handled by the British Indian P.O. in YANAM 21 and 22.1.17. Censor mark PASSED CENSOR BOMBAY. Undeliverable with cancels REFUSE REFUSED and D.L.O BOMBAY 25.JA.17. ONLY RECORDED Swedish mail sent to French India. Depicted in Ferdén.

 $\bowtie$ 2 000



55 och 80 öre. Very fine SET (2) with corner sheet margins. Certificates M. Nilsson 6277 92, 94 3,3,5 (2024). Ex. Contenta. F 56000+

13 000





92, 94 6278 55 och 80 öre (2). With signatures H.W. and certificates Obe. 4, 4, 4 and 3, 3, 3 (1978). Ex. Contenta. F 36000

8 000

6279 92a, 94a 55 and 80 öre without watermark SET (2). Both MNH examples with guarantee marks H.W. 80 öre with sheet margin. Certificate Lorentzon superb 4,4,5 and very fine 3,4,5, respectively (2025). F 66000 12 000







55 öre light blue wmk KPV. Certificate HOW 3, 3, 4 (1990). Ex. Contenta. F 22000 6280 92Bz 4 000

6281 94 80 öre without watermark, black. Superb-EXCELLENT. Certificate Lorentzon 4-5, 4-5, 5 (2025). Ex. Contenta. F 35000+ 7 000

6282 94 80 öre without watermark, black. Genuine stamp cancelled VÄRNAMO x.8.1918. The date figure most likely a five. Small anilin spot and one bent corner perf. Opinion Lorentzon  $\odot$ 10 000 (2019). F 6500