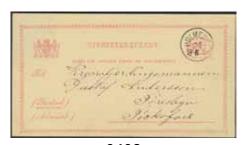

# **Auction 415**

Online LIVE and FLOOR bidding, Wednesday 11 June 2025 at 11 am

Sweden / Sverige

Crown post / Kronopost

6001

**6001K** Beautiful letter dated 'Strömsholm d: 27: Aprill Ao: 1706, with three open crowns, sent to Johan von Brehmer (1650–1707), Gripsholm. He worked from 1674 in various functions within the state administration and at Queen Hedvig Eleonora's court, where from 1705 he was director of the queen's counting chamber and court office.