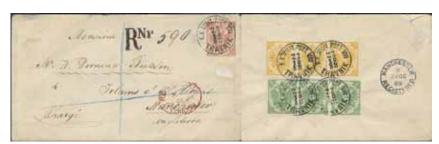

# **Bandeaustämplar** / Ribbon postmarks

6004

6004K STOCKHOLM. Type 8 in two strikes on cover sent to Kristiantstad. Postal: 6000:-

500

6005K STOCKHOLM. Type 9 on letter dated '18 April 1747' sent to Tavastehus. Postal: 6000:-