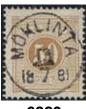

# Straight line postmarks / Rakstämplar

6006

6007

6006K STOCKHOLM. Type 8 on letter dated '15: Junii 1789' sent to Wik. Postal: 6000:-

700

**6007K** STOCKHOLM. Type 9 on letter dated '13 November 1787' sent to Norrköping, then forwarded to Linköping. Postal: 5000:-