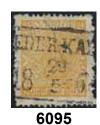

| 6094 | 10a              | 24 öre dark orange. EXCELLENT cancellation UPSALA 9.6.1859. Very scarce shade in this quality. ©                       | 1 000      |
|------|------------------|------------------------------------------------------------------------------------------------------------------------|------------|
| 6095 | 10d1             | 24 öre orange-yellow, perforation of 1855. EXCELLENT cancellation (N)EDER-KAL(IX) 23.5.1864. Nice rough perforation. ⊙ | 500        |
| 6096 | 10d <sup>2</sup> | 24 öre orange-yellow, perforation of 1865. Very beautiful and fresh. Certificate HOW 3, 3, 5 (2001). $\star\star$      | <b>800</b> |