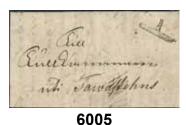

# **Bandeaustämplar** / Ribbon postmarks

6004

6004K STOCKHOLM. Type 8 in two strikes on cover sent to Kristiantstad. Postal: 6000:-

500

6005K STOCKHOLM. Type 9 on letter dated '18 April 1747' sent to Tavastehus. Postal: 6000:-