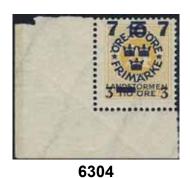

5).  $\bowtie$ 500 1916 Landstorm II 10+NITTIO / 1 Kr blue/brown with heavily missplaced surcharge variety. 6296  $124v^{4}$ With sheet margin. Ex. Contenta. F 15000 2 000 1916 Landstorm II 10+4,90 / 5 kr blue in twelve MNH examples. Incl. several superb 6297P 125 ones. F 21600+ 1 000 6298  $125v^{1}$ 1916 Landstorm II 10+4,90 / 5 Kr blue with sharply misplaced surcharge, old values visible. F 4500 600 125vm1 1916 Landstorm II 10+4,90 / 5 Kr inverted wmk crown, blue. Very fresh example of this 6299



6301

126–35 1916 Landstorm III SET (10) in sheets of 100 stamps. Ex. Contenta. F 96000



6301 126v³ 1916 Landstorm III 7+3 / 5+FEM / 2 öre orange "12+8" instead of "7+3". Superb. Guarantee mark H.W. ★★ 500 6302 128v¹ 1916 Landstorm III 7+3 / 5+FEM / 4 öre grey inverted surcharge. ★★ 800







1916 Landstorm III 12+8 / 10+TIO / 24 öre yellow sharply misplaced surcharge. Cancelled 6303  $133v^{1}$ STOCKHOLM 30.12.18.  $\odot$ 500 6304  $133v^2$ 1916 Landstorm III 12+8 / 10+TIO / 24 öre yellow "7+3" instead of "12+8". With corner 500 sheet margin. 6305  $135v^2$ 1916 Landstorm III 12+8 / 10+TIO / 50 öre carmine "7+3" instead of "12+8", in pair with sheet margin. Guarantee marks H.W. 500 33



6307

6307 136–38v<sup>1</sup>1920 Air Mail with inverted surcharges SET (3). Some paper residues. Two stamps with garantuee marks H.W. Certificate Lorentzon 3, (3,3,3), (3,4,3) (2025). F 10500

**★** 1 000





138Cc, Cz 1920 Air Mail Surcharge 50 öre / 4 öre violet in MNH BLOCK of four with two stamps with KPV. Certificate Lorentzon 3, (4×3), (4×5) (2025).

**\*** 500

6309 138cx 1920 A