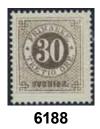

| 6186 | 34  | 24 öre yellow. A very fine block of four stamps. F 6000                         | ** | 500   |
|------|-----|---------------------------------------------------------------------------------|----|-------|
| 6187 | 34d | 24 öre yellow. Better shade.                                                    | ** | 1 000 |
| 6188 | 35i | 30 öre oliveish yellow-brown. Superb and fresh. Certificate HOW 4, 4, 5 (1994). | ** | 1 000 |