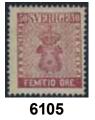

 $\bowtie$ 

1 000

0 6101  $11e^2$ 30 öre brown, perforation of 1865. EXCELLENT cancellation HERNÖSAND 14.1.1870. 1 000 6102 30 öre rose-brown. Very fine and fresh block of four. Scarce with MNH blocks. Certificate 11g M. Nilsson 3, 3, 5 (2025). Ex. Contenta. F 57000 7 000 30 öre rose-brown. Very fine MNH example. Certificate M. Nilsson 3, 3, 5 (2025). F 9500 6103 11g 1 000 6104 30 öre rose-brown, 'ORE' instead of 'ÖRE' variety. Very fine MNH example. Scarce variety,  $11g v^3$ unused without price in Facit. Certificate M. Nilsson 3, 3-4, 5 (2025). 1 500  $12f^2$ 50 öre violet-tinged rose, perforation of 1865. Very fine and fresh example. Certificate 6105 M. Nilsson 3, 3, 3 (2025). F 6000 500