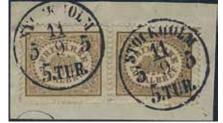

Lying lion / Liggande lejon

| 6110K | 14A  | 2×3 öre type I on local cover with double postage, cancelled STOCKHOLM 5.TUR 21.11. One stamp with missing corner perf. F 12000                            | $\bowtie$ | 1 000 |
|-------|------|------------------------------------------------------------------------------------------------------------------------------------------------------------|-----------|-------|
| 6111  | 14Aa | 3 öre olive-tinged (yellow)brown, olive-tinged orange-brown, type I. Superb example. Certificate M. Nilsson 4, 4, 4 (2025). Ex. Contenta. F 13000          | *         | 2 000 |
| 6112  | 14Aa | 3 öre olivish (yellow) brown-olivish orange-brown, type I. Very fine-superb esample cancelled STOCKHOLM 6.8.1864. Certificate M. Nilsson 3–4, 3, 4 (2025). | 0         | 700   |
| 6113K | 14Ab | 3 öre yellowish brown, type I. Local cover cancelled STOCKHOLM 1.TUR 11.3. Certificate HOW 3, 3, 4, 3 (1989).                                              | $\bowtie$ | 500   |