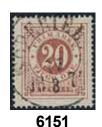

18 000

6149K 23 2×20/20 öre red, double print. Cover sent from ESKILSTUNA 15.4.1877 to Great Britain,  $\bowtie$ 1 000 with arrival pmk LONDON 18.AP.77. Only one recorded according to Facit. 6150 23a 20/20 öre brick-red on pale orange. Without gum, owner mark. Certificate M. Nilsson 2, 3, 1 (2025). Ex. Contenta. F 35000 2 000 **(\*)**  $\odot$ 6151 23a 20/20 öre brick-red on pale orange. EXCELLENT cancellation SÖDERTELJE 17.8.1877. 500 6152 0 23a 20/20 öre brick-red on pale orange. EXCELLENT cancellation SKENINGE 4.5.1877. 500