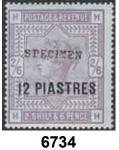

in Ideal postage stamp album. Bulging album with a nice early collection with many better stamps, strongest part is GB but there is often better stamps from close to every area. We can mention e.g. Bahamas SG6 with cert. Brandon, Barbados SG64, Mafeking SG12–13, Britsh Guiana SG 35, Strong GB section with several better

high values e.g. SG127 pl2, SG120 with lovely Margate cancel, SG128, SG129, SG185, SG186, SG212 (revenue cancel), SG265 and SG266. Good Hong Kong incl. SG5, 23, 51 there is too much to mention and the collection goes on with good stamps from every area. Very much in the value of £30–80. The quality is overall good but there is stamps with fault. Low Reserve.

Viewing recommended. Please see a selection of scans at www.philea.se. Mixed quality (3000+)  $\star$ / $\odot$ 







| 6737Av | Collection 1850s-1953 in Scott album. British America comprehensive collection better QV and high completion of KGV and KGVI. With many better stamps Overall fine quality. All stamps are not correctly identified. Mostly fine quality