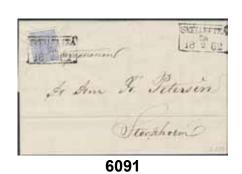

**6087K** 9c<sup>2</sup> 12 öre blue. Very beautiful money order cover with notation 'Härmed Postanvisning ..', sent from SKÖFDE 9.7.1868 to Stockholm.  $\boxtimes$ 700 6088  $9c^3$ 12 öre blue, perforation of 1865 in block of four (partly separated). Two stamps are MNH. Certificate Sjöman 3 3 5 (1971). Ex. Contenta. F 21900 2 000 6089  $9h^1$ 12 öre bright ultramarine. Superb-EXCELLENT cancillation WIMMERBY 17.12.1861. 0 500 6090  $9h^1 v^{15}$ 12 öre bright ultramarine, with coloured spot in the left edge of the Coat-of-Arms. Scarce variety unused, without price in Facit. No gum, almost off-centered. 1 000 **(\***) 6091K 9i 12 öre dull ultramarine. Superb cover sent from SKELLEFTEÅ 28.2.1862 to Stockholm.  $\bowtie$ 500 6092K 91 12 öre blue, dense background. Superb cover sent from SKELLEFTEÅ 2.6.1863 to Stockholm. 500 6093 9m 12 öre blue-greenish blue. Very fine and fresh block of four with two stamps MNH. Certificate M. Nilsson 3, 3, 4-5 (2025). Ex. Contenta. F 21900 2 000