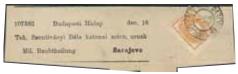

zegovina Turkish P.O.: BOSNA on cover dated '1874' with 20 Pa brown postage due issue and 1 Pia yellow (def.), both 1870 issue, sent to Novi Pazar. Sender's cachet on the reverse. Slightly aged otherwise fine. Scarce.

**⋈** 4 000

Bosnia and Herzegovina Turkish P.O.: Registered cover dated '1870' with a pair 2 Pia. vermilion and 20 Para green, cancelled by Arabic 'Bosna 81' cancellations, addressed to Brod. Negative reg. mark alongside. Horizontal fold through two stamps, otherwise very fine. Scarce forerunner!

Mahyay & Mahyachaty

6716

Bosnia and Herzegovina Turkish P.O.: 1 Pia. yellow 1871 issue and 20 Pa. 1868 issue on folded envelope, cancelled by Arabic 'Bosna 81' cancellations, sent to Yenipazar (Novi Pazar). Somewhat worn and aged, otherwise very fine and scarce.

 $\bowtie$ 





6717 6718

| 6717K  | Bosnia and Herzegovina Postage-free cover sent from Sarajevo via BROOD 13.MAR (Slove and ESSEG 14.3 to PEST 16.3 (Hungary). The sender is the Provincial of the Franciscan Order, who named the order's province Bosna Srebrena, in Latin Bosna Argentina. Small ink stain, otherwise very fine.