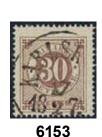

6153 25c 30 öre red-brown on yellowish paper. Superb cancellation KARLSKRONA 17.2.1873. ⊙ 500
6154 25c 30 öre brown. EXCELLENT cancellation SALA 16.2.1873. ⊙ 500
6155v 25i 30 öre greyish brown, light framing. Unused PAIR and two single stamps, as originally