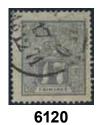

| 6117 | 15c | 17 öre bluish grey. Very fine and fresh MNH block of four. Certificate M. Nilsson 3, 3, 5 (2025). Ex. Contenta. F 72000           | **      | 7 000 |
|------|-----|-----------------------------------------------------------------------------------------------------------------------------------|---------|-------|
| 6118 | 15c | 17 öre bluish grey. Very fine and fresh. Certificate HOW 3, 3. 5 (1998).                                                          | **      | 1 500 |
| 6119 | 15c | 17 öre bluish grey. Very beautiful example cancelled STOCKHOLM 22.11.1872. Cert. Sjöman 3,3,3. F 6500                             | $\odot$ | 1 000 |
| 6120 | 15c | 17 öre bluish grey. Fine-very fine example cancelled (M)ALMÖ 17.12.1871. Smoothed creases. Certificate Obe. 2–3, 3–4, 2–3 (1976). | •       | 700   |
| 6121 | 15c | 17 öre bluish grey. Very fine and fresh example cancelled TIERP 29.1.1871. Certificate M. Nilsson 3, 3, 3 (2025).                 | •       | 700   |