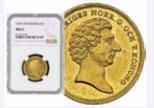

# Carl XV

| 6125           | 6126                                   | 6127               | 6128                 | 6129                  | 6130             | 6          | 131   |
|----------------|----------------------------------------|--------------------|----------------------|-----------------------|------------------|------------|-------|
| 6124           | C A Nymans prop<br>Mixed quality. Ex   |                    | n examples incl. one | e pair and one with i | nk cancellation. | (*)        | 5 000 |
| 6125           | C A Nymans prop                        | osal stamp TOLF ö  | re in yellow green c | olour with dashed b   | ackground.       | <b>(★)</b> | 2 000 |
| 6126           | C A Nymans prop                        | osal stamp TRETT   | IO öre in black colo | ur with smooth bacl   | kground.         | <b>(★)</b> | 2 000 |
| 6127           | C A Nymans prop                        | osal stamp NIO öre | in black colour wit  | h smooth backgrour    | nd.              | <b>(★)</b> | 2 000 |
| 6128           | C A Nymans prop                        | osal stamp NIO öre | in carmine red colo  | our with smooth bac   | kground.         | <b>(★)</b> | 2 000 |
| 6129           | C A Nymans prop<br>With variety partly | •                  | öre in brown yellov  | w colour with dashe   | d background.    | (*)        | 2 000 |
| 6130           | C A Nymans prop                        | osal stamp TRETT   | IO öre in black colo | ur with dashed back   | ground.          | <b>(★)</b> | 2 000 |
| <b>6131</b> 16 | C A Nymans prop                        | osal stamp FEM öre | e in brown yellow co | olour with dashed b   | ackground.       | (★)        | 2 000 |