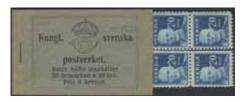

|                          | ** | 3 500 |







6350 6351 6352

| 6350 | H14   | 1920 Gustaf V full face 20 × 20 öre blue with KPV. Excellent quality. F 14000                                     | ** | 1 500 |
|------|-------|-------------------------------------------------------------------------------------------------------------------|----|-------|
| 6351 | H14 O | 1920 Gustaf V full face $20 \times 20$ öre blue. Very fine—superb. F 14000                                        | ** | 1 500 |
| 6352 | H14 R | 1920 Gustaf V full face 20 × 20 öre blue. Cover with small notations, front cover lightly bent at staple. F 14000 | ** | 1 200 |







6353 6354 6355

6353 H14R 1920 Gustaf V full face 20 × 20 öre blue. Fresh and mainly well-centered. F 14000 ★★ 2 500
 6354 H15A R 1921 Standing Lion 20 × 10 öre green. Cover lightly colour af