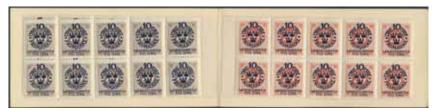

w Sweden 18 × 15 öre brown. Two booklets with wide margined pairs. F 7200 ★★ 1000

6364K H36BC+CB R 1938 80th Birthday of King Gustaf V 5 öre green. Two booklets with wide margined pairs. F 8000 ★★ 1 200

6365 H37CB O 1938 80th Birthday of King Gustaf V 20 × 15 öre brown, perf on 4+3 sides. Very fresh and with wide margined pairs. F 7500 \*\* \* \* \* 1 000







6381 H44CBC O 1941 The Royal Castle 40 × 5 Kr blue, perf on 3+4 sides. Medium-large crown over posthorn and small frame on cover. Weak traces of notation "V" on the cover, otherwise superb. Very scarce. Ex. Contenta. F 66000

**\*\*** 6 000

6382 H44CCB O 1941 The Royal Castle 40 × 5 Kr blue perf on 4+3 sides. Medium-large crown over posthorn and small frame on cover. EXCELLET and very scarce. Ex. Contenta. F 66000

k\* 8 000





6383 6384

6383 H50 1916 Landstorm I  $30 \times 5$ +FEM,  $10 \times 10$ +TIO öre. Superb and very scarce. Ex. Contenta. 5 000 \*\* 1916 Landstorm I, with wrong mix 20 × 5+FEM and 20 × 10+TIO öre. One block separated **6384K** H50v between two stamps. The variety is not mentioned in Facit. F 40000+ 5 000 **6385K** H53 1940 Carl Michael Bellman 20 × 5 öre green. Ten booklets. Fine quality. F 40000 2 000 \*\* 6386K H65:1 1943 85th Birthday of King Gustaf V 20 × 20 öre red, one centre hole. Crease on the cover. Ex. Contenta. F 22000 2 000







6387 H99A O 1953 The Royal Castle 20 × 5 Kr blue, black print on cover. All sheets with parts of control numbers and two sheets with cyls 1. According to Facit only one recorded. Ex. Contenta. F 46000+ 5 000 H143A<sup>1</sup> 1961 Picture on Stone