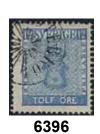

# Carl XV

| 6125           | 6126                                   | 6127               | 6128                 | 6129                  | 6130             | 6          | 131   |
|----------------|----------------------------------------|--------------------|----------------------|-----------------------|------------------|------------|-------|
| 6124           | C A Nymans prop<br>Mixed quality. Ex   |                    | n examples incl. one | e pair and one with i | nk cancellation. | (*)        | 5 000 |
| 6125           | C A Nymans prop                        | osal stamp TOLF ö  | re in yellow green c | olour with dashed b   | ackground.       | <b>(★)</b> | 2 000 |
| 6126           | C A Nymans prop                        | osal stamp TRETT   | IO öre in black colo | ur with smooth bacl   | kground.         | <b>(★)</b> | 2 000 |
| 6127           | C A Nymans prop                        | osal stamp NIO öre | in black colour wit  | h smooth backgrour    | nd.              | <b>(★)</b> | 2 000 |
| 6128           | C A Nymans prop                        | osal stamp NIO öre | in carmine red colo  | our with smooth bac   | kground.         | <b>(★)</b> | 2 000 |
| 6129           | C A Nymans prop<br>With variety partly | •                  | öre in brown yellov  | w colour with dashe   | d background.    | (*)        | 2 000 |
| 6130           | C A Nymans prop                        | osal stamp TRETT   | IO öre in black colo | ur with dashed back   | ground.          | <b>(★)</b> | 2 000 |
| <b>6131</b> 16 | C A Nymans prop                        | osal stamp FEM öre | e in brown yellow co | olour with dashed b   | ackground.       | (★)        | 2 000 |