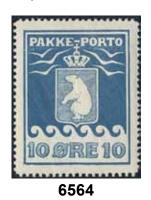

SKE HANDEL franked and cancelled KÖBENHAVN 7.11 arrival pmk STOCKHOLM K E 8.11.1894. | $\bowtie$ | 3 000 |
|-------|--------|-------------------------------------------------------------------------------------------------------------------------------------|-----------|-------|
| 6561  | P1     | Parcel, 1905 Thiele I 1 øre olive-green, thick toned paper, yellowish gum. Very lightly hinged. F 6000                              | *         | 1 000 |
| 6562  | P2II   | Parcel, 1905 Thiele I 5 øre red-brown. Very light hinged, owners mark. F 6500                                                       | *         | 1 000 |
| 6563  | P2IIB  | Parcel, 1905 Thiele I 5 øre red-brown. Right side imperforated. F 7500                                                              | $\odot$   | 1 000 |







| 6564 | P3    | Parcel, 1905 Thiele I 10 øre blue. Dried gum. F 19000                  | ** | 1 000 |
|------|-------|------------------------------------------------------------------------|----|-------|
| 6565 | P3IID | Parcel, 1905 Thiele I 10 øre blue. Two sides imperforated. F 5500      | •  | 1 000 |
| 6566 | P5    | Parcel, 1915 Thiele II 2 øre yellow. Print III. Well centered. F 9500  | ** | 1 000 |
| 6567 | P8    | Parcel, 1915 Thiele II 15 øre violet. Print II. Fair centering. F 9000 | ** | 1 500 |
| 52   |       |                                                                        |    |       |

| 6568   | P8III | Parcel, 1915 Thiele II 15 øre violet. Print III. Fair centering. F 12000