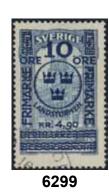

6099K 11b 30 öre light rose-tinged red-brown. Pair on cover to Finland, canc STOCKHOLM 6.11.1860, and FRANCO. Superb quality. F 3000  $\bowtie$ 500 **6100K** 11d<sup>2</sup>

30 öre dark brown, perforation of 1865. Pair on cover to 'Otto Nordenskiöld Träskända Järnvägsstation, Frugård, Helsingfors, Finland'. Canc. NYKÖPING 5.9.1867, STOCKHOLM 5 SEP.67 AND ANK 8 9. Superb quality.