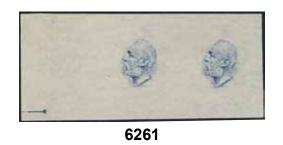

55 | 60v1 | 1900 Oscar II 1 Kr carmine/grey imperf variety. With corner sheet margin. Hinge in margin. Somewhat displaced head. Superb. F 5000 | **      | 1 000 |









| 6256 | 60P | Proof type P, carmine-rose/grey-black in BLOCK OF FOUR with sheet margin. EXCELLENT. | <b>(*)</b>   | 4 000 |
|------|-----|--------------------------------------------------------------------------------------|--------------|-------|
| 6257 | 60P | Proof type N, red-brown/blue-grey in BLOCK OF FOUR. Somewhat displaced head. Superb. | <b>(*)</b>   | 4 000 |
| 6258 | 60P | Proof type P, carmine-rose/greenish grey in PAIR with sheet margin. EXCELLENT.       | ( <b>*</b> ) | 2 000 |
| 6259 | 60P | Proof type P, light carmine/grey-black in PAIR. EXCELLENT.                           | ( <b>*</b> ) | 2 000 |









| 6260 | 60P | Proof type P, light blue/brownish red in PAIR. Superb.                                                                                                                      | <b>(★)</b>   | 2 000 |
|------|-----|-----------------------------------------------------------------------------------------------------------------------------------------------------------------------------|--------------|-------|
| 6261 | 60P | Proof type N only the head, imperferated on paper with wm crown, in PAIR (pos. 41–42), with sheet margin with part of KPV and colour adjustment line. Scarce and EXCELLENT. | ( <b>*</b> ) | 1 500 |
| 6262 | 60P | Proof type P, dark carmine/black with sheet margin. Superb.