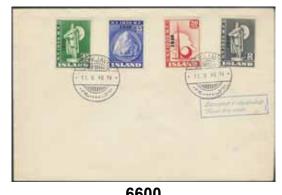

|--------------------|-----------------------------------------------------------------------------------------------------------------------------------------------------------|------|-------|
| 6596 | Tj17v <sup>3</sup> | Official, 1902 Overprint Í GILDI '02-'03 10 aur blue, perf $14 \times 13\frac{1}{2}$ with '03-'03 overprint. light set off on back. Ex. Contenta. F 17500 | *    | 2 500 |
| 6597 | Tj21v¹             | Official, 1902 Overprint Í GILDI '02-'03 3 aur orange, perf 12¾ in stripe-of three with inverted overprint. F 22500                                       | **   | 1 500 |
| 6598 | Tj21v <sup>1</sup> | Official, 1902 Overprint Í GILDI '02-'03 3 aur orange, perf 12¾ in reconstructed block of nine. F 30500                                                   | **-* | 1 500 |





|        |                                 | 6599 6600                                                                                                                                                                                                                                                                                                                                                                                                        |                          |        |
|--------|---------------------------------|------------------------------------------------------------------------------------------------------------------------------------------------------------------------------------------------------------------------------------------------------------------------------